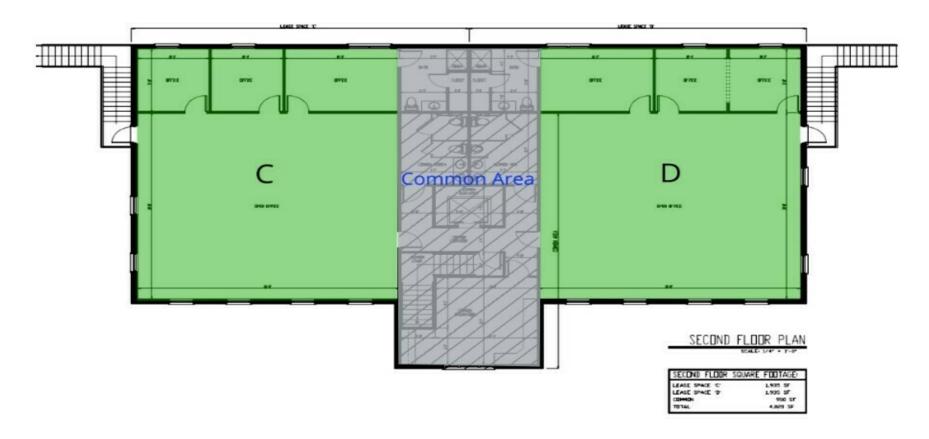

#### **AVAILABLE SPACES**

| SUITE | TENANT    | SIZE (SF)        | LEASE TYPE   | LEASE RATE    |
|-------|-----------|------------------|--------------|---------------|
| С     | Available | 2,000 - 5,000 SF | Modified Net | \$14.00 SF/yr |
| D     | Available | 2,000 - 5,000 SF | Modified Net | \$14.00 SF/yr |