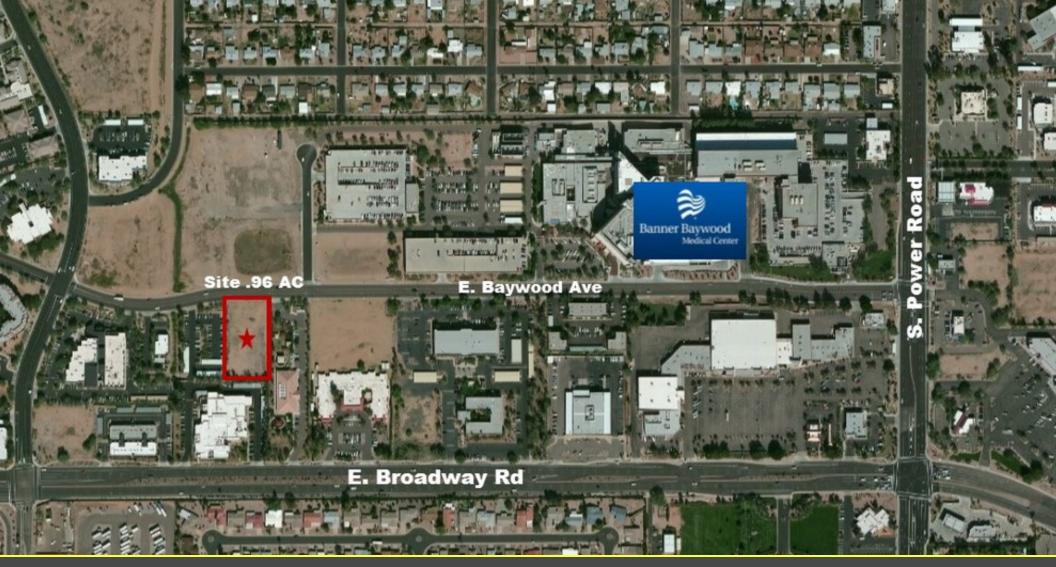

### **PROPERTY HIGHLIGHTS**

- Approximately 41,818 SF with 148 Ft Baywood Rd Frontage
- Build to Suit Price is Negotiable
- Directly across from Banner Baywood Medical Center, Heart Hospital and the new John J. Rhodes Rehabilitation Institute.
- Major Mesa Medical Corridor
- Close Proximity to Superstition Springs Mall, Numerous Restaurants and Other Retail
- Within Minutes of the US-60 Superstition Springs Freeway

#### **PROPERTY SUMMARY**

Sale Price: Price Negotiable

**Lot Size:** 0.96 Acres

**APN #:** 141-57-056

Zoning: O-S

**Cross Streets:** W of NWC Power & E Broadway Rds