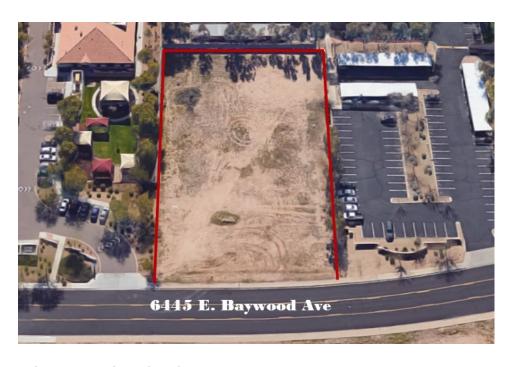

### **PROPERTY HIGHLIGHTS**

- Approximately 41,818 SF with 148 Ft Baywood Rd Frontage
- Build to Suit Price is Negotiable
- Directly across from Banner Baywood Medical Center, Heart Hospital and the new John J. Rhodes Rehabilitation Institute.
- Major Mesa Medical Corridor
- Close Proximity to Superstition Springs Mall, Numerous Restaurants and Other Retail
- Within Minutes of the US-60 Superstition Springs Freeway

#### **PROPERTY SUMMARY**

Sale Price: Price Negotiable

**Lot Size:** 0.96 Acres

**APN #:** 141-57-056

Zoning: O-S

**Cross Streets:** W of NWC Power & E Broadway Rds