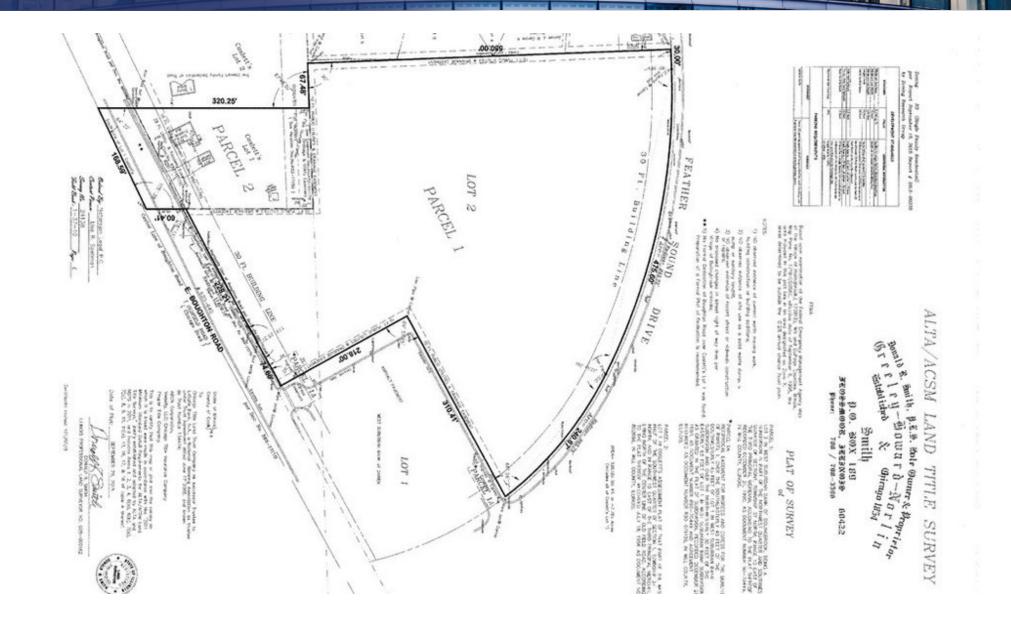

Highlights

#### SALE HIGHLIGHTS

- Property Features 397 Feet Along Boughton Road and Trafic Count of 41,200 VPD
- Easy Access to Property From Highly Traveled I-355
- Wraps Around Existing Bank on the Northwest Corner of Boughton Road and Feather Sound Drive which is a lighted intersection
- Major Retail Developments Deliver Heavy Traffic Flow Past This Site
- The Promenade Mall (750,000 sq.ft.) is directly across the street that features Macy's, Bass Pro along with super Meijer grocery store
- Just east of the site is the IKEA and Costco Stores and other retail stores





#### 620-640 E BOUGHTON ROAD BOLINGBROOK, IL 60440

#### SVN | Chicago Commercial | Page 6

### Plat Map



#### 620-640 E BOUGHTON ROAD BOLINGBROOK, IL 60440

#### SVN | Chicago Commercial | Page 7

### Alta Survey



#### 620-640 E BOUGHTON ROAD BOLINGBROOK, IL 60440

#### SVN | Chicago Commercial | Page 8



### 2 LOCATION INFORMATION

Ne

620-640 E Boughton Road Bolingbrook, IL 60440

### Regional Map



#### 620-640 E BOUGHTON ROAD BOLINGBROOK, IL 60440

#### SVN | Chicago Commercial | Page 10

### Location Maps



#### 620-640 E BOUGHTON ROAD BOLINGBROOK, IL 60440

SVN | Chicago Commercial | Page 11

### Retail Map



#### 620-640 E BOUGHTON ROAD BOLINGBROOK, IL 60440

SVN | Chicago Commercial | Page 12

### Site Plan



#### 620-640 E BOUGHTON ROAD BOLINGBROOK, IL 60440

#### SVN | Chicago Commercial | Page 13



### **3** FINANCIAL ANALYSIS

1 A

620-640 E Boughton Road Bolingbrook, IL 60440

### Financial Overview

| Property Address         | 620-640 E. Boughton Road                      |  |