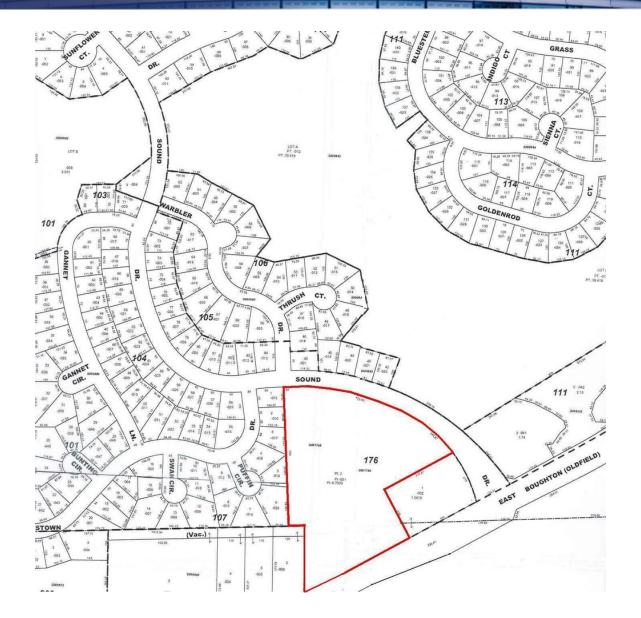

nge.

#### 620-640 E BOUGHTON ROAD BOLINGBROOK, IL 60440

#### SVN | Chicago Commercial | Page 5

### Complete Highlights

#### SALE HIGHLIGHTS

- Property Features 397 Feet Along Boughton Road and Trafic Count of 41,200 VPD
- Easy Access to Property From Highly Traveled I-355
- Wraps Around Existing Bank on the Northwest Corner of Boughton Road and Feather Sound Drive which is a lighted intersection
- Major Retail Developments Deliver Heavy Traffic Flow Past This Site
- The Promenade Mall (750,000 sq.ft.) is directly across the street that features Macy's, Bass Pro along with super Meijer grocery store
- Just east of the site is the IKEA and Costco Stores and other retail stores





#### 620-640 E BOUGHTON ROAD BOLINGBROOK, IL 60440

#### SVN | Chicago Commercial | Page 6

### Plat Map



#### 620-640 E BOUGHTON ROAD BOLINGBROOK, IL 60440

#### SVN | Chicago Commercial | Page 7

### Alta Survey



#### 620-640 E BOUGHTON ROAD BOLINGBROOK, IL 60440

#### SVN | Chicago Commercial | Page 8



### 2 LOCATION INFORMATION

Ne

620-640 E Boughton Road Bolingbrook, IL 60440

### Regional Map



#### 620-640 E BOUGHTON ROAD BOLINGBROOK, IL 60440

#### SVN | Chicago Commercial | Page 10

### Location Maps



#### 620-640 E BOUGHTON ROAD BOLINGBROOK, IL 60440

SVN | Chicago Commercial | Page 11

### Retail Map



#### 620-640 E BOUGHTON ROAD BOLINGBROOK, IL 60440

SVN | Chicago Commercial | Page 12

### Site Plan



#### 620-640 E BOUGHTON ROAD BOLINGBROOK, IL 60440

#### SVN | Chicago Commercial | Page 13



### **3** FINANCIAL ANALYSIS

1 A

620-640 E Boughton Road Bolingbrook, IL