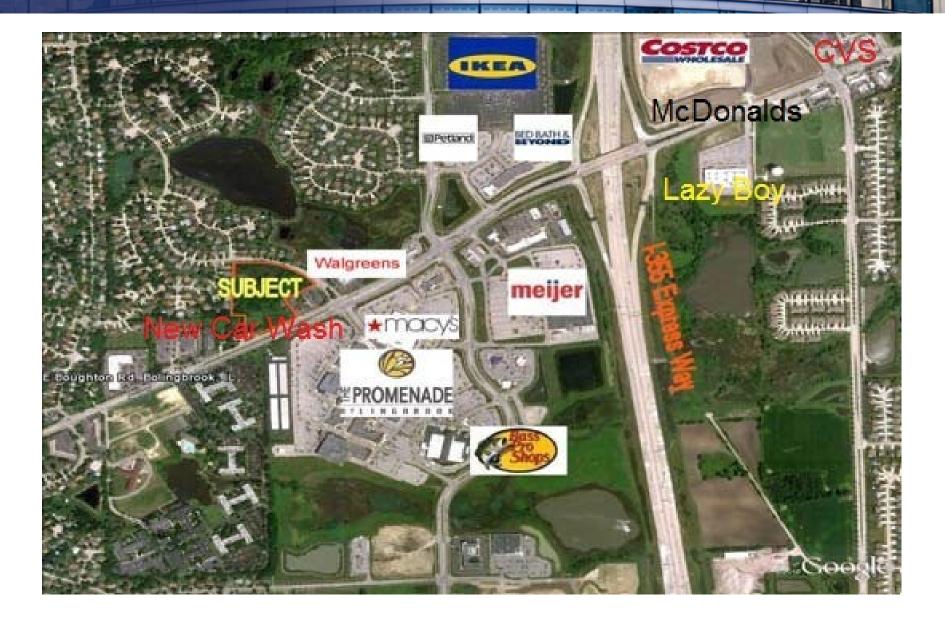

### Property Description

SVN | Commercial Chicago is pleased to present the exclusively listed last considerably sized land tract remaining for development at the Interstate 355 and Boughton Road corridor interchange. The subject property is a +/- 7.59-acre vacant land site that is located at the lighted intersection on the northwest corner of Boughton Road and Feather Sound Drive in the city of Bolingbrook, Illinois in Will County.

The property wraps around the existing West Suburban Bank site and has access from both Boughton Road and Feather Sound Drive. The land is surrounded by major retail developments including The Promenade of Bolingbrook, which is anchored by Macy's and Bass Pro, and numerous single tenant apparel stores and restaurants across the street. Adjacent to The Promenade is a Super Meijer Grocery Store with 25,000 square feet of fully leased outlot retail space. Across the street from Meijer is an IKEA-anchored development along with Pet Land, Bed Bath & Beyond, Staples, and other inline retail stores. Just east of the Interstate 355 and Boughton Road interchange is the newly constructed Costco Store. The site has present zoning of R-3, but the village of Bolingbrook will see the site developed as B-2. The site also contains an existing +/- 3.0-acre pond area that cannot be built on.

This site should attract developers looking to place retail tenants not presently in the area, due to extremely high retail traffic of 41,200 vehicles per day, and great visibility and easy access from Boughton Road and the lighted intersection at Feather Sound Drive.

#### LOCATION OVERVIEW

The property is located at the northwest corner of the lighted intersection of Boughton Road and Feather Sound Drive in The City of Bolingbrook, Illinois, Will County. Boughton Road is a heavily traveled East-West corridor [41,200 VPD] especially at the I-355 interchange.

#### SALE HIGHLIGHTS

- Property Features 397 Feet Along Boughton Road and Trafic Count of 41,200 VPD
- Easy Access to Property From Highly Traveled I-355
- Wraps Around Existing Bank on the Northwest Corner of Boughton Road and Feather Sound Drive which is a lighted intersection
- Major Retail Developments Deliver Heavy Traffic Flow Past This Site
- The Promenade Mall (750,000 sq.ft.) is directly across the street that features Macy's, Bass Pro along with super Meijer grocery store
- Just east of the site is the IKEA and Costco Stores and other retail stores