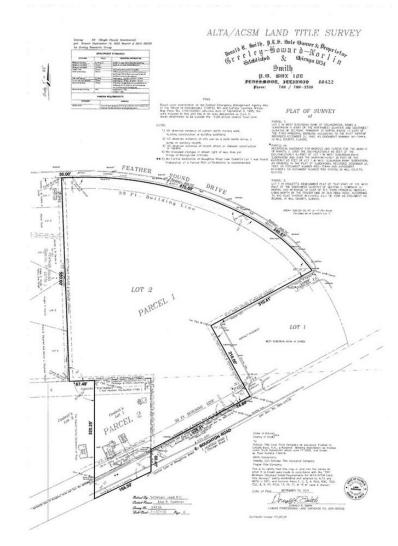

site is the IKEA and Costco Stores and other retail stores





#### 620-640 E BOUGHTON ROAD BOLINGBROOK, IL 60440

#### SVN | Chicago Commercial | Page 6

### Plat Map



#### 620-640 E BOUGHTON ROAD BOLINGBROOK, IL 60440

#### SVN | Chicago Commercial | Page 7

### Alta Survey



#### 620-640 E BOUGHTON ROAD BOLINGBROOK, IL 60440

#### SVN | Chicago Commercial | Page 8



### 2 LOCATION INFORMATION

Ne

620-640 E Boughton Road Bolingbrook, IL 60440

### Regional Map



#### 620-640 E BOUGHTON ROAD BOLINGBROOK, IL 60440

#### SVN | Chicago Commercial | Page 10

### Location Maps



#### 620-640 E BOUGHTON ROAD BOLINGBROOK, IL 60440

SVN | Chicago Commercial | Page 11

### Retail Map



#### 620-640 E BOUGHTON ROAD BOLINGBROOK, IL 60440

SVN | Chicago Commercial | Page 12

### Site Plan



#### 620-640 E BOUGHTON ROAD BOLINGBROOK, IL 60440

#### SVN | Chicago Commercial | Page 13



### **3** FINANCIAL ANALYSIS

1 A

620-640 E Boughton Road Bolingbrook, IL 60440

### Financial Overview

| Property Address         | 620-640 E. Boughton Road                      |  |
|--------------------------|-----------------------------------------------|--|
|                          | Bolingbrook, Illinois 60440                   |  |
| Property Type            | Land                                          |  |
| Sale Price               | \$2,975,000                                   |  |
| Down Payment             | 100%/\$2,975,000                              |  |
| Numerber of Lots         | 2                                             |  |
| Lot Size (SF)            | 330,620