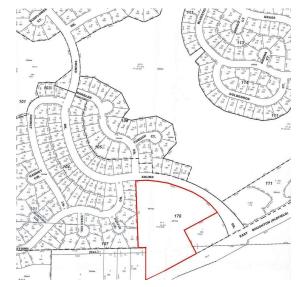

### Plat Map

#### 620-640 E BOUGHTON ROAD BOLINGBROOK, IL 60440

### Property Description

SVN | Commercial Chicago is pleased to present the exclusively listed last considerably sized land tract remaining for development at the Interstate 355 and Boughton Road corridor interchange. The subject property is a +/- 7.59-acre vacant land site that is located at the lighted intersection on the northwest corner of Boughton Road and Feather Sound Drive in the city of Bolingbrook, Illinois in Will County.