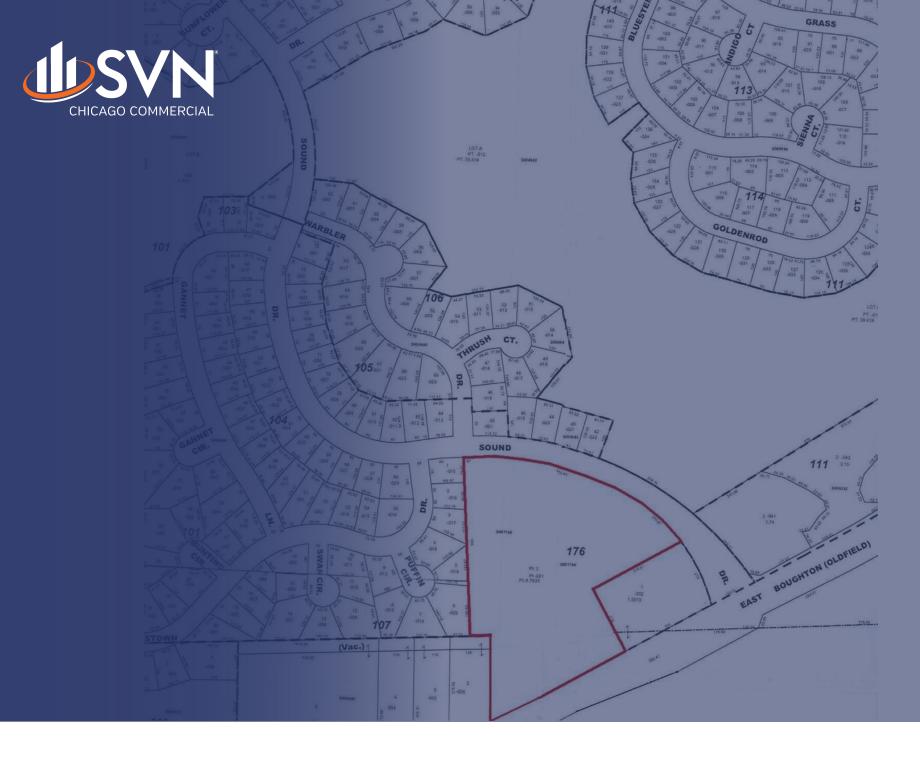

### Plat Map

#### 620-640 E BOUGHTON ROAD BOLINGBROOK, IL 60440

### Property Description

SVN | Commercial Chicago is pleased to present the exclusively listed last considerably sized land tract remaining for development at the Interstate 355 and Boughton Road corridor interchange. The subject property is a +/- 7.59-acre vacant land site that is located at the lighted intersection on the northwest corner of Boughton Road and Feather Sound Drive in the city of Bolingbrook, Illinois in Will County.

The property wraps around the existing West Suburban Bank site and has access from both Boughton Road and Feather Sound Drive. The land is surrounded by major retail developments including The Promenade of Bolingbrook, which is anchored by Macy's and Bass Pro, and numerous single tenant apparel stores and restaurants across the street. Adjacent to The Promenade is a Super Meijer Grocery Store with 25,000 square feet of fully leased outlot retail space. Across the street from Meijer is an IKEA-anchored development along with Pet Land, Bed Bath & Beyond, Staples, and other inline retail stores. Just east of the Interstate 355 and Boughton Road interchange is the newly constructed Costco Store. The site has present zoning of R-3, but the village of Bolingbrook will see the site developed as B-2. The site also contains an existing +/- 3.0-acre pond area that cannot be built on.