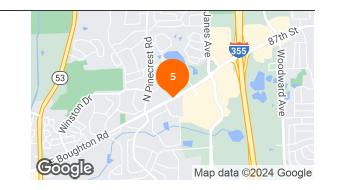

#### LAND

600 E. Boughton Road | Bolingbrook, IL 60440

\$500,000 Sale Price:

Lot Size: Price / AC: \$625.000

Closed: 04/26/2016 Price PSF: \$14.35

.80 of a acre land site with residential home.

0.8 AC