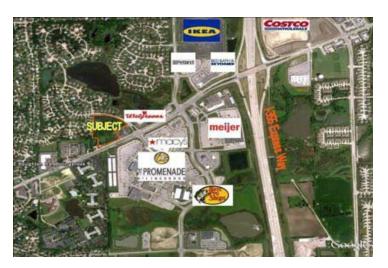

### Retail Map

#### 620-640 E BOUGHTON ROAD BOLINGBROOK, IL 60440

SVN | Chicago Commercial | Page 12

The property wraps around the existing West Suburban Bank site and has access from both Boughton Road and Feather Sound Drive. The land is surrounded by major retail developments including The Promenade of Bolingbrook, which is anchored by Macy's and Bass Pro, and numerous single tenant apparel stores and restaurants across the street. Adjacent to The Promenade is a Super Meijer Grocery Store with 25,000 square feet of fully leased outlot retail space. Across the street from Meijer is an IKEA-anchored development along with Pet Land, Bed Bath & Beyond, Staples, and other inline retail stores. Just east of the Interstate 355 and Boughton Road interchange is the newly constructed Costco Store. The site has present zoning of R-3, but the village of Bolingbrook will see the site developed as B-2. The site also contains an existing +/- 3.0-acre pond area that cannot be built on.