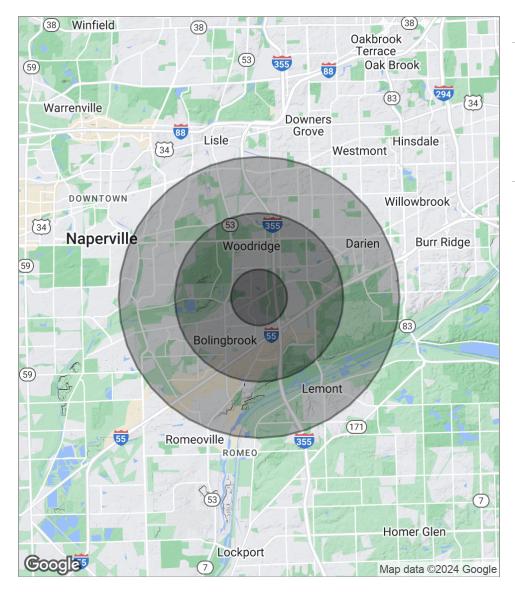

### Demographics Map

| POPULATION                              | 1 MILE                 | 3 MILES               | 5 MILES                  |
|-----------------------------------------|------------------------|-----------------------|--------------------------|
| Total population                        | 11,940                 | 80,724                | 210,553                  |
| Median age                              | 39.9                   | 38.7                  | 41.0                     |
| Median age (Male)                       | 38.9                   | 36.9                  | 39.4                     |
| Median age (Female)                     | 41.6                   | 40.8                  | 42.4                     |
|                                         |                        |                       |                          |
| HOUSEHOLDS & INCOME                     | 1 MILE                 | 3 MILES               | 5 MILES                  |
| HOUSEHOLDS & INCOME<br>Total households | <b>1 MILE</b><br>4,890 | <b>3 MILES</b> 29,670 | <b>5 MILES</b><br>82,634 |
|                                         |                        |                       |                          |
| Total households                        | 4,890                  | 29,670                | 82,634                   |