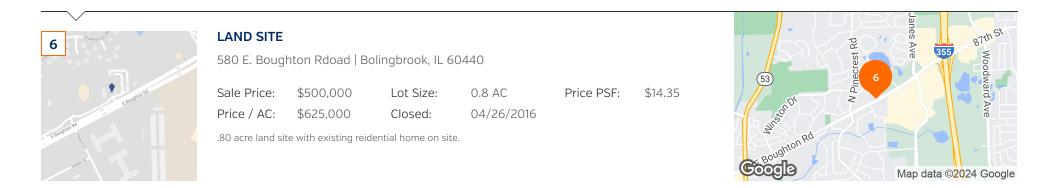

#### LAND

600 E. Boughton Road | Bolingbrook, IL 60440

\$500,000 Sale Price:

Lot Size: Price / AC: \$625.000

Closed: 04/26/2016 Price PSF: \$14.35

.80 of a acre land site with residential home.

0.8 AC