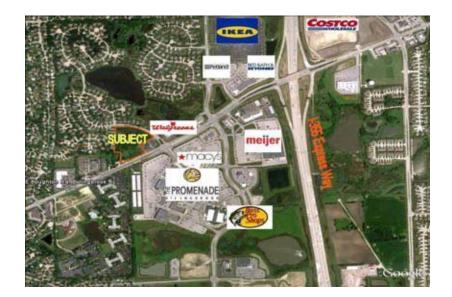

### Retail Map

#### 620-640 E BOUGHTON ROAD BOLINGBROOK, IL 60440

SVN | Chicago Commercial | Page 12

The property wraps around the existing West Suburban Bank site and has access from both Boughton Road and Feather Sound Drive. The land is surrounded by major retail developments including The Promenade of Bolingbrook, which is anchored by Macy's and Bass Pro, and numerous single tenant apparel stores and restaurants across the street. Adjacent to The Promenade is a Super Meijer Grocery Store with 25,000 square feet of fully leased outlot retail space. Across the street from Meijer is an IKEA-anchored development along with Pet Land, Bed Bath & Beyond, Staples, and other inline retail stores. Just east of the Interstate 355 and Boughton Road interchange is the newly constructed Costco Store. The site has present zoning of R-3, but the village of Bolingbrook will see the site developed as B-2. The site also contains an existing +/- 3.0-acre pond area that cannot be built on.