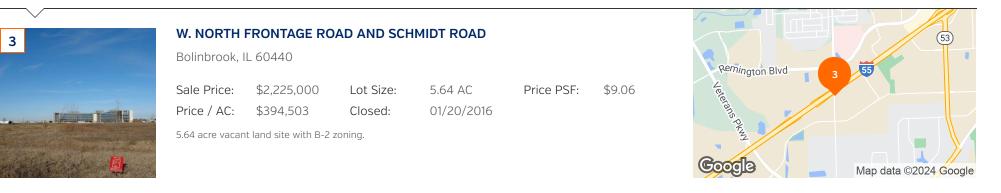

### Sale Comps

| JANES AVE                  | & FALCON RID             | GE PARKWA            | Y                      |            |        |
|----------------------------|--------------------------|----------------------|------------------------|------------|--------|
| Bolinbrook, I              | L 60440                  |                      |                        |            |        |
| Sale Price:<br>Price / AC: | \$2,750,000<br>\$241,652 | Lot Size:<br>Closed: | 11.38 AC<br>08/30/2016 | Price PSF: | \$5.55 |
|                            |                          |                      |                        |            |        |

11.38 acre vacant land site that was auctioned off. Originally planned as a Target development site.