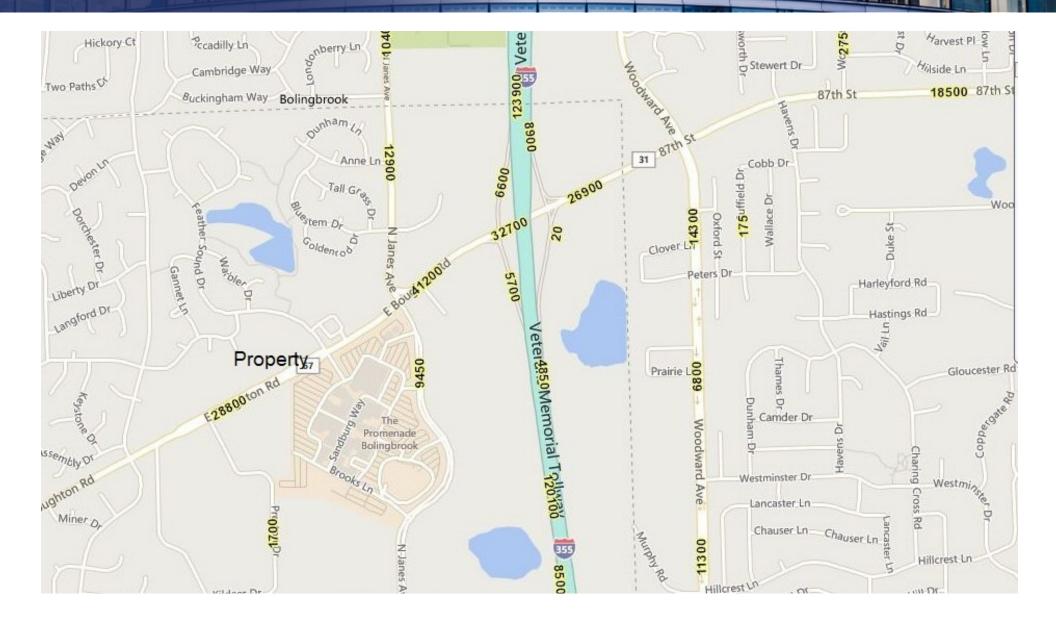

| 42.4                     |
|                                         |                        |                       |                          |
| HOUSEHOLDS & INCOME                     | 1 MILE                 | 3 MILES               | 5 MILES                  |
| HOUSEHOLDS & INCOME<br>Total households | <b>1 MILE</b><br>4,890 | <b>3 MILES</b> 29,670 | <b>5 MILES</b><br>82,634 |
|                                         |                        |                       |                          |
| Total households                        | 4,890                  | 29,670                | 82,634                   |

\* Demographic data derived from 2020 ACS - US Census

#### 620-640 E BOUGHTON ROAD BOLINGBROOK, IL 60440

#### SVN | Chicago Commercial | Page 24

### Traffic Count



#### 620-640 E BOUGHTON ROAD BOLINGBROOK, IL 60440

#### SVN | Chicago Commercial | Page 25