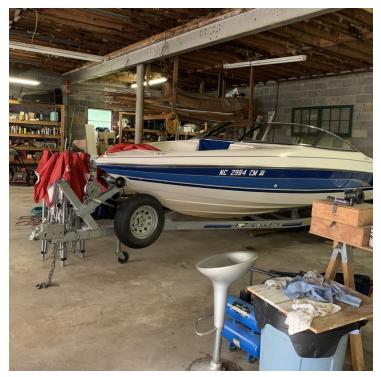

#### **PROPERTY OVERVIEW**

Ready for redevelopment, this 0.65 acre lot is the former home of the Swift Creek Fire department. The property has a building just shy of 3000 SF with three (3) roll up doors and plenty of outdoor space. The current owners uses it as a private warehouse and shop. Take a look at the recent survey to determine how you would like to redevelop: multifamily, small business commercial, stand alone flex, etc. The property is zoned R-40 and has a Commercial Land Class.