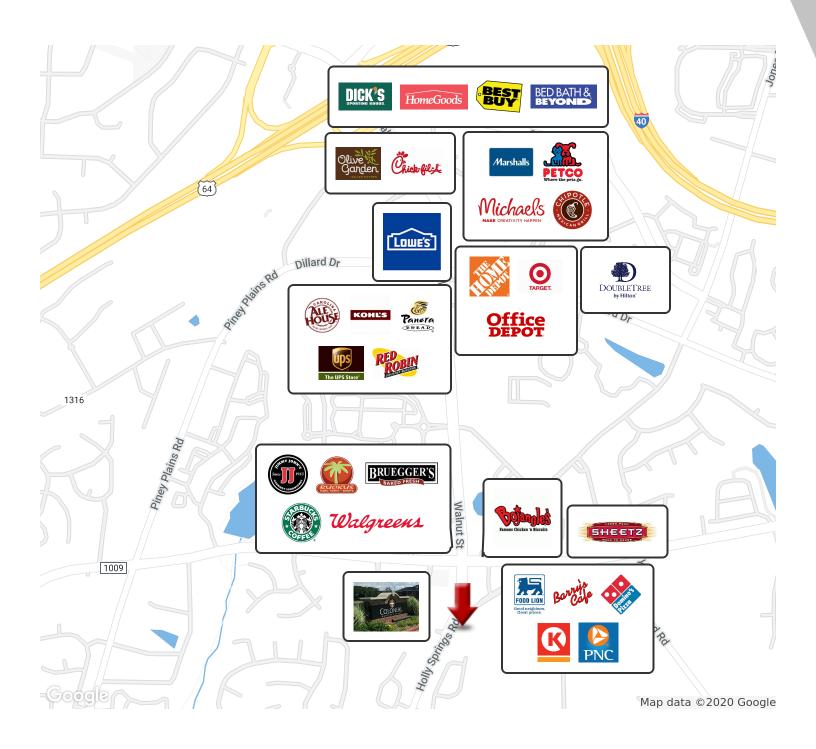

#### **LOCATION OVERVIEW**

Former Swift Creek Fire Department located at the intersection of Jones Franklin and Holly Springs Roads across the street from Colonial Baptist Church and next to Swift Creek Shopping Center. The property is convenient to Walnut Street and Tryons Road thus convenient to Crossroads Mall and neighboring commercial centers. Major commuting corridors of I-440/40, Route 1 and Route 64 are within a 5 minute drive. WakeMed Cary is less than 10 minutes on Tryon and beautiful Lake Johnson and NC State University are barely 15 minutes away.