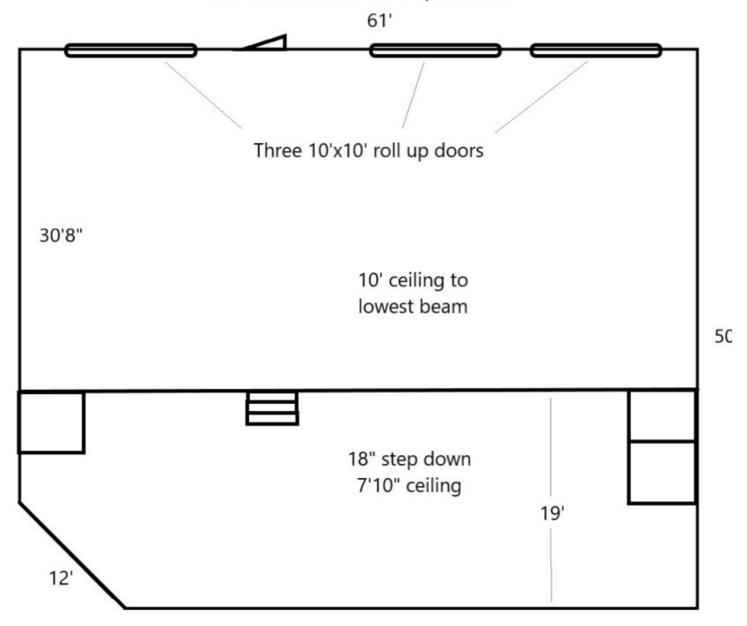

#### **PROPERTY OVERVIEW**

Ready for redevelopment, this 0.65 acre lot is the former home of the Swift Creek Fire department. The property has a building just shy of 3000 SF with three (3) roll up doors and plenty of outdoor space. The current owners uses it as a private warehouse and shop. Take a look at the recent survey to determine how you would like to redevelop: multifamily, small business commercial, stand alone flex, etc. The property is zoned R-40 and has a Commercial Land Class.