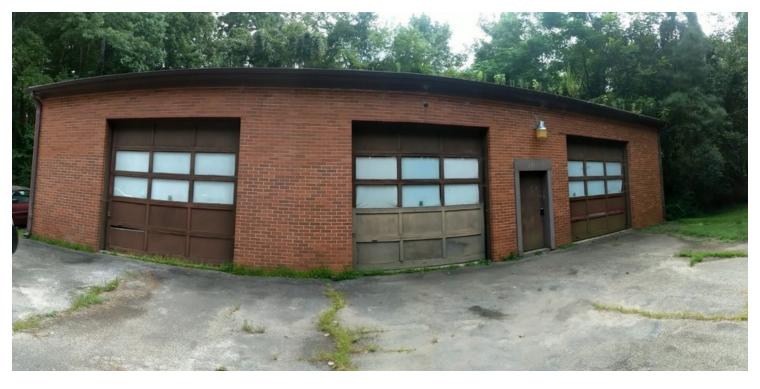

#### **PROPERTY OVERVIEW**

Ready for redevelopment, this 0.65 acre lot is the former home of the Swift Creek Fire department. The property has a building just shy of 3000 SF with three (3) roll up doors and plenty of outdoor space. The current owners uses it as a private warehouse and shop. Take a look at the recent survey to determine how you would like to redevelop: multifamily, small business commercial, stand alone flex, etc. The property is zoned R-40 and has a Commercial Land Class.

# 2931 Jones Franklin Road, Raleigh, NC

Old Swift Creek Fire Department