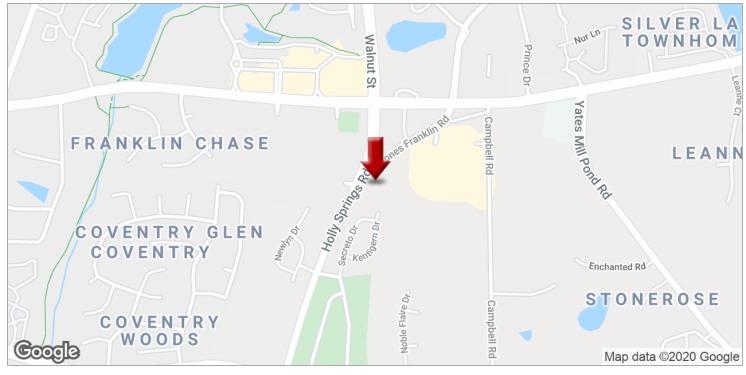

#### **LOCATION OVERVIEW**

Former Swift Creek Fire Department located at the intersection of Jones Franklin and Holly Springs Roads across the street from Colonial Baptist Church and next to Swift Creek Shopping Center. The property is convenient to Walnut Street and Tryons Road thus convenient to Crossroads Mall and neighboring commercial centers. Major commuting corridors of I-440/40, Route 1 and Route 64 are within a 5 minute drive. WakeMed Cary is less than 10 minutes on Tryon and beautiful Lake Johnson and NC State University are barely 15 minutes away.