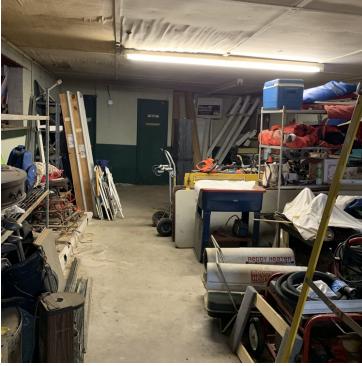

#### **PROPERTY OVERVIEW**

Ready for redevelopment, this 0.65 acre lot is the former home of the Swift Creek Fire department. The property has a building just shy of 3000 SF with three (3) roll up doors and plenty of outdoor space. The current owners uses it as a private warehouse and shop. Take a look at the recent survey to determine how you would like to redevelop: multifamily, small business commercial, stand alone flex, etc. The property is zoned R-40 and has a Commercial Land Class.