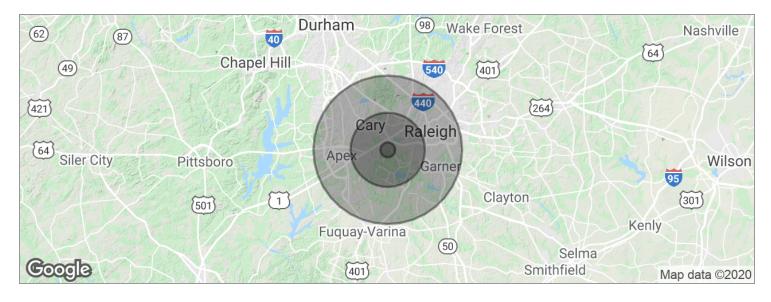

# FORMER SWIFT CREEK FIRE DEPARTMENT

| POPULATION          | 1 MILE    | 5 MILES  | 10 MILES |
|---------------------|-----------|----------|----------|
| Total population    | 3,826     | 135,546  | 508,501  |
| Median age          | 35.2      | 34.5     | 34.3     |
| Median age (male)   | 38.1      | 33.9     | 33.6     |
| Median age (Female) | 34.5      | 35.0     | 35.0     |
| HOUSEHOLDS & INCOME | 1 MILE    | 5 MILES  | 10 MILES |
| Total households    | 1,657     | 53,044   | 196,752  |
| # of persons per HH | 2.3       | 2.6      | 2.6      |
| or become become    | 2.3       | 2.0      | 2.0      |
| Average HH income   | \$114,775 | \$83,765 | \$84,813 |