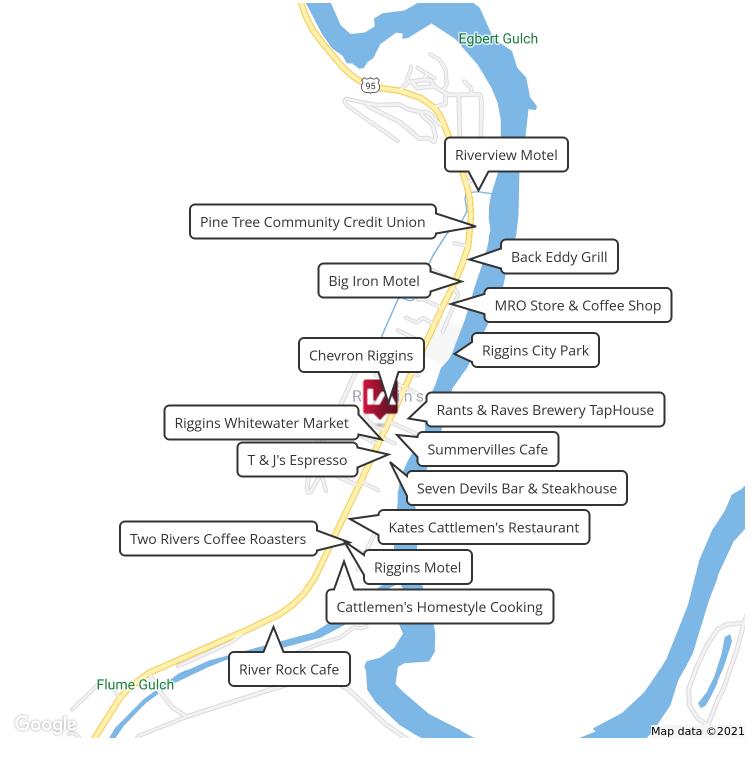

## RESTAURANT | RETAIL FOR SALE 129 S. MAIN STREET

Riggins, ID 83549

### PROPERTY OVERVIEW

Lee & Associates is pleased to present a fantastic restaurant or retail space for sale in Riggins. This was previously the Salmon River Inn and can be purchased with the current restaurant operator in place or as a vacant, fully equipped restaurant. The property has a covered patio fronting Main Street and an unfinished, usable mezzanine that is not included in the square footage.

#### **PROPERTY HIGHLIGHTS**

- · Operating restaurant with Main Street frontage in Riggins, ID
- Adjacent to Riggins' only grocery store and a Chevron gas station/mini-mart
- Could be an ideal restaurant and hospitality property by converting the unfinished 2nd floor to a VRBO space
- Seller will consider seller financing terms TBD