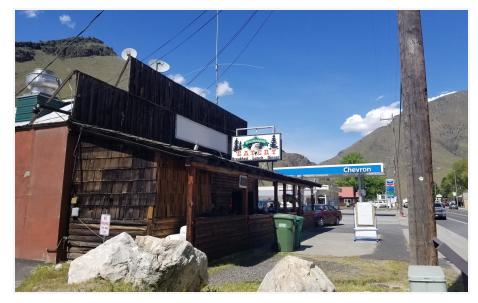

### PROPERTY OVERVIEW

Lee & Associates is pleased to present a fantastic restaurant or retail space for sale in Riggins. This was previously the Salmon River Inn and can be purchased with the current restaurant operator in place or as a vacant, fully equipped restaurant. The property has a covered patio fronting Main Street and an unfinished, usable mezzanine that is not included in the square footage.

#### **PROPERTY HIGHLIGHTS**

- · Operating restaurant with Main Street frontage in Riggins, ID
- Adjacent to Riggins' only grocery store and a Chevron gas station/mini-mart
- Could be an ideal restaurant and hospitality property by converting the unfinished 2nd floor to a VRBO space
- Seller will consider seller financing terms TBD