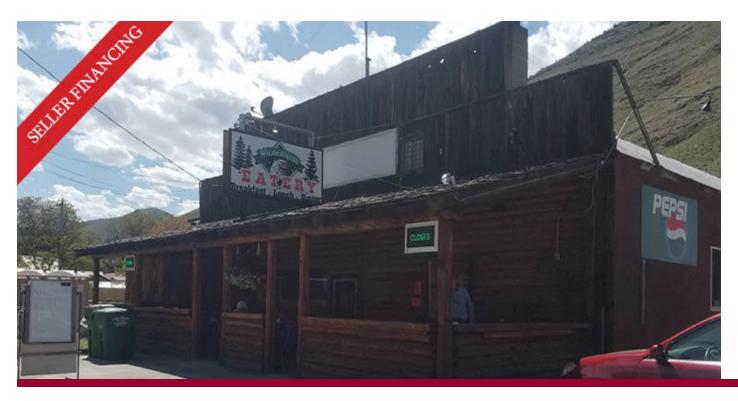

## RESTAURANT | RETAIL FOR SALE 129 S. MAIN STREET

Riggins, ID 83549

### PROPERTY OVERVIEW

Lee & Associates is pleased to present a fantastic restaurant or retail space for sale in Riggins. This was previously the Salmon River Inn and can be purchased with the current restaurant operator in place or as a vacant, fully equipped restaurant. The property has a covered patio fronting Main Street and an unfinished, usable mezzanine that is not included in the square footage.

#### **PROPERTY HIGHLIGHTS**

- · Operating restaurant with Main Street frontage in Riggins, ID
- Adjacent to Riggins' only grocery store and a Chevron gas station/mini-mart
- Could be an ideal restaurant and hospitality property by converting the unfinished 2nd floor to a VRBO space
- Seller will consider seller financing terms TBD