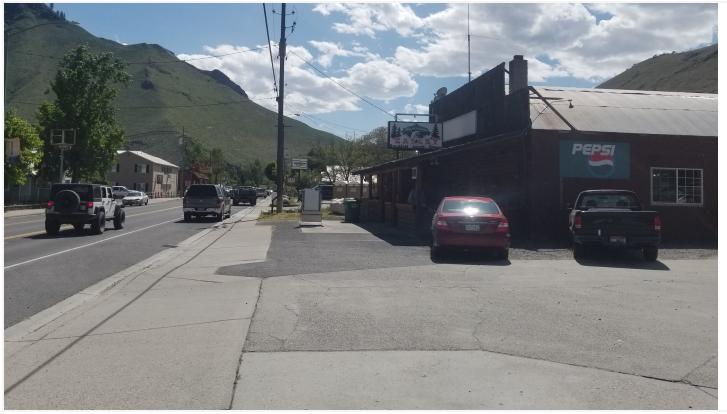

### PROPERTY OVERVIEW

Lee & Associates is pleased to present a fantastic restaurant or retail space for sale in Riggins. This was previously the Salmon River Inn and can be purchased with the current restaurant operator in place or as a vacant, fully equipped restaurant. The property has a covered patio fronting Main Street and an unfinished, usable mezzanine that is not included in the square footage.

#### **PROPERTY HIGHLIGHTS**

- · Operating restaurant with Main Street frontage in Riggins, ID
- Adjacent to Riggins' only grocery store and a Chevron gas station/mini-mart
- Could be an ideal restaurant and hospitality property by converting the unfinished 2nd floor to a VRBO space
- Seller will consider seller financing terms TBD