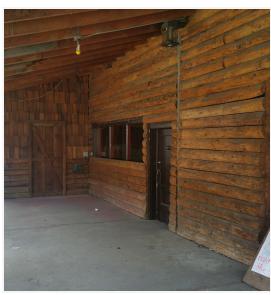

### PROPERTY OVERVIEW

Lee & Associates is pleased to present a fantastic restaurant or retail space for sale in Riggins. This was previously the Salmon River Inn and can be purchased with the current restaurant operator in place or as a vacant, fully equipped restaurant. The property has a covered patio fronting Main Street and an unfinished, usable mezzanine that is not included in the square footage.