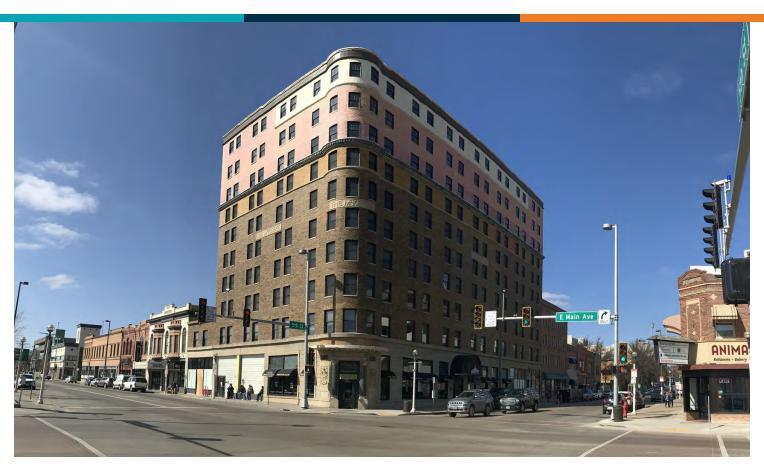

## **RETAIL FOR LEASE**

420 E MAIN AVE | BISMARCK, ND

#### PROPERTY DESCRIPTION

Newly renovated space in the historic Patterson Building is available for the first time ever. This lower level bar/restaurant space has polished concrete flooring, Men's and Women's bathrooms with all fixtures installed, a new bar, and new lighting and paint. There is ample room for seating in the bar area and a private meeting room. Great opportunity to create an underground venue.

## **SURROUNDING AREA**