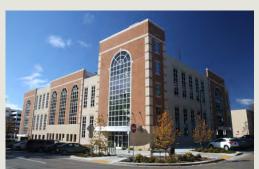

#### PROPERTY DESCRIPTION

Newly renovated space in the historic Patterson Building is available for the first time ever. This lower level bar/restaurant space has polished concrete flooring, Men's and Women's bathrooms with all fixtures installed, a new bar, and new lighting and paint. There is ample room for seating in the bar area and a private meeting room. Great opportunity to create an underground venue.

#### PROPERTY HIGHLIGHTS

- Completely renovated interior
- Exterior stairwell access on N 5th Street under construction
- · Newly installed bar with storage behind
- Private dining/meeting room
- Updated bathrooms, paint, and light fixtures