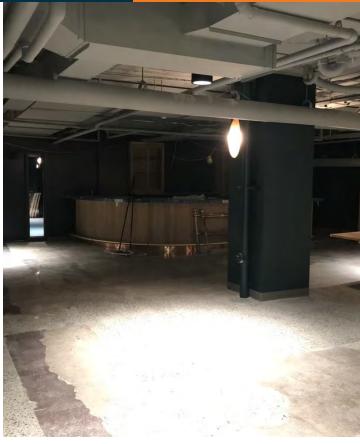

#### PROPERTY DESCRIPTION

Newly renovated space in the historic Patterson Building is available for the first time ever. This lower level bar/restaurant space has polished concrete flooring, Men's and Women's bathrooms with all fixtures installed, a new bar, and new lighting and paint. There is ample room for seating in the bar area and a private meeting room. Great opportunity to create an underground venue.

#### PROPERTY HIGHLIGHTS

- Completely renovated interior
- Exterior stairwell access on N 5th Street under construction
- · Newly installed bar with storage behind
- Private dining/meeting room
- Updated bathrooms, paint, and light fixtures

# **ADDITIONAL PHOTOS**