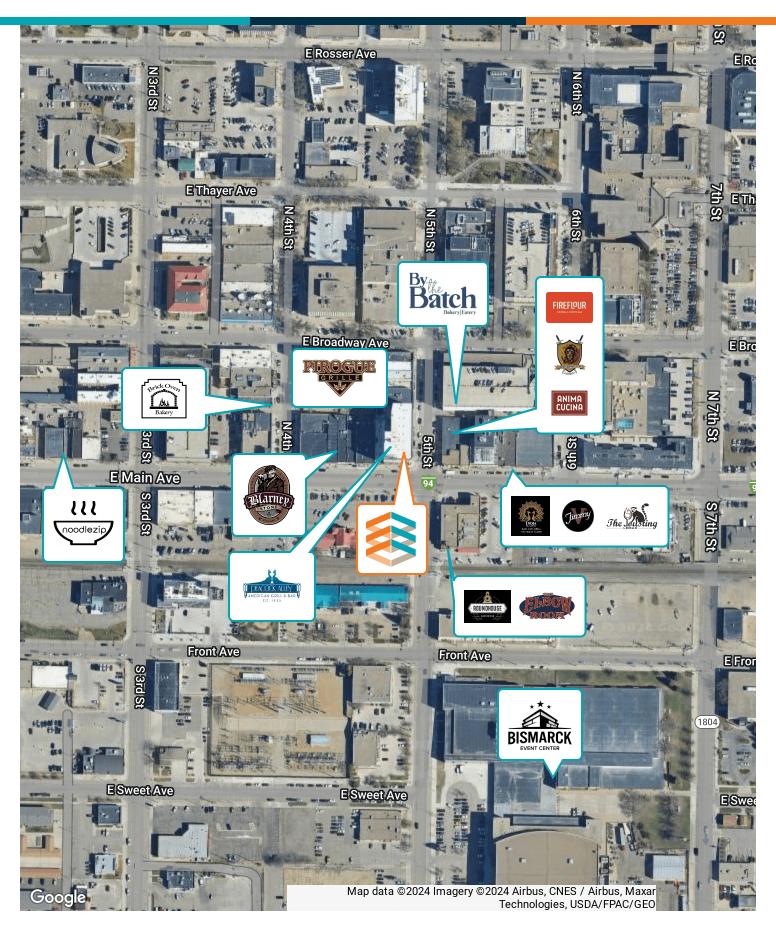

ss on N 5th Street under construction
- · Newly installed bar with storage behind
- Private dining/meeting room
- Updated bathrooms, paint, and light fixtures

#### OFFERING SUMMARY

| Lease Rate Monthly: | \$4,775.00 per month (Includes<br>\$640 Operating cost built in ) |
|---------------------|-------------------------------------------------------------------|
| Lease Rate SF/Yr:   | \$13.87 (Includes \$640<br>Operating cost built in )              |
| Available SF:       | 4,130 SF                                                          |
| Building Size:      | 107,646 SF                                                        |
| Zoning:             | DC-Core Zoning District                                           |



# **ADDITIONAL PHOTOS**













## **SURROUNDING AREA**



## DOWNTOWN BISMARCK PARKING

## MONTHLY AND HOURLY RATES

701-222-8954 FOR MORE INFO

#### **THIRD & MAIN RAMP**

- Monthly Rent Rates:
- Level 2 Reserved \$75.00
- Covered Parking \$64.00
- Roof-top Parking \$40.00
- Nights: 4 PM to 4 AM \$26.00
- Hourly: \$1.50/hr or \$8/day





#### **PARKADE: 6TH & BROADWAY**

- Monthly Rent Rates:
- Covered Parking \$64.00
- Roof-top Parking \$40.00
- Nights: 4 PM to 4 AM \$26.00
- Hourly: \$1.50/hr or \$8/day





#### **GALLERIA: 7TH & BROADWAY**

- Monthly rent rate is \$64.00
- Hourly: \$1.50/hr or \$8/day





#### **SIXTH & THAYER RAMP**

- Monthly Rent Rates:
- Covered Parking \$64.00
- Roof-top Parking \$40.00
- Hourly: \$1.50/hr or \$8/day











## **DEMOGRAPHICS MAP & REPORT**



| POPULATION                             | 1 MILE