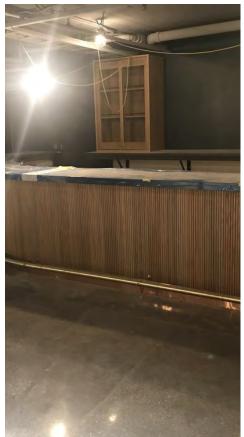

# **ADDITIONAL PHOTOS**

#### PROPERTY DESCRIPTION

Newly renovated space in the historic Patterson Building is available for the first time ever. This lower level bar/restaurant space has polished concrete flooring, Men's and Women's bathrooms with all fixtures installed, a new bar, and new lighting and paint. There is ample room for seating in the bar area and a private meeting room. Great opportunity to create an underground venue.

#### PROPERTY HIGHLIGHTS

- Completely renovated interior
- Exterior stairwell access on N 5th Street under construction
- · Newly installed bar with storage behind
- Private dining/meeting room
- Updated bathrooms, paint, and light fixtures