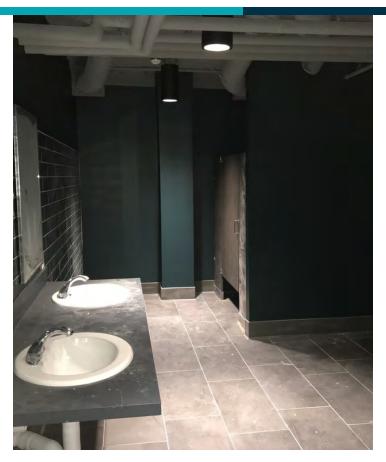

#### PROPERTY DESCRIPTION

Newly renovated space in the historic Patterson Building is available for the first time ever. This lower level bar/restaurant space has polished concrete flooring, Men's and Women's bathrooms with all fixtures installed, a new bar, and new lighting and paint. There is ample room for seating in the bar area and a private meeting room. Great opportunity to create an underground venue.

#### PROPERTY HIGHLIGHTS

- Completely renovated interior
- Exterior stairwell access on N 5th Street under construction
- · Newly installed bar with storage behind
- Private dining/meeting room
- Updated bathrooms, paint, and light fixtures

# **ADDITIONAL PHOTOS**