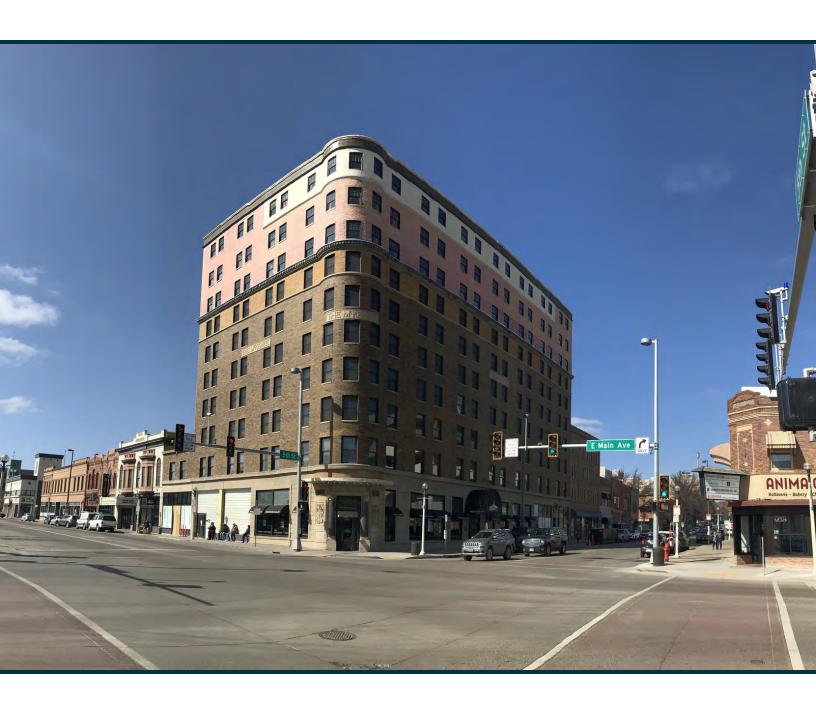

## **RETAIL FOR LEASE**

420 E MAIN AVE | BISMARCK, ND

#### PROPERTY DESCRIPTION

Newly renovated space in the historic Patterson Building is available for the first time ever. This lower level bar/restaurant space has polished concrete flooring, Men's and Women's bathrooms with all fixtures installed, a new bar, and new lighting and paint. There is ample room for seating in the bar area and a private meeting room. Great opportunity to create an underground venue.

## **SURROUNDING AREA**