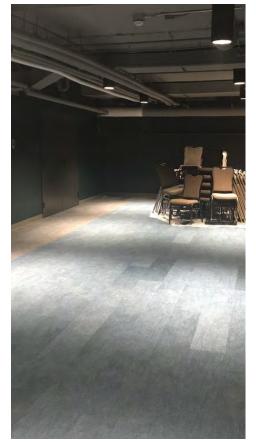

# **ADDITIONAL PHOTOS**

#### PROPERTY DESCRIPTION

Newly renovated space in the historic Patterson Building is available for the first time ever. This lower level bar/restaurant space has polished concrete flooring, Men's and Women's bathrooms with all fixtures installed, a new bar, and new lighting and paint. There is ample room for seating in the bar area and a private meeting room. Great opportunity to create an underground venue.

#### PROPERTY HIGHLIGHTS

- Completely renovated interior
- Exterior stairwell access on N 5th Street under construction
- · Newly installed bar with storage behind
- Private dining/meeting room
- Updated bathrooms, paint, and light fixtures