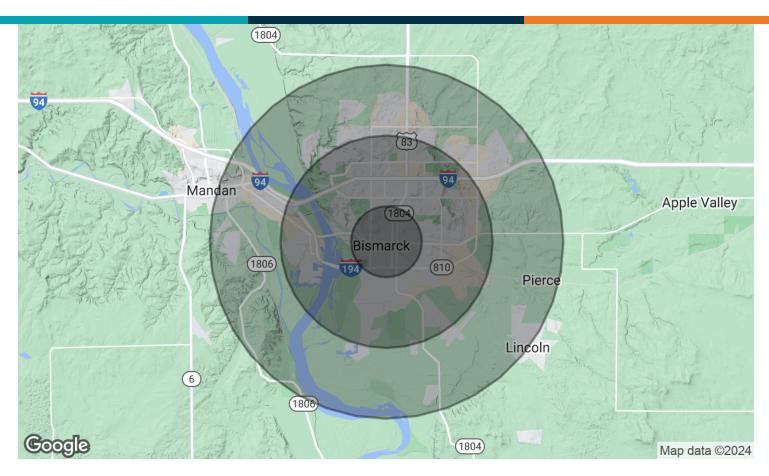

## **DEMOGRAPHICS MAP & REPORT**

| POPULATION                             | 1 MILE          | 3 MILES         | 5 MILES  |
|----------------------------------------|-----------------|-----------------|----------|
| Total Population                       | 11,957          | 63,228          | 85,806   |
| Average Age                            | 37.9            | 38.3            | 38.1     |
| Average Age (Male)                     | 37.8            | 36.1            | 35.9     |
| Average Age (Female)                   | 38.5            | 41.1            | 41.1     |
| HOUSEHOLDS & INCOME                    | 1 MILE          | 3 MILES         | 5 MILES  |
| Total Households                       | 5,835           | 28,847          | 37,829   |
|                                        |                 |                 |          |
| # of Persons per HH                    | 2.0             | 2.2             | 2.3      |
| # of Persons per HH  Average HH Income | 2.0<br>\$45,964 | 2.2<br>\$56,799 | \$62,826 |