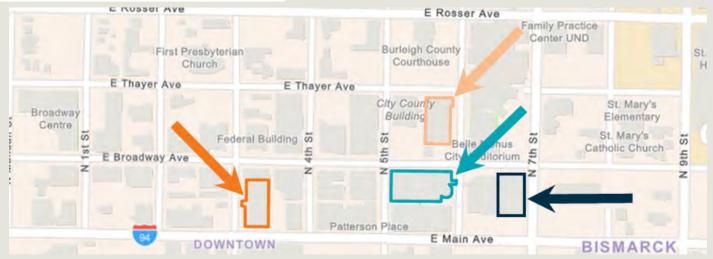

|



# **ADDITIONAL PHOTOS**













## **SURROUNDING AREA**



## DOWNTOWN BISMARCK PARKING

## MONTHLY AND HOURLY RATES

701-222-8954 FOR MORE INFO

#### **THIRD & MAIN RAMP**

- Monthly Rent Rates:
- Level 2 Reserved \$75.00
- Covered Parking \$64.00
- Roof-top Parking \$40.00
- Nights: 4 PM to 4 AM \$26.00
- Hourly: \$1.50/hr or \$8/day





#### **PARKADE: 6TH & BROADWAY**

- Monthly Rent Rates:
- Covered Parking \$64.00
- Roof-top Parking \$40.00
- Nights: 4 PM to 4 AM \$26.00
- Hourly: \$1.50/hr or \$8/day





#### **GALLERIA: 7TH & BROADWAY**

- Monthly rent rate is \$64.00
- Hourly: \$1.50/hr or \$8/day





#### **SIXTH & THAYER RAMP**

- Monthly Rent Rates:
- Covered Parking \$64.00
- Roof-top Parking \$40.00
- Hourly: \$1.50/hr or \$8/day











## **DEMOGRAPHICS MAP & REPORT**



| POPULATION                             | 1 MILE          | 3 MILES         | 5 MILES  |
|----------------------------------------|-----------------|-----------------|----------|
| Total Population                       | 11,957          | 63,228          | 85,806   |
| Average Age                            | 37.9            | 38.3            | 38.1     |
| Average Age (Male)                     | 37.8            | 36.1            | 35.9     |
| Average Age (Female)                   | 38.5            | 41.1            | 41.1     |
| HOUSEHOLDS & INCOME                    | 1 MILE          | 3 MILES         | 5 MILES  |
| Total Households                       | 5,835           | 28,847          | 37,829   |
|