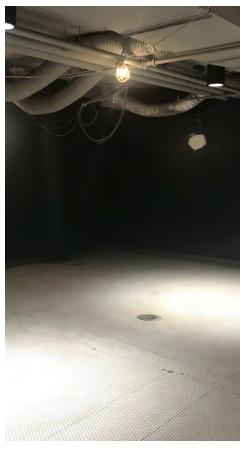

# **ADDITIONAL PHOTOS**

#### PROPERTY DESCRIPTION

Newly renovated space in the historic Patterson Building is available for the first time ever. This lower level bar/restaurant space has polished concrete flooring, Men's and Women's bathrooms with all fixtures installed, a new bar, and new lighting and paint. There is ample room for seating in the bar area and a private meeting room. Great opportunity to create an underground venue.

#### PROPERTY HIGHLIGHTS

- Completely renovated interior
- Exterior stairwell access on N 5th Street under construction
- · Newly installed bar with storage behind
- Private dining/meeting room
- Updated bathrooms, paint, and light fixtures