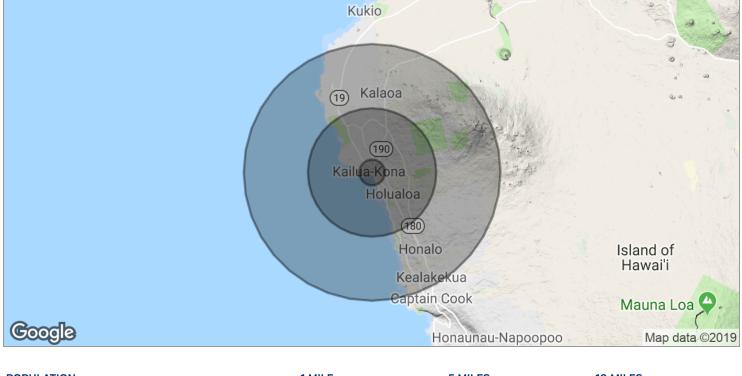

## **Demographics Map**

| POPULATION          | 1 MILE | 5 MILES | 10 MILES |  |
|---------------------|--------|---------|----------|--|
| TOTAL POPULATION    | 1,518  | 18,630  | 23,575   |  |
| MEDIAN AGE          | 44.4   | 42.6    | 44.0     |  |
| MEDIAN AGE (MALE)   | 43.2   | 41.9    | 43.4     |  |
| MEDIAN AGE (FEMALE) | 44.4   | 42.7    | 44.2     |  |
|                     |        |         |          |  |

| HOUSEHOLDS & INCOME | 1 MILE    | 5 MILES   | 10 MILES  |
|---------------------|-----------|-----------|-----------|
| TOTAL HOUSEHOLDS    | 572       | 6,819     | 8,834     |
| # OF PERSONS PER HH | 2.7       | 2.7       | 2.7       |
| AVERAGE HH INCOME   | \$70,361  | \$76,936  | \$77,032  |
| AVERAGE HOUSE VALUE | \$532,700 | \$575,135 | \$574,176 |