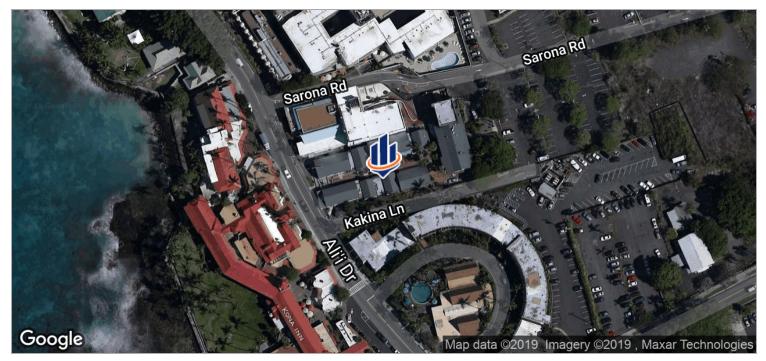

## **Location Maps**

HI #RB-16614

#### **LEASE OVERVIEW**

| AVAILABLE SF:  | 233 - 4,630 SF                  |
|----------------|---------------------------------|
| LEASE RATE:    | \$1.00 - \$2.25 SF/Mo.<br>(NNN) |
| LOT SIZE:      | 109,493 SF                      |
| BUILDING SIZE: | 44,902 SF                       |
| YEAR BUILT:    | 1971                            |
| RENOVATED:     | 2011                            |
| ZONING:        | V75                             |
| MARKET:        | Island Of Hawaii                |
| SUB MARKET:    | West Hawaii                     |
| CROSS STREETS: | Alii Drive & Sarona<br>Road     |
| TRAFFIC COUNT: | 14,793                          |
|                |                                 |