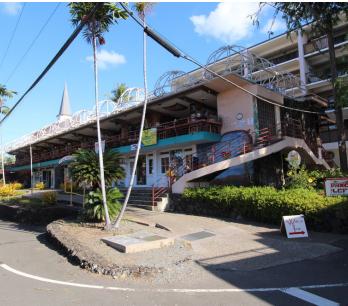

### **PROPERTY DESCRIPTION**

Quaint local shopping center with fantastic opportunity for the right restaurants, retail olfferings and business offices. Anchor tenants in this breezeway arcade include Sunglass Hut, Pancho and Lefty's Mexican Restaurant, Hula Bean, Sandwich Isle Divers, and Crazy Shirts Hawaii. CAM is estimated at between \$0.99 to \$1.24/sf/month depending on the specific building and if HVAC Electricity is included in CAM. Central Village location only two blocks from the Kailua-Kona Pier which is the start of the annual Ironman Triathlon. Alii Drive frontage in the heart of historic Kailua-Kona. Retail tenants to pay the greater of Base Rent or Percentage Rent. Suite A-201 fronts Alii Drive and is currently completely outfitted as an operating restaurant!

## **Property Description**