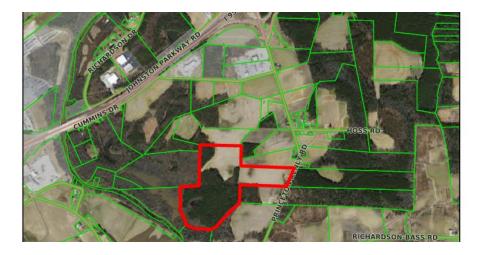

## **LAND FOR SALE** 2312 PRINCETON - KENLY ROAD • KENLY, NC 27542

| OFFERING SUMMARY |             | PROPERTY OVERVIEW                                                                                                                                                                                                                                |
|------------------|-------------|--------------------------------------------------------------------------------------------------------------------------------------------------------------------------------------------------------------------------------------------------|
| Sale Price:      | \$2,059,800 | Has county water. There is approximately 33 ac across from this tract also available for sale. Other tracts to be added in the future. 1/4 mile from Exit 106. Possible opportunity would be residential, warehouses. Rezoning would be required |
|                  |             | PROPERTY HIGHLIGHTS                                                                                                                                                                                                                              |
| Lot Size:        | 68.66 Acres | • Water                                                                                                                                                                                                                                          |
|                  |             | • 1/4 mile from I-95 Exit 106                                                                                                                                                                                                                    |
|                  |             | County taxes                                                                                                                                                                                                                                     |
| Zoning:          | AR          | Growth moving in all directions of Johnston County this area also has future development coming to the area                                                                                                                                      |
|                  |             |                                                                                                                                                                                                                                                  |
|                  |             |                                                                                                                                                                                                                                                  |