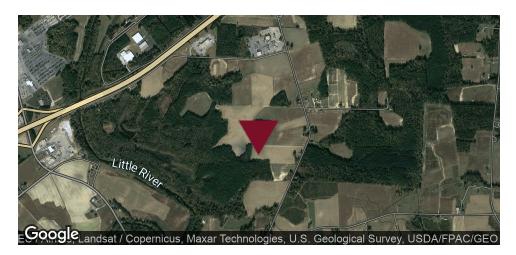

## **LAND FOR SALE** 2312 PRINCETON - KENLY ROAD • KENLY, NC 27542

| OFFERING SUMMARY |             | PROPERTY OVERVIEW                                                                                                                                                                                                                                |
|------------------|-------------|--------------------------------------------------------------------------------------------------------------------------------------------------------------------------------------------------------------------------------------------------|
| Sale Price:      | \$2,059,800 | Has county water. There is approximately 33 ac across from this tract also available for sale. Other tracts to be added in the future. 1/4 mile from Exit 106. Possible opportunity would be residential, warehouses. Rezoning would be required |
|                  |             | PROPERTY HIGHLIGHTS                                                                                                                                                                                                                              |
| Lot Size:        | 68.66 Acres | • Water                                                                                                                                                                                                                                          |
|                  |             | • 1/4 mile from I-95 Exit 106                                                                                                                                                                                                                    |
|                  |             | County taxes                                                                                                                                                                                                                                     |
| Zoning:          | AR          | Growth moving in all directions of Johnston County this area also has future development coming to the area                                                                                                                                      |
|                  |             |                                                                                                                                                                                                                                                  |
|                  |             |                                                                                                                                                                                                                                                  |

## **LAND FOR SALE** 2312 PRINCETON - KENLY ROAD • KENLY, NC 27542

Teresa Daughtry 919.585.5327 tdaughtry@partnerscrnc.com