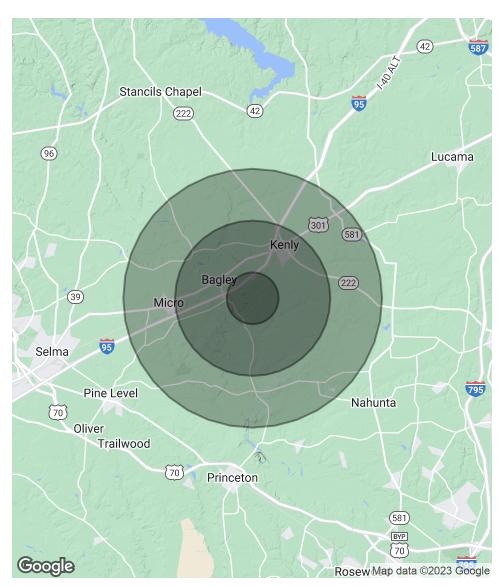

## **LAND FOR SALE** 2312 PRINCETON - KENLY ROAD • KENLY, NC 27542

| POPULATION           | 1 MILE    | 3 MILES   | 5 MILES   |
|----------------------|-----------|-----------|-----------|
| Total Population     | 714       | 2,813     | 7,166     |
| Average Age          | 37.9      | 39.6      | 40.4      |
| Average Age (Male)   | 31.4      | 34.1      | 37.4      |
| Average Age (Female) | 39.6      | 46.0      | 42.7      |
|                      |           |           |           |
| HOUSEHOLDS & INCOME  | 1 MILE    | 3 MILES   | 5 MILES   |
| Total Households     | 262       | 1,203     | 2,768     |
| # of Persons per HH  | 2.7       | 2.3       | 2.6       |
| Average HH Income    | \$51,357  | \$51,575  | \$56,226  |
| Average House Value  | \$530,087 | \$346,816 | \$304,585 |

\* Demographic data derived from 2020 ACS - US Census

Teresa Daughtry 919.585.5327 tdaughtry@partnerscrnc.com