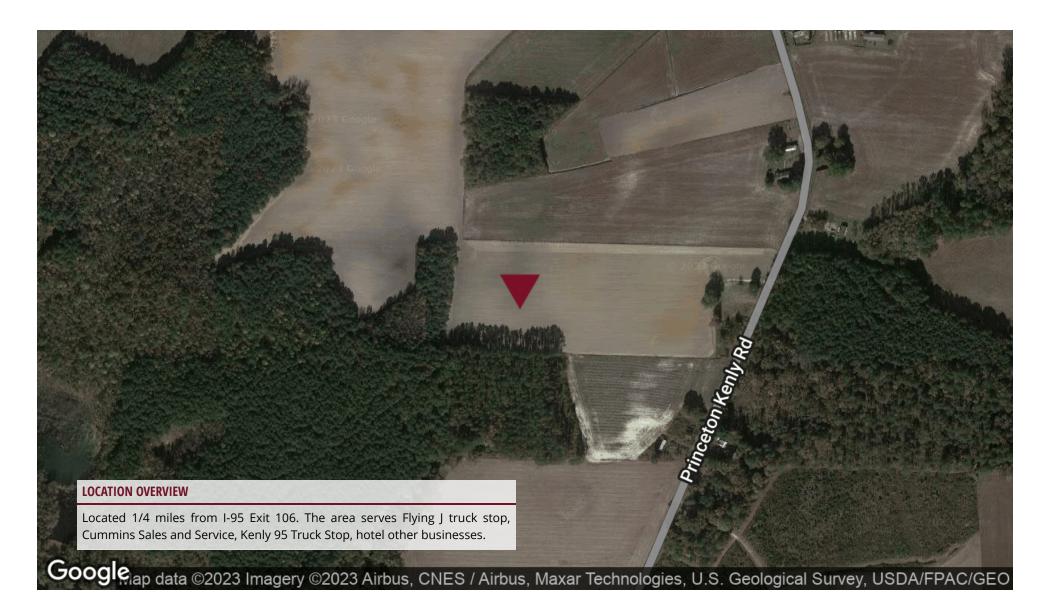

## **LAND FOR SALE** 2312 PRINCETON - KENLY ROAD • KENLY, NC 27542

| OFFERING SUMMARY |             | PROPERTY OVERVIEW                                                                                                                                                                                                                                |
|------------------|-------------|--------------------------------------------------------------------------------------------------------------------------------------------------------------------------------------------------------------------------------------------------|
| Sale Price:      | \$2,059,800 | Has county water. There is approximately 33 ac across from this tract also available for sale. Other tracts to be added in the future. 1/4 mile from Exit 106. Possible opportunity would be residential, warehouses. Rezoning would be required |
|                  |             | PROPERTY HIGHLIGHTS                                                                                                                                                                                                                              |
| Lot Size:        | 68.66 Acres | • Water                                                                                                                                                                                                                                          |
|                  |             | • 1/4 mile from I-95 Exit 106                                                                                                                                                                                                                    |
|                  |             | County taxes                                                                                                                                                                                                                                     |
| Zoning:          | AR          | Growth moving in all directions of Johnston County this area also has future development coming to the area                                                                                                                                      |
|                  |             |                                                                                                                                                                                                                                                  |
|                  |             |                                                                                                                                                                                                                                                  |