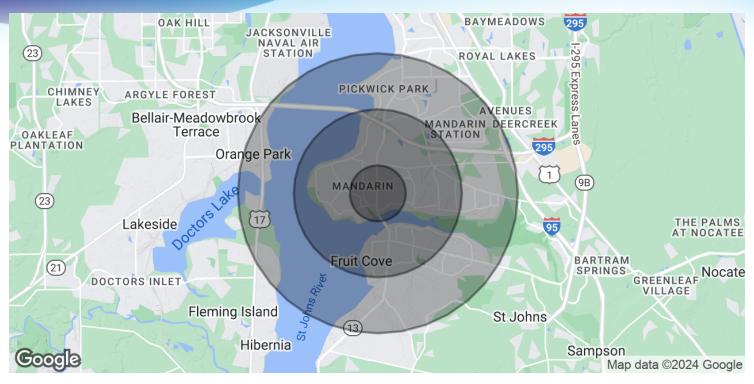

### **DEMOGRAPHICS MAP & REPORT**

Former Gas Station C-Store • 12331 San Jose Blvd Jacksonville, FL 32223

| POPULATION           | I MILE    | 3 MILES   | 5 MILES   |
|----------------------|-----------|-----------|-----------|
| Total Population     | 3,773     | 39,415    | 101,187   |
| Average Age          | 45.2      | 41.2      | 39.4      |
| Average Age (Male)   | 44.8      | 39.3      | 38.4      |
| Average Age (Female) | 45.6      | 43.1      | 40.8      |
|                      |           |           |           |
| HOUSEHOLDS & INCOME  | I MILE    | 3 MILES   | 5 MILES   |
| Total Households     | 1,368     | 14,985    | 38,225    |
| # of Persons per HH  | 2.8       | 2.6       | 2.6       |
| Average HH Income    | \$119,119 | \$93,025  | \$91,938  |
| Average House Value  | \$344,608 | \$342,949 | \$329,976 |
| 2020 4 : 6 : (466)   |           |           |           |