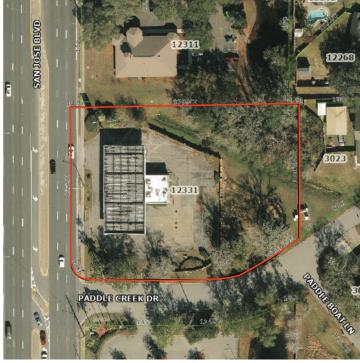

## **LOCATION MAP**

Former Gas Station C-Store • 12331 San Jose Blvd Jacksonville, FL 32223

Located on corner of San Jose Blvd. at Paddle Creek Dr.

President | Broker 321.722.0707 X13 jeff@teamlbr.com Retail Sales & Leasing 321.722.0707 X15 vitor@teamlbr.com

Lightle Beckner Robison, Inc. 321.722.0707 • teamlbr.com 70 W. Hibiscus Blvd.,