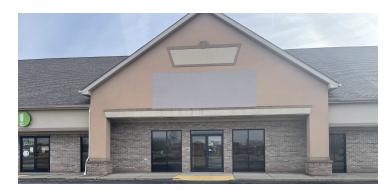

## SOUTHPLEX CENTRE

8523 Madison Ave, Indianapolis, IN 46227

#### PROPERTY DESCRIPTION

Commercial Space For Lease: Multi-Use Office Building with 2,500 Sqft. AVAILABLE NOW! Waiting Room, Large open space, 4 Offices or Exam Rooms, and 2 Restrooms, Plenty of Parking, and Easy Access with it being Located on the corner of Madison Ave and Stop 12 a Signaled Intersection. Perfect for Medical Office, Lab, Training Center, or any other professional business.

#### PROPERTY HIGHLIGHTS

- EASY ACCESS
- PROFESSIONAL OFFICE / READY
- 32x25 LARGE "BULL PEN" AREA
- WAITING ROOM
- RECEPTIONIST AREA
- CLOSE TO GREENWOOD PARK MALL

|   |      |   |    |    |   |    |       |     | AR' |  |
|---|------|---|----|----|---|----|-------|-----|-----|--|
| · | ,, , | - | ıu | 14 | u | υu | , 141 | IVI | ~11 |  |