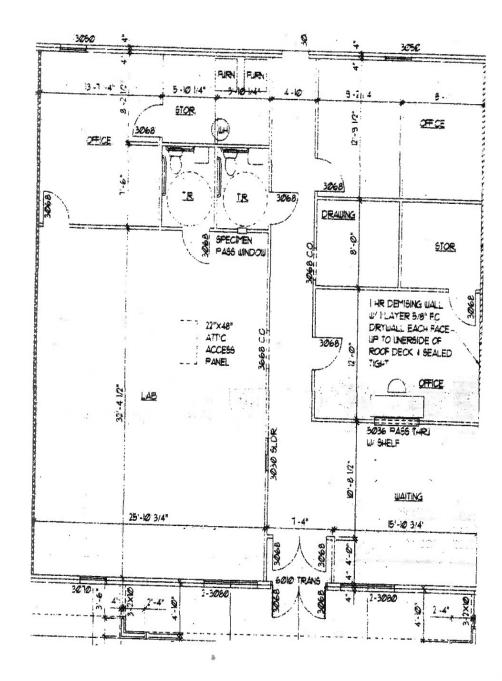

#### PROPERTY DESCRIPTION

Commercial Space For Lease: Multi-Use Office Building with 2,500 Sqft. AVAILABLE NOW! Waiting Room, Large open space, 4 Offices or Exam Rooms, and 2 Restrooms, Plenty of Parking, and Easy Access with it being Located on the corner of Madison Ave and Stop 12 a Signaled Intersection. Perfect for Medical Office, Lab, Training Center, or any other professional business.

#### PROPERTY HIGHLIGHTS

- EASY ACCESS
- PROFESSIONAL OFFICE / READY
- 32x25 LARGE "BULL PEN" AREA
- WAITING ROOM
- RECEPTIONIST AREA
- CLOSE TO GREENWOOD PARK MALL

|   |      |   |    |    |   |    |       |     | AR' |  |
|---|------|---|----|----|---|----|-------|-----|-----|--|
| · | ,, , | - | ıu | 14 | u | υu | , 141 | IVI | ~11 |  |

| Lease Rate:      | \$3,000.00 per month (MG) |
|------------------|---------------------------|
| Number of Units: | 1                         |
| Available SF:    | 2,500 SF                  |
| Building Size:   | 10,000 SF                 |