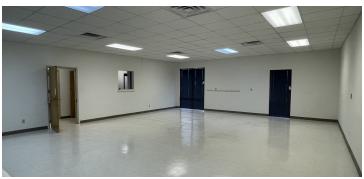

#### PROPERTY DESCRIPTION

Commercial Space For Lease: Multi-Use Office Building with 2,500 Sqft. AVAILABLE NOW! Waiting Room, Large open space, 4 Offices or Exam Rooms, and 2 Restrooms, Plenty of Parking, and Easy Access with it being Located on the corner of Madison Ave and Stop 12 a Signaled Intersection. Perfect for Medical Office, Lab, Training Center, or any other professional business.

#### PROPERTY HIGHLIGHTS

- EASY ACCESS
- PROFESSIONAL OFFICE / READY
- 32x25 LARGE "BULL PEN" AREA
- WAITING ROOM
- RECEPTIONIST AREA
- CLOSE TO GREENWOOD PARK MALL

|   |      |   |    |    |   |    |       |     | AR' |  |
|---|------|---|----|----|---|----|-------|-----|-----|--|
| · | ,, , | - | ıu | 14 | u | υu | , 141 | IVI | ~11 |  |