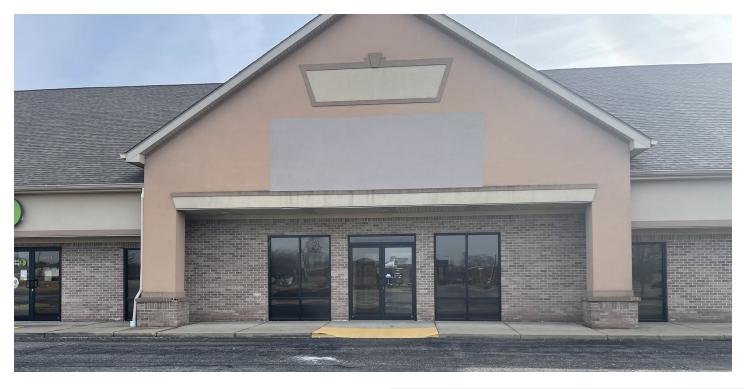

## SOUTHPLEX CENTRE

8523 Madison Ave, Indianapolis, IN 46227

#### PROPERTY DESCRIPTION

Commercial Space For Lease: Multi-Use Office Building with 2,500 Sqft. AVAILABLE NOW! Waiting Room, Large open space, 4 Offices or Exam Rooms, and 2 Restrooms, Plenty of Parking, and Easy Access with it being Located on the corner of Madison Ave and Stop 12 a Signaled Intersection. Perfect for Medical Office, Lab, Training Center, or any other professional business.

#### PROPERTY HIGHLIGHTS

- EASY ACCESS
- PROFESSIONAL OFFICE / READY
- 32x25 LARGE "BULL PEN" AREA
- WAITING ROOM
- RECEPTIONIST AREA
- CLOSE TO GREENWOOD PARK MALL

|   |      |   |    |    |   |    |       |     | AR' |  |
|---|------|---|----|----|---|----|-------|-----|-----|--|
| · | ,, , | - | ıu | 14 | u | υu | , 141 | IVI | ~11 |  |