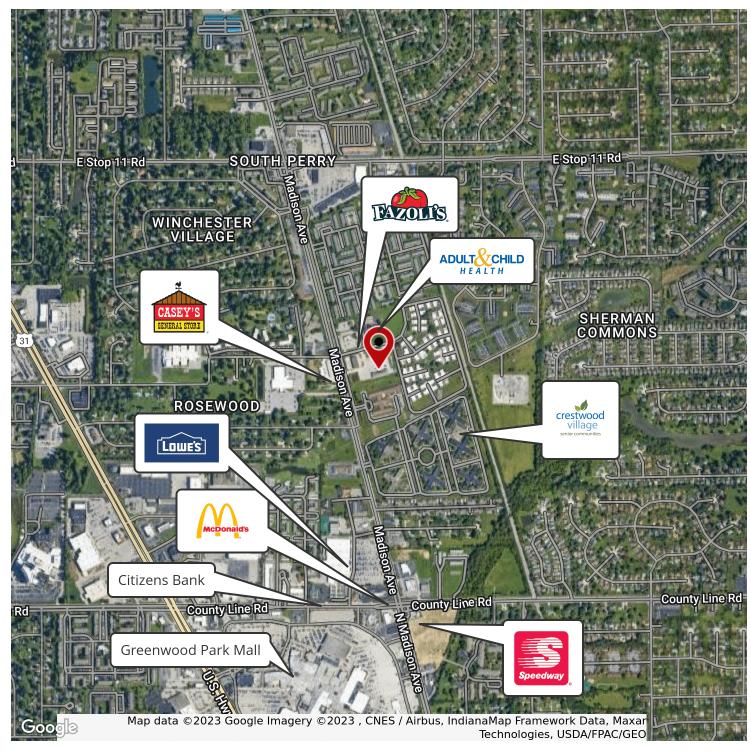

#### PROPERTY DESCRIPTION

Commercial Space For Lease: Multi-Use Office Building with 2,500 Sqft. AVAILABLE NOW! Waiting Room, Large open space, 4 Offices or Exam Rooms, and 2 Restrooms, Plenty of Parking, and Easy Access with it being Located on the corner of Madison Ave and Stop 12 a Signaled Intersection. Perfect for Medical Office, Lab, Training Center, or any other professional business.

#### PROPERTY HIGHLIGHTS

- EASY ACCESS
- PROFESSIONAL OFFICE / READY
- 32x25 LARGE "BULL PEN" AREA
- WAITING ROOM
- RECEPTIONIST AREA
- CLOSE TO GREENWOOD PARK MALL

|   |      |   |    |    |   |    |       |     | AR' |  |
|---|------|---|----|----|---|----|-------|-----|-----|--|
| · | ,, , | - | ıu | 14 | u | υu | , 141 | IVI | ~11 |  |