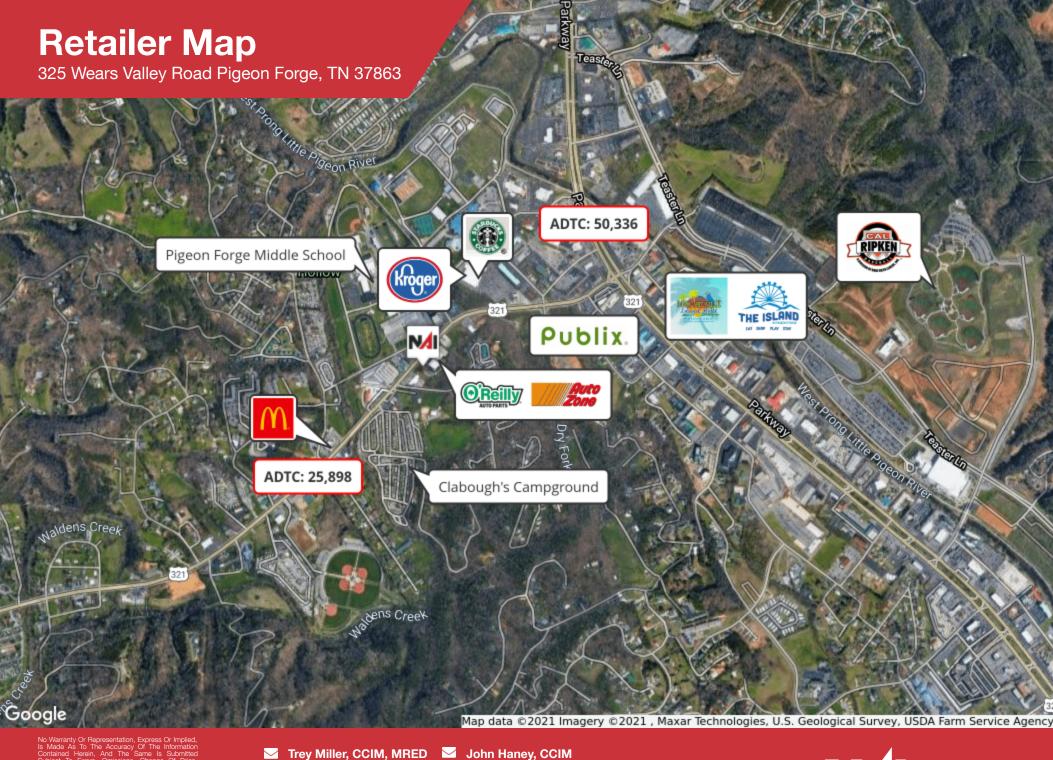

+1 865 777 3044 tmiller@koellamoore.com

+1 865 228 0673 jhaney@koellamoore.com

- .959 Acres with direct access to Wears Valley Road
- Excellent visibility & vehicle access
- 165' frontage on the Wears Valley Road
- ADTC: 25,898
- Near Kroger, Publix, McDonald's, Taco Bell, Auto Zone, Sherwin Williams
- Located across from Pigeon Forge High School