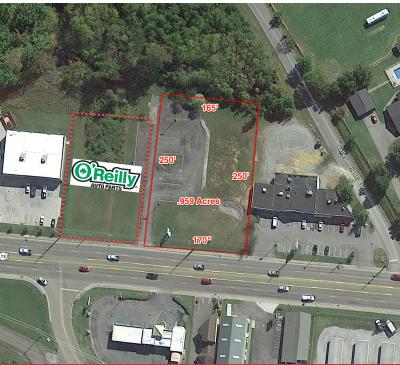

+1 865 777 3044 tmiller@koellamoore.com

+1 865 228 0673 jhaney@koellamoore.com

- .959 Acres with direct access to Wears Valley Road
- Excellent visibility & vehicle access
- 165' frontage on the Wears Valley Road
- ADTC: 25,898
- Near Kroger, Publix, McDonald's, Taco Bell, Auto Zone, Sherwin Williams
- Located across from Pigeon Forge High School

## Location Overview

.959 Acres with direct access to Wears Valley Road. Wears Valley is a growing corridor of Pigeon Forge located close to everything but off the beaten path to avoid the crowds.

Pigeon Forge had a revenue exceeding \$1.34 Billion in 2020