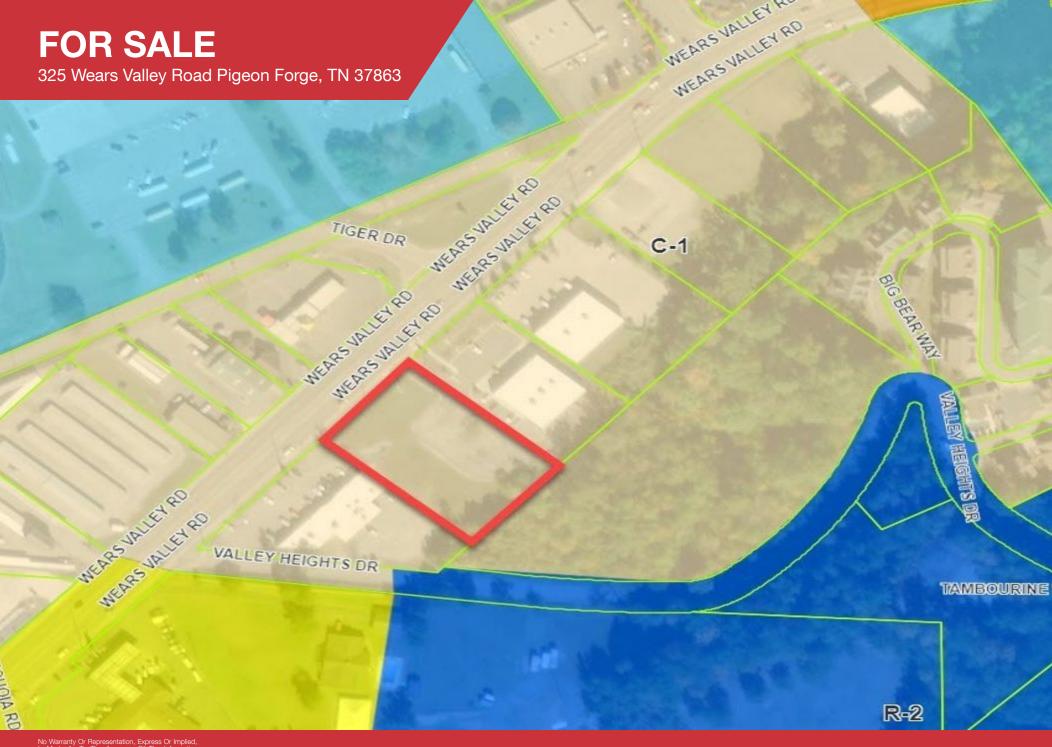

## **FOR SALE**

325 Wears Valley Road Pigeon Forge, TN 37863

## Location Overview

.959 Acres with direct access to Wears Valley Road. Wears Valley is a growing corridor of Pigeon Forge located close to everything but off the beaten path to avoid the crowds.

Pigeon Forge had a revenue exceeding \$1.34 Billion in 2020