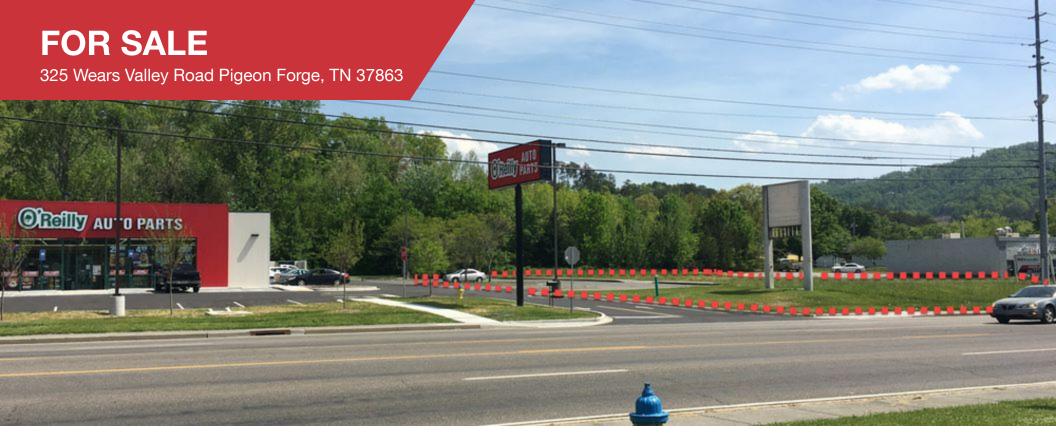

## **FOR SALE**

325 Wears Valley Road Pigeon Forge, TN 37863

## Property Overview

This .959 acres sets up great for a fast food, coffee shop or various other smaller single tenant retail uses. Available fee simple, this property should also serve the purpose for an investor searching for a piece of property in a growing corridor to hold or for a single tenant retailer or fast food user.

## Location Overview

.959 Acres with direct access to Wears Valley Road. Wears Valley is a growing corridor of Pigeon Forge located close to everything but off the beaten path to avoid the crowds.

Pigeon Forge had a revenue exceeding \$1.34 Billion in 2020