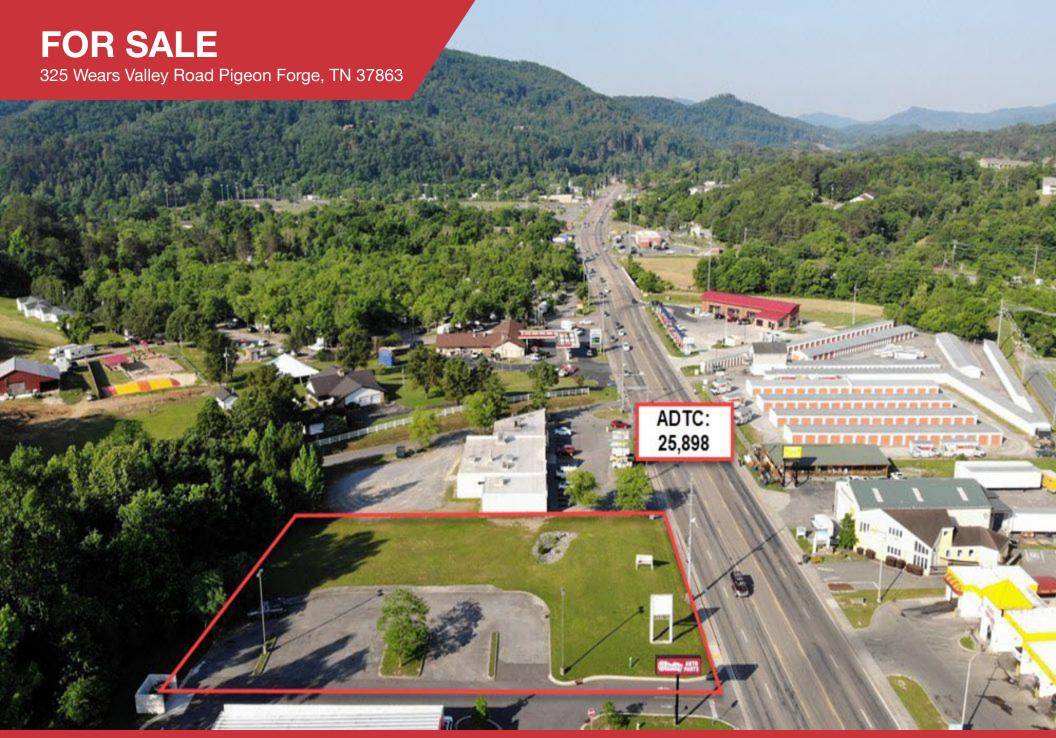

## Location Overview

.959 Acres with direct access to Wears Valley Road. Wears Valley is a growing corridor of Pigeon Forge located close to everything but off the beaten path to avoid the crowds.

Pigeon Forge had a revenue exceeding \$1.34 Billion in 2020