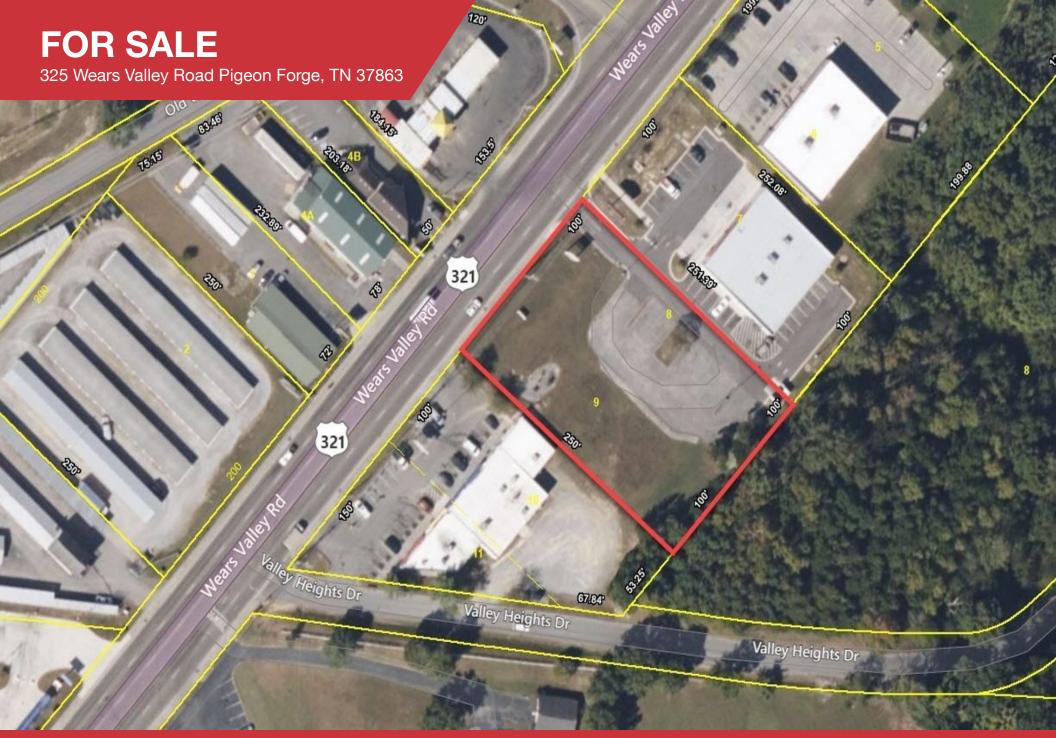

+1 865 777 3044 tmiller@koellamoore.com

+1 865 228 0673 jhaney@koellamoore.com

- .959 Acres with direct access to Wears Valley Road
- Excellent visibility & vehicle access
- 165' frontage on the Wears Valley Road
- ADTC: 25,898
- Near Kroger, Publix, McDonald's, Taco Bell, Auto Zone, Sherwin Williams
- Located across from Pigeon Forge High School

## Property Overview

This .959 acres sets up great for a fast food, coffee shop or various other smaller single tenant retail uses. Available fee simple, this property should also serve the purpose for an investor searching for a piece of property in a growing corridor to hold or for a single tenant retailer or fast food user.

## Location Overview

.959 Acres with direct access to Wears Valley Road. Wears Valley is a growing corridor of Pigeon Forge located close to everything but off the beaten path to avoid the crowds.

Pigeon Forge had a revenue exceeding \$1.34 Billion in 2020