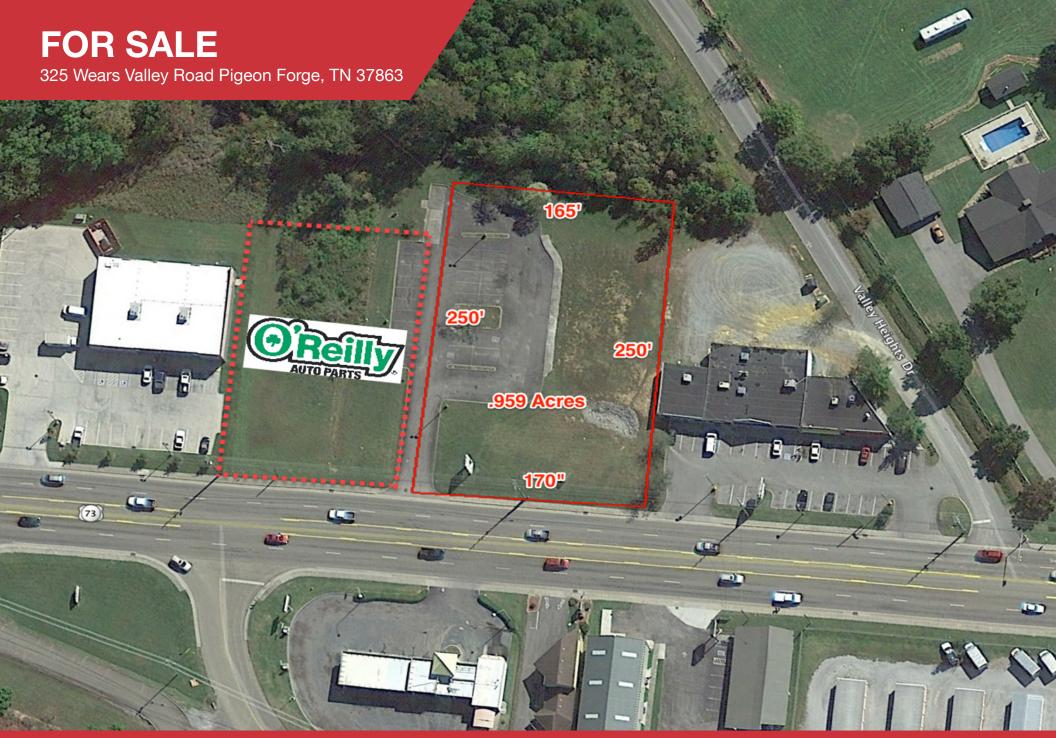

+1 865 777 3044 tmiller@koellamoore.com

+1 865 228 0673 jhaney@koellamoore.com

- .959 Acres with direct access to Wears Valley Road
- Excellent visibility & vehicle access
- 165' frontage on the Wears Valley Road
- ADTC: 25,898
- Near Kroger, Publix, McDonald's, Taco Bell, Auto Zone, Sherwin Williams
- Located across from Pigeon Forge High School

## Location Overview

.959 Acres with direct access to Wears Valley Road. Wears Valley is a growing corridor of Pigeon Forge located close to everything but off the beaten path to avoid the crowds.

Pigeon Forge had a revenue exceeding \$1.34 Billion in 2020