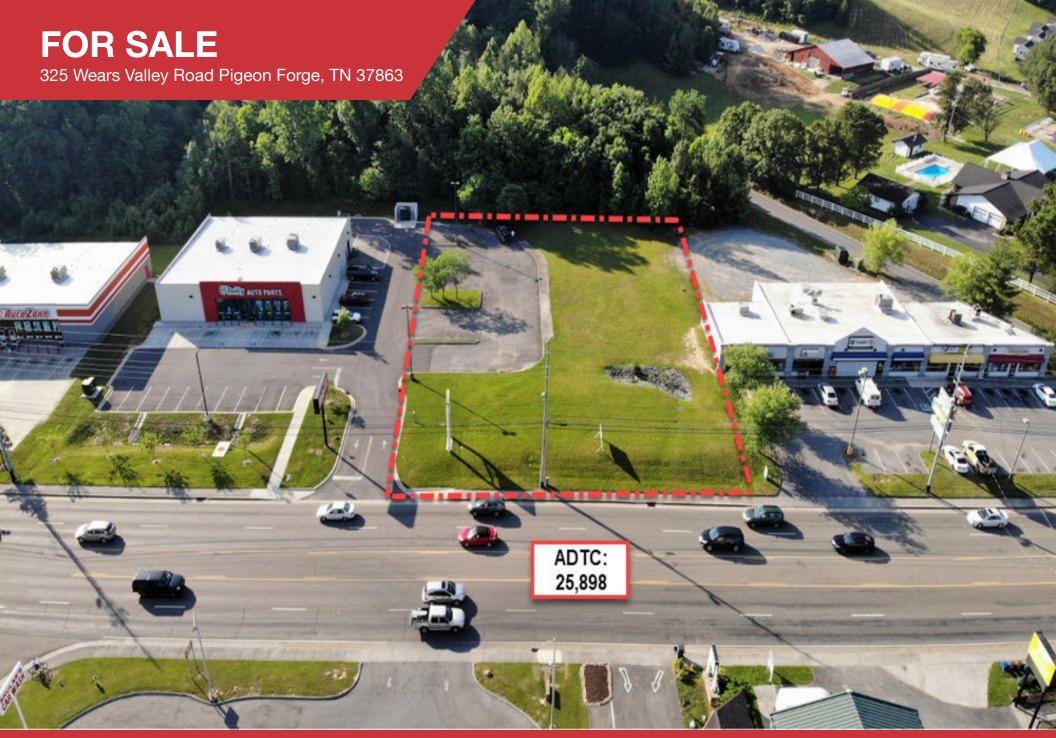

+1 865 777 3044 tmiller@koellamoore.com

+1 865 228 0673 jhaney@koellamoore.com

- .959 Acres with direct access to Wears Valley Road
- Excellent visibility & vehicle access
- 165' frontage on the Wears Valley Road
- ADTC: 25,898
- Near Kroger, Publix, McDonald's, Taco Bell, Auto Zone, Sherwin Williams
- Located across from Pigeon Forge High School

## Location Overview

.959 Acres with direct access to Wears Valley Road. Wears Valley is a growing corridor of Pigeon Forge located close to everything but off the beaten path to avoid the crowds.

Pigeon Forge had a revenue exceeding \$1.34 Billion in 2020