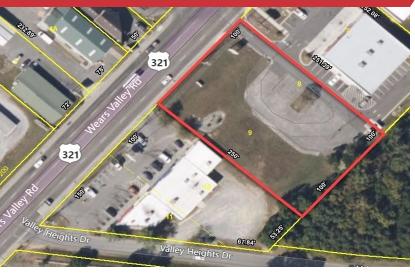

+1 865 777 3044 tmiller@koellamoore.com

+1 865 228 0673 jhaney@koellamoore.com

- .959 Acres with direct access to Wears Valley Road
- Excellent visibility & vehicle access
- 165' frontage on the Wears Valley Road
- ADTC: 25,898
- Near Kroger, Publix, McDonald's, Taco Bell, Auto Zone, Sherwin Williams
- Located across from Pigeon Forge High School

## Property Overview

This .959 acres sets up great for a fast food, coffee shop or various other smaller single tenant retail uses. Available fee simple, this property should also serve the purpose for an investor searching for a piece of property in a growing corridor to hold or for a single tenant retailer or fast food user.

## Location Overview

.959 Acres with direct access to Wears Valley Road. Wears Valley is a growing corridor of Pigeon Forge located close to everything but off the beaten path to avoid the crowds.

Pigeon Forge had a revenue exceeding \$1.34 Billion in 2020