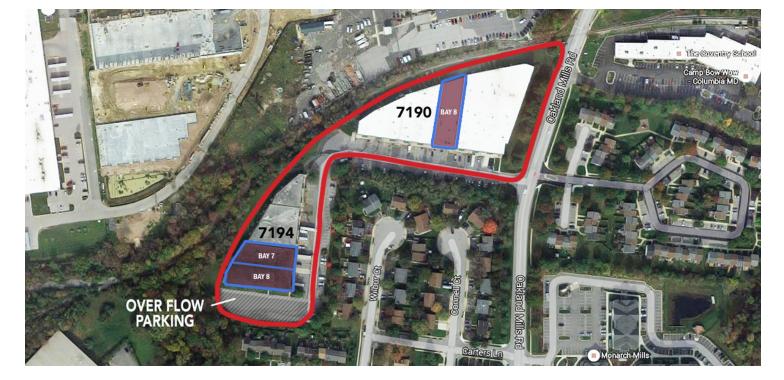

### **AVAILABLE SPACES**

| SPACE                    | LEASE RATE    | SIZE (SF)         |
|--------------------------|---------------|-------------------|
| 7190 Bay 8               | Call For Info | 8,945 SF          |
| 7194 Bay 7               | Call for info | 7,281 - 15,623 SF |
| 7194 Bay 8               | Call for info | 7,982 - 15,623 SF |
| 7194 Bays 7-8 Contiguous | Call for info | 15,623 SF         |

# INDUSTRIAL FOR LEASE 7190-7194 OAKLAND MILLS ROAD

7190 - 7194 Oakland Mills Road, Columbia, MD 21046

Available: 7,281 - 15,623 SF

LEE & ASSOCIATES

| LEASE TYPE   NNN           | TOTAL SPACE   7,281 - 15,623 SF | LEASE TERM   Negotiable                                | LEASE RATE   Call For Info  |
|----------------------------|---------------------------------|--------------------------------------------------------|-----------------------------|
|                            | 7190 Oakland Mills Road         | 7194 Oakland Mills Road                                |                             |
|                            | Bay 8<br>8,945 SF<br>Warehouse  | 15,623 SF Contiguous   Bay 8 Bay 7   7,982 SF 7,281 SF |                             |
|                            | PLATFORM                        |                                                        |                             |
| <b>SUITE</b><br>7190 Bay 8 | SIZE (SF)<br>8,945 SF           | LEASE TYPE                                             | LEASE RATE<br>Call For Info |

| 7190 Bay 8 | 8,945 SF          | NNN | Call For Info |
|------------|-------------------|-----|---------------|
| 7194 Bay 7 | 7,281 - 15,623 SF | NNN | Call for info |
| 7194 Bay 8 | 7,982 - 15,623 SF | NNN | Call for info |