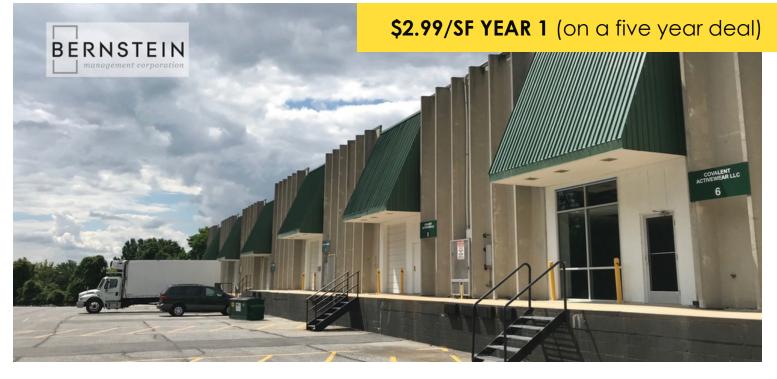

### INDUSTRIAL FOR LEASE 7190-7194 OAKLAND MILLS ROAD

7190 - 7194 Oakland Mills Road, Columbia, MD 21046

Available: 7,281 - 15,623 SF

### **PROPERTY HIGHLIGHTS**

- Clear Height: 22' 7"
- Heat: Gas-fired ceiling mounted units
- Sprinkler: Dry
- Loading: platform docks
- Parking Ratio: 1.37 per 1,000 SF
- Overflow parking available

Macgills Common 32 Guilford, 32 Guilford, 32 Guilford Generation Guilford, 32 Guilford Map data ©2019 Google