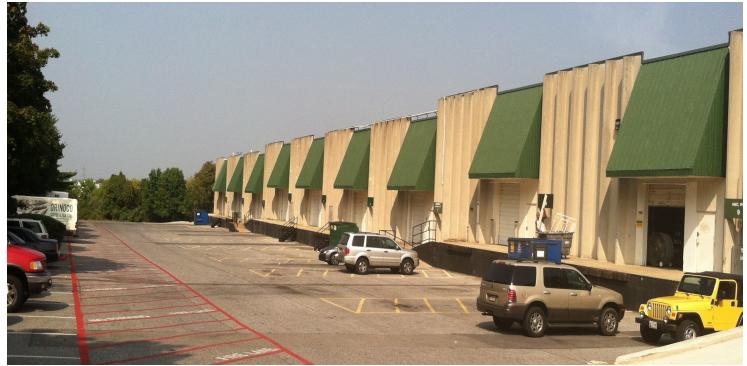

### **PROPERTY HIGHLIGHTS**

- Clear Height: 22' 7"
- Heat: Gas-fired ceiling mounted units
- Sprinkler: Dry
- Loading: platform docks
- Parking Ratio: 1.37 per 1,000 SF
- Overflow parking available

Macgills Common 32 Guilford, 32 Guilford, 32 Guilford Generation Guilford, 32 Guilford Map data ©2019 Google