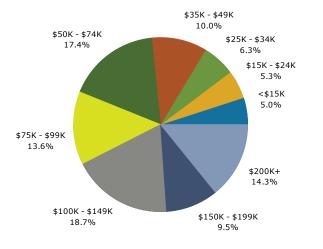

e<br>Pacific Islander Alone<br>Some Other Race Alone | 80<br>2,031<br>33<br>543 | 0.2%<br>4.8%<br>0.1%<br>1.3% | 73<br>2,771<br>36<br>676 | 0.2%<br>6.2%<br>0.1%<br>1.5% | 3,426<br>42<br>789 | 7.4%<br>0.1%<br>1.7% |
| Black Alone<br>American Indian Alone<br>Asian Alone<br>Pacific Islander Alone<br>Some Other Race Alone | 80<br>2,031<br>33<br>543 | 0.2%<br>4.8%<br>0.1%<br>1.3% | 73<br>2,771<br>36<br>676 | 0.2%<br>6.2%<br>0.1%<br>1.5% | 3,426<br>42<br>789 | 7.4%<br>0.1%<br>1.7% |

Source: U.S. Census Bureau, Census 2010 Summary File 1. Esri forecasts for 2017 and 2022.



Anchorage Plaza- Phase Three 12910 Factory Ln, Louisville, Kentucky, 40245 Ring: 3 mile radius Prepared by Charlotte Hollkamp Latitude: 38.28821

Longitude: -85.51154

#### Trends 2017-2022







### 2017 Household Income



2017 Population by Race



<sup>2017</sup> Percent Hispanic Origin: 4.3%



Anchorage Plaza- Phase Three 12910 Factory Ln, Louisville, Kentucky, 40245 Ring: 5 mile radius Prepared by Charlotte Hollkamp

Latitude: 38.28821 Longitude: -85.51154

| Summary                                                                          | Ca                 | nsus 2010 |           | 2017               |           | 2022             |  |
|----------------------------------------------------------------------------------|--------------------|-----------|-----------|--------------------|-----------|------------------|--|
| Population                                                                       | CE                 | 109,072   |           | 117,205            |           | 122,602          |  |