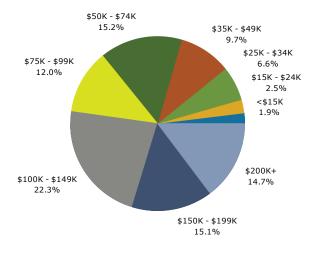

6.2%<br>16.3%<br>14.8%<br>9.3%<br>5.5%<br>2.2%<br>0.6%<br>17<br>Percent<br>82.0%<br>8.4%<br>0.3%<br>6.1%<br>0.1%<br>0.8%         | 301<br>338<br>302<br>256<br>177<br>716<br>690<br>558<br>396<br>258<br>102<br>258<br>102<br>30<br>20<br>Number<br>3,288<br>369<br>9<br>303<br>5<br>37                     | 7.3%<br>8.2%<br>7.3%<br>6.2%<br>4.3%<br>17.4%<br>16.7%<br>13.5%<br>9.6%<br>6.3%<br>2.5%<br>0.7%<br><b>22</b><br>Percent<br>79.7%<br>8.9%<br>0.2%<br>7.3%<br>0.1%<br>0.9%          |

Source: U.S. Census Bureau, Census 2010 Summary File 1. Esri forecasts for 2017 and 2022.



Anchorage Plaza- Phase Three 12910 Factory Ln, Louisville, Kentucky, 40245 Ring: 1 mile radius Prepared by Charlotte Hollkamp Latitude: 38.28821

Longitude: -85.51154

#### Trends 2017-2022







### 2017 Household Income



### 2017 Population by Race



<sup>2017</sup> Percent Hispanic Origin: 4.1%



Anchorage Plaza- Phase Three 12910 Factory Ln, Louisville, Kentucky, 40245 Ring: 3 mile radius Prepared by Charlotte Hollkamp

Latitude: 38.28821 Longitude: -85.51154

|                                                                                                        | -                        |                              |                          |                              |                    |                      |
|--------------------------------------------------------------------------------------------------------|--------------------------|------------------------------|--------------------------|------------------------------|--------------------|----------------------|
| Summary