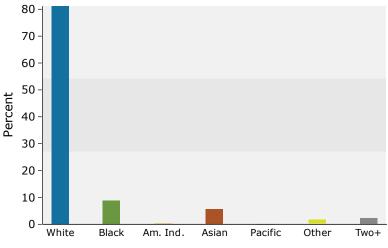

### 2017 Population by Race

<sup>2017</sup> Percent Hispanic Origin: 4.1%

Anchorage Plaza- Phase Three 12910 Factory Ln, Louisville, Kentucky, 40245 Ring: 3 mile radius Prepared by Charlotte Hollkamp

Latitude: 38.28821 Longitude: -85.51154