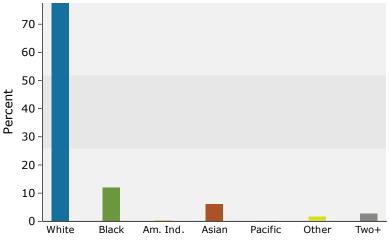

### 2017 Population by Race

<sup>2017</sup> Percent Hispanic Origin: 4.1%

Anchorage Plaza- Phase Three 12910 Factory Ln, Louisville, Kentucky, 40245 Ring: 3 mile radius Prepared by Charlotte Hollkamp

Latitude: 38.28821 Longitude: -85.51154