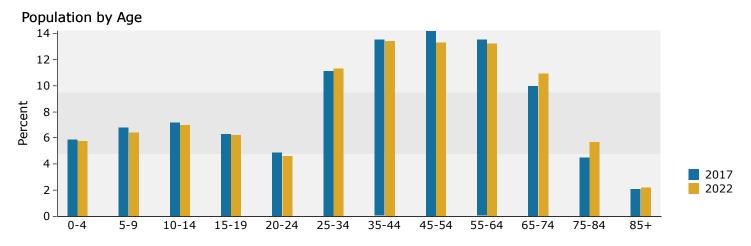

Anchorage Plaza- Phase Three 12910 Factory Ln, Louisville, Kentucky, 40245 Ring: 1 mile radius Prepared by Charlotte Hollkamp

Latitude: 38.28821 Longitude: -85.51154

| Summary                                                                                                                                                                                                                                                                                                            | Cer                                                                                                                                                             | nsus 2010                                                                                                                                                                               |                                                                                                                                                                                  | 2017                                                                                                                                                                      |                                                                                                                                                                          | 2022                                                                                                                                                                              |
|--------------------------------------------------------------------------------------------------------------------------------------------------------------------------------------------------------------------------------------------------------------------------------------------------------------------|-----------------------------------------------------------------------------------------------------------------------------------------------------------------|-----------------------------------------------------------------------------------------------------------------------------------------------------------------------------------------|----------------------------------------------------------------------------------------------------------------------------------------------------------------------------------|---------------------------------------------------------------------------------------------------------------------------------------------------------------------------|--------------------------------------------------------------------------------------------------------------------------------------------------------------------------|-----------------------------------------------------------------------------------------------------------------------------------------------------------------------------------|
| Population                                                                                                                                                                                                                                                                                                         |                                                                                                                                                                 | 3,697                                                                                                                                                                                   |                                                                                                                                                                                  | 3,946                                                                                                                                                                     |                                                                                                                                                                          | 4,124                                                                                                                                                                             |
| Households                                                                                                                                                                                                                                                                                                         |                                                                                                                                                                 | 1,576                                                                                                                                                                                   |                                                                                                                                                                                  | 1,673                                                                                                                                                                     |                                                                                                                                                                          | 1,740                                                                                                                                                                             |
| Families                                                                                                                                                                                                                                                                                                           |                                                                                                                                                                 | 1,035                                                                                                                                                                                   |                                                                                                                                                                                  | 1,075                                                                                                                                                                     |                                                                                                                                                                          | 1,109                                                                                                                                                                             |
| Average Household Size                                                                                                                                                                                                                                                                                             |                                                                                                                                                                 | 2.34                                                                                                                                                                                    |                                                                                                                                                                                  | 2.35                                                                                                                                                                      |                                                                                                                                                                          | 2.37                                                                                                                                                                              |
| Owner Occupied Housing Units                                                                                                                                                                                                                                                                                       |                                                                                                                                                                 | 896                                                                                                                                                                                     |                                                                                                                                                                                  | 913                                                                                                                                                                       |                                                                                                                                                                          | 952                                                                                                                                                                               |
| Renter Occupied Housing Units                                                                                                                                                                                                                                                                                      |                                                                                                                                                                 | 680                                                                                                                                                                                     |                                                                                                                                                                                  | 760                                                                                                                                                                       |                                                                                                                                                                          | 788                                                                                                                                                                               |
| Median Age                                                                                                                                                                                                                                                                                                         |                                                                                                                                                                 | 33.5                                                                                                                                                                                    |                                                                                                                                                                                  | 34.2                                                                                                                                                                      |                                                                                                                                                                          | 34.7                                                                                                                                                                              |
| Trends: 2017 - 2022 Annual Rate                                                                                                                                                                                                                                                                                    |                                                                                                                                                                 | Area                                                                                                                                                                                    |                                                                                                                                                                                  | State                                                                                                                                                                     |                                                                                                                                                                          | National                                                                                                                                                                          |
| Population                                                                                                                                                                                                                                                                                                         |                                                                                                                                                                 | 0.89%                                                                                                                                                                                   |                                                                                                                                                                                  | 0.50%                                                                                                                                                                     |                                                                                                                                                                          | 0.83%                                                                                                                                                                             |
| Households                                                                                                                                                                                                                                                                                                         |                                                                                                                                                                 | 0.79%                                                                                                                                                                                   |                                                                                                                                                                                  | 0.49%                                                                                                                                                                     |                                                                                                                                                                          | 0.79%                                                                                                                                                                             |
| Families                                                                                                                                                                                                                                                                                                           |                                                                                                                                                                 | 0.62%                                                                                                                                                                                   |                                                                                                                                                                                  | 0.37%                                                                                                                                                                     |                                                                                                                                                                          | 0.71%                                                                                                                                                                             |
| Owner HHs                                                                                                                                                                                                                                                                                                          |                                                                                                                                                                 | 0.84%                                                                                                                                                                                   |                                                                                                                                                                                  | 0.46%                                                                                                                                                                     |                                                                                                                                                                          | 0.72%                                                                                                                                                                             |
| Median Household Income                                                                                                                                                                                                                                                                                            |                                                                                                                                                                 | 1.44%                                                                                                                                                                                   | 20                                                                                                                                                                               | 2.31%                                                                                                                                                                     | 20                                                                                                                                                                       | 2.12%                                                                                                                                                                             |
| Usersahalda hu Tuasaya                                                                                                                                                                                                                                                                                             |                                                                                                                                                                 |                                                                                                                                                                                         |                                                                                                                                                                                  | 17                                                                                                                                                                        |                                                                                                                                                                          | <b>22</b>                                                                                                                                                                         |
| Households by Income                                                                                                                                                                                                                                                                                               |                                                                                                                                                                 |                                                                                                                                                                                         | Number<br>31                                                                                                                                                                     | Percent                                                                                                                                                                   | Number                                                                                                                                                                   | Percent                                                                                                                                                                           |
| <\$15,000                                                                                                                                                                                                                                                                                                          |                                                                                                                                                                 |                                                                                                                                                                                         | 42                                                                                                                                                                               | 1.9%<br>2.5%                                                                                                                                                              | 31                                                                                                                                                                       | 1.8%                                                                                                                                                                              |
| \$15,000 - \$24,999<br>\$25,000 - \$34,999                                                                                                                                                                                                                                                                         |                                                                                                                                                                 |                                                                                                                                                                                         |                                                                                                                                                                                  |                                                                                                                                                                           | 36<br>92                                                                                                                                                                 | 2.1%                                                                                                                                                                              |
|                                                                                                                                                                                                                                                                                                                    |                                                                                                                                                                 |                                                                                                                                                                                         | 110<br>163                                                                                                                                                                       | 6.6%<br>9.7%                                                                                                                                                              |                                                                                                                                                                          | 5.3%<br>8.0%                                                                                                                                                                      |
| \$35,000 - \$49,999<br>#50,000 - #74,000                                                                                                                                                                                                                                                                           |                                                                                                                                                                 |                                                                                                                                                                                         | 254                                                                                                                                                                              | 9.7%<br>15.2%                                                                                                                                                             | 139<br>238                                                                                                                                                               | 13.7%                                                                                                                                                                             |
| \$50,000 - \$74,999<br>\$75,000 - \$99,999                                                                                                                                                                                                                                                                         |                                                                                                                                                                 |                                                                                                                                                                                         | 201                                                                                                                                                                              | 12.0%                                                                                                                                                                     | 238                                                                                                                                                                      | 12.2%                                                                                                                                                                             |
| \$100,000 - \$149,999                                                                                                                                                                                                                                                                                              |                                                                                                                                                                 |                                                                                                                                                                                         | 374                                                                                                                                                                              | 22.4%                                                                                                                                                                     | 403                                                                                                                                                                      | 23.2%                                                                                                                                                                             |
| \$150,000 - \$199,999                                                                                                                                                                                                                                                                                              |                                                                                                                                                                 |                                                                                                                                                                                         | 253                                                                                                                                                                              | 15.1%                                                                                                                                                                     | 284                                                                                                                                                                      | 16.3%                                                                                                                                                                             |
| \$200,000+                                                                                                                                                                                                                                                                                                         |                                                                                                                                                                 |                                                                                                                                                                                         | 233                                                                                                                                                                              | 14.7%                                                                                                                                                                     | 305                                                                                                                                                                      | 17.5%                                                                                                                                                                             |
| \$200,000+                                                                                                                                                                                                                                                                                                         |                                                                                                                                                                 |                                                                                                                                                                                         | 240                                                                                                                                                                              | 14.770                                                                                                                                                                    | 202                                                                                                                                                                      | 17.570                                                                                                                                                                            |
| Median Household Income                                                                                                                                                                                                                                                                                            |                                                                                                                                                                 |                                                                                                                                                                                         | \$103,100                                                                                                                                                                        |                                                                                                                                                                           | \$110,746                                                                                                                                                                |                                                                                                                                                                                   |
| Average Household Income                                                                                                                                                                                                                                                                                           |                                                                                                                                                                 |                                                                                                                                                                                         | \$128,566                                                                                                                                                                        |                                                                                                                                                                           | \$145,735                                                                                                                                                                |                                                                                                                                                                                   |
| Per Capita Income                                                                                                                                                                                                                                                                                                  |                                                                                                                                                                 |                                                                                                                                                                                         | \$51,402                                                                                                                                                                         |                                                                                                                                                                           | \$57,892                                                                                                                                                                 |                                                                                                                                                                                   |
| · ·                                                                                                                                                                                                                                                                                                                | Census 20                                                                                                                                                       | )10                                                                                                                                                                                     |                                                                                                                                                                                  | 17                                                                                                                                                                        |                                                                                                                                                                          | 22                                                                                                                                                                                |
|                                                                                                                                                                                                                                                                                                                    |                                                                                                                                                                 |                                                                                                                                                                                         |                                                                                                                                                                                  | Dercent                                                                                                                                                                   | <b>.</b>                                                                                                                                                                 | Percent                                                                                                                                                                           |
| Population by Age                                                                                                                                                                                                                                                                                                  | Number                                                                                                                                                          | Percent                                                                                                                                                                                 | Number                                                                                                                                                                           | Percent                                                                                                                                                                   | Number                                                                                                                                                                   | i ci cciic                                                                                                                                                                        |
| Population by Age<br>0 - 4                                                                                                                                                                                                                                                                                         | Number<br>301                                                                                                                                                   | Percent<br>8.1%                                                                                                                                                                         | Number<br>287                                                                                                                                                                    | 7.3%                                                                                                                                                                      | Number<br>301                                                                                                                                                            | 7.3%                                                                                                                                                                              |
|                                                                                                                                                                                                                                                                                                                    |                                                                                                                                                                 |                                                                                                                                                                                         |                                                                                                                                                                                  |                                                                                                                                                                           |                                                                                                                                                                          |                                                                                                                                                                                   |
| 0 - 4                                                                                                                                                                                                                                                                                                              | 301                                                                                                                                                             | 8.1%                                                                                                                                                                                    | 287                                                                                                                                                                              | 7.3%                                                                                                                                                                      | 301                                                                                                                                                                      | 7.3%                                                                                                                                                                              |
| 0 - 4<br>5 - 9                                                                                                                                                                                                                                                                                                     | 301<br>339                                                                                                                                                      | 8.1%<br>9.2%                                                                                                                                                                            | 287<br>315                                                                                                                                                                       | 7.3%<br>8.0%                                                                                                                                                              | 301<br>338                                                                                                                                                               | 7.3%<br>8.2%                                                                                                                                                                      |
| 0 - 4<br>5 - 9<br>10 - 14                                                                                                                                                                                                                                                                                          | 301<br>339<br>288                                                                                                                                               | 8.1%<br>9.2%<br>7.8%                                                                                                                                                                    | 287<br>315<br>311                                                                                                                                                                | 7.3%<br>8.0%<br>7.9%                                                                                                                                                      | 301<br>338<br>302                                                                                                                                                        | 7.3%<br>8.2%<br>7.3%                                                                                                                                                              |
| 0 - 4<br>5 - 9<br>10 - 14<br>15 - 19                                                                                                                                                                                                                                                                               | 301<br>339<br>288<br>178                                                                                                                                        | 8.1%<br>9.2%<br>7.8%<br>4.8%                                                                                                                                                            | 287<br>315<br>311<br>249                                                                                                                                                         | 7.3%<br>8.0%<br>7.9%<br>6.3%                                                                                                                                              | 301<br>338<br>302<br>256                                                                                                                                                 | 7.3%<br>8.2%<br>7.3%<br>6.2%                                                                                                                                                      |
| 0 - 4<br>5 - 9<br>10 - 14<br>15 - 19<br>20 - 24                                                                                                                                                                                                                                                                    | 301<br>339<br>288<br>178<br>219                                                                                                                                 | 8.1%<br>9.2%<br>7.8%<br>4.8%<br>5.9%                                                                                                                                                    | 287<br>315<br>311<br>249<br>219                                                                                                                                                  | 7.3%<br>8.0%<br>7.9%<br>6.3%<br>5.5%                                                                                                                                      | 301<br>338<br>302<br>256<br>177                                                                                                                                          | 7.3%<br>8.2%<br>7.3%<br>6.2%<br>4.3%                                                                                                                                              |
| 0 - 4<br>5 - 9<br>10 - 14<br>15 - 19<br>20 - 24<br>25 - 34                                                                                                                                                                                                                                                         | 301<br>339<br>288<br>178<br>219<br>616                                                                                                                          | 8.1%<br>9.2%<br>7.8%<br>4.8%<br>5.9%<br>16.7%                                                                                                                                           | 287<br>315<br>311<br>249<br>219<br>640                                                                                                                                           | 7.3%<br>8.0%<br>7.9%<br>6.3%<br>5.5%<br>16.2%                                                                                                                             | 301<br>338<br>302<br>256<br>177<br>716                                                                                                                                   | 7.3%<br>8.2%<br>7.3%<br>6.2%<br>4.3%<br>17.4%                                                                                                                                     |
| 0 - 4<br>5 - 9<br>10 - 14<br>15 - 19<br>20 - 24<br>25 - 34<br>35 - 44                                                                                                                                                                                                                                              | 301<br>339<br>288<br>178<br>219<br>616<br>728                                                                                                                   | 8.1%<br>9.2%<br>7.8%<br>4.8%<br>5.9%<br>16.7%<br>19.7%                                                                                                                                  | 287<br>315<br>311<br>249<br>219<br>640<br>645                                                                                                                                    | 7.3%<br>8.0%<br>7.9%<br>6.3%<br>5.5%<br>16.2%<br>16.3%                                                                                                                    | 301<br>338<br>302<br>256<br>177<br>716<br>690                                                                                                                            | 7.3%<br>8.2%<br>7.3%<br>6.2%<br>4.3%<br>17.4%<br>16.7%                                                                                                                            |
| 0 - 4<br>5 - 9<br>10 - 14<br>15 - 19<br>20 - 24<br>25 - 34<br>35 - 44<br>45 - 54                                                                                                                                                                                                                                   | 301<br>339<br>288<br>178<br>219<br>616<br>728<br>489                                                                                                            | 8.1%<br>9.2%<br>7.8%<br>4.8%<br>5.9%<br>16.7%<br>19.7%<br>13.2%                                                                                                                         | 287<br>315<br>311<br>249<br>219<br>640<br>645<br>583                                                                                                                             | 7.3%<br>8.0%<br>7.9%<br>6.3%<br>5.5%<br>16.2%<br>16.3%<br>14.8%                                                                                                           | 301<br>338<br>302<br>256<br>177<br>716<br>690<br>558                                                                                                                     | 7.3%<br>8.2%<br>7.3%<br>6.2%<br>4.3%<br>17.4%<br>16.7%<br>13.5%                                                                                                                   |
| $\begin{array}{c} 0 - 4 \\ 5 - 9 \\ 10 - 14 \\ 15 - 19 \\ 20 - 24 \\ 25 - 34 \\ 35 - 44 \\ 45 - 54 \\ 55 - 64 \end{array}$                                                                                                                                                                                         | 301<br>339<br>288<br>178<br>219<br>616<br>728<br>489<br>309                                                                                                     | 8.1%<br>9.2%<br>7.8%<br>4.8%<br>5.9%<br>16.7%<br>19.7%<br>13.2%<br>8.4%                                                                                                                 | 287<br>315<br>311<br>249<br>219<br>640<br>645<br>583<br>369                                                                                                                      | 7.3%<br>8.0%<br>7.9%<br>6.3%<br>5.5%<br>16.2%<br>16.3%<br>14.8%<br>9.3%                                                                                                   | 301<br>338<br>302<br>256<br>177<br>716<br>690<br>558<br>396                                                                                                              | $\begin{array}{c} 7.3\% \\ 8.2\% \\ 7.3\% \\ 6.2\% \\ 4.3\% \\ 17.4\% \\ 16.7\% \\ 13.5\% \\ 9.6\% \end{array}$                                                                   |
| $\begin{array}{c} 0 - 4 \\ 5 - 9 \\ 10 - 14 \\ 15 - 19 \\ 20 - 24 \\ 25 - 34 \\ 35 - 44 \\ 45 - 54 \\ 55 - 64 \\ 65 - 74 \end{array}$                                                                                                                                                                              | 301<br>339<br>288<br>178<br>219<br>616<br>728<br>489<br>309<br>143                                                                                              | 8.1%<br>9.2%<br>7.8%<br>4.8%<br>5.9%<br>16.7%<br>19.7%<br>13.2%<br>8.4%<br>3.9%                                                                                                         | 287<br>315<br>311<br>249<br>219<br>640<br>645<br>583<br>369<br>219                                                                                                               | 7.3%<br>8.0%<br>7.9%<br>6.3%<br>5.5%<br>16.2%<br>16.3%<br>14.8%<br>9.3%<br>5.5%                                                                                           | 301<br>338<br>302<br>256<br>177<br>716<br>690<br>558<br>396<br>258                                                                                                       | $\begin{array}{c} 7.3\% \\ 8.2\% \\ 7.3\% \\ 6.2\% \\ 4.3\% \\ 17.4\% \\ 16.7\% \\ 13.5\% \\ 9.6\% \\ 6.3\% \end{array}$                                                          |
| $\begin{array}{c} 0 - 4 \\ 5 - 9 \\ 10 - 14 \\ 15 - 19 \\ 20 - 24 \\ 25 - 34 \\ 35 - 44 \\ 45 - 54 \\ 55 - 64 \\ 65 - 74 \\ 75 - 84 \end{array}$                                                                                                                                                                   | 301<br>339<br>288<br>178<br>219<br>616<br>728<br>489<br>309<br>143<br>70                                                                                        | 8.1%<br>9.2%<br>7.8%<br>4.8%<br>5.9%<br>16.7%<br>19.7%<br>13.2%<br>8.4%<br>3.9%<br>1.9%<br>0.5%                                                                                         | 287<br>315<br>311<br>249<br>219<br>640<br>645<br>645<br>583<br>369<br>219<br>85<br>25                                                                                            | 7.3%<br>8.0%<br>7.9%<br>6.3%<br>5.5%<br>16.2%<br>16.3%<br>14.8%<br>9.3%<br>5.5%<br>2.2%                                                                                   | 301<br>338<br>302<br>256<br>177<br>716<br>690<br>558<br>396<br>258<br>396<br>258<br>102<br>30                                                                            | 7.3%<br>8.2%<br>7.3%<br>6.2%<br>4.3%<br>17.4%<br>16.7%<br>13.5%<br>9.6%<br>6.3%<br>2.5%                                                                                           |
| $\begin{array}{c} 0 - 4 \\ 5 - 9 \\ 10 - 14 \\ 15 - 19 \\ 20 - 24 \\ 25 - 34 \\ 35 - 44 \\ 45 - 54 \\ 55 - 64 \\ 65 - 74 \\ 75 - 84 \end{array}$                                                                                                                                                                   | 301<br>339<br>288<br>178<br>219<br>616<br>728<br>489<br>309<br>143<br>70<br>17                                                                                  | 8.1%<br>9.2%<br>7.8%<br>4.8%<br>5.9%<br>16.7%<br>19.7%<br>13.2%<br>8.4%<br>3.9%<br>1.9%<br>0.5%                                                                                         | 287<br>315<br>311<br>249<br>219<br>640<br>645<br>645<br>583<br>369<br>219<br>85<br>25                                                                                            | 7.3%<br>8.0%<br>7.9%<br>6.3%<br>5.5%<br>16.2%<br>16.3%<br>14.8%<br>9.3%<br>5.5%<br>2.2%<br>0.6%                                                                           | 301<br>338<br>302<br>256<br>177<br>716<br>690<br>558<br>396<br>258<br>396<br>258<br>102<br>30                                                                            | 7.3%<br>8.2%<br>7.3%<br>6.2%<br>4.3%<br>17.4%<br>16.7%<br>13.5%<br>9.6%<br>6.3%<br>2.5%<br>0.7%                                                                                   |
| 0 - 4<br>5 - 9<br>10 - 14<br>15 - 19<br>20 - 24<br>25 - 34<br>35 - 44<br>45 - 54<br>55 - 64<br>65 - 74<br>75 - 84<br>85+                                                                                                                                                                                           | 301<br>339<br>288<br>178<br>219<br>616<br>728<br>489<br>309<br>143<br>70<br>143<br>70<br>17<br><b>Census 20</b>                                                 | 8.1%<br>9.2%<br>7.8%<br>4.8%<br>5.9%<br>16.7%<br>19.7%<br>13.2%<br>8.4%<br>3.9%<br>1.9%<br>0.5%                                                                                         | 287<br>315<br>311<br>249<br>219<br>640<br>645<br>645<br>583<br>369<br>219<br>85<br>25<br>25<br>20                                                                                | 7.3%<br>8.0%<br>7.9%<br>6.3%<br>5.5%<br>16.2%<br>16.3%<br>14.8%<br>9.3%<br>5.5%<br>2.2%<br>0.6%                                                                           | 301<br>338<br>302<br>256<br>177<br>716<br>690<br>558<br>396<br>258<br>102<br>30<br><b>20</b>                                                                             | 7.3%<br>8.2%<br>7.3%<br>6.2%<br>4.3%<br>17.4%<br>16.7%<br>13.5%<br>9.6%<br>6.3%<br>2.5%<br>0.7%<br><b>22</b><br>Percent<br>79.7%                                                  |
| 0 - 4<br>5 - 9<br>10 - 14<br>15 - 19<br>20 - 24<br>25 - 34<br>35 - 44<br>45 - 54<br>55 - 64<br>65 - 74<br>75 - 84<br>85+<br>Race and Ethnicity                                                                                                                                                                     | 301<br>339<br>288<br>178<br>219<br>616<br>728<br>489<br>309<br>143<br>70<br>17<br>17<br><b>Census 20</b><br>Number                                              | 8.1%<br>9.2%<br>7.8%<br>4.8%<br>5.9%<br>16.7%<br>19.7%<br>13.2%<br>8.4%<br>3.9%<br>1.9%<br>0.5%<br>Percent                                                                              | 287<br>315<br>311<br>249<br>219<br>640<br>645<br>583<br>369<br>219<br>85<br>25<br>25<br>20<br>Number                                                                             | 7.3%<br>8.0%<br>7.9%<br>6.3%<br>5.5%<br>16.2%<br>16.3%<br>14.8%<br>9.3%<br>5.5%<br>2.2%<br>0.6%<br>17<br>Percent                                                          | 301<br>338<br>302<br>256<br>177<br>716<br>690<br>558<br>396<br>258<br>396<br>258<br>102<br>30<br><b>20</b><br>Number                                                     | 7.3%<br>8.2%<br>6.2%<br>4.3%<br>17.4%<br>16.7%<br>13.5%<br>9.6%<br>6.3%<br>2.5%<br>0.7%<br><b>22</b><br>Percent                                                                   |
| 0 - 4<br>5 - 9<br>10 - 14<br>15 - 19<br>20 - 24<br>25 - 34<br>35 - 44<br>45 - 54<br>55 - 64<br>65 - 74<br>75 - 84<br>85+<br><b>Race and Ethnicity</b><br>White Alone<br>Black Alone<br>American Indian Alone                                                                                                       | 301<br>339<br>288<br>178<br>219<br>616<br>728<br>489<br>309<br>143<br>70<br>17<br><b>Census 20</b><br>Number<br>3,140<br>275<br>12                              | 8.1%<br>9.2%<br>7.8%<br>4.8%<br>5.9%<br>16.7%<br>19.7%<br>13.2%<br>8.4%<br>3.9%<br>1.9%<br>0.5%<br>Percent<br>84.9%<br>7.4%<br>0.3%                                                     | 287<br>315<br>311<br>249<br>219<br>640<br>645<br>583<br>369<br>219<br>85<br>25<br>85<br>25<br>20<br>Number<br>3,237<br>330                                                       | 7.3%<br>8.0%<br>7.9%<br>6.3%<br>5.5%<br>16.2%<br>16.3%<br>14.8%<br>9.3%<br>5.5%<br>2.2%<br>0.6%<br>17<br>Percent<br>82.0%<br>8.4%<br>0.3%                                 | 301<br>338<br>302<br>256<br>177<br>716<br>690<br>558<br>396<br>258<br>396<br>258<br>102<br>30<br><b>20</b><br>Number<br>3,288<br>369<br>9                                | 7.3%<br>8.2%<br>6.2%<br>4.3%<br>17.4%<br>16.7%<br>13.5%<br>9.6%<br>6.3%<br>2.5%<br>0.7%<br>22<br>Percent<br>79.7%<br>8.9%<br>0.2%                                                 |
| 0 - 4<br>5 - 9<br>10 - 14<br>15 - 19<br>20 - 24<br>25 - 34<br>35 - 44<br>45 - 54<br>55 - 64<br>65 - 74<br>75 - 84<br>85+<br><b>Race and Ethnicity</b><br>White Alone<br>Black Alone<br>American Indian Alone<br>Asian Alone                                                                                        | 301<br>339<br>288<br>178<br>219<br>616<br>728<br>489<br>309<br>143<br>70<br>17<br><b>Census 20</b><br>Number<br>3,140<br>275<br>12<br>12                        | 8.1%<br>9.2%<br>7.8%<br>4.8%<br>5.9%<br>16.7%<br>19.7%<br>13.2%<br>8.4%<br>3.9%<br>1.9%<br>0.5%<br>0.5%<br>010<br>Percent<br>84.9%<br>7.4%<br>0.3%<br>4.6%                              | 287<br>315<br>311<br>249<br>219<br>640<br>645<br>583<br>369<br>219<br>85<br>25<br>25<br>85<br>25<br>20<br>Number<br>3,237<br>330<br>10<br>241                                    | 7.3%<br>8.0%<br>7.9%<br>6.3%<br>5.5%<br>16.2%<br>16.3%<br>14.8%<br>9.3%<br>5.5%<br>2.2%<br>0.6%<br>2.2%<br>0.6%<br>117<br>Percent<br>82.0%<br>8.4%<br>0.3%<br>6.1%        | 301<br>338<br>302<br>256<br>177<br>716<br>690<br>558<br>396<br>258<br>396<br>258<br>102<br>30<br>20<br>Number<br>3,288<br>369<br>9<br>303                                | 7.3%<br>8.2%<br>6.2%<br>4.3%<br>17.4%<br>16.7%<br>13.5%<br>9.6%<br>6.3%<br>2.5%<br>0.7%<br>22<br>Percent<br>79.7%<br>8.9%<br>0.2%<br>7.3%                                         |
| 0 - 4<br>5 - 9<br>10 - 14<br>15 - 19<br>20 - 24<br>25 - 34<br>35 - 44<br>45 - 54<br>55 - 64<br>65 - 74<br>75 - 84<br>85+<br><b>Race and Ethnicity</b><br>White Alone<br>Black Alone<br>American Indian Alone<br>Asian Alone<br>Pacific Islander Alone                                                              | 301<br>339<br>288<br>178<br>219<br>616<br>728<br>489<br>309<br>143<br>70<br>17<br><b>Census 20</b><br>Number<br>3,140<br>275<br>12<br>12                        | 8.1%<br>9.2%<br>7.8%<br>4.8%<br>5.9%<br>16.7%<br>19.7%<br>13.2%<br>8.4%<br>3.9%<br>1.9%<br>0.5%<br>0.5%<br>0.5%<br>0.5%<br>0.5%<br>7.4%<br>0.3%<br>4.6%<br>0.1%                         | 287<br>315<br>311<br>249<br>219<br>640<br>645<br>583<br>369<br>219<br>85<br>25<br>25<br>85<br>25<br>25<br>85<br>25<br>25<br>20<br>Number<br>3,237<br>330<br>10<br>241<br>5       | 7.3%<br>8.0%<br>7.9%<br>6.3%<br>5.5%<br>16.2%<br>16.3%<br>14.8%<br>9.3%<br>5.5%<br>2.2%<br>0.6%<br>17<br>Percent<br>82.0%<br>8.4%<br>0.3%<br>6.1%                         | 301<br>338<br>302<br>256<br>177<br>716<br>690<br>558<br>396<br>258<br>396<br>258<br>102<br>30<br>20<br>Number<br>3,288<br>369<br>9<br>303<br>5                           | 7.3%<br>8.2%<br>6.2%<br>4.3%<br>17.4%<br>16.7%<br>13.5%<br>9.6%<br>6.3%<br>2.5%<br>0.7%<br>22<br>Percent<br>79.7%<br>8.9%<br>0.2%<br>7.3%<br>0.1%                                 |
| 0 - 4<br>5 - 9<br>10 - 14<br>15 - 19<br>20 - 24<br>25 - 34<br>35 - 44<br>45 - 54<br>55 - 64<br>65 - 74<br>75 - 84<br>85+<br><b>Race and Ethnicity</b><br>White Alone<br>Black Alone<br>American Indian Alone<br>Asian Alone<br>Pacific Islander Alone<br>Some Other Race Alone                                     | 301<br>339<br>288<br>178<br>219<br>616<br>728<br>489<br>309<br>143<br>70<br>17<br><b>Census 20</b><br>Number<br>3,140<br>275<br>12<br>12<br>171<br>5<br>26      | 8.1%<br>9.2%<br>7.8%<br>4.8%<br>5.9%<br>16.7%<br>19.7%<br>13.2%<br>8.4%<br>3.9%<br>1.9%<br>0.5%<br>0.5%<br>0.5%<br>0.5%<br>0.5%<br>0.5%<br>0.10<br>7.4%<br>0.3%<br>4.6%<br>0.1%<br>0.7% | 287<br>315<br>311<br>249<br>219<br>640<br>645<br>583<br>369<br>219<br>85<br>25<br>25<br>85<br>25<br>25<br>85<br>25<br>25<br>20<br>Number<br>3,237<br>330<br>10<br>241<br>5<br>32 | 7.3%<br>8.0%<br>7.9%<br>6.3%<br>5.5%<br>16.2%<br>16.3%<br>14.8%<br>9.3%<br>5.5%<br>2.2%<br>0.6%<br>17<br>Percent<br>82.0%<br>8.4%<br>0.3%<br>6.1%<br>0.1%<br>0.8%         | 301<br>338<br>302<br>256<br>177<br>716<br>690<br>558<br>396<br>258<br>102<br>258<br>102<br>30<br>20<br>Number<br>3,288<br>369<br>9<br>303<br>5<br>37                     | 7.3%<br>8.2%<br>7.3%<br>6.2%<br>4.3%<br>17.4%<br>16.7%<br>13.5%<br>9.6%<br>6.3%<br>2.5%<br>0.7%<br><b>22</b><br>Percent<br>79.7%<br>8.9%<br>0.2%<br>7.3%<br>0.1%<br>0.9%          |
| 0 - 4<br>5 - 9<br>10 - 14<br>15 - 19<br>20 - 24<br>25 - 34<br>35 - 44<br>45 - 54<br>55 - 64<br>65 - 74<br>75 - 84<br>85+<br><b>Race and Ethnicity</b><br>White Alone<br>Black Alone<br>American Indian Alone<br>Asian Alone<br>Pacific Islander Alone                                                              | 301<br>339<br>288<br>178<br>219<br>616<br>728<br>489<br>309<br>143<br>70<br>17<br><b>Census 20</b><br>Number<br>3,140<br>275<br>12<br>12                        | 8.1%<br>9.2%<br>7.8%<br>4.8%<br>5.9%<br>16.7%<br>19.7%<br>13.2%<br>8.4%<br>3.9%<br>1.9%<br>0.5%<br>0.5%<br>0.5%<br>0.5%<br>0.5%<br>7.4%<br>0.3%<br>4.6%<br>0.1%                         | 287<br>315<br>311<br>249<br>219<br>640<br>645<br>583<br>369<br>219<br>85<br>25<br>25<br>85<br>25<br>25<br>85<br>25<br>25<br>20<br>Number<br>3,237<br>330<br>10<br>241<br>5       | 7.3%<br>8.0%<br>7.9%<br>6.3%<br>5.5%<br>16.2%<br>16.3%<br>14.8%<br>9.3%<br>5.5%<br>2.2%<br>0.6%<br>17<br>Percent<br>82.0%<br>8.4%<br>0.3%<br>6.1%                         | 301<br>338<br>302<br>256<br>177<br>716<br>690<br>558<br>396<br>258<br>396<br>258<br>102<br>30<br>20<br>Number<br>3,288<br>369<br>9<br>303<br>5                           | 7.3%<br>8.2%<br>7.3%<br>6.2%<br>4.3%<br>17.4%<br>16.7%<br>13.5%<br>9.6%<br>6.3%<br>2.5%<br>0.7%<br><b>22</b><br>Percent<br>79.7%<br>8.9%<br>0.2%<br>7.3%<br>0.1%                  |
| 0 - 4<br>5 - 9<br>10 - 14<br>15 - 19<br>20 - 24<br>25 - 34<br>35 - 44<br>45 - 54<br>55 - 64<br>65 - 74<br>75 - 84<br>85+<br><b>Race and Ethnicity</b><br>White Alone<br>Black Alone<br>Black Alone<br>American Indian Alone<br>Asian Alone<br>Pacific Islander Alone<br>Some Other Race Alone<br>Two or More Races | 301<br>339<br>288<br>178<br>219<br>616<br>728<br>489<br>309<br>143<br>70<br>17<br><b>Census 20</b><br>Number<br>3,140<br>275<br>12<br>171<br>5<br>5<br>26<br>69 | 8.1%<br>9.2%<br>7.8%<br>4.8%<br>5.9%<br>16.7%<br>19.7%<br>13.2%<br>8.4%<br>3.9%<br>1.9%<br>0.5%<br>0.5%<br>0.5%<br>7.4%<br>0.3%<br>4.6%<br>0.1%<br>0.7%<br>1.9%                         | 287<br>315<br>311<br>249<br>219<br>640<br>645<br>583<br>369<br>219<br>85<br>25<br>85<br>25<br>85<br>20<br>Number<br>3,237<br>330<br>10<br>241<br>5<br>32<br>91                   | 7.3%<br>8.0%<br>7.9%<br>6.3%<br>5.5%<br>16.2%<br>16.3%<br>14.8%<br>9.3%<br>5.5%<br>2.2%<br>0.6%<br>17<br>Percent<br>82.0%<br>8.4%<br>0.3%<br>6.1%<br>0.1%<br>0.8%<br>2.3% | 301<br>338<br>302<br>256<br>177<br>716<br>690<br>558<br>396<br>258<br>396<br>258<br>102<br>258<br>102<br>20<br>Number<br>3,288<br>369<br>9<br>303<br>5<br>5<br>37<br>112 | 7.3%<br>8.2%<br>7.3%<br>6.2%<br>4.3%<br>17.4%<br>16.7%<br>13.5%<br>9.6%<br>6.3%<br>2.5%<br>0.7%<br>22<br>Percent<br>79.7%<br>8.9%<br>0.2%<br>7.3%<br>0.1%<br>0.1%<br>0.9%<br>2.7% |
| 0 - 4<br>5 - 9<br>10 - 14<br>15 - 19<br>20 - 24<br>25 - 34<br>35 - 44<br>45 - 54<br>55 - 64<br>65 - 74<br>75 - 84<br>85+<br><b>Race and Ethnicity</b><br>White Alone<br>Black Alone<br>American Indian Alone<br>Asian Alone<br>Pacific Islander Alone<br>Some Other Race Alone                                     | 301<br>339<br>288<br>178<br>219<br>616<br>728<br>489<br>309<br>143<br>70<br>17<br><b>Census 20</b><br>Number<br>3,140<br>275<br>12<br>12<br>171<br>5<br>26      | 8.1%<br>9.2%<br>7.8%<br>4.8%<br>5.9%<br>16.7%<br>19.7%<br>13.2%<br>8.4%<br>3.9%<br>1.9%<br>0.5%<br>0.5%<br>0.5%<br>0.5%<br>0.5%<br>0.5%<br>0.10<br>7.4%<br>0.3%<br>4.6%<br>0.1%<br>0.7% | 287<br>315<br>311<br>249<br>219<br>640<br>645<br>583<br>369<br>219<br>85<br>25<br>25<br>85<br>25<br>25<br>85<br>25<br>25<br>20<br>Number<br>3,237<br>330<br>10<br>241<br>5<br>32 | 7.3%<br>8.0%<br>7.9%<br>6.3%<br>5.5%<br>16.2%<br>16.3%<br>14.8%<br>9.3%<br>5.5%<br>2.2%<br>0.6%<br>17<br>Percent<br>82.0%<br>8.4%<br>0.3%<br>6.1%<br>0.1%<br>0.8%         | 301<br>338<br>302<br>256<br>177<br>716<br>690<br>558<br>396<br>258<br>102<br>258<br>102<br>30<br>20<br>Number<br>3,288<br>369<br>9<br>303<br>5<br>37                     | 7.3%<br>8.2%<br>7.3%<br>6.2%<br>4.3%<br>17.4%<br>16.7%<br>13.5%<br>9.6%<br>6.3%<br>2.5%<br>0.7%<br><b>22</b><br>Percent<br>79.7%<br>8.9%<br>0.2%<br>7.3%<br>0.1%<br>0.9%          |