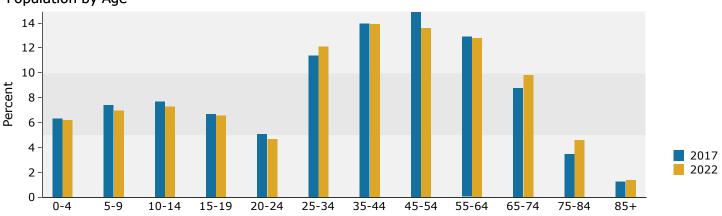

Anchorage Plaza- Phase Three 12910 Factory Ln, Louisville, Kentucky, 40245 Ring: 1 mile radius Prepared by Charlotte Hollkamp

Latitude: 38.28821 Longitude: -85.51154

| Summary                                                                                                                                                                                                                                                                                                            | Cer                                                                                                                                                             | nsus 2010                                                                                                                                                                               |                                                                                                                                                                                  | 2017                                                                                                                                                                      |                                                                                                                                                                          | 2022                                                                                                                                                                              |
|--------------------------------------------------------------------------------------------------------------------------------------------------------------------------------------------------------------------------------------------------------------------------------------------------------------------|-----------------------------------------------------------------------------------------------------------------------------------------------------------------|-----------------------------------------------------------------------------------------------------------------------------------------------------------------------------------------|----------------------------------------------------------------------------------------------------------------------------------------------------------------------------------|---------------------------------------------------------------------------------------------------------------------------------------------------------------------------|--------------------------------------------------------------------------------------------------------------------------------------------------------------------------|-----------------------------------------------------------------------------------------------------------------------------------------------------------------------------------|
| Population                                                                                                                                                                                                                                                                                                         |                                                                                                                                                                 | 3,697                                                                                                                                                                                   |                                                                                                                                                                                  | 3,946                                                                                                                                                                     |                                                                                                                                                                          | 4,124                                                                                                                                                                             |
| Households                                                                                                                                                                                                                                                                                                         |                                                                                                                                                                 | 1,576                                                                                                                                                                                   |                                                                                                                                                                                  | 1,673                                                                                                                                                                     |                                                                                                                                                                          | 1,740                                                                                                                                                                             |
| Families                                                                                                                                                                                                                                                                                                           |                                                                                                                                                                 | 1,035                                                                                                                                                                                   |                                                                                                                                                                                  | 1,075                                                                                                                                                                     |                                                                                                                                                                          | 1,109                                                                                                                                                                             |
| Average Household Size                                                                                                                                                                                                                                                                                             |                                                                                                                                                                 | 2.34                                                                                                                                                                                    |                                                                                                                                                                                  | 2.35                                                                                                                                                                      |                                                                                                                                                                          | 2.37                                                                                                                                                                              |
| Owner Occupied Housing Units                                                                                                                                                                                                                                                                                       |                                                                                                                                                                 | 896                                                                                                                                                                                     |                                                                                                                                                                                  | 913                                                                                                                                                                       |                                                                                                                                                                          | 952                                                                                                                                                                               |
| Renter Occupied Housing Units                                                                                                                                                                                                                                                                                      |                                                                                                                                                                 | 680                                                                                                                                                                                     |                                                                                                                                                                                  | 760                                                                                                                                                                       |                                                                                                                                                                          | 788                                                                                                                                                                               |
| Median Age                                                                                                                                                                                                                                                                                                         |                                                                                                                                                                 | 33.5                                                                                                                                                                                    |                                                                                                                                                                                  | 34.2                                                                                                                                                                      |                                                                                                                                                                          | 34.7                                                                                                                                                                              |
| Trends: 2017 - 2022 Annual Rate                                                                                                                                                                                                                                                                                    |                                                                                                                                                                 | Area                                                                                                                                                                                    |                                                                                                                                                                                  | State                                                                                                                                                                     |                                                                                                                                                                          | National                                                                                                                                                                          |
| Population                                                                                                                                                                                                                                                                                                         |                                                                                                                                                                 | 0.89%                                                                                                                                                                                   |                                                                                                                                                                                  | 0.50%                                                                                                                                                                     |                                                                                                                                                                          | 0.83%                                                                                                                                                                             |
| Households                                                                                                                                                                                                                                                                                                         |                                                                                                                                                                 | 0.79%                                                                                                                                                                                   |                                                                                                                                                                                  | 0.49%                                                                                                                                                                     |                                                                                                                                                                          | 0.79%                                                                                                                                                                             |
| Families                                                                                                                                                                                                                                                                                                           |                                                                                                                                                                 | 0.62%                                                                                                                                                                                   |                                                                                                                                                                                  | 0.37%                                                                                                                                                                     |                                                                                                                                                                          | 0.71%                                                                                                                                                                             |
| Owner HHs                                                                                                                                                                                                                                                                                                          |                                                                                                                                                                 | 0.84%                                                                                                                                                                                   |                                                                                                                                                                                  | 0.46%                                                                                                                                                                     |                                                                                                                                                                          | 0.72%                                                                                                                                                                             |
| Median Household Income                                                                                                                                                                                                                                                                                            |                                                                                                                                                                 | 1.44%                                                                                                                                                                                   | 20                                                                                                                                                                               | 2.31%                                                                                                                                                                     | 20                                                                                                                                                                       | 2.12%                                                                                                                                                                             |
| Usersahalda hu Tuasaya                                                                                                                                                                                                                                                                                             |                                                                                                                                                                 |                                                                                                                                                                                         |                                                                                                                                                                                  | 17                                                                                                                                                                        |                                                                                                                                                                          | <b>22</b>                                                                                                                                                                         |
| Households by Income                                                                                                                                                                                                                                                                                               |                                                                                                                                                                 |                                                                                                                                                                                         | Number<br>31                                                                                                                                                                     | Percent                                                                                                                                                                   | Number                                                                                                                                                                   | Percent                                                                                                                                                                           |
| <\$15,000                                                                                                                                                                                                                                                                                                          |                                                                                                                                                                 |                                                                                                                                                                                         | 42                                                                                                                                                                               | 1.9%<br>2.5%                                                                                                                                                              | 31                                                                                                                                                                       | 1.8%                                                                                                                                                                              |
| \$15,000 - \$24,999<br>\$25,000 - \$34,999                                                                                                                                                                                                                                                                         |                                                                                                                                                                 |                                                                                                                                                                                         |                                                                                                                                                                                  |                                                                                                                                                                           | 36<br>92                                                                                                                                                                 | 2.1%                                                                                                                                                                              |
|                                                                                                                                                                                                                                                                                                                    |                                                                                                                                                                 |                                                                                                                                                                                         | 110<br>163                                                                                                                                                                       | 6.6%<br>9.7%                                                                                                                                                              |                                                                                                                                                                          | 5.3%<br>8.0%                                                                                                                                                                      |
| \$35,000 - \$49,999<br>#50,000 - #74,000                                                                                                                                                                                                                                                                           |                                                                                                                                                                 |                                                                                                                                                                                         | 254                                                                                                                                                                              | 9.7%<br>15.2%                                                                                                                                                             | 139<br>238                                                                                                                                                               | 13.7%                                                                                                                                                                             |
| \$50,000 - \$74,999<br>\$75,000 - \$99,999                                                                                                                                                                                                                                                                         |                                                                                                                                                                 |                                                                                                                                                                                         | 201                                                                                                                                                                              | 12.0%                                                                                                                                                                     | 238                                                                                                                                                                      | 12.2%                                                                                                                                                                             |
| \$100,000 - \$149,999                                                                                                                                                                                                                                                                                              |                                                                                                                                                                 |                                                                                                                                                                                         | 374                                                                                                                                                                              | 22.4%                                                                                                                                                                     | 403                                                                                                                                                                      | 23.2%                                                                                                                                                                             |
| \$150,000 - \$199,999                                                                                                                                                                                                                                                                                              |                                                                                                                                                                 |                                                                                                                                                                                         | 253                                                                                                                                                                              | 15.1%                                                                                                                                                                     | 284                                                                                                                                                                      | 16.3%                                                                                                                                                                             |
| \$200,000+                                                                                                                                                                                                                                                                                                         |                                                                                                                                                                 |                                                                                                                                                                                         | 233                                                                                                                                                                              | 14.7%                                                                                                                                                                     | 305                                                                                                                                                                      | 17.5%                                                                                                                                                                             |
| \$200,000+                                                                                                                                                                                                                                                                                                         |                                                                                                                                                                 |                                                                                                                                                                                         | 240                                                                                                                                                                              | 14.770                                                                                                                                                                    | 202                                                                                                                                                                      | 17.570                                                                                                                                                                            |
| Median Household Income                                                                                                                                                                                                                                                                                            |                                                                                                                                                                 |                                                                                                                                                                                         | \$103,100                                                                                                                                                                        |                                                                                                                                                                           | \$110,746                                                                                                                                                                |                                                                                                                                                                                   |
| Average Household Income                                                                                                                                                                                                                                                                                           |                                                                                                                                                                 |                                                                                                                                                                                         | \$128,566                                                                                                                                                                        |                                                                                                                                                                           | \$145,735                                                                                                                                                                |                                                                                                                                                                                   |
| Per Capita Income                                                                                                                                                                                                                                                                                                  |                                                                                                                                                                 |                                                                                                                                                                                         | \$51,402                                                                                                                                                                         |                                                                                                                                                                           | \$57,892                                                                                                                                                                 |                                                                                                                                                                                   |
| · ·                                                                                                                                                                                                                                                                                                                | Census 20                                                                                                                                                       | )10                                                                                                                                                                                     |                                                                                                                                                                                  | 17                                                                                                                                                                        |                                                                                                                                                                          | 22                                                                                                                                                                                |
|                                                                                                                                                                                                                                                                                                                    |                                                                                                                                                                 |                                                                                                                                                                                         |                                                                                                                                                                                  | Dercent                                                                                                                                                                   | <b>.</b>                                                                                                                                                                 | Percent                                                                                                                                                                           |
| Population by Age                                                                                                                                                                                                                                                                                                  | Number                                                                                                                                                          | Percent                                                                                                                                                                                 | Number                                                                                                                                                                           | Percent                                                                                                                                                                   | Number                                                                                                                                                                   | i ci cciic                                                                                                                                                                        |
| Population by Age<br>0 - 4                                                                                                                                                                                                                                                                                         | Number<br>301                                                                                                                                                   | Percent<br>8.1%                                                                                                                                                                         | Number<br>287                                                                                                                                                                    | 7.3%                                                                                                                                                                      | Number<br>301                                                                                                                                                            | 7.3%                                                                                                                                                                              |
|                                                                                                                                                                                                                                                                                                                    |                                                                                                                                                                 |                                                                                                                                                                                         |                                                                                                                                                                                  |                                                                                                                                                                           |                                                                                                                                                                          |                                                                                                                                                                                   |
| 0 - 4                                                                                                                                                                                                                                                                                                              | 301                                                                                                                                                             | 8.1%                                                                                                                                                                                    | 287                                                                                                                                                                              | 7.3%                                                                                                                                                                      | 301                                                                                                                                                                      | 7.3%                                                                                                                                                                              |
| 0 - 4<br>5 - 9                                                                                                                                                                                                                                                                                                     | 301<br>339                                                                                                                                                      | 8.1%<br>9.2%                                                                                                                                                                            | 287<br>315                                                                                                                                                                       | 7.3%<br>8.0%                                                                                                                                                              | 301<br>338                                                                                                                                                               | 7.3%<br>8.2%                                                                                                                                                                      |
| 0 - 4<br>5 - 9<br>10 - 14                                                                                                                                                                                                                                                                                          | 301<br>339<br>288                                                                                                                                               | 8.1%<br>9.2%<br>7.8%                                                                                                                                                                    | 287<br>315<br>311                                                                                                                                                                | 7.3%<br>8.0%<br>7.9%                                                                                                                                                      | 301<br>338<br>302                                                                                                                                                        | 7.3%<br>8.2%<br>7.3%                                                                                                                                                              |
| 0 - 4<br>5 - 9<br>10 - 14<br>15 - 19                                                                                                                                                                                                                                                                               | 301<br>339<br>288<br>178                                                                                                                                        | 8.1%<br>9.2%<br>7.8%<br>4.8%                                                                                                                                                            | 287<br>315<br>311<br>249                                                                                                                                                         | 7.3%<br>8.0%<br>7.9%<br>6.3%                                                                                                                                              | 301<br>338<br>302<br>256                                                                                                                                                 | 7.3%<br>8.2%<br>7.3%<br>6.2%                                                                                                                                                      |
| 0 - 4<br>5 - 9<br>10 - 14<br>15 - 19<br>20 - 24                                                                                                                                                                                                                                                                    | 301<br>339<br>288<br>178<br>219                                                                                                                                 | 8.1%<br>9.2%<br>7.8%<br>4.8%<br>5.9%                                                                                                                                                    | 287<br>315<br>311<br>249<br>219                                                                                                                                                  | 7.3%<br>8.0%<br>7.9%<br>6.3%<br>5.5%                                                                                                                                      | 301<br>338<br>302<br>256<br>177                                                                                                                                          | 7.3%<br>8.2%<br>7.3%<br>6.2%<br>4.3%                                                                                                                                              |
| 0 - 4<br>5 - 9<br>10 - 14<br>15 - 19<br>20 - 24<br>25 - 34                                                                                                                                                                                                                                                         | 301<br>339<br>288<br>178<br>219<br>616                                                                                                                          | 8.1%<br>9.2%<br>7.8%<br>4.8%<br>5.9%<br>16.7%                                                                                                                                           | 287<br>315<br>311<br>249<br>219<br>640                                                                                                                                           | 7.3%<br>8.0%<br>7.9%<br>6.3%<br>5.5%<br>16.2%                                                                                                                             | 301<br>338<br>302<br>256<br>177<br>716                                                                                                                                   | 7.3%<br>8.2%<br>7.3%<br>6.2%<br>4.3%<br>17.4%                                                                                                                                     |
| 0 - 4<br>5 - 9<br>10 - 14<br>15 - 19<br>20 - 24<br>25 - 34<br>35 - 44                                                                                                                                                                                                                                              | 301<br>339<br>288<br>178<br>219<br>616<br>728                                                                                                                   | 8.1%<br>9.2%<br>7.8%<br>4.8%<br>5.9%<br>16.7%<br>19.7%                                                                                                                                  | 287<br>315<br>311<br>249<br>219<br>640<br>645                                                                                                                                    | 7.3%<br>8.0%<br>7.9%<br>6.3%<br>5.5%<br>16.2%<br>16.3%                                                                                                                    | 301<br>338<br>302<br>256<br>177<br>716<br>690                                                                                                                            | 7.3%<br>8.2%<br>7.3%<br>6.2%<br>4.3%<br>17.4%<br>16.7%                                                                                                                            |
| 0 - 4<br>5 - 9<br>10 - 14<br>15 - 19<br>20 - 24<br>25 - 34<br>35 - 44<br>45 - 54                                                                                                                                                                                                                                   | 301<br>339<br>288<br>178<br>219<br>616<br>728<br>489                                                                                                            | 8.1%<br>9.2%<br>7.8%<br>4.8%<br>5.9%<br>16.7%<br>19.7%<br>13.2%                                                                                                                         | 287<br>315<br>311<br>249<br>219<br>640<br>645<br>583                                                                                                                             | 7.3%<br>8.0%<br>7.9%<br>6.3%<br>5.5%<br>16.2%<br>16.3%<br>14.8%                                                                                                           | 301<br>338<br>302<br>256<br>177<br>716<br>690<br>558                                                                                                                     | 7.3%<br>8.2%<br>7.3%<br>6.2%<br>4.3%<br>17.4%<br>16.7%<br>13.5%                                                                                                                   |
| $\begin{array}{c} 0 - 4 \\ 5 - 9 \\ 10 - 14 \\ 15 - 19 \\ 20 - 24 \\ 25 - 34 \\ 35 - 44 \\ 45 - 54 \\ 55 - 64 \end{array}$                                                                                                                                                                                         | 301<br>339<br>288<br>178<br>219<br>616<br>728<br>489<br>309                                                                                                     | 8.1%<br>9.2%<br>7.8%<br>4.8%<br>5.9%<br>16.7%<br>19.7%<br>13.2%<br>8.4%                                                                                                                 | 287<br>315<br>311<br>249<br>219<br>640<br>645<br>583<br>369                                                                                                                      | 7.3%<br>8.0%<br>7.9%<br>6.3%<br>5.5%<br>16.2%<br>16.3%<br>14.8%<br>9.3%                                                                                                   | 301<br>338<br>302<br>256<br>177<br>716<br>690<br>558<br>396                                                                                                              | $\begin{array}{c} 7.3\% \\ 8.2\% \\ 7.3\% \\ 6.2\% \\ 4.3\% \\ 17.4\% \\ 16.7\% \\ 13.5\% \\ 9.6\% \end{array}$                                                                   |
| $\begin{array}{c} 0 - 4 \\ 5 - 9 \\ 10 - 14 \\ 15 - 19 \\ 20 - 24 \\ 25 - 34 \\ 35 - 44 \\ 45 - 54 \\ 55 - 64 \\ 65 - 74 \end{array}$                                                                                                                                                                              | 301<br>339<br>288<br>178<br>219<br>616<br>728<br>489<br>309<br>143                                                                                              | 8.1%<br>9.2%<br>7.8%<br>4.8%<br>5.9%<br>16.7%<br>19.7%<br>13.2%<br>8.4%<br>3.9%                                                                                                         | 287<br>315<br>311<br>249<br>219<br>640<br>645<br>583<br>369<br>219                                                                                                               | 7.3%<br>8.0%<br>7.9%<br>6.3%<br>5.5%<br>16.2%<br>16.3%<br>14.8%<br>9.3%<br>5.5%                                                                                           | 301<br>338<br>302<br>256<br>177<br>716<br>690<br>558<br>396<br>258                                                                                                       | $\begin{array}{c} 7.3\% \\ 8.2\% \\ 7.3\% \\ 6.2\% \\ 4.3\% \\ 17.4\% \\ 16.7\% \\ 13.5\% \\ 9.6\% \\ 6.3\% \end{array}$                                                          |
| $\begin{array}{c} 0 - 4 \\ 5 - 9 \\ 10 - 14 \\ 15 - 19 \\ 20 - 24 \\ 25 - 34 \\ 35 - 44 \\ 45 - 54 \\ 55 - 64 \\ 65 - 74 \\ 75 - 84 \end{array}$                                                                                                                                                                   | 301<br>339<br>288<br>178<br>219<br>616<br>728<br>489<br>309<br>143<br>70                                                                                        | 8.1%<br>9.2%<br>7.8%<br>4.8%<br>5.9%<br>16.7%<br>19.7%<br>13.2%<br>8.4%<br>3.9%<br>1.9%<br>0.5%                                                                                         | 287<br>315<br>311<br>249<br>219<br>640<br>645<br>645<br>583<br>369<br>219<br>85<br>25                                                                                            | 7.3%<br>8.0%<br>7.9%<br>6.3%<br>5.5%<br>16.2%<br>16.3%<br>14.8%<br>9.3%<br>5.5%<br>2.2%                                                                                   | 301<br>338<br>302<br>256<br>177<br>716<br>690<br>558<br>396<br>258<br>396<br>258<br>102<br>30                                                                            | 7.3%<br>8.2%<br>7.3%<br>6.2%<br>4.3%<br>17.4%<br>16.7%<br>13.5%<br>9.6%<br>6.3%<br>2.5%                                                                                           |
| $\begin{array}{c} 0 - 4 \\ 5 - 9 \\ 10 - 14 \\ 15 - 19 \\ 20 - 24 \\ 25 - 34 \\ 35 - 44 \\ 45 - 54 \\ 55 - 64 \\ 65 - 74 \\ 75 - 84 \end{array}$                                                                                                                                                                   | 301<br>339<br>288<br>178<br>219<br>616<br>728<br>489<br>309<br>143<br>70<br>17                                                                                  | 8.1%<br>9.2%<br>7.8%<br>4.8%<br>5.9%<br>16.7%<br>19.7%<br>13.2%<br>8.4%<br>3.9%<br>1.9%<br>0.5%                                                                                         | 287<br>315<br>311<br>249<br>219<br>640<br>645<br>645<br>583<br>369<br>219<br>85<br>25                                                                                            | 7.3%<br>8.0%<br>7.9%<br>6.3%<br>5.5%<br>16.2%<br>16.3%<br>14.8%<br>9.3%<br>5.5%<br>2.2%<br>0.6%                                                                           | 301<br>338<br>302<br>256<br>177<br>716<br>690<br>558<br>396<br>258<br>396<br>258<br>102<br>30                                                                            | 7.3%<br>8.2%<br>7.3%<br>6.2%<br>4.3%<br>17.4%<br>16.7%<br>13.5%<br>9.6%<br>6.3%<br>2.5%<br>0.7%                                                                                   |
| 0 - 4<br>5 - 9<br>10 - 14<br>15 - 19<br>20 - 24<br>25 - 34<br>35 - 44<br>45 - 54<br>55 - 64<br>65 - 74<br>75 - 84<br>85+                                                                                                                                                                                           | 301<br>339<br>288<br>178<br>219<br>616<br>728<br>489<br>309<br>143<br>70<br>143<br>70<br>17<br><b>Census 20</b>                                                 | 8.1%<br>9.2%<br>7.8%<br>4.8%<br>5.9%<br>16.7%<br>19.7%<br>13.2%<br>8.4%<br>3.9%<br>1.9%<br>0.5%                                                                                         | 287<br>315<br>311<br>249<br>219<br>640<br>645<br>645<br>583<br>369<br>219<br>85<br>25<br>25<br>20                                                                                | 7.3%<br>8.0%<br>7.9%<br>6.3%<br>5.5%<br>16.2%<br>16.3%<br>14.8%<br>9.3%<br>5.5%<br>2.2%<br>0.6%                                                                           | 301<br>338<br>302<br>256<br>177<br>716<br>690<br>558<br>396<br>258<br>102<br>30<br><b>20</b>                                                                             | 7.3%<br>8.2%<br>7.3%<br>6.2%<br>4.3%<br>17.4%<br>16.7%<br>13.5%<br>9.6%<br>6.3%<br>2.5%<br>0.7%<br><b>22</b><br>Percent<br>79.7%                                                  |
| 0 - 4<br>5 - 9<br>10 - 14<br>15 - 19<br>20 - 24<br>25 - 34<br>35 - 44<br>45 - 54<br>55 - 64<br>65 - 74<br>75 - 84<br>85+<br>Race and Ethnicity                                                                                                                                                                     | 301<br>339<br>288<br>178<br>219<br>616<br>728<br>489<br>309<br>143<br>70<br>17<br>17<br><b>Census 20</b><br>Number                                              | 8.1%<br>9.2%<br>7.8%<br>4.8%<br>5.9%<br>16.7%<br>19.7%<br>13.2%<br>8.4%<br>3.9%<br>1.9%<br>0.5%<br>Percent                                                                              | 287<br>315<br>311<br>249<br>219<br>640<br>645<br>583<br>369<br>219<br>85<br>25<br>25<br>20<br>Number                                                                             | 7.3%<br>8.0%<br>7.9%<br>6.3%<br>5.5%<br>16.2%<br>16.3%<br>14.8%<br>9.3%<br>5.5%<br>2.2%<br>0.6%<br>17<br>Percent                                                          | 301<br>338<br>302<br>256<br>177<br>716<br>690<br>558<br>396<br>258<br>396<br>258<br>102<br>30<br><b>20</b><br>Number                                                     | 7.3%<br>8.2%<br>6.2%<br>4.3%<br>17.4%<br>16.7%<br>13.5%<br>9.6%<br>6.3%<br>2.5%<br>0.7%<br><b>22</b><br>Percent                                                                   |
| 0 - 4<br>5 - 9<br>10 - 14<br>15 - 19<br>20 - 24<br>25 - 34<br>35 - 44<br>45 - 54<br>55 - 64<br>65 - 74<br>75 - 84<br>85+<br><b>Race and Ethnicity</b><br>White Alone<br>Black Alone<br>American Indian Alone                                                                                                       | 301<br>339<br>288<br>178<br>219<br>616<br>728<br>489<br>309<br>143<br>70<br>17<br><b>Census 20</b><br>Number<br>3,140<br>275<br>12                              | 8.1%<br>9.2%<br>7.8%<br>4.8%<br>5.9%<br>16.7%<br>19.7%<br>13.2%<br>8.4%<br>3.9%<br>1.9%<br>0.5%<br>Percent<br>84.9%<br>7.4%<br>0.3%                                                     | 287<br>315<br>311<br>249<br>219<br>640<br>645<br>583<br>369<br>219<br>85<br>25<br>85<br>25<br>20<br>Number<br>3,237<br>330                                                       | 7.3%<br>8.0%<br>7.9%<br>6.3%<br>5.5%<br>16.2%<br>16.3%<br>14.8%<br>9.3%<br>5.5%<br>2.2%<br>0.6%<br>17<br>Percent<br>82.0%<br>8.4%<br>0.3%                                 | 301<br>338<br>302<br>256<br>177<br>716<br>690<br>558<br>396<br>258<br>396<br>258<br>102<br>30<br><b>20</b><br>Number<br>3,288<br>369<br>9                                | 7.3%<br>8.2%<br>6.2%<br>4.3%<br>17.4%<br>16.7%<br>13.5%<br>9.6%<br>6.3%<br>2.5%<br>0.7%<br>22<br>Percent<br>79.7%<br>8.9%<br>0.2%                                                 |
| 0 - 4<br>5 - 9<br>10 - 14<br>15 - 19<br>20 - 24<br>25 - 34<br>35 - 44<br>45 - 54<br>55 - 64<br>65 - 74<br>75 - 84<br>85+<br><b>Race and Ethnicity</b><br>White Alone<br>Black Alone<br>American Indian Alone<br>Asian Alone                                                                                        | 301<br>339<br>288<br>178<br>219<br>616<br>728<br>489<br>309<br>143<br>70<br>17<br><b>Census 20</b><br>Number<br>3,140<br>275<br>12<br>12                        | 8.1%<br>9.2%<br>7.8%<br>4.8%<br>5.9%<br>16.7%<br>19.7%<br>13.2%<br>8.4%<br>3.9%<br>1.9%<br>0.5%<br>0.5%<br>010<br>Percent<br>84.9%<br>7.4%<br>0.3%<br>4.6%                              | 287<br>315<br>311<br>249<br>219<br>640<br>645<br>583<br>369<br>219<br>85<br>25<br>25<br>85<br>25<br>20<br>Number<br>3,237<br>330<br>10<br>241                                    | 7.3%<br>8.0%<br>7.9%<br>6.3%<br>5.5%<br>16.2%<br>16.3%<br>14.8%<br>9.3%<br>5.5%<br>2.2%<br>0.6%<br>2.2%<br>0.6%<br>117<br>Percent<br>82.0%<br>8.4%<br>0.3%<br>6.1%        | 301<br>338<br>302<br>256<br>177<br>716<br>690<br>558<br>396<br>258<br>396<br>258<br>102<br>30<br>20<br>Number<br>3,288<br>369<br>9<br>303                                | 7.3%<br>8.2%<br>6.2%<br>4.3%<br>17.4%<br>16.7%<br>13.5%<br>9.6%<br>6.3%<br>2.5%<br>0.7%<br>22<br>Percent<br>79.7%<br>8.9%<br>0.2%<br>7.3%                                         |
| 0 - 4<br>5 - 9<br>10 - 14<br>15 - 19<br>20 - 24<br>25 - 34<br>35 - 44<br>45 - 54<br>55 - 64<br>65 - 74<br>75 - 84<br>85+<br><b>Race and Ethnicity</b><br>White Alone<br>Black Alone<br>American Indian Alone<br>Asian Alone<br>Pacific Islander Alone                                                              | 301<br>339<br>288<br>178<br>219<br>616<br>728<br>489<br>309<br>143<br>70<br>17<br><b>Census 20</b><br>Number<br>3,140<br>275<br>12<br>12                        | 8.1%<br>9.2%<br>7.8%<br>4.8%<br>5.9%<br>16.7%<br>19.7%<br>13.2%<br>8.4%<br>3.9%<br>1.9%<br>0.5%<br>0.5%<br>0.5%<br>0.5%<br>0.5%<br>7.4%<br>0.3%<br>4.6%<br>0.1%                         | 287<br>315<br>311<br>249<br>219<br>640<br>645<br>583<br>369<br>219<br>85<br>25<br>25<br>85<br>25<br>25<br>85<br>25<br>25<br>20<br>Number<br>3,237<br>330<br>10<br>241<br>5       | 7.3%<br>8.0%<br>7.9%<br>6.3%<br>5.5%<br>16.2%<br>16.3%<br>14.8%<br>9.3%<br>5.5%<br>2.2%<br>0.6%<br>17<br>Percent<br>82.0%<br>8.4%<br>0.3%<br>6.1%                         | 301<br>338<br>302<br>256<br>177<br>716<br>690<br>558<br>396<br>258<br>396<br>258<br>102<br>30<br>20<br>Number<br>3,288<br>369<br>9<br>303<br>5                           | 7.3%<br>8.2%<br>6.2%<br>4.3%<br>17.4%<br>16.7%<br>13.5%<br>9.6%<br>6.3%<br>2.5%<br>0.7%<br>22<br>Percent<br>79.7%<br>8.9%<br>0.2%<br>7.3%<br>0.1%                                 |
| 0 - 4<br>5 - 9<br>10 - 14<br>15 - 19<br>20 - 24<br>25 - 34<br>35 - 44<br>45 - 54<br>55 - 64<br>65 - 74<br>75 - 84<br>85+<br><b>Race and Ethnicity</b><br>White Alone<br>Black Alone<br>American Indian Alone<br>Asian Alone<br>Pacific Islander Alone<br>Some Other Race Alone                                     | 301<br>339<br>288<br>178<br>219<br>616<br>728<br>489<br>309<br>143<br>70<br>17<br><b>Census 20</b><br>Number<br>3,140<br>275<br>12<br>12<br>171<br>5<br>26      | 8.1%<br>9.2%<br>7.8%<br>4.8%<br>5.9%<br>16.7%<br>19.7%<br>13.2%<br>8.4%<br>3.9%<br>1.9%<br>0.5%<br>0.5%<br>0.5%<br>0.5%<br>0.5%<br>0.5%<br>0.10<br>7.4%<br>0.3%<br>4.6%<br>0.1%<br>0.7% | 287<br>315<br>311<br>249<br>219<br>640<br>645<br>583<br>369<br>219<br>85<br>25<br>25<br>85<br>25<br>25<br>85<br>25<br>25<br>20<br>Number<br>3,237<br>330<br>10<br>241<br>5<br>32 | 7.3%<br>8.0%<br>7.9%<br>6.3%<br>5.5%<br>16.2%<br>16.3%<br>14.8%<br>9.3%<br>5.5%<br>2.2%<br>0.6%<br>17<br>Percent<br>82.0%<br>8.4%<br>0.3%<br>6.1%<br>0.1%<br>0.8%         | 301<br>338<br>302<br>256<br>177<br>716<br>690<br>558<br>396<br>258<br>102<br>258<br>102<br>30<br>20<br>Number<br>3,288<br>369<br>9<br>303<br>5<br>37                     | 7.3%<br>8.2%<br>7.3%<br>6.2%<br>4.3%<br>17.4%<br>16.7%<br>13.5%<br>9.6%<br>6.3%<br>2.5%<br>0.7%<br><b>22</b><br>Percent<br>79.7%<br>8.9%<br>0.2%<br>7.3%<br>0.1%<br>0.9%          |
| 0 - 4<br>5 - 9<br>10 - 14<br>15 - 19<br>20 - 24<br>25 - 34<br>35 - 44<br>45 - 54<br>55 - 64<br>65 - 74<br>75 - 84<br>85+<br><b>Race and Ethnicity</b><br>White Alone<br>Black Alone<br>American Indian Alone<br>Asian Alone<br>Pacific Islander Alone                                                              | 301<br>339<br>288<br>178<br>219<br>616<br>728<br>489<br>309<br>143<br>70<br>17<br><b>Census 20</b><br>Number<br>3,140<br>275<br>12<br>12                        | 8.1%<br>9.2%<br>7.8%<br>4.8%<br>5.9%<br>16.7%<br>19.7%<br>13.2%<br>8.4%<br>3.9%<br>1.9%<br>0.5%<br>0.5%<br>0.5%<br>0.5%<br>0.5%<br>7.4%<br>0.3%<br>4.6%<br>0.1%                         | 287<br>315<br>311<br>249<br>219<br>640<br>645<br>583<br>369<br>219<br>85<br>25<br>25<br>85<br>25<br>25<br>85<br>25<br>25<br>20<br>Number<br>3,237<br>330<br>10<br>241<br>5       | 7.3%<br>8.0%<br>7.9%<br>6.3%<br>5.5%<br>16.2%<br>16.3%<br>14.8%<br>9.3%<br>5.5%<br>2.2%<br>0.6%<br>17<br>Percent<br>82.0%<br>8.4%<br>0.3%<br>6.1%                         | 301<br>338<br>302<br>256<br>177<br>716<br>690<br>558<br>396<br>258<br>396<br>258<br>102<br>30<br>20<br>Number<br>3,288<br>369<br>9<br>303<br>5                           | 7.3%<br>8.2%<br>7.3%<br>6.2%<br>4.3%<br>17.4%<br>16.7%<br>13.5%<br>9.6%<br>6.3%<br>2.5%<br>0.7%<br><b>22</b><br>Percent<br>79.7%<br>8.9%<br>0.2%<br>7.3%<br>0.1%                  |
| 0 - 4<br>5 - 9<br>10 - 14<br>15 - 19<br>20 - 24<br>25 - 34<br>35 - 44<br>45 - 54<br>55 - 64<br>65 - 74<br>75 - 84<br>85+<br><b>Race and Ethnicity</b><br>White Alone<br>Black Alone<br>Black Alone<br>American Indian Alone<br>Asian Alone<br>Pacific Islander Alone<br>Some Other Race Alone<br>Two or More Races | 301<br>339<br>288<br>178<br>219<br>616<br>728<br>489<br>309<br>143<br>70<br>17<br><b>Census 20</b><br>Number<br>3,140<br>275<br>12<br>171<br>5<br>5<br>26<br>69 | 8.1%<br>9.2%<br>7.8%<br>4.8%<br>5.9%<br>16.7%<br>19.7%<br>13.2%<br>8.4%<br>3.9%<br>1.9%<br>0.5%<br>0.5%<br>0.5%<br>7.4%<br>0.3%<br>4.6%<br>0.1%<br>0.7%<br>1.9%                         | 287<br>315<br>311<br>249<br>219<br>640<br>645<br>583<br>369<br>219<br>85<br>25<br>85<br>25<br>85<br>20<br>Number<br>3,237<br>330<br>10<br>241<br>5<br>32<br>91                   | 7.3%<br>8.0%<br>7.9%<br>6.3%<br>5.5%<br>16.2%<br>16.3%<br>14.8%<br>9.3%<br>5.5%<br>2.2%<br>0.6%<br>17<br>Percent<br>82.0%<br>8.4%<br>0.3%<br>6.1%<br>0.1%<br>0.8%<br>2.3% | 301<br>338<br>302<br>256<br>177<br>716<br>690<br>558<br>396<br>258<br>396<br>258<br>102<br>258<br>102<br>20<br>Number<br>3,288<br>369<br>9<br>303<br>5<br>5<br>37<br>112 | 7.3%<br>8.2%<br>7.3%<br>6.2%<br>4.3%<br>17.4%<br>16.7%<br>13.5%<br>9.6%<br>6.3%<br>2.5%<br>0.7%<br>22<br>Percent<br>79.7%<br>8.9%<br>0.2%<br>7.3%<br>0.1%<br>0.1%<br>0.9%<br>2.7% |
| 0 - 4<br>5 - 9<br>10 - 14<br>15 - 19<br>20 - 24<br>25 - 34<br>35 - 44<br>45 - 54<br>55 - 64<br>65 - 74<br>75 - 84<br>85+<br><b>Race and Ethnicity</b><br>White Alone<br>Black Alone<br>American Indian Alone<br>Asian Alone<br>Pacific Islander Alone<br>Some Other Race Alone                                     | 301<br>339<br>288<br>178<br>219<br>616<br>728<br>489<br>309<br>143<br>70<br>17<br><b>Census 20</b><br>Number<br>3,140<br>275<br>12<br>12<br>171<br>5<br>26      | 8.1%<br>9.2%<br>7.8%<br>4.8%<br>5.9%<br>16.7%<br>19.7%<br>13.2%<br>8.4%<br>3.9%<br>1.9%<br>0.5%<br>0.5%<br>0.5%<br>0.5%<br>0.5%<br>0.5%<br>0.10<br>7.4%<br>0.3%<br>4.6%<br>0.1%<br>0.7% | 287<br>315<br>311<br>249<br>219<br>640<br>645<br>583<br>369<br>219<br>85<br>25<br>25<br>85<br>25<br>25<br>85<br>25<br>25<br>20<br>Number<br>3,237<br>330<br>10<br>241<br>5<br>32 | 7.3%<br>8.0%<br>7.9%<br>6.3%<br>5.5%<br>16.2%<br>16.3%<br>14.8%<br>9.3%<br>5.5%<br>2.2%<br>0.6%<br>17<br>Percent<br>82.0%<br>8.4%<br>0.3%<br>6.1%<br>0.1%<br>0.8%         | 301<br>338<br>302<br>256<br>177<br>716<br>690<br>558<br>396<br>258<br>102<br>258<br>102<br>30<br>20<br>Number<br>3,288<br>369<br>9<br>303<br>5<br>37                     | 7.3%<br>8.2%<br>7.3%<br>6.2%<br>4.3%<br>17.4%<br>16.7%<br>13.5%<br>9.6%<br>6.3%<br>2.5%<br>0.7%<br><b>22</b><br>Percent<br>79.7%<br>8.9%<br>0.2%<br>7.3%<br>0.1%<br>0.9%          |