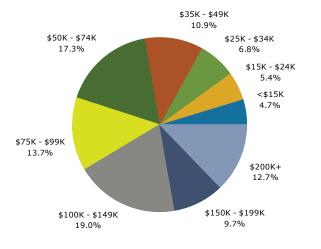

| 2.010              | 2.69/     | E 004     | 4 20/              | C 220     | E 10/            |  |
| Hispanic Origin (Any Race)<br>Data Note: Income is expressed in current dollars. | 3,918              | 3.6%      | 5,084     | 4.3%               | 6,239     | 5.1%             |  |
|                                                                                  |                    |           |           |                    |           |                  |  |

Source: U.S. Census Bureau, Census 2010 Summary File 1. Esri forecasts for 2017 and 2022.



Anchorage Plaza- Phase Three 12910 Factory Ln, Louisville, Kentucky, 40245 Ring: 5 mile radius Prepared by Charlotte Hollkamp Latitude: 38.28821

Longitude: -85.51154

#### Trends 2017-2022





### 2017 Household Income



### 2017 Population by Race



<sup>2017</sup> Percent Hispanic Origin: 4.3%