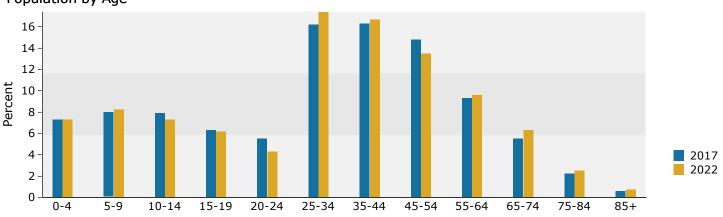

Anchorage Plaza- Phase Three 12910 Factory Ln, Louisville, Kentucky, 40245 Ring: 1 mile radius Prepared by Charlotte Hollkamp

Latitude: 38.28821 Longitude: -85.51154

| Summary                                                                                                                                                                                                                                                                                                            | Cer                                                                                                                                                             | nsus 2010                                                                                                                                                                               |                                                                                                                                                                                  | 2017                                                                                                                                                                      |                                                                                                                                                                          | 2022                                                                                                                                                                              |
|--------------------------------------------------------------------------------------------------------------------------------------------------------------------------------------------------------------------------------------------------------------------------------------------------------------------|-----------------------------------------------------------------------------------------------------------------------------------------------------------------|-----------------------------------------------------------------------------------------------------------------------------------------------------------------------------------------|----------------------------------------------------------------------------------------------------------------------------------------------------------------------------------|---------------------------------------------------------------------------------------------------------------------------------------------------------------------------|--------------------------------------------------------------------------------------------------------------------------------------------------------------------------|-----------------------------------------------------------------------------------------------------------------------------------------------------------------------------------|
| Population                                                                                                                                                                                                                                                                                                         |                                                                                                                                                                 | 3,697                                                                                                                                                                                   |                                                                                                                                                                                  | 3,946                                                                                                                                                                     |                                                                                                                                                                          | 4,124                                                                                                                                                                             |
| Households                                                                                                                                                                                                                                                                                                         |                                                                                                                                                                 | 1,576                                                                                                                                                                                   |                                                                                                                                                                                  | 1,673                                                                                                                                                                     |                                                                                                                                                                          | 1,740                                                                                                                                                                             |
| Families                                                                                                                                                                                                                                                                                                           |                                                                                                                                                                 | 1,035                                                                                                                                                                                   |                                                                                                                                                                                  | 1,075                                                                                                                                                                     |                                                                                                                                                                          | 1,109                                                                                                                                                                             |
| Average Household Size                                                                                                                                                                                                                                                                                             |                                                                                                                                                                 | 2.34                                                                                                                                                                                    |                                                                                                                                                                                  | 2.35                                                                                                                                                                      |                                                                                                                                                                          | 2.37                                                                                                                                                                              |
| Owner Occupied Housing Units                                                                                                                                                                                                                                                                                       |                                                                                                                                                                 | 896                                                                                                                                                                                     |                                                                                                                                                                                  | 913                                                                                                                                                                       |                                                                                                                                                                          | 952                                                                                                                                                                               |
| Renter Occupied Housing Units                                                                                                                                                                                                                                                                                      |                                                                                                                                                                 | 680                                                                                                                                                                                     |                                                                                                                                                                                  | 760                                                                                                                                                                       |                                                                                                                                                                          | 788                                                                                                                                                                               |
| Median Age                                                                                                                                                                                                                                                                                                         |                                                                                                                                                                 | 33.5                                                                                                                                                                                    |                                                                                                                                                                                  | 34.2                                                                                                                                                                      |                                                                                                                                                                          | 34.7                                                                                                                                                                              |
| Trends: 2017 - 2022 Annual Rate                                                                                                                                                                                                                                                                                    |                                                                                                                                                                 | Area                                                                                                                                                                                    |                                                                                                                                                                                  | State                                                                                                                                                                     |                                                                                                                                                                          | National                                                                                                                                                                          |
| Population                                                                                                                                                                                                                                                                                                         |                                                                                                                                                                 | 0.89%                                                                                                                                                                                   |                                                                                                                                                                                  | 0.50%                                                                                                                                                                     |                                                                                                                                                                          | 0.83%                                                                                                                                                                             |
| Households                                                                                                                                                                                                                                                                                                         |                                                                                                                                                                 | 0.79%                                                                                                                                                                                   |                                                                                                                                                                                  | 0.49%                                                                                                                                                                     |                                                                                                                                                                          | 0.79%                                                                                                                                                                             |
| Families                                                                                                                                                                                                                                                                                                           |                                                                                                                                                                 | 0.62%                                                                                                                                                                                   |                                                                                                                                                                                  | 0.37%                                                                                                                                                                     |                                                                                                                                                                          | 0.71%                                                                                                                                                                             |
| Owner HHs                                                                                                                                                                                                                                                                                                          |                                                                                                                                                                 | 0.84%                                                                                                                                                                                   |                                                                                                                                                                                  | 0.46%                                                                                                                                                                     |                                                                                                                                                                          | 0.72%                                                                                                                                                                             |
| Median Household Income                                                                                                                                                                                                                                                                                            |                                                                                                                                                                 | 1.44%                                                                                                                                                                                   | 20                                                                                                                                                                               | 2.31%                                                                                                                                                                     | 20                                                                                                                                                                       | 2.12%                                                                                                                                                                             |
| Usersahalda hu Tuasaya                                                                                                                                                                                                                                                                                             |                                                                                                                                                                 |                                                                                                                                                                                         |                                                                                                                                                                                  | 17                                                                                                                                                                        |                                                                                                                                                                          | <b>22</b>                                                                                                                                                                         |
| Households by Income                                                                                                                                                                                                                                                                                               |                                                                                                                                                                 |                                                                                                                                                                                         | Number<br>31                                                                                                                                                                     | Percent                                                                                                                                                                   | Number                                                                                                                                                                   | Percent                                                                                                                                                                           |
| <\$15,000                                                                                                                                                                                                                                                                                                          |                                                                                                                                                                 |                                                                                                                                                                                         | 42                                                                                                                                                                               | 1.9%<br>2.5%                                                                                                                                                              | 31                                                                                                                                                                       | 1.8%                                                                                                                                                                              |
| \$15,000 - \$24,999<br>\$25,000 - \$34,999                                                                                                                                                                                                                                                                         |                                                                                                                                                                 |                                                                                                                                                                                         |                                                                                                                                                                                  |                                                                                                                                                                           | 36<br>92                                                                                                                                                                 | 2.1%                                                                                                                                                                              |
|                                                                                                                                                                                                                                                                                                                    |                                                                                                                                                                 |                                                                                                                                                                                         | 110<br>163                                                                                                                                                                       | 6.6%<br>9.7%                                                                                                                                                              |                                                                                                                                                                          | 5.3%<br>8.0%                                                                                                                                                                      |
| \$35,000 - \$49,999<br>#50,000 - #74,000                                                                                                                                                                                                                                                                           |                                                                                                                                                                 |                                                                                                                                                                                         | 254                                                                                                                                                                              | 9.7%<br>15.2%                                                                                                                                                             | 139<br>238                                                                                                                                                               | 13.7%                                                                                                                                                                             |
| \$50,000 - \$74,999<br>\$75,000 - \$99,999                                                                                                                                                                                                                                                                         |                                                                                                                                                                 |                                                                                                                                                                                         | 201                                                                                                                                                                              | 12.0%                                                                                                                                                                     | 238                                                                                                                                                                      | 12.2%                                                                                                                                                                             |
| \$100,000 - \$149,999                                                                                                                                                                                                                                                                                              |                                                                                                                                                                 |                                                                                                                                                                                         | 374                                                                                                                                                                              | 22.4%                                                                                                                                                                     | 403                                                                                                                                                                      | 23.2%                                                                                                                                                                             |
| \$150,000 - \$199,999                                                                                                                                                                                                                                                                                              |                                                                                                                                                                 |                                                                                                                                                                                         | 253                                                                                                                                                                              | 15.1%                                                                                                                                                                     | 284                                                                                                                                                                      | 16.3%                                                                                                                                                                             |
| \$200,000+                                                                                                                                                                                                                                                                                                         |                                                                                                                                                                 |                                                                                                                                                                                         | 233                                                                                                                                                                              | 14.7%                                                                                                                                                                     | 305                                                                                                                                                                      | 17.5%                                                                                                                                                                             |
| \$200,000+                                                                                                                                                                                                                                                                                                         |                                                                                                                                                                 |                                                                                                                                                                                         | 240                                                                                                                                                                              | 14.770                                                                                                                                                                    | 202                                                                                                                                                                      | 17.570                                                                                                                                                                            |
| Median Household Income                                                                                                                                                                                                                                                                                            |                                                                                                                                                                 |                                                                                                                                                                                         | \$103,100                                                                                                                                                                        |                                                                                                                                                                           | \$110,746                                                                                                                                                                |                                                                                                                                                                                   |
| Average Household Income                                                                                                                                                                                                                                                                                           |                                                                                                                                                                 |                                                                                                                                                                                         | \$128,566                                                                                                                                                                        |                                                                                                                                                                           | \$145,735                                                                                                                                                                |                                                                                                                                                                                   |
| Per Capita Income                                                                                                                                                                                                                                                                                                  |                                                                                                                                                                 |                                                                                                                                                                                         | \$51,402                                                                                                                                                                         |                                                                                                                                                                           | \$57,892                                                                                                                                                                 |                                                                                                                                                                                   |
| · ·                                                                                                                                                                                                                                                                                                                | Census 20                                                                                                                                                       | )10                                                                                                                                                                                     |                                                                                                                                                                                  | 17                                                                                                                                                                        |                                                                                                                                                                          | 22                                                                                                                                                                                |
|                                                                                                                                                                                                                                                                                                                    |                                                                                                                                                                 |                                                                                                                                                                                         |                                                                                                                                                                                  | Dercent                                                                                                                                                                   | <b>.</b>                                                                                                                                                                 | Percent                                                                                                                                                                           |
| Population by Age                                                                                                                                                                                                                                                                                                  | Number                                                                                                                                                          | Percent                                                                                                                                                                                 | Number                                                                                                                                                                           | Percent                                                                                                                                                                   | Number                                                                                                                                                                   | i ci cciic                                                                                                                                                                        |
| Population by Age<br>0 - 4                                                                                                                                                                                                                                                                                         | Number<br>301                                                                                                                                                   | Percent<br>8.1%                                                                                                                                                                         | Number<br>287                                                                                                                                                                    | 7.3%                                                                                                                                                                      | Number<br>301                                                                                                                                                            | 7.3%                                                                                                                                                                              |
|                                                                                                                                                                                                                                                                                                                    |                                                                                                                                                                 |                                                                                                                                                                                         |                                                                                                                                                                                  |                                                                                                                                                                           |                                                                                                                                                                          |                                                                                                                                                                                   |
| 0 - 4                                                                                                                                                                                                                                                                                                              | 301                                                                                                                                                             | 8.1%                                                                                                                                                                                    | 287                                                                                                                                                                              | 7.3%                                                                                                                                                                      | 301                                                                                                                                                                      | 7.3%                                                                                                                                                                              |
| 0 - 4<br>5 - 9                                                                                                                                                                                                                                                                                                     | 301<br>339                                                                                                                                                      | 8.1%<br>9.2%                                                                                                                                                                            | 287<br>315                                                                                                                                                                       | 7.3%<br>8.0%                                                                                                                                                              | 301<br>338                                                                                                                                                               | 7.3%<br>8.2%                                                                                                                                                                      |
| 0 - 4<br>5 - 9<br>10 - 14                                                                                                                                                                                                                                                                                          | 301<br>339<br>288                                                                                                                                               | 8.1%<br>9.2%<br>7.8%                                                                                                                                                                    | 287<br>315<br>311                                                                                                                                                                | 7.3%<br>8.0%<br>7.9%                                                                                                                                                      | 301<br>338<br>302                                                                                                                                                        | 7.3%<br>8.2%<br>7.3%                                                                                                                                                              |
| 0 - 4<br>5 - 9<br>10 - 14<br>15 - 19                                                                                                                                                                                                                                                                               | 301<br>339<br>288<br>178                                                                                                                                        | 8.1%<br>9.2%<br>7.8%<br>4.8%                                                                                                                                                            | 287<br>315<br>311<br>249                                                                                                                                                         | 7.3%<br>8.0%<br>7.9%<br>6.3%                                                                                                                                              | 301<br>338<br>302<br>256                                                                                                                                                 | 7.3%<br>8.2%<br>7.3%<br>6.2%                                                                                                                                                      |
| 0 - 4<br>5 - 9<br>10 - 14<br>15 - 19<br>20 - 24                                                                                                                                                                                                                                                                    | 301<br>339<br>288<br>178<br>219                                                                                                                                 | 8.1%<br>9.2%<br>7.8%<br>4.8%<br>5.9%                                                                                                                                                    | 287<br>315<br>311<br>249<br>219                                                                                                                                                  | 7.3%<br>8.0%<br>7.9%<br>6.3%<br>5.5%                                                                                                                                      | 301<br>338<br>302<br>256<br>177                                                                                                                                          | 7.3%<br>8.2%<br>7.3%<br>6.2%<br>4.3%                                                                                                                                              |
| 0 - 4<br>5 - 9<br>10 - 14<br>15 - 19<br>20 - 24<br>25 - 34                                                                                                                                                                                                                                                         | 301<br>339<br>288<br>178<br>219<br>616                                                                                                                          | 8.1%<br>9.2%<br>7.8%<br>4.8%<br>5.9%<br>16.7%                                                                                                                                           | 287<br>315<br>311<br>249<br>219<br>640                                                                                                                                           | 7.3%<br>8.0%<br>7.9%<br>6.3%<br>5.5%<br>16.2%                                                                                                                             | 301<br>338<br>302<br>256<br>177<br>716                                                                                                                                   | 7.3%<br>8.2%<br>7.3%<br>6.2%<br>4.3%<br>17.4%                                                                                                                                     |
| 0 - 4<br>5 - 9<br>10 - 14<br>15 - 19<br>20 - 24<br>25 - 34<br>35 - 44                                                                                                                                                                                                                                              | 301<br>339<br>288<br>178<br>219<br>616<br>728                                                                                                                   | 8.1%<br>9.2%<br>7.8%<br>4.8%<br>5.9%<br>16.7%<br>19.7%                                                                                                                                  | 287<br>315<br>311<br>249<br>219<br>640<br>645                                                                                                                                    | 7.3%<br>8.0%<br>7.9%<br>6.3%<br>5.5%<br>16.2%<br>16.3%                                                                                                                    | 301<br>338<br>302<br>256<br>177<br>716<br>690                                                                                                                            | 7.3%<br>8.2%<br>7.3%<br>6.2%<br>4.3%<br>17.4%<br>16.7%                                                                                                                            |
| 0 - 4<br>5 - 9<br>10 - 14<br>15 - 19<br>20 - 24<br>25 - 34<br>35 - 44<br>45 - 54                                                                                                                                                                                                                                   | 301<br>339<br>288<br>178<br>219<br>616<br>728<br>489                                                                                                            | 8.1%<br>9.2%<br>7.8%<br>4.8%<br>5.9%<br>16.7%<br>19.7%<br>13.2%                                                                                                                         | 287<br>315<br>311<br>249<br>219<br>640<br>645<br>583                                                                                                                             | 7.3%<br>8.0%<br>7.9%<br>6.3%<br>5.5%<br>16.2%<br>16.3%<br>14.8%                                                                                                           | 301<br>338<br>302<br>256<br>177<br>716<br>690<br>558                                                                                                                     | 7.3%<br>8.2%<br>7.3%<br>6.2%<br>4.3%<br>17.4%<br>16.7%<br>13.5%                                                                                                                   |
| $\begin{array}{c} 0 - 4 \\ 5 - 9 \\ 10 - 14 \\ 15 - 19 \\ 20 - 24 \\ 25 - 34 \\ 35 - 44 \\ 45 - 54 \\ 55 - 64 \end{array}$                                                                                                                                                                                         | 301<br>339<br>288<br>178<br>219<br>616<br>728<br>489<br>309                                                                                                     | 8.1%<br>9.2%<br>7.8%<br>4.8%<br>5.9%<br>16.7%<br>19.7%<br>13.2%<br>8.4%                                                                                                                 | 287<br>315<br>311<br>249<br>219<br>640<br>645<br>583<br>369                                                                                                                      | 7.3%<br>8.0%<br>7.9%<br>6.3%<br>5.5%<br>16.2%<br>16.3%<br>14.8%<br>9.3%                                                                                                   | 301<br>338<br>302<br>256<br>177<br>716<br>690<br>558<br>396                                                                                                              | $\begin{array}{c} 7.3\% \\ 8.2\% \\ 7.3\% \\ 6.2\% \\ 4.3\% \\ 17.4\% \\ 16.7\% \\ 13.5\% \\ 9.6\% \end{array}$                                                                   |
| $\begin{array}{c} 0 - 4 \\ 5 - 9 \\ 10 - 14 \\ 15 - 19 \\ 20 - 24 \\ 25 - 34 \\ 35 - 44 \\ 45 - 54 \\ 55 - 64 \\ 65 - 74 \end{array}$                                                                                                                                                                              | 301<br>339<br>288<br>178<br>219<br>616<br>728<br>489<br>309<br>143                                                                                              | 8.1%<br>9.2%<br>7.8%<br>4.8%<br>5.9%<br>16.7%<br>19.7%<br>13.2%<br>8.4%<br>3.9%                                                                                                         | 287<br>315<br>311<br>249<br>219<br>640<br>645<br>583<br>369<br>219                                                                                                               | 7.3%<br>8.0%<br>7.9%<br>6.3%<br>5.5%<br>16.2%<br>16.3%<br>14.8%<br>9.3%<br>5.5%                                                                                           | 301<br>338<br>302<br>256<br>177<br>716<br>690<br>558<br>396<br>258                                                                                                       | $\begin{array}{c} 7.3\% \\ 8.2\% \\ 7.3\% \\ 6.2\% \\ 4.3\% \\ 17.4\% \\ 16.7\% \\ 13.5\% \\ 9.6\% \\ 6.3\% \end{array}$                                                          |
| $\begin{array}{c} 0 - 4 \\ 5 - 9 \\ 10 - 14 \\ 15 - 19 \\ 20 - 24 \\ 25 - 34 \\ 35 - 44 \\ 45 - 54 \\ 55 - 64 \\ 65 - 74 \\ 75 - 84 \end{array}$                                                                                                                                                                   | 301<br>339<br>288<br>178<br>219<br>616<br>728<br>489<br>309<br>143<br>70                                                                                        | 8.1%<br>9.2%<br>7.8%<br>4.8%<br>5.9%<br>16.7%<br>19.7%<br>13.2%<br>8.4%<br>3.9%<br>1.9%<br>0.5%                                                                                         | 287<br>315<br>311<br>249<br>219<br>640<br>645<br>645<br>583<br>369<br>219<br>85<br>25                                                                                            | 7.3%<br>8.0%<br>7.9%<br>6.3%<br>5.5%<br>16.2%<br>16.3%<br>14.8%<br>9.3%<br>5.5%<br>2.2%                                                                                   | 301<br>338<br>302<br>256<br>177<br>716<br>690<br>558<br>396<br>258<br>396<br>258<br>102<br>30                                                                            | 7.3%<br>8.2%<br>7.3%<br>6.2%<br>4.3%<br>17.4%<br>16.7%<br>13.5%<br>9.6%<br>6.3%<br>2.5%                                                                                           |
| $\begin{array}{c} 0 - 4 \\ 5 - 9 \\ 10 - 14 \\ 15 - 19 \\ 20 - 24 \\ 25 - 34 \\ 35 - 44 \\ 45 - 54 \\ 55 - 64 \\ 65 - 74 \\ 75 - 84 \end{array}$                                                                                                                                                                   | 301<br>339<br>288<br>178<br>219<br>616<br>728<br>489<br>309<br>143<br>70<br>17                                                                                  | 8.1%<br>9.2%<br>7.8%<br>4.8%<br>5.9%<br>16.7%<br>19.7%<br>13.2%<br>8.4%<br>3.9%<br>1.9%<br>0.5%                                                                                         | 287<br>315<br>311<br>249<br>219<br>640<br>645<br>645<br>583<br>369<br>219<br>85<br>25                                                                                            | 7.3%<br>8.0%<br>7.9%<br>6.3%<br>5.5%<br>16.2%<br>16.3%<br>14.8%<br>9.3%<br>5.5%<br>2.2%<br>0.6%                                                                           | 301<br>338<br>302<br>256<br>177<br>716<br>690<br>558<br>396<br>258<br>396<br>258<br>102<br>30                                                                            | 7.3%<br>8.2%<br>7.3%<br>6.2%<br>4.3%<br>17.4%<br>16.7%<br>13.5%<br>9.6%<br>6.3%<br>2.5%<br>0.7%                                                                                   |
| 0 - 4<br>5 - 9<br>10 - 14<br>15 - 19<br>20 - 24<br>25 - 34<br>35 - 44<br>45 - 54<br>55 - 64<br>65 - 74<br>75 - 84<br>85+                                                                                                                                                                                           | 301<br>339<br>288<br>178<br>219<br>616<br>728<br>489<br>309<br>143<br>70<br>143<br>70<br>17<br><b>Census 20</b>                                                 | 8.1%<br>9.2%<br>7.8%<br>4.8%<br>5.9%<br>16.7%<br>19.7%<br>13.2%<br>8.4%<br>3.9%<br>1.9%<br>0.5%                                                                                         | 287<br>315<br>311<br>249<br>219<br>640<br>645<br>645<br>583<br>369<br>219<br>85<br>25<br>25<br>20                                                                                | 7.3%<br>8.0%<br>7.9%<br>6.3%<br>5.5%<br>16.2%<br>16.3%<br>14.8%<br>9.3%<br>5.5%<br>2.2%<br>0.6%                                                                           | 301<br>338<br>302<br>256<br>177<br>716<br>690<br>558<br>396<br>258<br>102<br>30<br><b>20</b>                                                                             | 7.3%<br>8.2%<br>7.3%<br>6.2%<br>4.3%<br>17.4%<br>16.7%<br>13.5%<br>9.6%<br>6.3%<br>2.5%<br>0.7%<br><b>22</b><br>Percent<br>79.7%                                                  |
| 0 - 4<br>5 - 9<br>10 - 14<br>15 - 19<br>20 - 24<br>25 - 34<br>35 - 44<br>45 - 54<br>55 - 64<br>65 - 74<br>75 - 84<br>85+<br>Race and Ethnicity                                                                                                                                                                     | 301<br>339<br>288<br>178<br>219<br>616<br>728<br>489<br>309<br>143<br>70<br>17<br>17<br><b>Census 20</b><br>Number                                              | 8.1%<br>9.2%<br>7.8%<br>4.8%<br>5.9%<br>16.7%<br>19.7%<br>13.2%<br>8.4%<br>3.9%<br>1.9%<br>0.5%<br>Percent                                                                              | 287<br>315<br>311<br>249<br>219<br>640<br>645<br>583<br>369<br>219<br>85<br>25<br>25<br>20<br>Number                                                                             | 7.3%<br>8.0%<br>7.9%<br>6.3%<br>5.5%<br>16.2%<br>16.3%<br>14.8%<br>9.3%<br>5.5%<br>2.2%<br>0.6%<br>17<br>Percent                                                          | 301<br>338<br>302<br>256<br>177<br>716<br>690<br>558<br>396<br>258<br>396<br>258<br>102<br>30<br><b>20</b><br>Number                                                     | 7.3%<br>8.2%<br>6.2%<br>4.3%<br>17.4%<br>16.7%<br>13.5%<br>9.6%<br>6.3%<br>2.5%<br>0.7%<br><b>22</b><br>Percent                                                                   |
| 0 - 4<br>5 - 9<br>10 - 14<br>15 - 19<br>20 - 24<br>25 - 34<br>35 - 44<br>45 - 54<br>55 - 64<br>65 - 74<br>75 - 84<br>85+<br><b>Race and Ethnicity</b><br>White Alone<br>Black Alone<br>American Indian Alone                                                                                                       | 301<br>339<br>288<br>178<br>219<br>616<br>728<br>489<br>309<br>143<br>70<br>17<br><b>Census 20</b><br>Number<br>3,140<br>275<br>12                              | 8.1%<br>9.2%<br>7.8%<br>4.8%<br>5.9%<br>16.7%<br>19.7%<br>13.2%<br>8.4%<br>3.9%<br>1.9%<br>0.5%<br>Percent<br>84.9%<br>7.4%<br>0.3%                                                     | 287<br>315<br>311<br>249<br>219<br>640<br>645<br>583<br>369<br>219<br>85<br>25<br>85<br>25<br>20<br>Number<br>3,237<br>330                                                       | 7.3%<br>8.0%<br>7.9%<br>6.3%<br>5.5%<br>16.2%<br>16.3%<br>14.8%<br>9.3%<br>5.5%<br>2.2%<br>0.6%<br>17<br>Percent<br>82.0%<br>8.4%<br>0.3%                                 | 301<br>338<br>302<br>256<br>177<br>716<br>690<br>558<br>396<br>258<br>396<br>258<br>102<br>30<br><b>20</b><br>Number<br>3,288<br>369<br>9                                | 7.3%<br>8.2%<br>6.2%<br>4.3%<br>17.4%<br>16.7%<br>13.5%<br>9.6%<br>6.3%<br>2.5%<br>0.7%<br>22<br>Percent<br>79.7%<br>8.9%<br>0.2%                                                 |
| 0 - 4<br>5 - 9<br>10 - 14<br>15 - 19<br>20 - 24<br>25 - 34<br>35 - 44<br>45 - 54<br>55 - 64<br>65 - 74<br>75 - 84<br>85+<br><b>Race and Ethnicity</b><br>White Alone<br>Black Alone<br>American Indian Alone<br>Asian Alone                                                                                        | 301<br>339<br>288<br>178<br>219<br>616<br>728<br>489<br>309<br>143<br>70<br>17<br><b>Census 20</b><br>Number<br>3,140<br>275<br>12<br>12                        | 8.1%<br>9.2%<br>7.8%<br>4.8%<br>5.9%<br>16.7%<br>19.7%<br>13.2%<br>8.4%<br>3.9%<br>1.9%<br>0.5%<br>0.5%<br>010<br>Percent<br>84.9%<br>7.4%<br>0.3%<br>4.6%                              | 287<br>315<br>311<br>249<br>219<br>640<br>645<br>583<br>369<br>219<br>85<br>25<br>25<br>85<br>25<br>20<br>Number<br>3,237<br>330<br>10<br>241                                    | 7.3%<br>8.0%<br>7.9%<br>6.3%<br>5.5%<br>16.2%<br>16.3%<br>14.8%<br>9.3%<br>5.5%<br>2.2%<br>0.6%<br>2.2%<br>0.6%<br>117<br>Percent<br>82.0%<br>8.4%<br>0.3%<br>6.1%        | 301<br>338<br>302<br>256<br>177<br>716<br>690<br>558<br>396<br>258<br>396<br>258<br>102<br>30<br>20<br>Number<br>3,288<br>369<br>9<br>303                                | 7.3%<br>8.2%<br>6.2%<br>4.3%<br>17.4%<br>16.7%<br>13.5%<br>9.6%<br>6.3%<br>2.5%<br>0.7%<br>22<br>Percent<br>79.7%<br>8.9%<br>0.2%<br>7.3%                                         |
| 0 - 4<br>5 - 9<br>10 - 14<br>15 - 19<br>20 - 24<br>25 - 34<br>35 - 44<br>45 - 54<br>55 - 64<br>65 - 74<br>75 - 84<br>85+<br><b>Race and Ethnicity</b><br>White Alone<br>Black Alone<br>American Indian Alone<br>Asian Alone<br>Pacific Islander Alone                                                              | 301<br>339<br>288<br>178<br>219<br>616<br>728<br>489<br>309<br>143<br>70<br>17<br><b>Census 20</b><br>Number<br>3,140<br>275<br>12<br>12                        | 8.1%<br>9.2%<br>7.8%<br>4.8%<br>5.9%<br>16.7%<br>19.7%<br>13.2%<br>8.4%<br>3.9%<br>1.9%<br>0.5%<br>0.5%<br>0.5%<br>0.5%<br>0.5%<br>7.4%<br>0.3%<br>4.6%<br>0.1%                         | 287<br>315<br>311<br>249<br>219<br>640<br>645<br>583<br>369<br>219<br>85<br>25<br>25<br>85<br>25<br>25<br>85<br>25<br>25<br>20<br>Number<br>3,237<br>330<br>10<br>241<br>5       | 7.3%<br>8.0%<br>7.9%<br>6.3%<br>5.5%<br>16.2%<br>16.3%<br>14.8%<br>9.3%<br>5.5%<br>2.2%<br>0.6%<br>17<br>Percent<br>82.0%<br>8.4%<br>0.3%<br>6.1%                         | 301<br>338<br>302<br>256<br>177<br>716<br>690<br>558<br>396<br>258<br>396<br>258<br>102<br>30<br>20<br>Number<br>3,288<br>369<br>9<br>303<br>5                           | 7.3%<br>8.2%<br>6.2%<br>4.3%<br>17.4%<br>16.7%<br>13.5%<br>9.6%<br>6.3%<br>2.5%<br>0.7%<br>22<br>Percent<br>79.7%<br>8.9%<br>0.2%<br>7.3%<br>0.1%                                 |
| 0 - 4<br>5 - 9<br>10 - 14<br>15 - 19<br>20 - 24<br>25 - 34<br>35 - 44<br>45 - 54<br>55 - 64<br>65 - 74<br>75 - 84<br>85+<br><b>Race and Ethnicity</b><br>White Alone<br>Black Alone<br>American Indian Alone<br>Asian Alone<br>Pacific Islander Alone<br>Some Other Race Alone                                     | 301<br>339<br>288<br>178<br>219<br>616<br>728<br>489<br>309<br>143<br>70<br>17<br><b>Census 20</b><br>Number<br>3,140<br>275<br>12<br>12<br>171<br>5<br>26      | 8.1%<br>9.2%<br>7.8%<br>4.8%<br>5.9%<br>16.7%<br>19.7%<br>13.2%<br>8.4%<br>3.9%<br>1.9%<br>0.5%<br>0.5%<br>0.5%<br>0.5%<br>0.5%<br>0.5%<br>0.10<br>7.4%<br>0.3%<br>4.6%<br>0.1%<br>0.7% | 287<br>315<br>311<br>249<br>219<br>640<br>645<br>583<br>369<br>219<br>85<br>25<br>25<br>85<br>25<br>25<br>85<br>25<br>25<br>20<br>Number<br>3,237<br>330<br>10<br>241<br>5<br>32 | 7.3%<br>8.0%<br>7.9%<br>6.3%<br>5.5%<br>16.2%<br>16.3%<br>14.8%<br>9.3%<br>5.5%<br>2.2%<br>0.6%<br>17<br>Percent<br>82.0%<br>8.4%<br>0.3%<br>6.1%<br>0.1%<br>0.8%         | 301<br>338<br>302<br>256<br>177<br>716<br>690<br>558<br>396<br>258<br>102<br>258<br>102<br>30<br>20<br>Number<br>3,288<br>369<br>9<br>303<br>5<br>37                     | 7.3%<br>8.2%<br>7.3%<br>6.2%<br>4.3%<br>17.4%<br>16.7%<br>13.5%<br>9.6%<br>6.3%<br>2.5%<br>0.7%<br><b>22</b><br>Percent<br>79.7%<br>8.9%<br>0.2%<br>7.3%<br>0.1%<br>0.9%          |
| 0 - 4<br>5 - 9<br>10 - 14<br>15 - 19<br>20 - 24<br>25 - 34<br>35 - 44<br>45 - 54<br>55 - 64<br>65 - 74<br>75 - 84<br>85+<br><b>Race and Ethnicity</b><br>White Alone<br>Black Alone<br>American Indian Alone<br>Asian Alone<br>Pacific Islander Alone                                                              | 301<br>339<br>288<br>178<br>219<br>616<br>728<br>489<br>309<br>143<br>70<br>17<br><b>Census 20</b><br>Number<br>3,140<br>275<br>12<br>12                        | 8.1%<br>9.2%<br>7.8%<br>4.8%<br>5.9%<br>16.7%<br>19.7%<br>13.2%<br>8.4%<br>3.9%<br>1.9%<br>0.5%<br>0.5%<br>0.5%<br>0.5%<br>0.5%<br>7.4%<br>0.3%<br>4.6%<br>0.1%                         | 287<br>315<br>311<br>249<br>219<br>640<br>645<br>583<br>369<br>219<br>85<br>25<br>25<br>85<br>25<br>25<br>85<br>25<br>25<br>20<br>Number<br>3,237<br>330<br>10<br>241<br>5       | 7.3%<br>8.0%<br>7.9%<br>6.3%<br>5.5%<br>16.2%<br>16.3%<br>14.8%<br>9.3%<br>5.5%<br>2.2%<br>0.6%<br>17<br>Percent<br>82.0%<br>8.4%<br>0.3%<br>6.1%                         | 301<br>338<br>302<br>256<br>177<br>716<br>690<br>558<br>396<br>258<br>396<br>258<br>102<br>30<br>20<br>Number<br>3,288<br>369<br>9<br>303<br>5                           | 7.3%<br>8.2%<br>7.3%<br>6.2%<br>4.3%<br>17.4%<br>16.7%<br>13.5%<br>9.6%<br>6.3%<br>2.5%<br>0.7%<br><b>22</b><br>Percent<br>79.7%<br>8.9%<br>0.2%<br>7.3%<br>0.1%                  |
| 0 - 4<br>5 - 9<br>10 - 14<br>15 - 19<br>20 - 24<br>25 - 34<br>35 - 44<br>45 - 54<br>55 - 64<br>65 - 74<br>75 - 84<br>85+<br><b>Race and Ethnicity</b><br>White Alone<br>Black Alone<br>Black Alone<br>American Indian Alone<br>Asian Alone<br>Pacific Islander Alone<br>Some Other Race Alone<br>Two or More Races | 301<br>339<br>288<br>178<br>219<br>616<br>728<br>489<br>309<br>143<br>70<br>17<br><b>Census 20</b><br>Number<br>3,140<br>275<br>12<br>171<br>5<br>5<br>26<br>69 | 8.1%<br>9.2%<br>7.8%<br>4.8%<br>5.9%<br>16.7%<br>19.7%<br>13.2%<br>8.4%<br>3.9%<br>1.9%<br>0.5%<br>0.5%<br>0.5%<br>7.4%<br>0.3%<br>4.6%<br>0.1%<br>0.7%<br>1.9%                         | 287<br>315<br>311<br>249<br>219<br>640<br>645<br>583<br>369<br>219<br>85<br>25<br>85<br>25<br>85<br>20<br>Number<br>3,237<br>330<br>10<br>241<br>5<br>32<br>91                   | 7.3%<br>8.0%<br>7.9%<br>6.3%<br>5.5%<br>16.2%<br>16.3%<br>14.8%<br>9.3%<br>5.5%<br>2.2%<br>0.6%<br>17<br>Percent<br>82.0%<br>8.4%<br>0.3%<br>6.1%<br>0.1%<br>0.8%<br>2.3% | 301<br>338<br>302<br>256<br>177<br>716<br>690<br>558<br>396<br>258<br>396<br>258<br>102<br>258<br>102<br>20<br>Number<br>3,288<br>369<br>9<br>303<br>5<br>5<br>37<br>112 | 7.3%<br>8.2%<br>7.3%<br>6.2%<br>4.3%<br>17.4%<br>16.7%<br>13.5%<br>9.6%<br>6.3%<br>2.5%<br>0.7%<br>22<br>Percent<br>79.7%<br>8.9%<br>0.2%<br>7.3%<br>0.1%<br>0.1%<br>0.9%<br>2.7% |
| 0 - 4<br>5 - 9<br>10 - 14<br>15 - 19<br>20 - 24<br>25 - 34<br>35 - 44<br>45 - 54<br>55 - 64<br>65 - 74<br>75 - 84<br>85+<br><b>Race and Ethnicity</b><br>White Alone<br>Black Alone<br>American Indian Alone<br>Asian Alone<br>Pacific Islander Alone<br>Some Other Race Alone                                     | 301<br>339<br>288<br>178<br>219<br>616<br>728<br>489<br>309<br>143<br>70<br>17<br><b>Census 20</b><br>Number<br>3,140<br>275<br>12<br>12<br>171<br>5<br>26      | 8.1%<br>9.2%<br>7.8%<br>4.8%<br>5.9%<br>16.7%<br>19.7%<br>13.2%<br>8.4%<br>3.9%<br>1.9%<br>0.5%<br>0.5%<br>0.5%<br>0.5%<br>0.5%<br>0.5%<br>0.10<br>7.4%<br>0.3%<br>4.6%<br>0.1%<br>0.7% | 287<br>315<br>311<br>249<br>219<br>640<br>645<br>583<br>369<br>219<br>85<br>25<br>25<br>85<br>25<br>25<br>85<br>25<br>25<br>20<br>Number<br>3,237<br>330<br>10<br>241<br>5<br>32 | 7.3%<br>8.0%<br>7.9%<br>6.3%<br>5.5%<br>16.2%<br>16.3%<br>14.8%<br>9.3%<br>5.5%<br>2.2%<br>0.6%<br>17<br>Percent<br>82.0%<br>8.4%<br>0.3%<br>6.1%<br>0.1%<br>0.8%         | 301<br>338<br>302<br>256<br>177<br>716<br>690<br>558<br>396<br>258<br>102<br>258<br>102<br>30<br>20<br>Number<br>3,288<br>369<br>9<br>303<br>5<br>37                     | 7.3%<br>8.2%<br>7.3%<br>6.2%<br>4.3%<br>17.4%<br>16.7%<br>13.5%<br>9.6%<br>6.3%<br>2.5%<br>0.7%<br><b>22</b><br>Percent<br>79.7%<br>8.9%<br>0.2%<br>7.3%<br>0.1%<br>0.9%          |