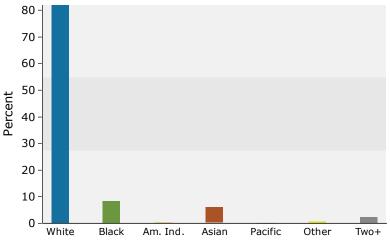

### 2017 Population by Race

<sup>2017</sup> Percent Hispanic Origin: 4.1%

Anchorage Plaza- Phase Three 12910 Factory Ln, Louisville, Kentucky, 40245 Ring: 3 mile radius Prepared by Charlotte Hollkamp

Latitude: 38.28821 Longitude: -85.51154