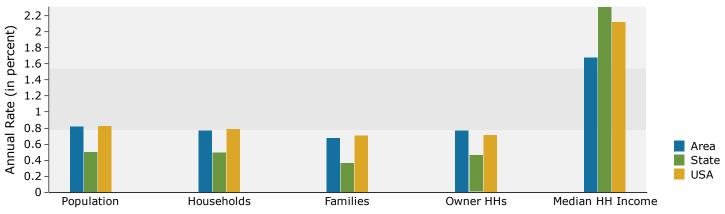

#### Trends 2017-2022

Anchorage Plaza- Phase Three 12910 Factory Ln, Louisville, Kentucky, 40245 Ring: 1 mile radius Prepared by Charlotte Hollkamp

Latitude: 38.28821 Longitude: -85.51154

| Summary                                                                                                                                                                                                                                                                                                            | Cer                                                                                                                                                             | nsus 2010                                                                                                                                                                               |                                                                                                                                                                                  | 2017                                                                                                                                                                      |                                                                                                                                                                          | 2022                                                                                                                                                                              |
|--------------------------------------------------------------------------------------------------------------------------------------------------------------------------------------------------------------------------------------------------------------------------------------------------------------------|-----------------------------------------------------------------------------------------------------------------------------------------------------------------|-----------------------------------------------------------------------------------------------------------------------------------------------------------------------------------------|----------------------------------------------------------------------------------------------------------------------------------------------------------------------------------|---------------------------------------------------------------------------------------------------------------------------------------------------------------------------|--------------------------------------------------------------------------------------------------------------------------------------------------------------------------|-----------------------------------------------------------------------------------------------------------------------------------------------------------------------------------|
| Population                                                                                                                                                                                                                                                                                                         |                                                                                                                                                                 | 3,697                                                                                                                                                                                   |                                                                                                                                                                                  | 3,946                                                                                                                                                                     |                                                                                                                                                                          | 4,124                                                                                                                                                                             |
| Households                                                                                                                                                                                                                                                                                                         |                                                                                                                                                                 | 1,576                                                                                                                                                                                   |                                                                                                                                                                                  | 1,673                                                                                                                                                                     |                                                                                                                                                                          | 1,740                                                                                                                                                                             |
| Families                                                                                                                                                                                                                                                                                                           |                                                                                                                                                                 | 1,035                                                                                                                                                                                   |                                                                                                                                                                                  | 1,075                                                                                                                                                                     |                                                                                                                                                                          | 1,109                                                                                                                                                                             |
| Average Household Size                                                                                                                                                                                                                                                                                             |                                                                                                                                                                 | 2.34                                                                                                                                                                                    |                                                                                                                                                                                  | 2.35                                                                                                                                                                      |                                                                                                                                                                          | 2.37                                                                                                                                                                              |
| Owner Occupied Housing Units                                                                                                                                                                                                                                                                                       |                                                                                                                                                                 | 896                                                                                                                                                                                     |                                                                                                                                                                                  | 913                                                                                                                                                                       |                                                                                                                                                                          | 952                                                                                                                                                                               |
| Renter Occupied Housing Units                                                                                                                                                                                                                                                                                      |                                                                                                                                                                 | 680                                                                                                                                                                                     |                                                                                                                                                                                  | 760                                                                                                                                                                       |                                                                                                                                                                          | 788                                                                                                                                                                               |
| Median Age                                                                                                                                                                                                                                                                                                         |                                                                                                                                                                 | 33.5                                                                                                                                                                                    |                                                                                                                                                                                  | 34.2                                                                                                                                                                      |                                                                                                                                                                          | 34.7                                                                                                                                                                              |
| Trends: 2017 - 2022 Annual Rate                                                                                                                                                                                                                                                                                    |                                                                                                                                                                 | Area                                                                                                                                                                                    |                                                                                                                                                                                  | State                                                                                                                                                                     |                                                                                                                                                                          | National                                                                                                                                                                          |
| Population                                                                                                                                                                                                                                                                                                         |                                                                                                                                                                 | 0.89%                                                                                                                                                                                   |                                                                                                                                                                                  | 0.50%                                                                                                                                                                     |                                                                                                                                                                          | 0.83%                                                                                                                                                                             |
| Households                                                                                                                                                                                                                                                                                                         |                                                                                                                                                                 | 0.79%                                                                                                                                                                                   |                                                                                                                                                                                  | 0.49%                                                                                                                                                                     |                                                                                                                                                                          | 0.79%                                                                                                                                                                             |
| Families                                                                                                                                                                                                                                                                                                           |                                                                                                                                                                 | 0.62%                                                                                                                                                                                   |                                                                                                                                                                                  | 0.37%                                                                                                                                                                     |                                                                                                                                                                          | 0.71%                                                                                                                                                                             |
| Owner HHs                                                                                                                                                                                                                                                                                                          |                                                                                                                                                                 | 0.84%                                                                                                                                                                                   |                                                                                                                                                                                  | 0.46%                                                                                                                                                                     |                                                                                                                                                                          | 0.72%                                                                                                                                                                             |
| Median Household Income                                                                                                                                                                                                                                                                                            |                                                                                                                                                                 | 1.44%                                                                                                                                                                                   | 20                                                                                                                                                                               | 2.31%                                                                                                                                                                     | 20                                                                                                                                                                       | 2.12%                                                                                                                                                                             |
| Usersahalda hu Tuasaya                                                                                                                                                                                                                                                                                             |                                                                                                                                                                 |                                                                                                                                                                                         |                                                                                                                                                                                  | 17                                                                                                                                                                        |                                                                                                                                                                          | <b>22</b>                                                                                                                                                                         |
| Households by Income                                                                                                                                                                                                                                                                                               |                                                                                                                                                                 |                                                                                                                                                                                         | Number<br>31                                                                                                                                                                     | Percent                                                                                                                                                                   | Number                                                                                                                                                                   | Percent                                                                                                                                                                           |
| <\$15,000                                                                                                                                                                                                                                                                                                          |                                                                                                                                                                 |                                                                                                                                                                                         | 42                                                                                                                                                                               | 1.9%<br>2.5%                                                                                                                                                              | 31                                                                                                                                                                       | 1.8%                                                                                                                                                                              |
| \$15,000 - \$24,999<br>\$25,000 - \$34,999                                                                                                                                                                                                                                                                         |                                                                                                                                                                 |                                                                                                                                                                                         |                                                                                                                                                                                  |                                                                                                                                                                           | 36<br>92                                                                                                                                                                 | 2.1%                                                                                                                                                                              |
|                                                                                                                                                                                                                                                                                                                    |                                                                                                                                                                 |                                                                                                                                                                                         | 110<br>163                                                                                                                                                                       | 6.6%<br>9.7%                                                                                                                                                              |                                                                                                                                                                          | 5.3%<br>8.0%                                                                                                                                                                      |
| \$35,000 - \$49,999<br>#50,000 - #74,000                                                                                                                                                                                                                                                                           |                                                                                                                                                                 |                                                                                                                                                                                         | 254                                                                                                                                                                              | 9.7%<br>15.2%                                                                                                                                                             | 139<br>238                                                                                                                                                               | 13.7%                                                                                                                                                                             |
| \$50,000 - \$74,999<br>\$75,000 - \$99,999                                                                                                                                                                                                                                                                         |                                                                                                                                                                 |                                                                                                                                                                                         | 201                                                                                                                                                                              | 12.0%                                                                                                                                                                     | 238                                                                                                                                                                      | 12.2%                                                                                                                                                                             |
| \$100,000 - \$149,999                                                                                                                                                                                                                                                                                              |                                                                                                                                                                 |                                                                                                                                                                                         | 374                                                                                                                                                                              | 22.4%                                                                                                                                                                     | 403                                                                                                                                                                      | 23.2%                                                                                                                                                                             |
| \$150,000 - \$199,999                                                                                                                                                                                                                                                                                              |                                                                                                                                                                 |                                                                                                                                                                                         | 253                                                                                                                                                                              | 15.1%                                                                                                                                                                     | 284                                                                                                                                                                      | 16.3%                                                                                                                                                                             |
| \$200,000+                                                                                                                                                                                                                                                                                                         |                                                                                                                                                                 |                                                                                                                                                                                         | 233                                                                                                                                                                              | 14.7%                                                                                                                                                                     | 305                                                                                                                                                                      | 17.5%                                                                                                                                                                             |
| \$200,000+                                                                                                                                                                                                                                                                                                         |                                                                                                                                                                 |                                                                                                                                                                                         | 240                                                                                                                                                                              | 14.770                                                                                                                                                                    | 202                                                                                                                                                                      | 17.570                                                                                                                                                                            |
| Median Household Income                                                                                                                                                                                                                                                                                            |                                                                                                                                                                 |                                                                                                                                                                                         | \$103,100                                                                                                                                                                        |                                                                                                                                                                           | \$110,746                                                                                                                                                                |                                                                                                                                                                                   |
| Average Household Income                                                                                                                                                                                                                                                                                           |                                                                                                                                                                 |                                                                                                                                                                                         | \$128,566                                                                                                                                                                        |                                                                                                                                                                           | \$145,735                                                                                                                                                                |                                                                                                                                                                                   |
| Per Capita Income                                                                                                                                                                                                                                                                                                  |                                                                                                                                                                 |                                                                                                                                                                                         | \$51,402                                                                                                                                                                         |                                                                                                                                                                           | \$57,892                                                                                                                                                                 |                                                                                                                                                                                   |
| · ·                                                                                                                                                                                                                                                                                                                | Census 20                                                                                                                                                       | )10                                                                                                                                                                                     |                                                                                                                                                                                  | 17                                                                                                                                                                        |                                                                                                                                                                          | 22                                                                                                                                                                                |
|                                                                                                                                                                                                                                                                                                                    |                                                                                                                                                                 |                                                                                                                                                                                         |                                                                                                                                                                                  | Dercent                                                                                                                                                                   | <b>.</b>                                                                                                                                                                 | Percent                                                                                                                                                                           |
| Population by Age                                                                                                                                                                                                                                                                                                  | Number                                                                                                                                                          | Percent                                                                                                                                                                                 | Number                                                                                                                                                                           | Percent                                                                                                                                                                   | Number                                                                                                                                                                   | i ci cciic                                                                                                                                                                        |
| Population by Age<br>0 - 4                                                                                                                                                                                                                                                                                         | Number<br>301                                                                                                                                                   | Percent<br>8.1%                                                                                                                                                                         | Number<br>287                                                                                                                                                                    | 7.3%                                                                                                                                                                      | Number<br>301                                                                                                                                                            | 7.3%                                                                                                                                                                              |
|                                                                                                                                                                                                                                                                                                                    |                                                                                                                                                                 |                                                                                                                                                                                         |                                                                                                                                                                                  |                                                                                                                                                                           |                                                                                                                                                                          |                                                                                                                                                                                   |
| 0 - 4                                                                                                                                                                                                                                                                                                              | 301                                                                                                                                                             | 8.1%                                                                                                                                                                                    | 287                                                                                                                                                                              | 7.3%                                                                                                                                                                      | 301                                                                                                                                                                      | 7.3%                                                                                                                                                                              |
| 0 - 4<br>5 - 9                                                                                                                                                                                                                                                                                                     | 301<br>339                                                                                                                                                      | 8.1%<br>9.2%                                                                                                                                                                            | 287<br>315                                                                                                                                                                       | 7.3%<br>8.0%                                                                                                                                                              | 301<br>338                                                                                                                                                               | 7.3%<br>8.2%                                                                                                                                                                      |
| 0 - 4<br>5 - 9<br>10 - 14                                                                                                                                                                                                                                                                                          | 301<br>339<br>288                                                                                                                                               | 8.1%<br>9.2%<br>7.8%                                                                                                                                                                    | 287<br>315<br>311                                                                                                                                                                | 7.3%<br>8.0%<br>7.9%                                                                                                                                                      | 301<br>338<br>302                                                                                                                                                        | 7.3%<br>8.2%<br>7.3%                                                                                                                                                              |
| 0 - 4<br>5 - 9<br>10 - 14<br>15 - 19                                                                                                                                                                                                                                                                               | 301<br>339<br>288<br>178                                                                                                                                        | 8.1%<br>9.2%<br>7.8%<br>4.8%                                                                                                                                                            | 287<br>315<br>311<br>249                                                                                                                                                         | 7.3%<br>8.0%<br>7.9%<br>6.3%                                                                                                                                              | 301<br>338<br>302<br>256                                                                                                                                                 | 7.3%<br>8.2%<br>7.3%<br>6.2%                                                                                                                                                      |
| 0 - 4<br>5 - 9<br>10 - 14<br>15 - 19<br>20 - 24                                                                                                                                                                                                                                                                    | 301<br>339<br>288<br>178<br>219                                                                                                                                 | 8.1%<br>9.2%<br>7.8%<br>4.8%<br>5.9%                                                                                                                                                    | 287<br>315<br>311<br>249<br>219                                                                                                                                                  | 7.3%<br>8.0%<br>7.9%<br>6.3%<br>5.5%                                                                                                                                      | 301<br>338<br>302<br>256<br>177                                                                                                                                          | 7.3%<br>8.2%<br>7.3%<br>6.2%<br>4.3%                                                                                                                                              |
| 0 - 4<br>5 - 9<br>10 - 14<br>15 - 19<br>20 - 24<br>25 - 34                                                                                                                                                                                                                                                         | 301<br>339<br>288<br>178<br>219<br>616                                                                                                                          | 8.1%<br>9.2%<br>7.8%<br>4.8%<br>5.9%<br>16.7%                                                                                                                                           | 287<br>315<br>311<br>249<br>219<br>640                                                                                                                                           | 7.3%<br>8.0%<br>7.9%<br>6.3%<br>5.5%<br>16.2%                                                                                                                             | 301<br>338<br>302<br>256<br>177<br>716                                                                                                                                   | 7.3%<br>8.2%<br>7.3%<br>6.2%<br>4.3%<br>17.4%                                                                                                                                     |
| 0 - 4<br>5 - 9<br>10 - 14<br>15 - 19<br>20 - 24<br>25 - 34<br>35 - 44                                                                                                                                                                                                                                              | 301<br>339<br>288<br>178<br>219<br>616<br>728                                                                                                                   | 8.1%<br>9.2%<br>7.8%<br>4.8%<br>5.9%<br>16.7%<br>19.7%                                                                                                                                  | 287<br>315<br>311<br>249<br>219<br>640<br>645                                                                                                                                    | 7.3%<br>8.0%<br>7.9%<br>6.3%<br>5.5%<br>16.2%<br>16.3%                                                                                                                    | 301<br>338<br>302<br>256<br>177<br>716<br>690                                                                                                                            | 7.3%<br>8.2%<br>7.3%<br>6.2%<br>4.3%<br>17.4%<br>16.7%                                                                                                                            |
| 0 - 4<br>5 - 9<br>10 - 14<br>15 - 19<br>20 - 24<br>25 - 34<br>35 - 44<br>45 - 54                                                                                                                                                                                                                                   | 301<br>339<br>288<br>178<br>219<br>616<br>728<br>489                                                                                                            | 8.1%<br>9.2%<br>7.8%<br>4.8%<br>5.9%<br>16.7%<br>19.7%<br>13.2%                                                                                                                         | 287<br>315<br>311<br>249<br>219<br>640<br>645<br>583                                                                                                                             | 7.3%<br>8.0%<br>7.9%<br>6.3%<br>5.5%<br>16.2%<br>16.3%<br>14.8%                                                                                                           | 301<br>338<br>302<br>256<br>177<br>716<br>690<br>558                                                                                                                     | 7.3%<br>8.2%<br>7.3%<br>6.2%<br>4.3%<br>17.4%<br>16.7%<br>13.5%                                                                                                                   |
| $\begin{array}{c} 0 - 4 \\ 5 - 9 \\ 10 - 14 \\ 15 - 19 \\ 20 - 24 \\ 25 - 34 \\ 35 - 44 \\ 45 - 54 \\ 55 - 64 \end{array}$                                                                                                                                                                                         | 301<br>339<br>288<br>178<br>219<br>616<br>728<br>489<br>309                                                                                                     | 8.1%<br>9.2%<br>7.8%<br>4.8%<br>5.9%<br>16.7%<br>19.7%<br>13.2%<br>8.4%                                                                                                                 | 287<br>315<br>311<br>249<br>219<br>640<br>645<br>583<br>369                                                                                                                      | 7.3%<br>8.0%<br>7.9%<br>6.3%<br>5.5%<br>16.2%<br>16.3%<br>14.8%<br>9.3%                                                                                                   | 301<br>338<br>302<br>256<br>177<br>716<br>690<br>558<br>396                                                                                                              | $\begin{array}{c} 7.3\% \\ 8.2\% \\ 7.3\% \\ 6.2\% \\ 4.3\% \\ 17.4\% \\ 16.7\% \\ 13.5\% \\ 9.6\% \end{array}$                                                                   |
| $\begin{array}{c} 0 - 4 \\ 5 - 9 \\ 10 - 14 \\ 15 - 19 \\ 20 - 24 \\ 25 - 34 \\ 35 - 44 \\ 45 - 54 \\ 55 - 64 \\ 65 - 74 \end{array}$                                                                                                                                                                              | 301<br>339<br>288<br>178<br>219<br>616<br>728<br>489<br>309<br>143                                                                                              | 8.1%<br>9.2%<br>7.8%<br>4.8%<br>5.9%<br>16.7%<br>19.7%<br>13.2%<br>8.4%<br>3.9%                                                                                                         | 287<br>315<br>311<br>249<br>219<br>640<br>645<br>583<br>369<br>219                                                                                                               | 7.3%<br>8.0%<br>7.9%<br>6.3%<br>5.5%<br>16.2%<br>16.3%<br>14.8%<br>9.3%<br>5.5%                                                                                           | 301<br>338<br>302<br>256<br>177<br>716<br>690<br>558<br>396<br>258                                                                                                       | $\begin{array}{c} 7.3\% \\ 8.2\% \\ 7.3\% \\ 6.2\% \\ 4.3\% \\ 17.4\% \\ 16.7\% \\ 13.5\% \\ 9.6\% \\ 6.3\% \end{array}$                                                          |
| $\begin{array}{c} 0 - 4 \\ 5 - 9 \\ 10 - 14 \\ 15 - 19 \\ 20 - 24 \\ 25 - 34 \\ 35 - 44 \\ 45 - 54 \\ 55 - 64 \\ 65 - 74 \\ 75 - 84 \end{array}$                                                                                                                                                                   | 301<br>339<br>288<br>178<br>219<br>616<br>728<br>489<br>309<br>143<br>70                                                                                        | 8.1%<br>9.2%<br>7.8%<br>4.8%<br>5.9%<br>16.7%<br>19.7%<br>13.2%<br>8.4%<br>3.9%<br>1.9%<br>0.5%                                                                                         | 287<br>315<br>311<br>249<br>219<br>640<br>645<br>645<br>583<br>369<br>219<br>85<br>25                                                                                            | 7.3%<br>8.0%<br>7.9%<br>6.3%<br>5.5%<br>16.2%<br>16.3%<br>14.8%<br>9.3%<br>5.5%<br>2.2%                                                                                   | 301<br>338<br>302<br>256<br>177<br>716<br>690<br>558<br>396<br>258<br>396<br>258<br>102<br>30                                                                            | 7.3%<br>8.2%<br>7.3%<br>6.2%<br>4.3%<br>17.4%<br>16.7%<br>13.5%<br>9.6%<br>6.3%<br>2.5%                                                                                           |
| $\begin{array}{c} 0 - 4 \\ 5 - 9 \\ 10 - 14 \\ 15 - 19 \\ 20 - 24 \\ 25 - 34 \\ 35 - 44 \\ 45 - 54 \\ 55 - 64 \\ 65 - 74 \\ 75 - 84 \end{array}$                                                                                                                                                                   | 301<br>339<br>288<br>178<br>219<br>616<br>728<br>489<br>309<br>143<br>70<br>17                                                                                  | 8.1%<br>9.2%<br>7.8%<br>4.8%<br>5.9%<br>16.7%<br>19.7%<br>13.2%<br>8.4%<br>3.9%<br>1.9%<br>0.5%                                                                                         | 287<br>315<br>311<br>249<br>219<br>640<br>645<br>645<br>583<br>369<br>219<br>85<br>25                                                                                            | 7.3%<br>8.0%<br>7.9%<br>6.3%<br>5.5%<br>16.2%<br>16.3%<br>14.8%<br>9.3%<br>5.5%<br>2.2%<br>0.6%                                                                           | 301<br>338<br>302<br>256<br>177<br>716<br>690<br>558<br>396<br>258<br>396<br>258<br>102<br>30                                                                            | 7.3%<br>8.2%<br>7.3%<br>6.2%<br>4.3%<br>17.4%<br>16.7%<br>13.5%<br>9.6%<br>6.3%<br>2.5%<br>0.7%                                                                                   |
| 0 - 4<br>5 - 9<br>10 - 14<br>15 - 19<br>20 - 24<br>25 - 34<br>35 - 44<br>45 - 54<br>55 - 64<br>65 - 74<br>75 - 84<br>85+                                                                                                                                                                                           | 301<br>339<br>288<br>178<br>219<br>616<br>728<br>489<br>309<br>143<br>70<br>143<br>70<br>17<br><b>Census 20</b>                                                 | 8.1%<br>9.2%<br>7.8%<br>4.8%<br>5.9%<br>16.7%<br>19.7%<br>13.2%<br>8.4%<br>3.9%<br>1.9%<br>0.5%                                                                                         | 287<br>315<br>311<br>249<br>219<br>640<br>645<br>645<br>583<br>369<br>219<br>85<br>25<br>25<br>20                                                                                | 7.3%<br>8.0%<br>7.9%<br>6.3%<br>5.5%<br>16.2%<br>16.3%<br>14.8%<br>9.3%<br>5.5%<br>2.2%<br>0.6%                                                                           | 301<br>338<br>302<br>256<br>177<br>716<br>690<br>558<br>396<br>258<br>102<br>30<br><b>20</b>                                                                             | 7.3%<br>8.2%<br>7.3%<br>6.2%<br>4.3%<br>17.4%<br>16.7%<br>13.5%<br>9.6%<br>6.3%<br>2.5%<br>0.7%<br><b>22</b><br>Percent<br>79.7%                                                  |
| 0 - 4<br>5 - 9<br>10 - 14<br>15 - 19<br>20 - 24<br>25 - 34<br>35 - 44<br>45 - 54<br>55 - 64<br>65 - 74<br>75 - 84<br>85+<br>Race and Ethnicity                                                                                                                                                                     | 301<br>339<br>288<br>178<br>219<br>616<br>728<br>489<br>309<br>143<br>70<br>17<br>17<br><b>Census 20</b><br>Number                                              | 8.1%<br>9.2%<br>7.8%<br>4.8%<br>5.9%<br>16.7%<br>19.7%<br>13.2%<br>8.4%<br>3.9%<br>1.9%<br>0.5%<br>Percent                                                                              | 287<br>315<br>311<br>249<br>219<br>640<br>645<br>583<br>369<br>219<br>85<br>25<br>25<br>20<br>Number                                                                             | 7.3%<br>8.0%<br>7.9%<br>6.3%<br>5.5%<br>16.2%<br>16.3%<br>14.8%<br>9.3%<br>5.5%<br>2.2%<br>0.6%<br>17<br>Percent                                                          | 301<br>338<br>302<br>256<br>177<br>716<br>690<br>558<br>396<br>258<br>396<br>258<br>102<br>30<br><b>20</b><br>Number                                                     | 7.3%<br>8.2%<br>6.2%<br>4.3%<br>17.4%<br>16.7%<br>13.5%<br>9.6%<br>6.3%<br>2.5%<br>0.7%<br><b>22</b><br>Percent                                                                   |
| 0 - 4<br>5 - 9<br>10 - 14<br>15 - 19<br>20 - 24<br>25 - 34<br>35 - 44<br>45 - 54<br>55 - 64<br>65 - 74<br>75 - 84<br>85+<br><b>Race and Ethnicity</b><br>White Alone<br>Black Alone<br>American Indian Alone                                                                                                       | 301<br>339<br>288<br>178<br>219<br>616<br>728<br>489<br>309<br>143<br>70<br>17<br><b>Census 20</b><br>Number<br>3,140<br>275<br>12                              | 8.1%<br>9.2%<br>7.8%<br>4.8%<br>5.9%<br>16.7%<br>19.7%<br>13.2%<br>8.4%<br>3.9%<br>1.9%<br>0.5%<br>Percent<br>84.9%<br>7.4%<br>0.3%                                                     | 287<br>315<br>311<br>249<br>219<br>640<br>645<br>583<br>369<br>219<br>85<br>25<br>85<br>25<br>20<br>Number<br>3,237<br>330                                                       | 7.3%<br>8.0%<br>7.9%<br>6.3%<br>5.5%<br>16.2%<br>16.3%<br>14.8%<br>9.3%<br>5.5%<br>2.2%<br>0.6%<br>17<br>Percent<br>82.0%<br>8.4%<br>0.3%                                 | 301<br>338<br>302<br>256<br>177<br>716<br>690<br>558<br>396<br>258<br>396<br>258<br>102<br>30<br><b>20</b><br>Number<br>3,288<br>369<br>9                                | 7.3%<br>8.2%<br>6.2%<br>4.3%<br>17.4%<br>16.7%<br>13.5%<br>9.6%<br>6.3%<br>2.5%<br>0.7%<br>22<br>Percent<br>79.7%<br>8.9%<br>0.2%                                                 |
| 0 - 4<br>5 - 9<br>10 - 14<br>15 - 19<br>20 - 24<br>25 - 34<br>35 - 44<br>45 - 54<br>55 - 64<br>65 - 74<br>75 - 84<br>85+<br><b>Race and Ethnicity</b><br>White Alone<br>Black Alone<br>American Indian Alone<br>Asian Alone                                                                                        | 301<br>339<br>288<br>178<br>219<br>616<br>728<br>489<br>309<br>143<br>70<br>17<br><b>Census 20</b><br>Number<br>3,140<br>275<br>12<br>12                        | 8.1%<br>9.2%<br>7.8%<br>4.8%<br>5.9%<br>16.7%<br>19.7%<br>13.2%<br>8.4%<br>3.9%<br>1.9%<br>0.5%<br>0.5%<br>010<br>Percent<br>84.9%<br>7.4%<br>0.3%<br>4.6%                              | 287<br>315<br>311<br>249<br>219<br>640<br>645<br>583<br>369<br>219<br>85<br>25<br>25<br>85<br>25<br>20<br>Number<br>3,237<br>330<br>10<br>241                                    | 7.3%<br>8.0%<br>7.9%<br>6.3%<br>5.5%<br>16.2%<br>16.3%<br>14.8%<br>9.3%<br>5.5%<br>2.2%<br>0.6%<br>2.2%<br>0.6%<br>117<br>Percent<br>82.0%<br>8.4%<br>0.3%<br>6.1%        | 301<br>338<br>302<br>256<br>177<br>716<br>690<br>558<br>396<br>258<br>396<br>258<br>102<br>30<br>20<br>Number<br>3,288<br>369<br>9<br>303                                | 7.3%<br>8.2%<br>6.2%<br>4.3%<br>17.4%<br>16.7%<br>13.5%<br>9.6%<br>6.3%<br>2.5%<br>0.7%<br>22<br>Percent<br>79.7%<br>8.9%<br>0.2%<br>7.3%                                         |
| 0 - 4<br>5 - 9<br>10 - 14<br>15 - 19<br>20 - 24<br>25 - 34<br>35 - 44<br>45 - 54<br>55 - 64<br>65 - 74<br>75 - 84<br>85+<br><b>Race and Ethnicity</b><br>White Alone<br>Black Alone<br>American Indian Alone<br>Asian Alone<br>Pacific Islander Alone                                                              | 301<br>339<br>288<br>178<br>219<br>616<br>728<br>489<br>309<br>143<br>70<br>17<br><b>Census 20</b><br>Number<br>3,140<br>275<br>12<br>12                        | 8.1%<br>9.2%<br>7.8%<br>4.8%<br>5.9%<br>16.7%<br>19.7%<br>13.2%<br>8.4%<br>3.9%<br>1.9%<br>0.5%<br>0.5%<br>0.5%<br>0.5%<br>0.5%<br>7.4%<br>0.3%<br>4.6%<br>0.1%                         | 287<br>315<br>311<br>249<br>219<br>640<br>645<br>583<br>369<br>219<br>85<br>25<br>25<br>85<br>25<br>25<br>85<br>25<br>25<br>20<br>Number<br>3,237<br>330<br>10<br>241<br>5       | 7.3%<br>8.0%<br>7.9%<br>6.3%<br>5.5%<br>16.2%<br>16.3%<br>14.8%<br>9.3%<br>5.5%<br>2.2%<br>0.6%<br>17<br>Percent<br>82.0%<br>8.4%<br>0.3%<br>6.1%                         | 301<br>338<br>302<br>256<br>177<br>716<br>690<br>558<br>396<br>258<br>396<br>258<br>102<br>30<br>20<br>Number<br>3,288<br>369<br>9<br>303<br>5                           | 7.3%<br>8.2%<br>6.2%<br>4.3%<br>17.4%<br>16.7%<br>13.5%<br>9.6%<br>6.3%<br>2.5%<br>0.7%<br>22<br>Percent<br>79.7%<br>8.9%<br>0.2%<br>7.3%<br>0.1%                                 |
| 0 - 4<br>5 - 9<br>10 - 14<br>15 - 19<br>20 - 24<br>25 - 34<br>35 - 44<br>45 - 54<br>55 - 64<br>65 - 74<br>75 - 84<br>85+<br><b>Race and Ethnicity</b><br>White Alone<br>Black Alone<br>American Indian Alone<br>Asian Alone<br>Pacific Islander Alone<br>Some Other Race Alone                                     | 301<br>339<br>288<br>178<br>219<br>616<br>728<br>489<br>309<br>143<br>70<br>17<br><b>Census 20</b><br>Number<br>3,140<br>275<br>12<br>12<br>171<br>5<br>26      | 8.1%<br>9.2%<br>7.8%<br>4.8%<br>5.9%<br>16.7%<br>19.7%<br>13.2%<br>8.4%<br>3.9%<br>1.9%<br>0.5%<br>0.5%<br>0.5%<br>0.5%<br>0.5%<br>0.5%<br>0.10<br>7.4%<br>0.3%<br>4.6%<br>0.1%<br>0.7% | 287<br>315<br>311<br>249<br>219<br>640<br>645<br>583<br>369<br>219<br>85<br>25<br>25<br>85<br>25<br>25<br>85<br>25<br>25<br>20<br>Number<br>3,237<br>330<br>10<br>241<br>5<br>32 | 7.3%<br>8.0%<br>7.9%<br>6.3%<br>5.5%<br>16.2%<br>16.3%<br>14.8%<br>9.3%<br>5.5%<br>2.2%<br>0.6%<br>17<br>Percent<br>82.0%<br>8.4%<br>0.3%<br>6.1%<br>0.1%<br>0.8%         | 301<br>338<br>302<br>256<br>177<br>716<br>690<br>558<br>396<br>258<br>102<br>258<br>102<br>30<br>20<br>Number<br>3,288<br>369<br>9<br>303<br>5<br>37                     | 7.3%<br>8.2%<br>7.3%<br>6.2%<br>4.3%<br>17.4%<br>16.7%<br>13.5%<br>9.6%<br>6.3%<br>2.5%<br>0.7%<br><b>22</b><br>Percent<br>79.7%<br>8.9%<br>0.2%<br>7.3%<br>0.1%<br>0.9%          |
| 0 - 4<br>5 - 9<br>10 - 14<br>15 - 19<br>20 - 24<br>25 - 34<br>35 - 44<br>45 - 54<br>55 - 64<br>65 - 74<br>75 - 84<br>85+<br><b>Race and Ethnicity</b><br>White Alone<br>Black Alone<br>American Indian Alone<br>Asian Alone<br>Pacific Islander Alone                                                              | 301<br>339<br>288<br>178<br>219<br>616<br>728<br>489<br>309<br>143<br>70<br>17<br><b>Census 20</b><br>Number<br>3,140<br>275<br>12<br>12                        | 8.1%<br>9.2%<br>7.8%<br>4.8%<br>5.9%<br>16.7%<br>19.7%<br>13.2%<br>8.4%<br>3.9%<br>1.9%<br>0.5%<br>0.5%<br>0.5%<br>0.5%<br>0.5%<br>7.4%<br>0.3%<br>4.6%<br>0.1%                         | 287<br>315<br>311<br>249<br>219<br>640<br>645<br>583<br>369<br>219<br>85<br>25<br>25<br>85<br>25<br>25<br>85<br>25<br>25<br>20<br>Number<br>3,237<br>330<br>10<br>241<br>5       | 7.3%<br>8.0%<br>7.9%<br>6.3%<br>5.5%<br>16.2%<br>16.3%<br>14.8%<br>9.3%<br>5.5%<br>2.2%<br>0.6%<br>17<br>Percent<br>82.0%<br>8.4%<br>0.3%<br>6.1%                         | 301<br>338<br>302<br>256<br>177<br>716<br>690<br>558<br>396<br>258<br>396<br>258<br>102<br>30<br>20<br>Number<br>3,288<br>369<br>9<br>303<br>5                           | 7.3%<br>8.2%<br>7.3%<br>6.2%<br>4.3%<br>17.4%<br>16.7%<br>13.5%<br>9.6%<br>6.3%<br>2.5%<br>0.7%<br><b>22</b><br>Percent<br>79.7%<br>8.9%<br>0.2%<br>7.3%<br>0.1%                  |
| 0 - 4<br>5 - 9<br>10 - 14<br>15 - 19<br>20 - 24<br>25 - 34<br>35 - 44<br>45 - 54<br>55 - 64<br>65 - 74<br>75 - 84<br>85+<br><b>Race and Ethnicity</b><br>White Alone<br>Black Alone<br>Black Alone<br>American Indian Alone<br>Asian Alone<br>Pacific Islander Alone<br>Some Other Race Alone<br>Two or More Races | 301<br>339<br>288<br>178<br>219<br>616<br>728<br>489<br>309<br>143<br>70<br>17<br><b>Census 20</b><br>Number<br>3,140<br>275<br>12<br>171<br>5<br>5<br>26<br>69 | 8.1%<br>9.2%<br>7.8%<br>4.8%<br>5.9%<br>16.7%<br>19.7%<br>13.2%<br>8.4%<br>3.9%<br>1.9%<br>0.5%<br>0.5%<br>0.5%<br>7.4%<br>0.3%<br>4.6%<br>0.1%<br>0.7%<br>1.9%                         | 287<br>315<br>311<br>249<br>219<br>640<br>645<br>583<br>369<br>219<br>85<br>25<br>85<br>25<br>85<br>20<br>Number<br>3,237<br>330<br>10<br>241<br>5<br>32<br>91                   | 7.3%<br>8.0%<br>7.9%<br>6.3%<br>5.5%<br>16.2%<br>16.3%<br>14.8%<br>9.3%<br>5.5%<br>2.2%<br>0.6%<br>17<br>Percent<br>82.0%<br>8.4%<br>0.3%<br>6.1%<br>0.1%<br>0.8%<br>2.3% | 301<br>338<br>302<br>256<br>177<br>716<br>690<br>558<br>396<br>258<br>396<br>258<br>102<br>258<br>102<br>20<br>Number<br>3,288<br>369<br>9<br>303<br>5<br>5<br>37<br>112 | 7.3%<br>8.2%<br>7.3%<br>6.2%<br>4.3%<br>17.4%<br>16.7%<br>13.5%<br>9.6%<br>6.3%<br>2.5%<br>0.7%<br>22<br>Percent<br>79.7%<br>8.9%<br>0.2%<br>7.3%<br>0.1%<br>0.1%<br>0.9%<br>2.7% |
| 0 - 4<br>5 - 9<br>10 - 14<br>15 - 19<br>20 - 24<br>25 - 34<br>35 - 44<br>45 - 54<br>55 - 64<br>65 - 74<br>75 - 84<br>85+<br><b>Race and Ethnicity</b><br>White Alone<br>Black Alone<br>American Indian Alone<br>Asian Alone<br>Pacific Islander Alone<br>Some Other Race Alone                                     | 301<br>339<br>288<br>178<br>219<br>616<br>728<br>489<br>309<br>143<br>70<br>17<br><b>Census 20</b><br>Number<br>3,140<br>275<br>12<br>12<br>171<br>5<br>26      | 8.1%<br>9.2%<br>7.8%<br>4.8%<br>5.9%<br>16.7%<br>19.7%<br>13.2%<br>8.4%<br>3.9%<br>1.9%<br>0.5%<br>0.5%<br>0.5%<br>0.5%<br>0.5%<br>0.5%<br>0.10<br>7.4%<br>0.3%<br>4.6%<br>0.1%<br>0.7% | 287<br>315<br>311<br>249<br>219<br>640<br>645<br>583<br>369<br>219<br>85<br>25<br>25<br>85<br>25<br>25<br>85<br>25<br>25<br>20<br>Number<br>3,237<br>330<br>10<br>241<br>5<br>32 | 7.3%<br>8.0%<br>7.9%<br>6.3%<br>5.5%<br>16.2%<br>16.3%<br>14.8%<br>9.3%<br>5.5%<br>2.2%<br>0.6%<br>17<br>Percent<br>82.0%<br>8.4%<br>0.3%<br>6.1%<br>0.1%<br>0.8%         | 301<br>338<br>302<br>256<br>177<br>716<br>690<br>558<br>396<br>258<br>102<br>258<br>102<br>30<br>20<br>Number<br>3,288<br>369<br>9<br>303<br>5<br>37                     | 7.3%<br>8.2%<br>7.3%<br>6.2%<br>4.3%<br>17.4%<br>16.7%<br>13.5%<br>9.6%<br>6.3%<br>2.5%<br>0.7%<br><b>22</b><br>Percent<br>79.7%<br>8.9%<br>0.2%<br>7.3%<br>0.1%<br>0.9%          |