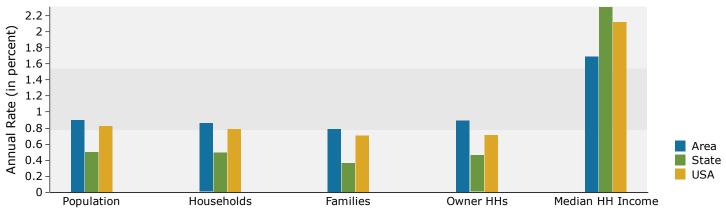

| 2.010              | 2.69/     | E 004     | 4 20/              | C 220     | E 10/            |  |
| Hispanic Origin (Any Race)<br>Data Note: Income is expressed in current dollars. | 3,918              | 3.6%      | 5,084     | 4.3%               | 6,239     | 5.1%             |  |
|                                                                                  |                    |           |           |                    |           |                  |  |

Source: U.S. Census Bureau, Census 2010 Summary File 1. Esri forecasts for 2017 and 2022.



Anchorage Plaza- Phase Three 12910 Factory Ln, Louisville, Kentucky, 40245 Ring: 5 mile radius Prepared by Charlotte Hollkamp Latitude: 38.28821

Longitude: -85.51154

#### Trends 2017-2022





### 2017 Household Income



### 2017 Population by Race



<sup>2017</sup> Percent Hispanic Origin: 4.3%