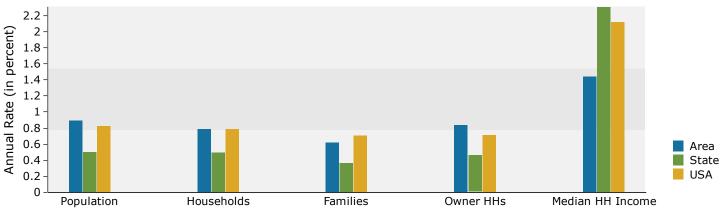

8.0%<br>7.9%<br>6.3%<br>5.5%<br>16.2%<br>16.3%<br>14.8%<br>9.3%<br>5.5%<br>2.2%<br>0.6%<br>17<br>Percent<br>82.0%<br>8.4%<br>0.3%<br>6.1%<br>0.1%<br>0.8%         | 301<br>338<br>302<br>256<br>177<br>716<br>690<br>558<br>396<br>258<br>102<br>258<br>102<br>30<br>20<br>Number<br>3,288<br>369<br>9<br>303<br>5<br>37                     | 7.3%<br>8.2%<br>7.3%<br>6.2%<br>4.3%<br>17.4%<br>16.7%<br>13.5%<br>9.6%<br>6.3%<br>2.5%<br>0.7%<br><b>22</b><br>Percent<br>79.7%<br>8.9%<br>0.2%<br>7.3%<br>0.1%<br>0.9%          |

Source: U.S. Census Bureau, Census 2010 Summary File 1. Esri forecasts for 2017 and 2022.



Anchorage Plaza- Phase Three 12910 Factory Ln, Louisville, Kentucky, 40245 Ring: 1 mile radius Prepared by Charlotte Hollkamp Latitude: 38.28821

Longitude: -85.51154

#### Trends 2017-2022







### 2017 Household Income



### 2017 Population by Race



<sup>2017</sup> Percent Hispanic Origin: 4.1%



Anchorage Plaza- Phase Three 12910 Factory Ln, Louisville, Kentucky, 40245 Ring: 3 mile radius Prepared by Charlotte Hollkamp

Latitude: 38.28821 Longitude: -85.51154

|                                                                                                        | -                        |                              |                          |                              |                    |                      |
|--------------------------------------------------------------------------------------------------------|--------------------------|------------------------------|--------------------------|------------------------------|--------------------|-------