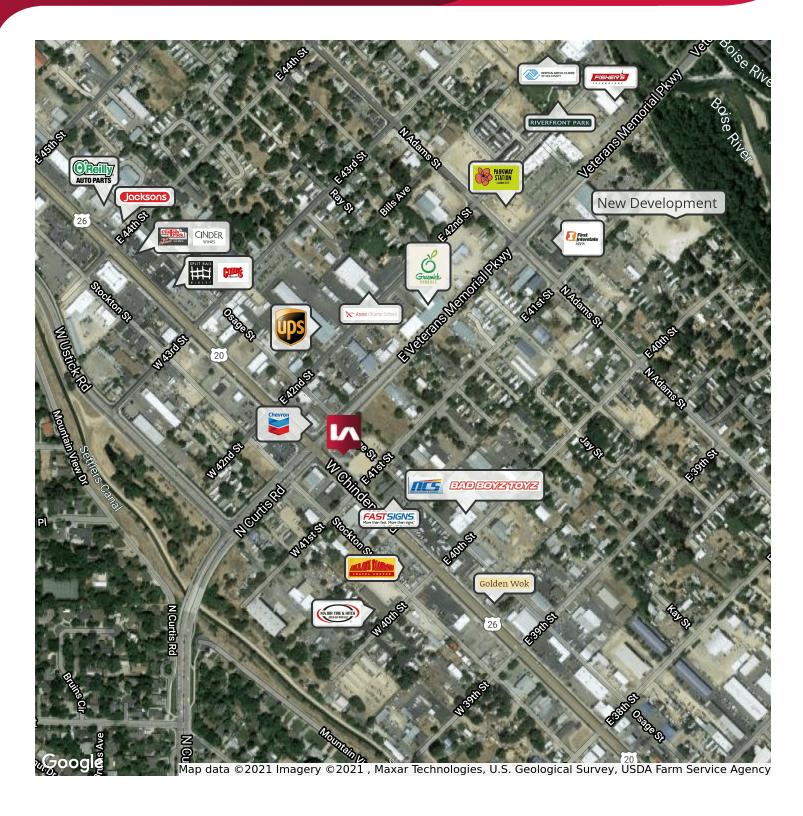

### **PROPERTY HIGHLIGHTS**

- Drive-thru potential
- Located near the hard corner of Chinden Boulevard and Veterans Memorial Parkway in Garden City
- Potential 1 3 tenant building
- Incredible visibility on Chinden Boulevard with shared access off Chinden and
- Traffic counts in excess of 38,000 VPD and 61,000 VPD at the Veterans Memorial intersection
- Prominent Pylon Signage Available on Chinden and Veterans
- Parkway Station New 53 town-home plus 36 apartment units currently under construction, retail, restaurants, surrounding River Front Park 1 block away