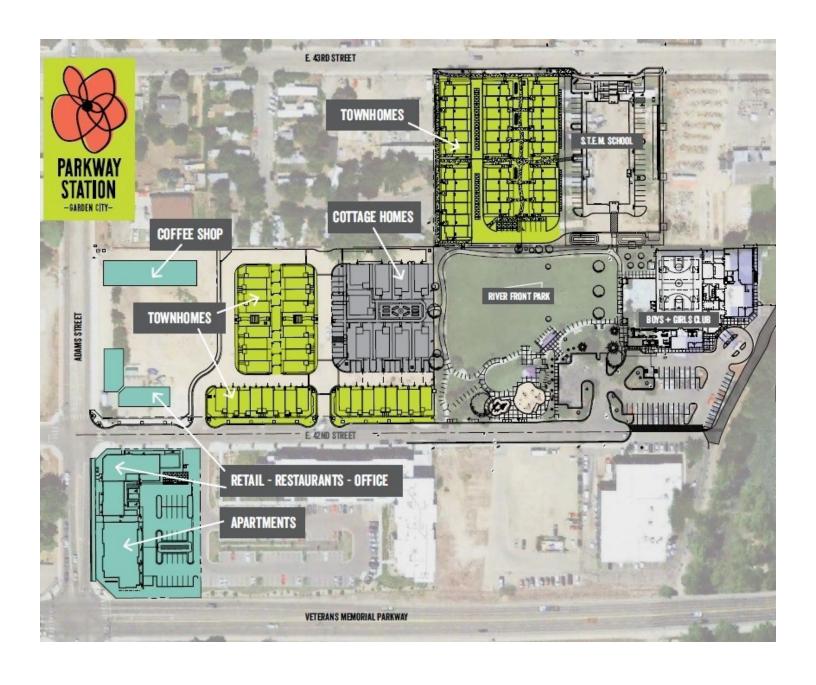

### **PROPERTY HIGHLIGHTS**

- Drive-thru potential
- Located near the hard corner of Chinden Boulevard and Veterans Memorial Parkway in Garden City
- Potential 1 3 tenant building
- Incredible visibility on Chinden Boulevard with shared access off Chinden and
- Traffic counts in excess of 38,000 VPD and 61,000 VPD at the Veterans Memorial intersection
- Prominent Pylon Signage Available on Chinden and Veterans
- Parkway Station New 53 town-home plus 36 apartment units currently under construction, retail, restaurants, surrounding River Front Park 1 block away