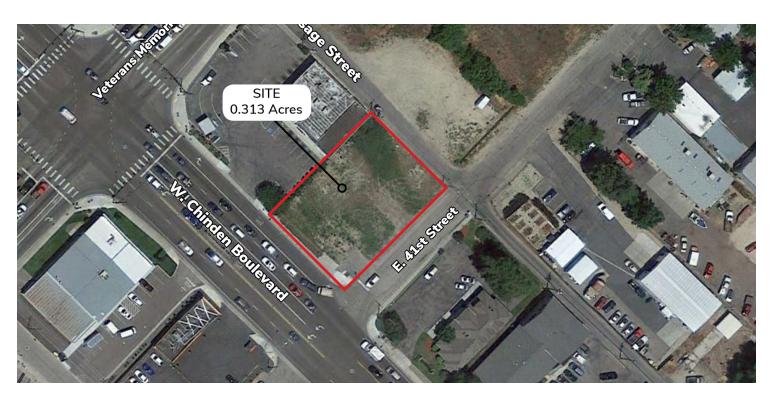

#### LISTING DATA

**AVAILABLE SF:** 1,000 - 4,000 SF

TOTAL BUILDING: 4,000 SF LOT SIZE: 0.313 Acres YEAR BUILT: Proposed

C-1 **ZONING:** 

TRAFFIC COUNTS: 38,000 + VPD

Lee & Associates Idaho is pleased to present a potential 1-3 tenant building for lease or build to suit. This property will have incredible visibility on Chinden Boulevard, with shared access of Chinden and Osage Street. Fantastic traffic counts in excess of 38,000 vehicles per day.

### **PROPERTY HIGHLIGHTS**

- Drive-thru potential
- Located near the hard corner of Chinden Boulevard and Veterans Memorial Parkway in Garden City
- Potential 1 3 tenant building
- Incredible visibility on Chinden Boulevard with shared access off Chinden and
- Traffic counts in excess of 38,000 VPD and 61,000 VPD at the Veterans Memorial intersection
- Prominent Pylon Signage Available on Chinden and Veterans
- Parkway Station New 53 town-home plus 36 apartment units currently under construction, retail, restaurants, surrounding River Front Park 1 block away