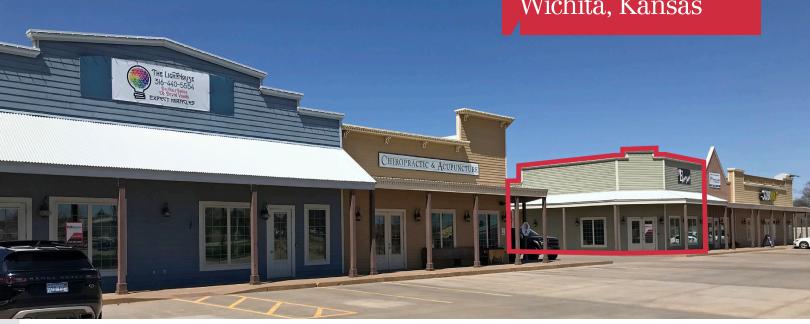

For Lease NW Wichita Retail Center Wichita, Kansas

## NW/c of Kellogg & Tyler

Wichita, Kansas

#### **Property Features**

- Space available:
  - Building 1: 1,900 SF
- Total site area of 74,488 SF (1.71 Acres)
- Area users include: Sticky Bird Red Barn Farms Chicken, Subway, Holland Paving, Vrana Chiropractic, Papa John's, Home Depot, Edward Jones, Mr. Goodcents, MidAmerican Credit Union, Vanderbilt's and Bombardier Learjet
- Zoned General Commercial
- Located within a high concentration of retail and restaurant users
- Excellent access and visibility to Kellogg (US Hwy 54) and I-235
- Traffic count: 57,500 VPD on Kellogg & Tyler
- Lease rate: \$19.00/SF NNN