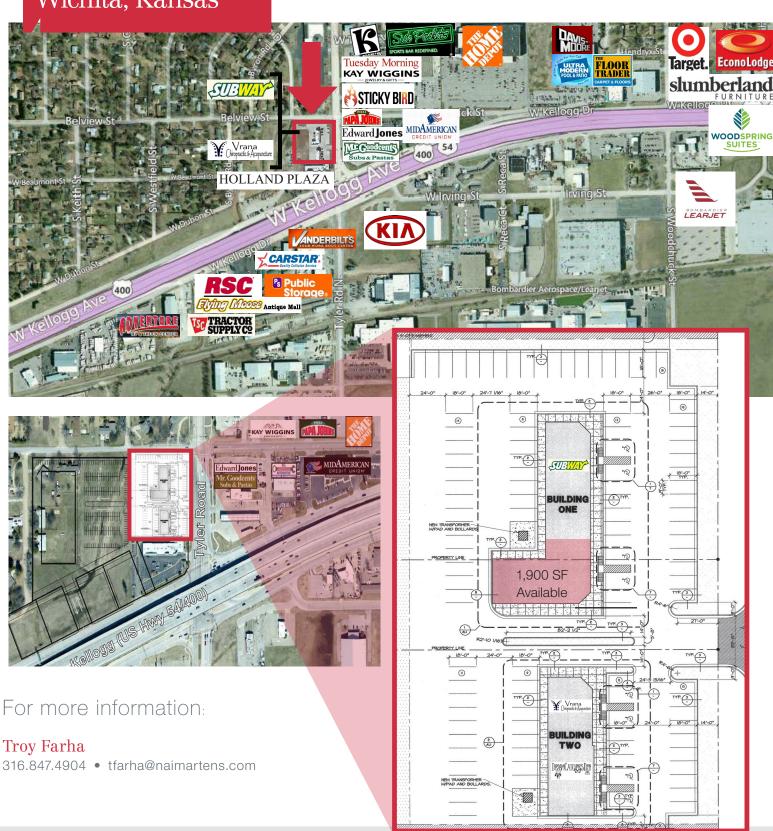

## NW/c of Kellogg & Tyler

Wichita, Kansas

#### **Property Features**

- Space available:
  - Building 1: 1,900 SF
- Total site area of 74,488 SF (1.71 Acres)
- Area users include: Sticky Bird Red Barn Farms Chicken, Subway, Holland Paving, Vrana Chiropractic, Papa John's, Home Depot, Edward Jones, Mr. Goodcents, MidAmerican Credit Union, Vanderbilt's and Bombardier Learjet
- Zoned General Commercial
- Located within a high concentration of retail and restaurant users
- Excellent access and visibility to Kellogg (US Hwy 54) and I-235
- Traffic count: 57,500 VPD on Kellogg & Tyler
- Lease rate: \$19.00/SF NNN

#### Troy Farha

316.847.4904 • tfarha@naimartens.com