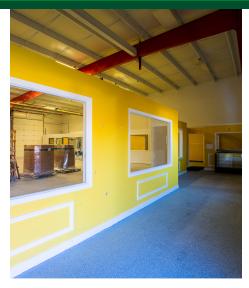

### **PROPERTY OVERVIEW**

21,000 SF industrial warehouse for purchase. Located in Millstone, Monmouth County, this 3.26 acre parcel has abundant parking and is located within close proximity to the NJ Turnpike and Route 33.

### **PROPERTY HIGHLIGHTS**

- Impeccably maintained asset
- Abundant parking 52 parking spots
- (2) 200 amp service with expansion capabilities
- Ceiling height 18-20' clear span
- Loading 9 drive-ins doors (14')
- 14,000 SF available for lease