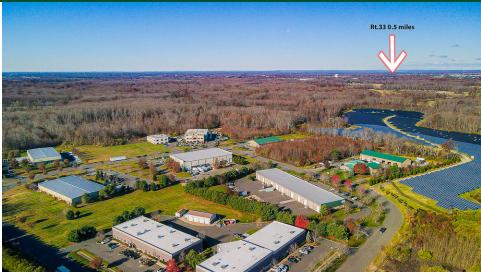

### **PROPERTY OVERVIEW**

21,000 SF industrial warehouse for purchase. Located in Millstone, Monmouth County, this 3.26 acre parcel has abundant parking and is located within close proximity to the NJ Turnpike and Route 33.

### **LOCATION OVERVIEW**

Located at Moto Business & Industrial Park, with easy access to Route 33, NJ Turnpike, Garden State Parkway and other major highways.