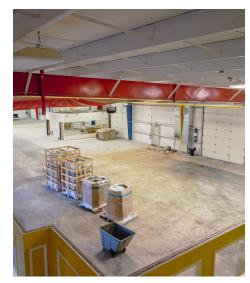

### **PROPERTY OVERVIEW**

21,000 SF industrial warehouse for purchase. Located in Millstone, Monmouth County, this 3.26 acre parcel has abundant parking and is located within close proximity to the NJ Turnpike and Route 33.

### **PROPERTY HIGHLIGHTS**

- Impeccably maintained asset
- Abundant parking 52 parking spots
- (2) 200 amp service with expansion capabilities
- Ceiling height 18-20' clear span
- Loading 9 drive-ins doors (14')
- 14,000 SF available for lease