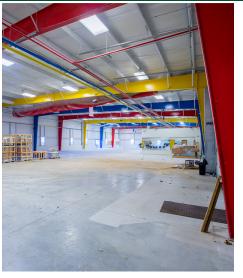

### **PROPERTY OVERVIEW**

21,000 SF industrial warehouse for purchase. Located in Millstone, Monmouth County, this 3.26 acre parcel has abundant parking and is located within close proximity to the NJ Turnpike and Route 33.

### **PROPERTY HIGHLIGHTS**

- Impeccably maintained asset
- Abundant parking 52 parking spots
- (2) 200 amp service with expansion capabilities
- Ceiling height 18-20' clear span
- Loading 9 drive-ins doors (14')
- 14,000 SF available for lease