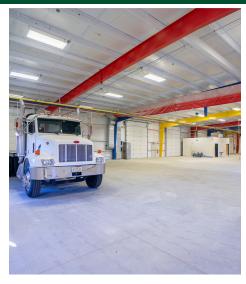

### **PROPERTY OVERVIEW**

21,000 SF industrial warehouse for purchase. Located in Millstone, Monmouth County, this 3.26 acre parcel has abundant parking and is located within close proximity to the NJ Turnpike and Route 33.

### **PROPERTY HIGHLIGHTS**

- Impeccably maintained asset
- Abundant parking 52 parking spots
- (2) 200 amp service with expansion capabilities
- Ceiling height 18-20' clear span
- Loading 9 drive-ins doors (14')
- 14,000 SF available for lease