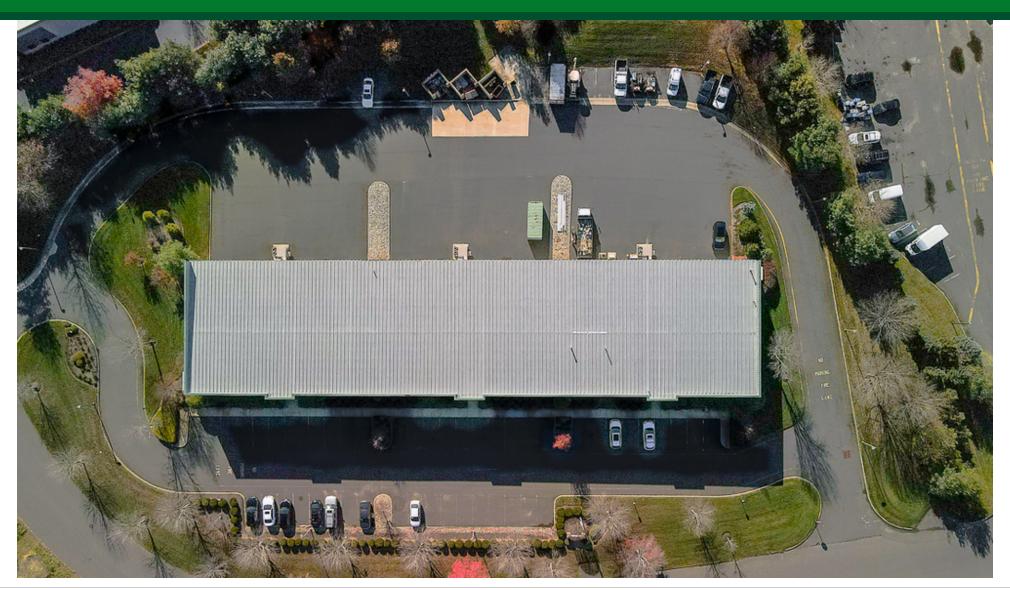

### **PROPERTY OVERVIEW**

21,000 SF industrial warehouse for purchase. Located in Millstone, Monmouth County, this 3.26 acre parcel has abundant parking and is located within close proximity to the NJ Turnpike and Route 33.

### **PROPERTY HIGHLIGHTS**

- Impeccably maintained asset
- Abundant parking 52 parking spots
- (2) 200 amp service with expansion capabilities
- Ceiling height 18-20' clear span
- Loading 9 drive-ins doors (14')
- 14,000 SF available for lease