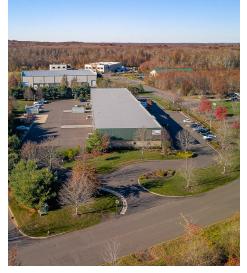

### **PROPERTY OVERVIEW**

21,000 SF industrial warehouse for purchase. Located in Millstone, Monmouth County, this 3.26 acre parcel has abundant parking and is located within close proximity to the NJ Turnpike and Route 33.

### **LOCATION OVERVIEW**

Located at Moto Business & Industrial Park, with easy access to Route 33, NJ Turnpike, Garden State Parkway and other major highways.