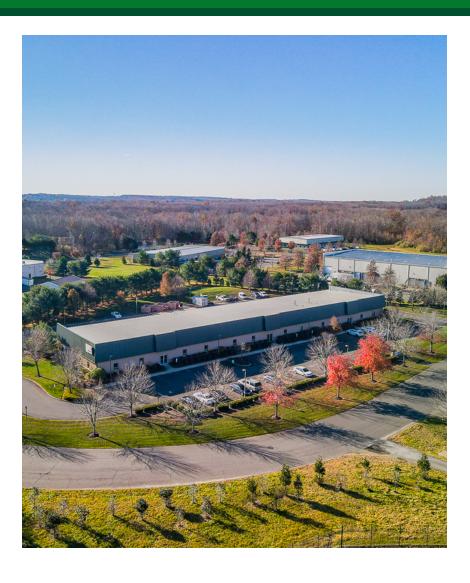

### **PROPERTY OVERVIEW**

21,000 SF industrial warehouse for purchase. Located in Millstone, Monmouth County, this 3.26 acre parcel has abundant parking and is located within close proximity to the NJ Turnpike and Route 33.

### **PROPERTY HIGHLIGHTS**

- Impeccably maintained asset
- Abundant parking 52 parking spots
- (2) 200 amp service with expansion capabilities
- Ceiling height 18-20' clear span
- Loading 9 drive-ins doors (14')
- 14,000 SF available for lease