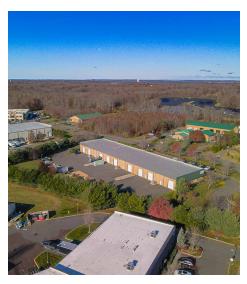

### **PROPERTY OVERVIEW**

21,000 SF industrial warehouse for purchase. Located in Millstone, Monmouth County, this 3.26 acre parcel has abundant parking and is located within close proximity to the NJ Turnpike and Route 33.

### **LOCATION OVERVIEW**

Located at Moto Business & Industrial Park, with easy access to Route 33, NJ Turnpike, Garden State Parkway and other major highways.

### **PROPERTY HIGHLIGHTS**

- Impeccably maintained asset
- Abundant parking 52 parking spots
- (2) 200 amp service with expansion capabilities
- Ceiling height 18-20' clear span
- Loading 9 drive-ins doors (14')
- 14,000 SF available for lease