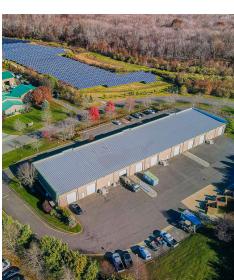

### **PROPERTY OVERVIEW**

21,000 SF industrial warehouse for purchase. Located in Millstone, Monmouth County, this 3.26 acre parcel has abundant parking and is located within close proximity to the NJ Turnpike and Route 33.

### **PROPERTY HIGHLIGHTS**

- Impeccably maintained asset
- Abundant parking 52 parking spots
- (2) 200 amp service with expansion capabilities
- Ceiling height 18-20' clear span
- Loading 9 drive-ins doors (14')
- 14,000 SF available for lease