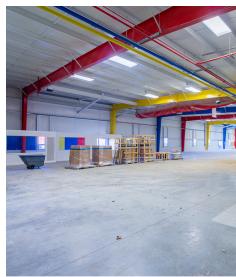

### **PROPERTY OVERVIEW**

21,000 SF industrial warehouse for purchase. Located in Millstone, Monmouth County, this 3.26 acre parcel has abundant parking and is located within close proximity to the NJ Turnpike and Route 33.

### **PROPERTY HIGHLIGHTS**

- Impeccably maintained asset
- Abundant parking 52 parking spots
- (2) 200 amp service with expansion capabilities
- Ceiling height 18-20' clear span
- Loading 9 drive-ins doors (14')
- 14,000 SF available for lease