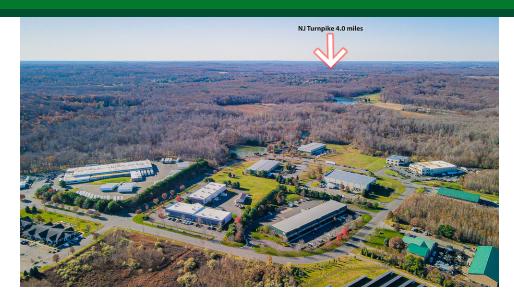

### **PROPERTY OVERVIEW**

21,000 SF industrial warehouse for purchase. Located in Millstone, Monmouth County, this 3.26 acre parcel has abundant parking and is located within close proximity to the NJ Turnpike and Route 33.

### **LOCATION OVERVIEW**

Located at Moto Business & Industrial Park, with easy access to Route 33, NJ Turnpike, Garden State Parkway and other major highways.