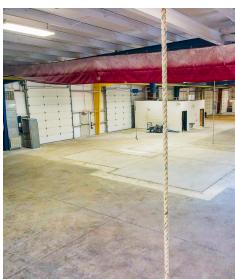

### **PROPERTY OVERVIEW**

21,000 SF industrial warehouse for purchase. Located in Millstone, Monmouth County, this 3.26 acre parcel has abundant parking and is located within close proximity to the NJ Turnpike and Route 33.

### **PROPERTY HIGHLIGHTS**

- Impeccably maintained asset
- Abundant parking 52 parking spots
- (2) 200 amp service with expansion capabilities
- Ceiling height 18-20' clear span
- Loading 9 drive-ins doors (14')
- 14,000 SF available for lease