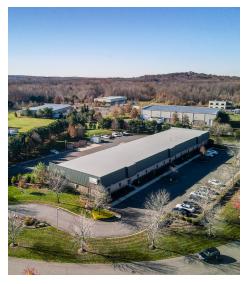

### **PROPERTY OVERVIEW**

21,000 SF industrial warehouse for purchase. Located in Millstone, Monmouth County, this 3.26 acre parcel has abundant parking and is located within close proximity to the NJ Turnpike and Route 33.

### **PROPERTY HIGHLIGHTS**

- Impeccably maintained asset
- Abundant parking 52 parking spots
- (2) 200 amp service with expansion capabilities
- Ceiling height 18-20' clear span
- Loading 9 drive-ins doors (14')
- 14,000 SF available for lease