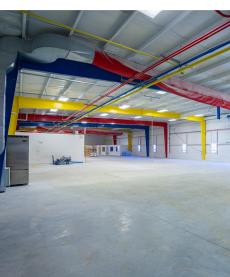

### **PROPERTY OVERVIEW**

21,000 SF industrial warehouse for purchase. Located in Millstone, Monmouth County, this 3.26 acre parcel has abundant parking and is located within close proximity to the NJ Turnpike and Route 33.

### **PROPERTY HIGHLIGHTS**

- Impeccably maintained asset
- Abundant parking 52 parking spots
- (2) 200 amp service with expansion capabilities
- Ceiling height 18-20' clear span
- Loading 9 drive-ins doors (14')
- 14,000 SF available for lease