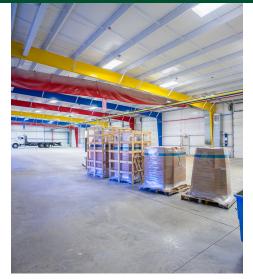

### **PROPERTY OVERVIEW**

21,000 SF industrial warehouse for purchase. Located in Millstone, Monmouth County, this 3.26 acre parcel has abundant parking and is located within close proximity to the NJ Turnpike and Route 33.

### **PROPERTY HIGHLIGHTS**

- Impeccably maintained asset
- Abundant parking 52 parking spots
- (2) 200 amp service with expansion capabilities
- Ceiling height 18-20' clear span
- Loading 9 drive-ins doors (14')
- 14,000 SF available for lease