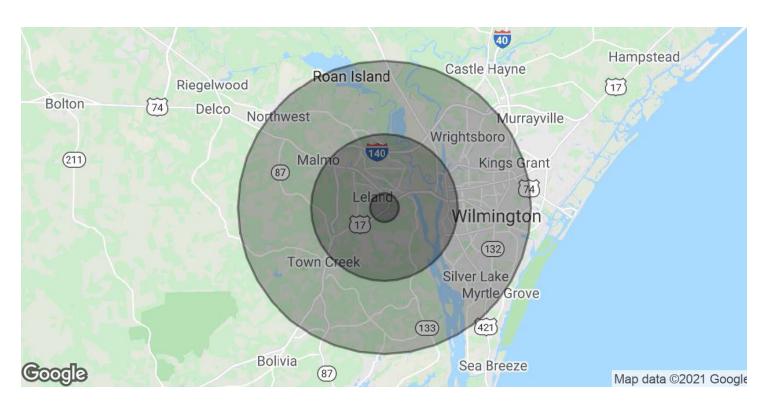

## **PROPERTY OVERVIEW**

| PARCEL ACREAGE* |         | PRICE       |  |
|-----------------|---------|-------------|--|
| Lot 10          | 1.38 Ac | \$1,100,000 |  |

CBCSUNCOAST.COM

Belville, NC 28451

| POPULATION           | 1 MILE | 5 MILES | 10 MILES |
|----------------------|--------|---------|----------|
| Total Population     | 4,500  | 41,137  | 182,721  |
| Average age          | 50.1   | 44.1    | 39.9     |
| Average age (Male)   | 50.7   | 42.8    | 38.6     |
| Average age (Female) | 51.2   | 45.7    | 41.3     |

| HOUSEHOLDS & INCOME | 1 MILE    | 5 MILES   | 10 MILES  |
|---------------------|-----------|-----------|-----------|
| Total Households    | 2,046     | 19,643    | 85,792    |
| # of Persons per HH | 2.2       | 2.1       | 2.1       |
| Average HH Income   | \$79,196  | \$66,794  | \$65,339  |
| Average House Value | \$272,006 | \$243,185 | \$203,649 |

<sup>\*</sup> Demographic data derived from 2020 ACS - US Census

Belville, NC 28451