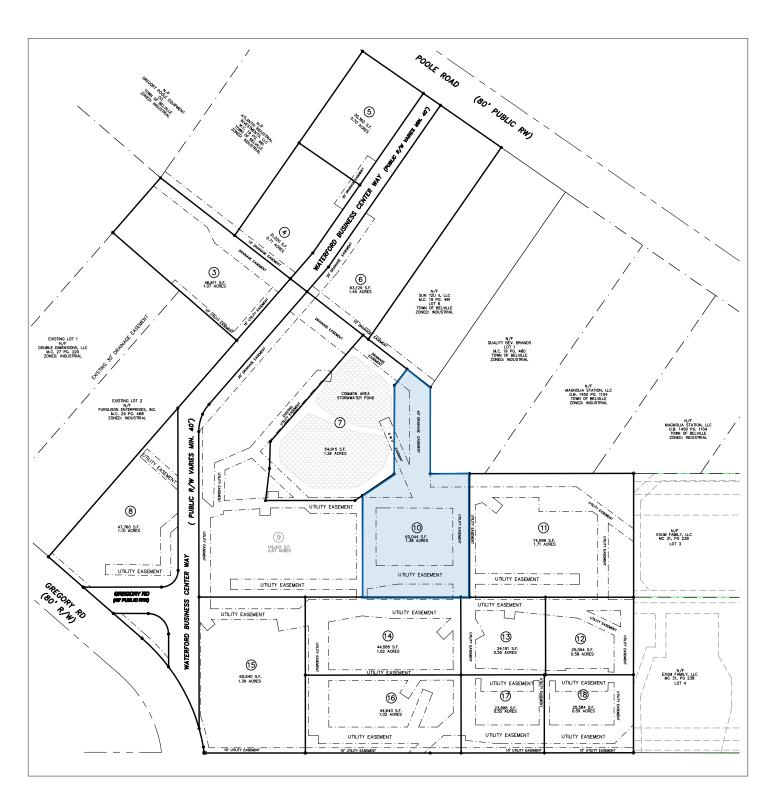

# WATERFORD BUSINESS CENTER SALES KEY

Lot 10: 1.38 Acres\* \$1,100,000

Belville, NC 28451

## **PROPERTY OVERVIEW**

| PARCEL ACREAGE* |         | PRICE       |  |
|-----------------|---------|-------------|--|
| Lot 10          | 1.38 Ac | \$1,100,000 |  |

CBCSUNCOAST.COM

Belville, NC 28451

| POPULATION           | 1 MILE | 5 MILES | 10 MILES |
|----------------------|--------|---------|----------|
| Total Population     | 4,500  | 41,137  | 182,721  |
| Average age          | 50.1   | 44.1    | 39.9     |
| Average age (Male)   | 50.7   | 42.8    | 38.6     |
| Average age (Female) | 51.2   | 45.7    | 41.3     |