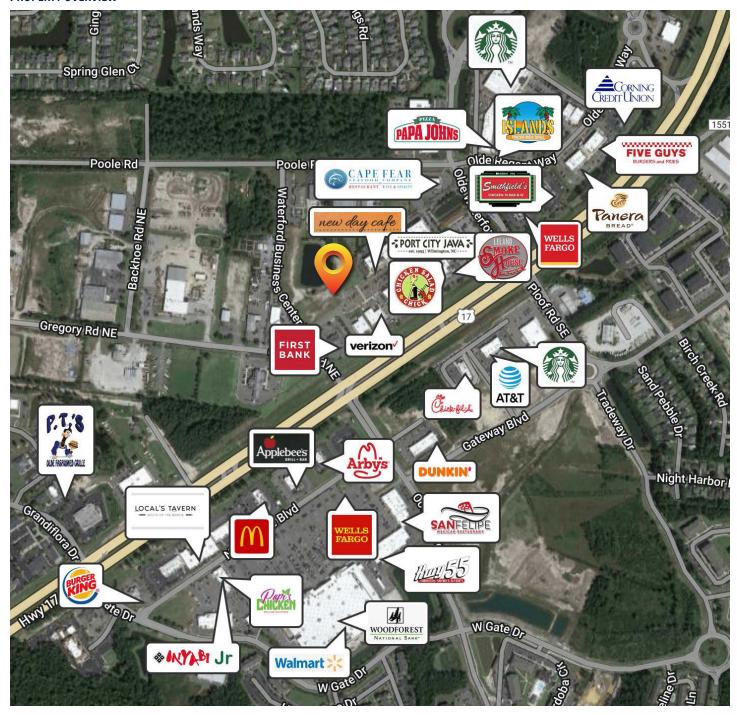

#### **PROPERTY OVERVIEW**

 $1.38\pm$  acre parcel available in Waterford Business Center on US HWY 17, in Leland, NC. Located in one of the fastest growing areas in the state, this property is in close proximity to many national retailers, dining options, and master planned communities allowing for potential businesses to establish themselves in a vibrant and thriving area. Business Highway (BH) zoning by the Town of Belville supports a wide range of commercial uses.

# WATERFORD BUSINESS CENTER SALES KEY

Lot 10: 1.38 Acres\* \$1,100,000

Belville, NC 28451