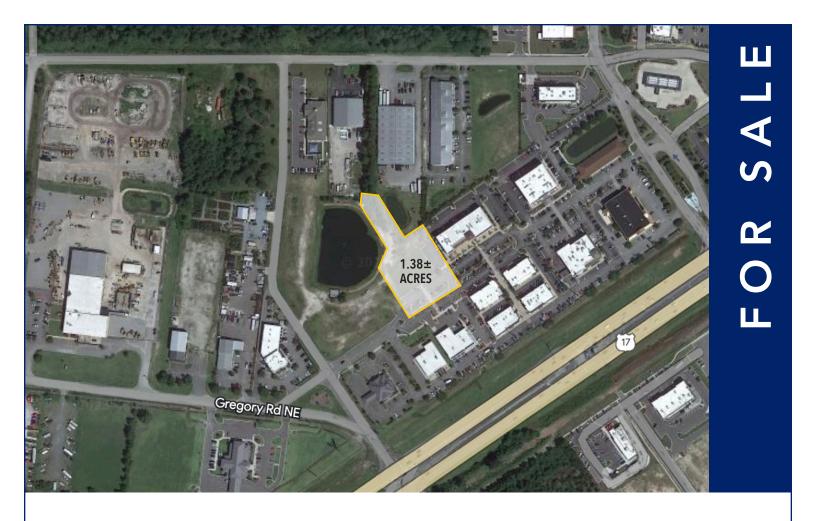

#### AREA

Located in the fastest growing county in North Carolina, Brunswick County, just off US Hwy 17 South in Waterford of the Carolinas.

Size: 1.38± Acres

Zoned: BH - Business Highway, by the town of Belville

#### **PROPERTY OVERVIEW**

 $1.38\pm$  acre parcel available in Waterford Business Center on US HWY 17, in Leland, NC. Located in one of the fastest growing areas in the state, this property is in close proximity to many national retailers, dining options, and master planned communities allowing for potential businesses to establish themselves in a vibrant and thriving area. Business Highway (BH) zoning by the Town of Belville supports a wide range of commercial uses.

#### **OFFERING SUMMARY**

| Sale Price: | \$1,100,000   |
|-------------|---------------|
| Acreage:    | 1.38* ± Acres |
| Zoning:     | BH (Belville) |

Belville, NC 28451

# WATERFORD BUSINESS CENTER SALES KEY

Lot 10: 1.38 Acres\* \$1,100,000

Belville, NC 28451