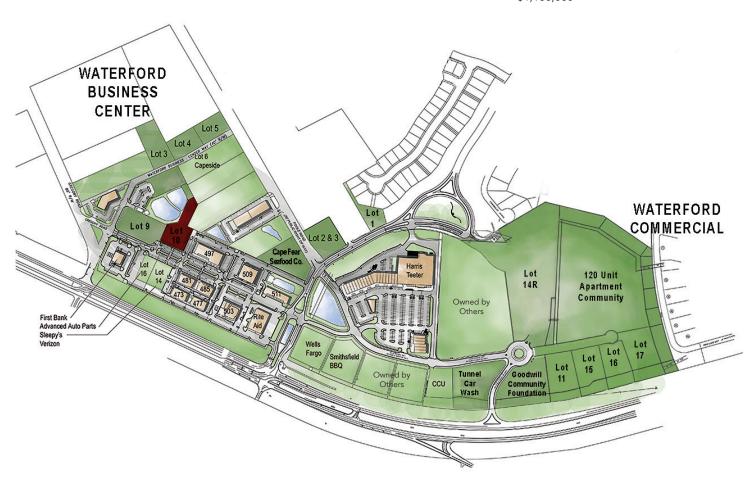

# WATERFORD BUSINESS CENTER SALES KEY

Lot 10: 1.38 Acres\* \$1,100,000

Belville, NC 28451

## **PROPERTY OVERVIEW**

| PARCEL ACREAGE* |         | PRICE       |  |
|-----------------|---------|-------------|--|
| Lot 10          | 1.38 Ac | \$1,100,000 |  |

CBCSUNCOAST.COM

Belville, NC 28451

| POPULATION           | 1 MILE | 5 MILES | 10 MILES |
|----------------------|--------|---------|----------|
| Total Population     | 4,500  | 41,137  | 182,721  |
| Average age          | 50.1   | 44.1    | 39.9     |
| Average age (Male)   | 50.7   | 42.8    | 38.6     |
| Average age (Female) | 51.2   | 45.7    | 41.3     |