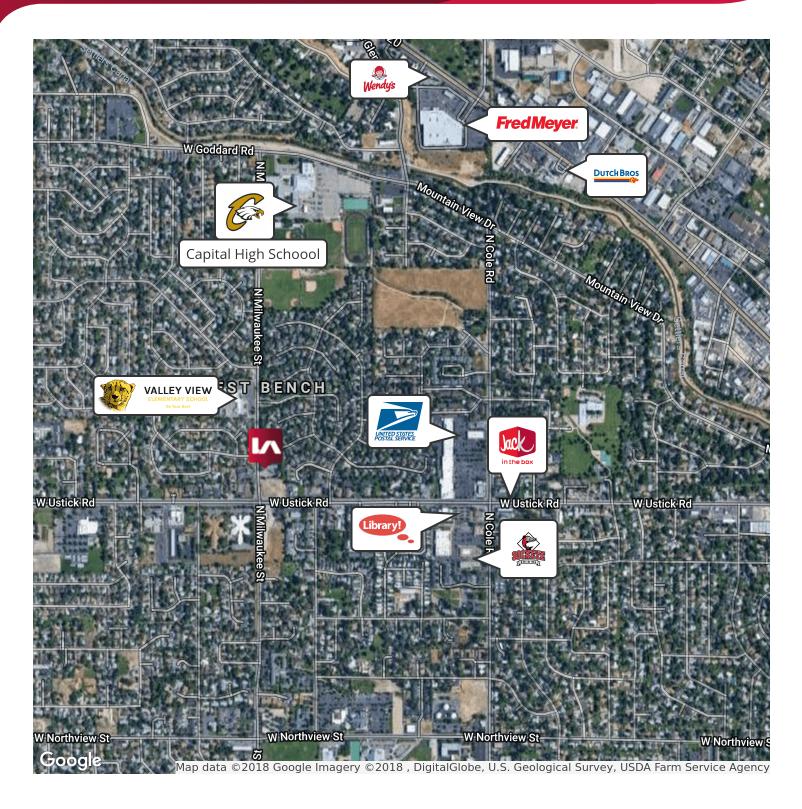

### **DRIVING TIMES**

**DOWNTOWN BOISE:** 12 minutes **MERIDIAN:** 16 minutes **EAGLE:** 16 minutes NAMPA: 25 minutes **CALDWELL:** 31 minutes