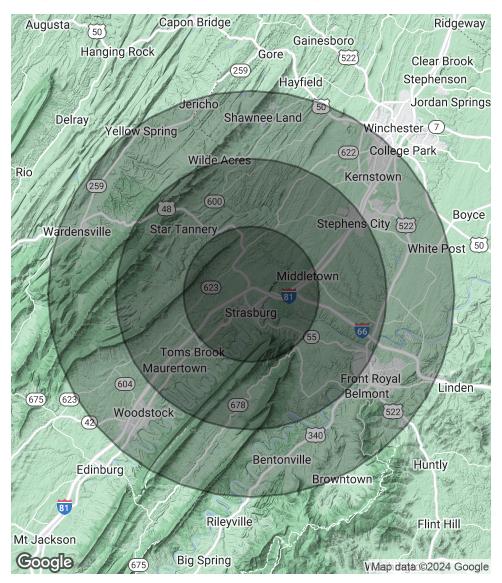

# Demographics Map & Report

| POPULATION                              | 5 MILES              | 10 MILES                  | 15 MILES                  |
|-----------------------------------------|----------------------|---------------------------|---------------------------|
| Total Population                        | 13,894               | 33,277                    | 90,113                    |
| Average Age                             | 40.3                 | 41.5                      | 40.3                      |
| Average Age (Male)                      | 37.9                 | 40.5                      | 39.4                      |
| Average Age (Female)                    | 42.4                 | 42.3                      | 41.2                      |
|                                         |                      |                           |                           |
|                                         | 5 MILES              | 10 MILES                  | 15 MILES                  |
| HOUSEHOLDS & INCOME                     | 5 MILES              | 10 MILES                  | 15 MILES                  |
| HOUSEHOLDS & INCOME<br>Total Households | <b>5 MILES</b> 5,734 | <b>10 MILES</b><br>13,391 | <b>15 MILES</b><br>35,696 |
|                                         |                      |                           |                           |
| Total Households                        | 5,734                | 13,391                    | 35,696                    |

\* Demographic data derived from 2020 ACS - US Census