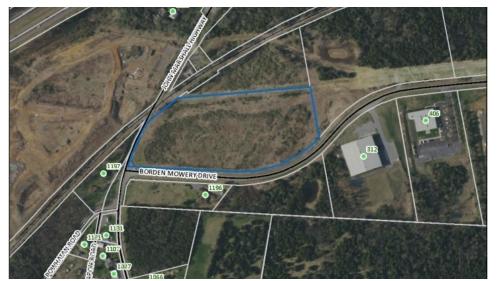

# Additional Photos

## STRASBURG BUSINESS PARK 10.45 AC | BORDEN MOWERY DRIVE STRASBURG, VA 22657