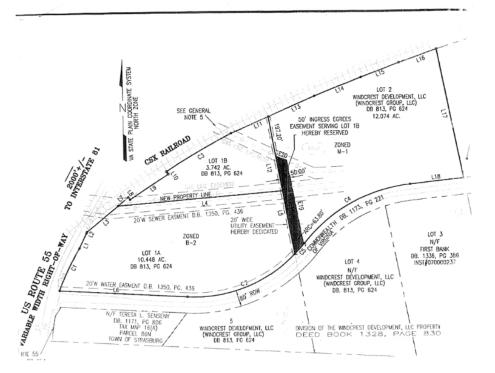

# **PROPERTY OVERVIEW**

Northern Shenandoah Industrial / Business Park is located at I-81, Exit #296, Strasburg Virginia. The Business Park is home to First Bank, Carper's Woodworking, Holtzman Propane, Kickin Asphalt, Town of Strasburg Facilities Service Building and most recently food manufacturing. Directly across Rt #55 is a 118 residential community recently completed and closed out. SVN is offering two parcels along Borden Mowery Drive in this park. We have the corner lot, which is zoned Commercial, 10.45 acres, 3.74 acres zoned commercial available. The topography is fairly flat with a gas easement running through the properties. Corridor of growth!

# **PROPERTY HIGHLIGHTS**

- Location just off I-81 at Exit 296 in Strasburg
- Corridor of recent growth, Strasburg's only Business Park
- Close proximity to I-66 and Virginia Inland Port at Exit 7
- Main entrance to the Business Park, Commercial property has frontage on Rte. 55
- All utilities are available along Borden Mowery Drive
- New Entrance Access Installed to Site