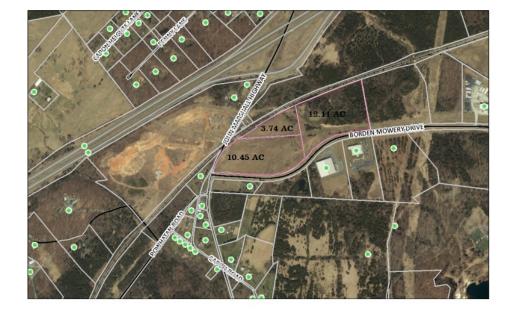

# **PROPERTY OVERVIEW**

Northern Shenandoah Industrial / Business Park is located at I-81, Exit #296, Strasburg Virginia. The Business Park is home to First Bank, Carper's Woodworking, Holtzman Propane, Kickin Asphalt, Town of Strasburg Facilities Service Building and most recently food manufacturing. Directly across Rt #55 is a 118 residential community recently completed and closed out. SVN is offering two parcels along Borden Mowery Drive in this park. We have the corner lot, which is zoned Commercial, 10.45 acres, 3.74 acres zoned commercial available. The topography is fairly flat with a gas easement running through the properties. Corridor of growth!

# Additional Photos

## STRASBURG BUSINESS PARK 10.45 AC | BORDEN MOWERY DRIVE STRASBURG, VA 22657