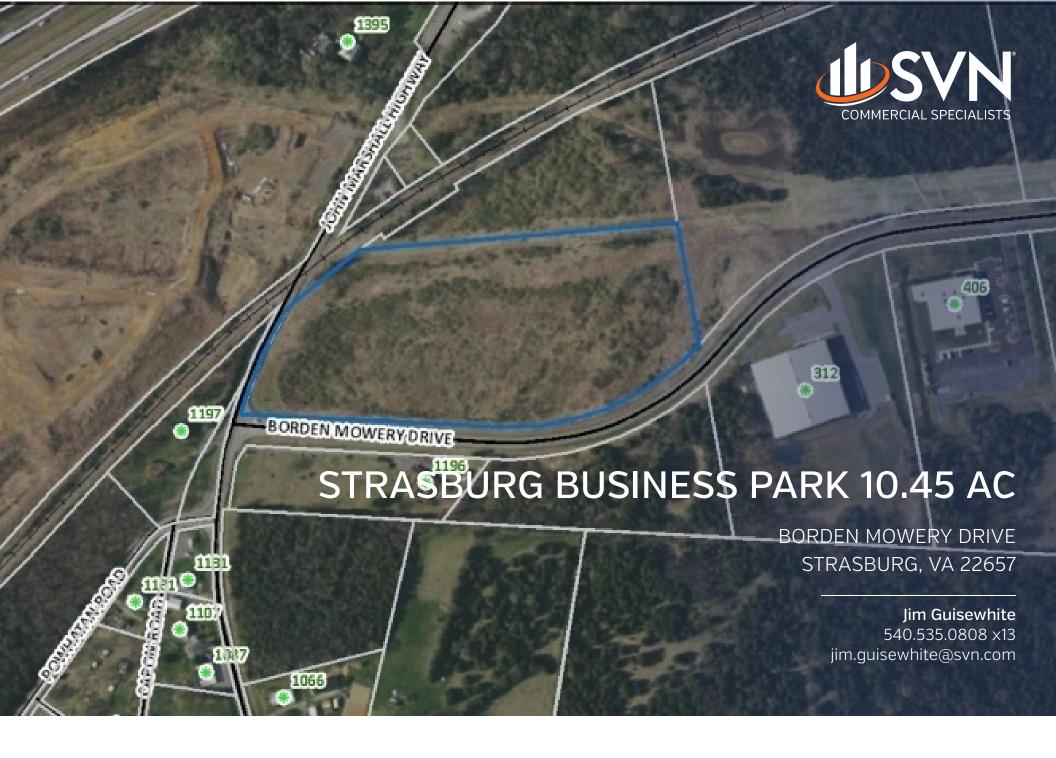

# Property Summary

# **OFFERING SUMMARY**

| Sale Price:   | \$825,000         |
|---------------|-------------------|
| Lot Size:     | 10.45 Acres       |
| Price / Acre: | \$78,947          |
| Zoning:       | Comm              |
| Market:       | Northern Virginia |
| Submarket:    | Strasburg         |

# **PROPERTY OVERVIEW**

Northern Shenandoah Industrial / Business Park is located at I-81, Exit #296, Strasburg Virginia. The Business Park is home to First Bank, Carper's Woodworking, Holtzman Propane, Kickin Asphalt, Town of Strasburg Facilities Service Building and most recently food manufacturing. Directly across Rt #55 is a 118 residential community recently completed and closed out. SVN is offering two parcels along Borden Mowery Drive in this park. We have the corner lot, which is zoned Commercial, 10.45 acres, 3.74 acres zoned commercial available. The topography is fairly flat with a gas easement running through the properties. Corridor of growth!

# **PROPERTY HIGHLIGHTS**

- Location just off I-81 at Exit 296 in Strasburg
- Corridor of recent growth, Strasburg's only Business Park
- Close proximity to I-66 and Virginia Inland Port at Exit 7
- Main entrance to the Business Park, Commercial property has frontage on Rte. 55
- All utilities are available along Borden Mowery Drive
- New Entrance Access Installed to Site

STRASBURG BUSINESS PARK 10.45 AC | BORDEN MOWERY DRIVE STRASBURG, VA 22657