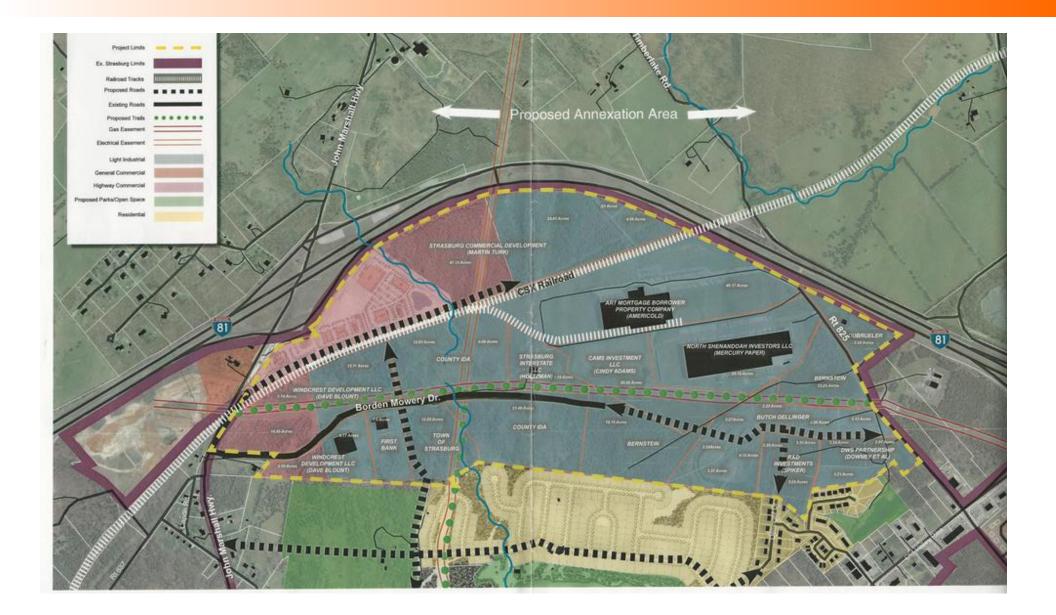

# **PROPERTY OVERVIEW**

Northern Shenandoah Industrial / Business Park is located at I-81, Exit #296, Strasburg Virginia. The Business Park is home to First Bank, Carper's Woodworking, Holtzman Propane, Kickin Asphalt, Town of Strasburg Facilities Service Building and most recently food manufacturing. Directly across Rt #55 is a 118 residential community recently completed and closed out. SVN is offering two parcels along Borden Mowery Drive in this park. We have the corner lot, which is zoned Commercial, 10.45 acres, 3.74 acres zoned commercial available. The topography is fairly flat with a gas easement running through the properties. Corridor of growth!

# **PROPERTY HIGHLIGHTS**

- Location just off I-81 at Exit 296 in Strasburg
- Corridor of recent growth, Strasburg's only Business Park
- Close proximity to I-66 and Virginia Inland Port at Exit 7
- Main entrance to the Business Park, Commercial property has frontage on Rte. 55
- All utilities are available along Borden Mowery Drive
- New Entrance Access Installed to Site