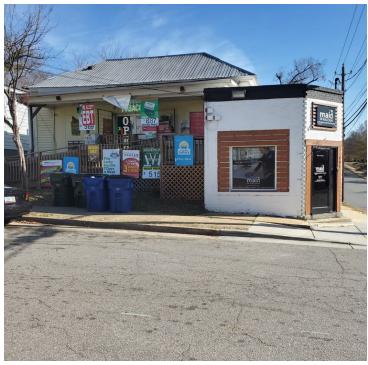

# STREET FRONT RETAIL CORNER STORE/OFFICE

601 E. Lenoir Street, Raleigh, NC 27601-2461

### **PROPERTY OVERVIEW**

This highly visible street corner property is located in downtown Raleigh just east of the business district, and is convenient to the local community for retail and/or small office use. It's perfect for a convenience store and/or small office user that wants to be close to the downtown Raleigh community.

#### **PROPERTY HIGHLIGHTS**

- 1628 SF
- Zoned Neighborhood Business (NB)
- Very Walkable