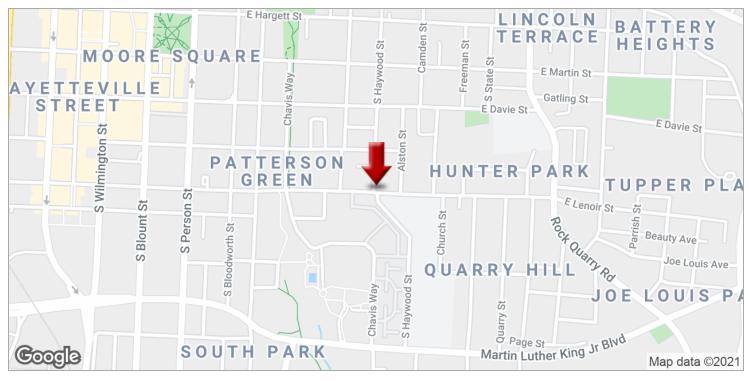

#### **LOCATION OVERVIEW**

The retail property is across from Ligon Magnet Middle School and in the neighborhood of John Chavis Memorial Park and Hunter Elementary School. Shaw University, Duke Energy Center for the Performing Art and Moore Square business district are a short walk to the West.