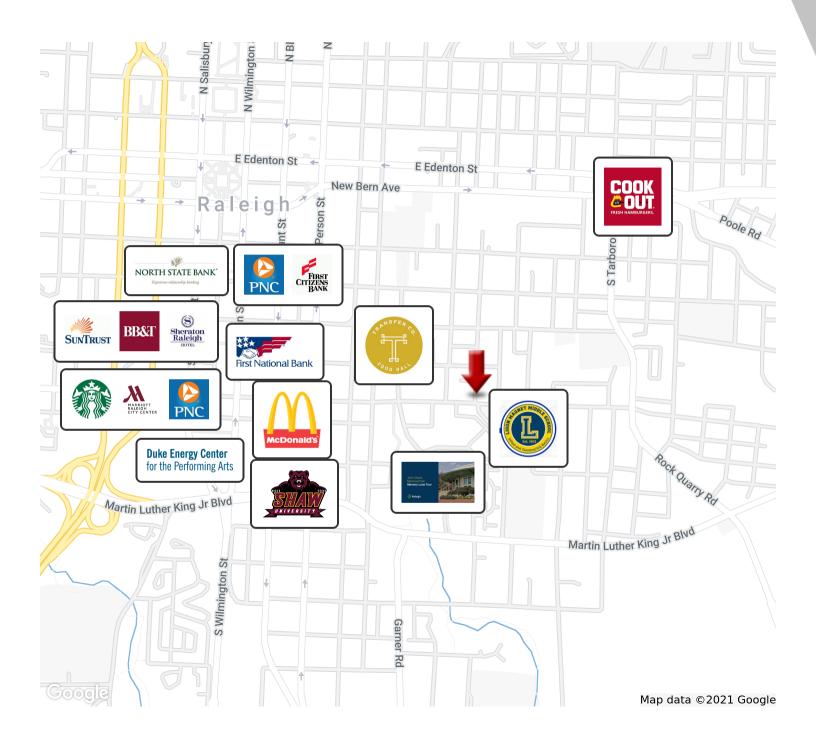

### **PROPERTY OVERVIEW**

This highly visible street corner property is located in downtown Raleigh just east of the business district, and is convenient to the local community for retail and/or small office use. It's perfect for a convenience store and/or small office user that wants to be close to the downtown Raleigh community.

#### **LOCATION OVERVIEW**

The retail property is across from Ligon Magnet Middle School and in the neighborhood of John Chavis Memorial Park and Hunter Elementary School. Shaw University, Duke Energy Center for the Performing Art and Moore Square business district are a short walk to the West.