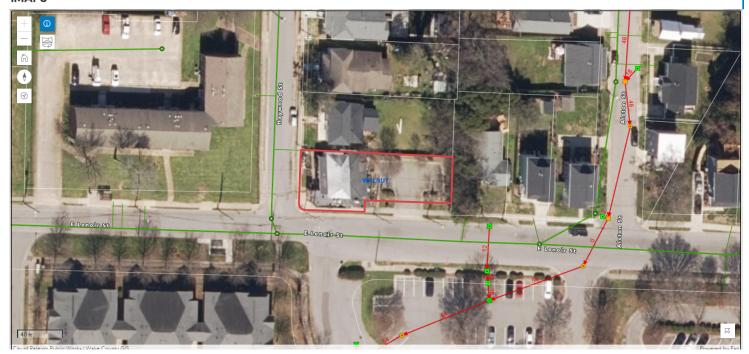

e. It's perfect for a convenience store and/or small office user that wants to be close to the downtown Raleigh community.

#### **LOCATION OVERVIEW**

The retail property is across from Ligon Magnet Middle School and in the neighborhood of John Chavis Memorial Park and Hunter Elementary School. Shaw University, Duke Energy Center for the Performing Art and Moore Square business district are a short walk to the West.

#### **PROPERTY HIGHLIGHTS**

- 1628 SF
- Zoned Neighborhood Business (NB)
- Very Walkable

### KW COMMERCIAL

4700 Homewood Court, Suite #200 Raleigh, NC 27609

#### **DIEGO MUNOZ**

Commercial REALTOR 0: 919.675.2750 C: 919.413.5131 diegom@kw.com

# **RETAIL FOR SALE**

# STREET FRONT RETAIL CORNER STORE/OFFICE

601 E. Lenoir Street, Raleigh, NC 27601-2461

#### **iMAPS**





KW COMMERCIAL 4700 Homewood Court, Suite #200 Raleigh, NC 27609

#### **DIEGO MUNOZ**

Commercial REALTOR 0: 919.675.2750 C: 919.413.5131 diegom@kw.com

We obtained the information above from sources we believe to be reliable. However, we have not verified its accuracy and make no guarantee, warranty or representation about it. It is submitted subject to the possibility of errors, omissions, change of price, rental or other conditions, prior sale, lease or financing, or withdrawal without notice. We include projections, opinions, assumptions or estimates for example only, and they may not represent current or future performance of the property. You and your tax and legal advisors should conduct your own investigation of the property and transaction.

### **RETAIL FOR SALE**

# STREET F