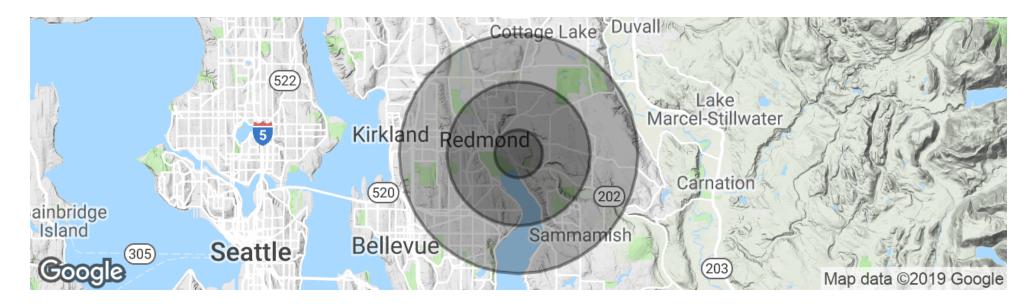

## **Redmond Emissions Site**

18610 NE 67th Ct, Redmond, WA 98052

| POPULATION                             | 1 MILE                 | 3 MILES                | 5 MILES                |
|----------------------------------------|------------------------|------------------------|------------------------|
| Total population                       | 3,809                  | 63,375                 | 174,148                |
| Median age                             | 30.1                   | 35.5                   | 36.3                   |
| Median age (Male)                      | 29.6                   | 34.1                   | 35.3                   |
| Median age (Female)                    | 31.0                   | 37.0                   | 37.6                   |
| HOUSEHOLDS & INCOME                    | 1 MILE                 | 3 MILES                | 5 MILES                |
| Total households                       | 1,644                  | 25,794                 | 69,565                 |
| # of persons per HH                    | 2.3                    | 2.5                    | 2.5                    |
| Annual TITL in a super                 |                        |                        | ****                   |
| Average HH income                      | \$108,963              | \$114,228              | \$116,394              |
| Average HH income  Average house value | \$108,963<br>\$746,114 | \$114,228<br>\$630,223 | \$116,394<br>\$564,057 |