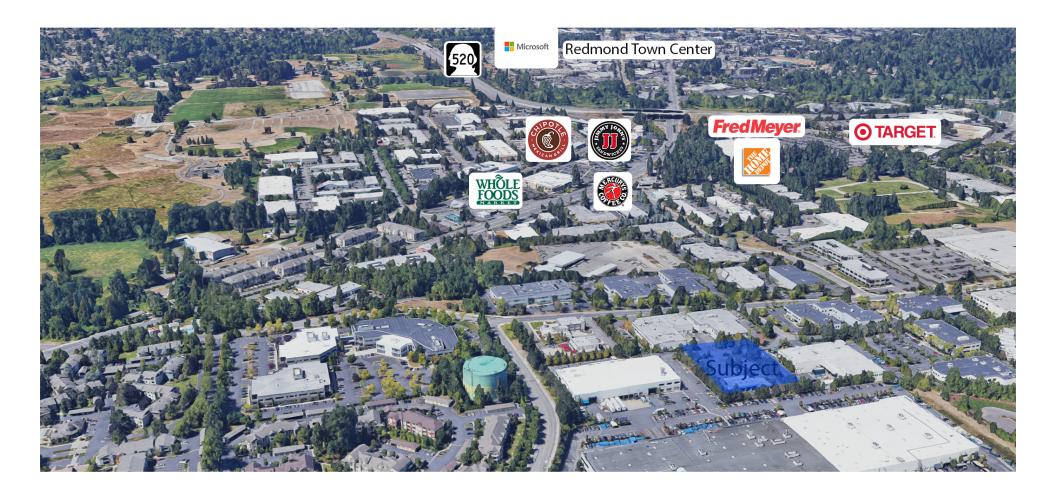

#### **PROPERTY OVERVIEW**

The Redmond emissions site is located right off of the 520 highway. Equidistant from a few beautiful parks and downtown Redmond, this location is right in the heart of one of the Eastside's fastest growing areas.

#### **PROPERTY HIGHLIGHTS**

· Right outside downtown Redmond

· Large paved lot of land

· Close to Microsoft campus

· Quick access to the freeway

AGM, INC.