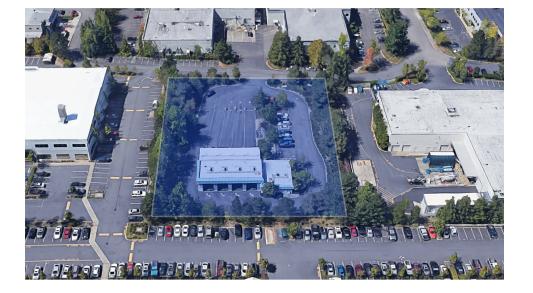

#### **OFFERING SUMMARY**

Lot Size: 57,614 SF

Lease Rate: \$20,000 per month

(NNN)

Building Size: 3,464

Zoning: MP

#### **PROPERTY OVERVIEW**

The Redmond emissions site is located right off of the 520 highway. Equidistant from a few beautiful parks and downtown Redmond, this location is right in the heart of one of the Eastside's fastest growing areas.