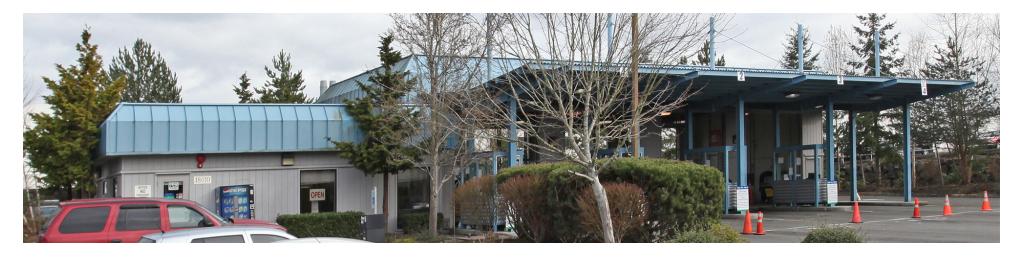

#### **PROPERTY OVERVIEW**

The Redmond emissions site is located right off of the 520 highway. Equidistant from a few beautiful parks and downtown Redmond, this location is right in the heart of one of the Eastside's fastest growing areas.

#### **PROPERTY HIGHLIGHTS**

· Right outside downtown Redmond

· Large paved lot of land

· Close to Microsoft campus

· Quick access to the freeway

AGM, INC.