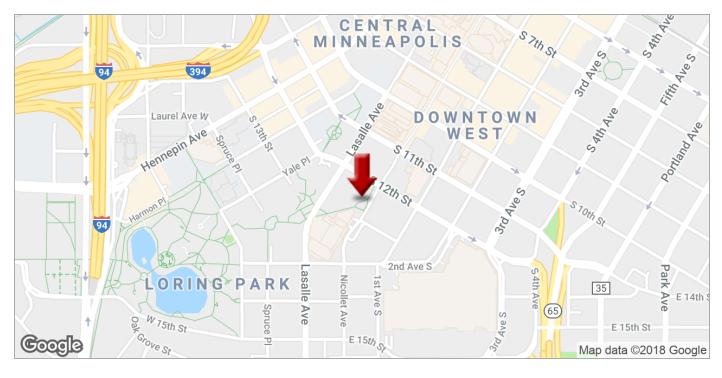

AVAILABLE SF: 1,500 SF

\$25.00 SF/Yr (MG) LEASE RATE:

BUILDING SIZE: 213,000 SF

CROSS STREETS: Nicollet Mall And 12th Street South

### **PROPERTY OVERVIEW**

Retail space on on newly renovated Nicollet Mall. Heavy pedestrian traffic located nearby Convention Center, hotels and condominiums.