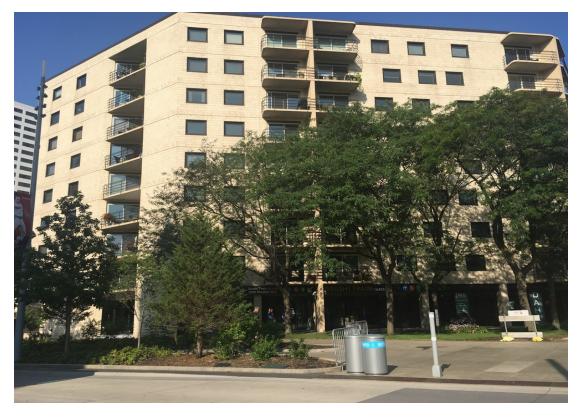

AVAILABLE SF: 1,500 SF

\$25.00 SF/Yr (MG) LEASE RATE:

BUILDING SIZE: 213,000 SF

CROSS STREETS: Nicollet Mall And 12th Street South

### **PROPERTY OVERVIEW**

Retail space on on newly renovated Nicollet Mall. Heavy pedestrian traffic located nearby Convention Center, hotels and condominiums.

# **PROPERTY FEATURES**

- Retail or Office Space
- The New Nicollet Mall
- Retail surface parking

(1

1200 NICOLLET MALL, C4

1,500 SF