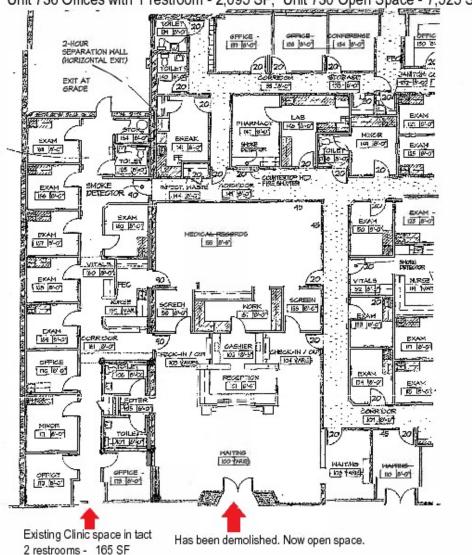

### Hoffman Heights NEC 6th & Peoria, Aurora, CO Unit 736 Offices with 1 restroom - 2,095 SF; Unit 730 Open Space - 7,525 SF