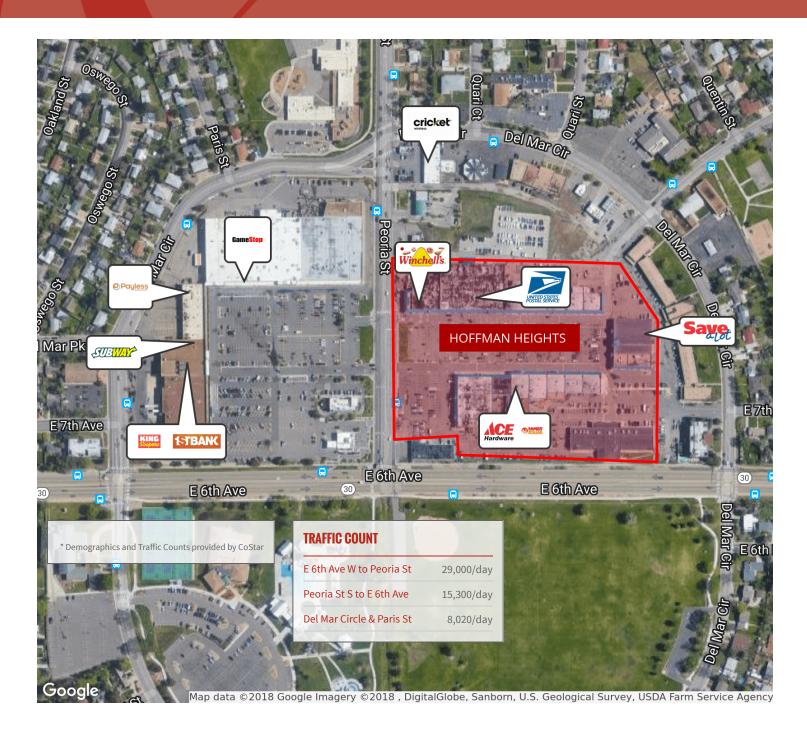

### PROPERTY HIGHLIGHTS

- Anchored by Save-a-lot, Dollar Tree, Ace Hardware & Family Dollar
- One mile from 2 major hospitals
- Busy, high traffic Peoria & 6th Ave trade area
- One mile from I-225
- Monument signage, signalized intersection
- Great tenant mix