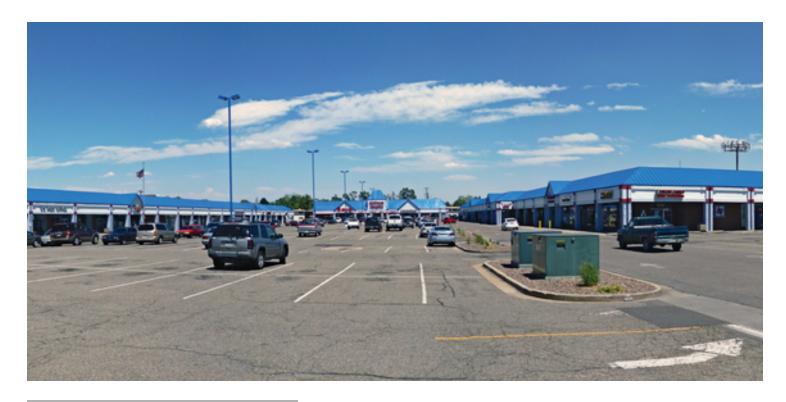

### **HOFFMAN HEIGHTS - RETAIL/OFFICE STOREFRONT**

618-750 Peoria St, Aurora, CO 80011

### PROPERTY HIGHLIGHTS

- Anchored by Save-a-lot, Dollar Tree, Ace Hardware & Family Dollar
- One mile from 2 major hospitals
- Busy, high traffic Peoria & 6th Ave trade area
- One mile from I-225
- Monument signage, signalized intersection
- Great tenant mix