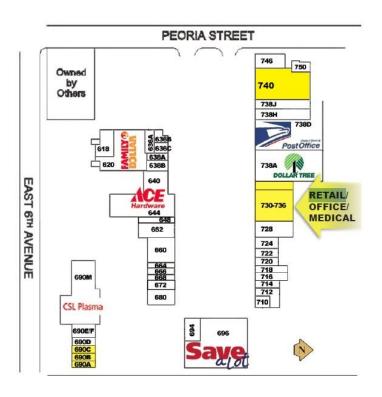

### **AVAILABLE SPACES**

| SPACE             | LEASE RATE            | SIZE (SF) |
|-------------------|-----------------------|-----------|
| 690 Peoria St     | \$12.00 - 14.00 SF/yr | 3,770 SF  |
| 730-736 Peoria St | \$10.00 - 12.00 SF/yr | 9,785 SF  |
| 738H-J Peoria St  | \$12.00 - 14.00 SF/yr | 5,760 SF  |
| 672 Peoria St     | \$12.00 - 14.00 SF/yr | 1,200 SF  |
| 740 Peoria St     | \$12.00 - 14.00 SF/yr | 10,500 SF |

### HOTTEMAN HEROTES

| Unit<br>Number | Tenant                           | Size<br>in SF   |
|----------------|----------------------------------|-----------------|
| 618            | Wash Time Laundry                | 3,200           |
| 620            |                                  | 11,256          |
| 636A           | China Chef                       | 1,300           |
| 636B           | Ace Cash Express                 | 1,100           |
| 636C           | Hoffman Heights Barber           | 900             |
| 638A           | All World Trust Services         | 1,000           |
| 638B           | AWTS                             | 2,500           |
| 640            | Ace Hardware                     | 3,750           |
| 644            | Ace Hardware                     | 9,600           |
| 648            | Pasteles Cisne                   | 1,600           |
| 652            | Caroll Restaurant                | 3,200           |
| 660            | People's Rent to Own Furniture   | 4,800           |
| 664            | Nueva Era Salon                  | 1,200           |
| 666            | Nutritional Training             | 1,200           |
| 668            | Natura Herbs and Vitamin         | 1,200           |
| 672            | AVAILABLE                        | 1,200           |
| 680            | Pho Duy                          | 2,400           |
| 690(A-C)       | AVAILABLE 3,770 SF 1,307/1,38    | 1/1,082         |
| 690D           | Nationwide Temporaries           | 1,500           |
| 690E/F         | Homeward, Inc                    | 2,958           |
| 690M           | CSL Plasma                       | 16.308          |
| 694            | Boutique/Zumba                   | 2,501           |
| 696            | Save-A-Lot                       | 16,825          |
| 710            | Americo Watch Repair             | 600             |
| 712            | Las Tortugas                     | 1,800           |
| 714            | Festival Dulcelandia Party Suppl | y 1,600         |
| 716            | La Madre Mexican Snacks          | 800             |
| 718            | Dry Cleaner                      | 800             |
| 720            | Fiesta Insurance                 | 1,200           |
| 722            | Benny's Mart                     | 1,200           |
| 724            | Aurora Dental Group              | 3,300           |
| 728            | Hoffman Heights Liquor           | 4,500           |
| 730-736        | AVAILABLE 2,100 SF Medical Space | 9,785           |
| 738A           | Dollar Tree                      | 13,020          |
| 738D           | U.S. Postal Service              | 13,820          |
| 738 H-J<br>740 | AVAILABLE<br>AVAILABLE           | 5,760<br>10,500 |
| 746            | Winchell's Donuts                | 1,320           |
| 750            | Nail's First                     | 1,054           |

### Hoffman Heights NEC 6th & Peoria, Aurora, CO Unit 736 Offices with 1 restroom - 2,095 SF; Unit 730 Open Space - 7,525 SF