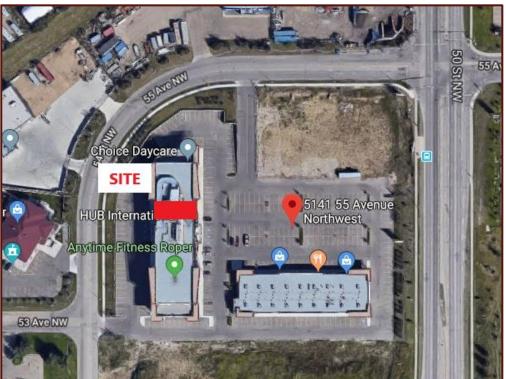

NW, Edmonton, AB *SOUTHEAST EDM* 

## 1,776sf FOR LEASE

**ADDRESS**: 5235 - 55 Ave NW, Edmonton, AB LEGAL DESC.: Plan: 1025566, Block: 3, Lot:9 ZONING: SCC "Commercial Shopping Zone" Sq.Ft: 1776sf **OP COSTS:** \$6.06psf per annum (2021) (Heat & water incl.) TAXES: \$6.18psf per annum (2021) YEAR BUILT: 2015 **HEATING:** Central heating and air conditiong **POWER:** 225A @ 120V **POSSESSION:** Immediate PARKING: Common, 325 surface stalls (3.5/1,000sf) SIGNAGE: Fascia and pylon sign along 50St **RENTAL RATES:** Market



#### **PROPERTY HIGHLIGHTS**

- Ample parking
- Low operational costs
- ✓ New traffic ingress/egress onto SB 50Street coming Summer 2021
- ✓ 5235 55 Ave has rear loading door
- ✓ Signage opportunities visible from 50Street
- 30 days possession negotiable

#### SITE PLAN







### AMNOR PROFESSIONAL CENTRE

5235 – 55 Avenue NW, Edmonton, AB *SOUTHEAST EDM* 

# 1,776sf FOR LEASE

Flyer accurate as at Aug 30, 2021. Please inquire for updated availability or to view in person.

#### 5235 – 55 Ave 1,776sf: Clearsplan, bare shell; Loading door in the back.