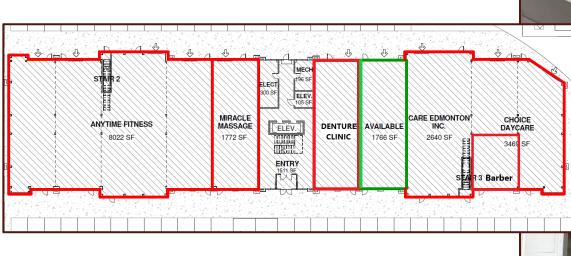

#### SITE PLAN

#### 5235 – 55 Ave 1,776sf: Clearsplan, bare shell; Loading door in the back.