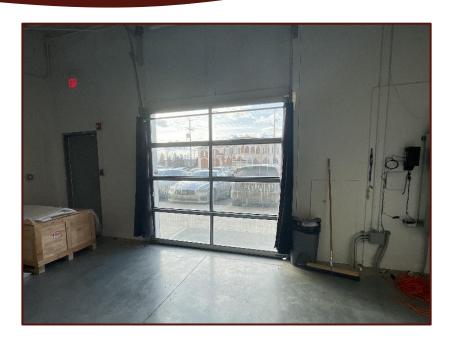

(2021) YEAR BUILT: 2015 **HEATING:** Central heating and air conditiong **POWER:** 225A @ 120V **POSSESSION:** Immediate PARKING: Common, 325 surface stalls (3.5/1,000sf) SIGNAGE: Fascia and pylon sign along 50St **RENTAL RATES:** Market



#### **PROPERTY HIGHLIGHTS**

- Ample parking
- Low operational costs
- ✓ New traffic ingress/egress onto SB 50Street coming Summer 2021
- ✓ 5235 55 Ave has rear loading door
- ✓ Signage opportunities visible from 50Street
- 30 days possession negotiable

#### SITE PLAN







### AMNOR PROFESSIONAL CENTRE

5235 – 55 Avenue NW, Edmonton, AB *SOUTHEAST EDM* 

# 1,776sf FOR LEASE

Flyer accurate as at Aug 30, 2021. Please inquire for updated availability or to view in person.

#### 5235 – 55 Ave 1,776sf: Clearsplan, bare shell; Loading door in the back.