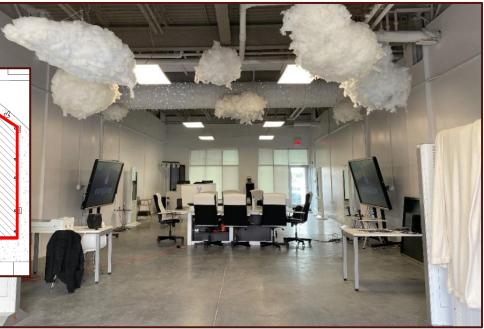

YEAR BUILT: 2015 **HEATING:** Central heating and air conditiong **POWER:** 225A @ 120V **POSSESSION:** Immediate PARKING: Common, 325 surface stalls (3.5/1,000sf) SIGNAGE: Fascia and pylon sign along 50St **RENTAL RATES:** Market



#### **PROPERTY HIGHLIGHTS**

- Ample parking
- Low operational costs
- ✓ New traffic ingress/egress onto SB 50Street coming Summer 2021
- ✓ 5235 55 Ave has rear loading door
- ✓ Signage opportunities visible from 50Street
- 30 days possession negotiable

#### SITE PLAN







### AMNOR PROFESSIONAL CENTRE

5235 – 55 Avenue NW, Edmonton, AB *SOUTHEAST EDM* 

# 1,776sf FOR LEASE

Flyer accurate as at Aug 30, 2021. Please inquire for updated availability or to view in person.

#### 5235 – 55 Ave 1,776sf: Clearsplan, bare shell; Loading door in the back.