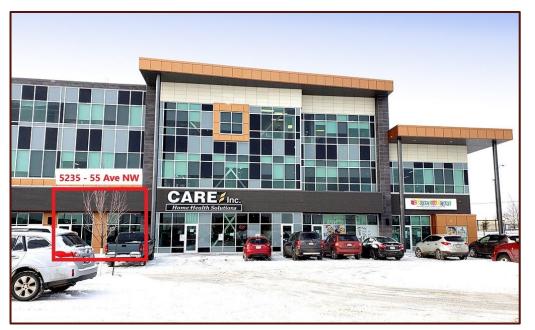

#### AMNOR PROFESSIONAL CENTRE

5235 – 55 Avenue NW, Edmonton, AB *SOUTHEAST EDM* 

## 1,776sf FOR LEASE

**ADDRESS**: 5235 - 55 Ave NW, Edmonton, AB LEGAL DESC.: Plan: 1025566, Block: 3, Lot:9 ZONING: SCC "Commercial Shopping Zone" Sq.Ft: 1776sf **OP COSTS:** \$6.06psf per annum (2021) (Heat & water incl.) TAXES: \$6.18psf per annum (2021) YEAR BUILT: 2015 **HEATING:** Central heating and air conditiong **POWER:** 225A @ 120V **POSSESSION:** Immediate PARKING: Common, 325 surface stalls (3.5/1,000sf) SIGNAGE: Fascia and pylon sign along 50St **RENTAL RATES:** Market