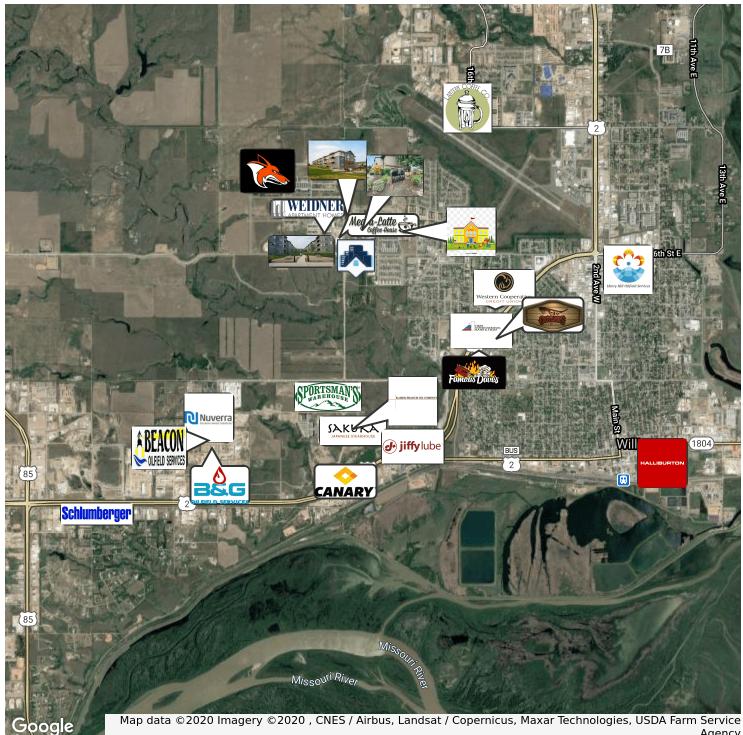

t Plaza | 3210 27th Street West, Williston, ND 58801

# ADDITIONAL PHOTOS



Proven Realty Brokered By EXp Realty | 406.544.6489 | 3009 31st Ave W #304A, Williston, ND 58801



Harvest Plaza | 3210 27th Street West, Williston, ND 58801

# ADDITIONAL PHOTOS



Proven Realty Brokered By EXp Realty | 406.544.6489 | 3009 31st Ave W #304A, Williston, ND 58801



Harvest Plaza | 3210 27th Street West, Williston, ND 58801

# LOCATION MAPS





Proven Realty Brokered By EXp Realty | 406.544.6489 | 3009 31st Ave W #304A, Williston, ND 58801



#### Harvest Plaza | 3210 27th Street West, Williston, ND 58801

# AERIAL MAPS



Proven Realty Brokered By EXp Realty | 406.544.6489 | 3009 31st Ave W #304A, Williston, ND 58801



Harvest Plaza | 3210 27th Street West, Williston, ND 58801

## RETAILER MAP



Agency

#### Proven Realty Brokered By EXp Realty | 406.544.6489 | 3009 31st Ave W #304A, Williston, ND 58801



BROKER BIO Harvest Plaza | 3210 27th Street West, Williston, ND 58801



## ERIK PETERSON

Owner/Broker

Erik@ProvenRealtyND.com
Direct: 701.369.3949

ND #9328 // MT #65900

#### **PROFESSIONAL BACKGROUND**

Erik Peterson is the founder of Proven Realty and brings extensive experience to the market. Erik was born and raised in Missoula, MT and grew up in a real estate family, where both of his parents had licenses. Over the past eight years, Erik has assisted property owners and tenants with all their real estate needs in North Dakota. In addition, Erik has helped Bakken companies create long term business relationships, develop real estate properties, sell & lease properties