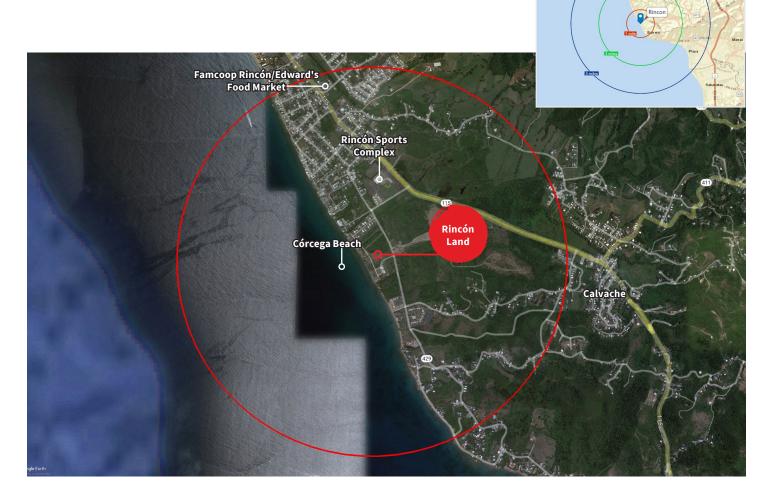

125-082-014-14

1,500 square meters of land for residential single family development in a very private and exclusive community in Rincón. The lot is located within Caleta de los Frailes in Córcega Beach, Rincón. The lot is elevated – the highest point in the neighborhood- has ocean views and is 70 yards from the Ocean with beach access. The neighborhood is a small upscale residential community consisting of 15 lots +/-.

#### **Location highlights**

The lot is located within a small community of about 15 lots at Córcega Beach. Currently two villas have been finished and a third, a modern 7,000 square feet beach house, is being constructed. The community is focused on exclusive residential living-no short term rental-. The community is secluded but is within 2 miles of Rincon's town center, with proximity to restaurants and supermarkets.