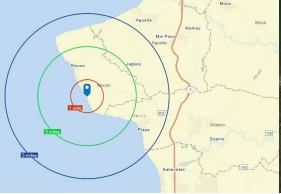

#### **Location highlights**

The lot is located within a small community of about 15 lots at Córcega Beach. Currently two villas have been finished and a third, a modern 7,000 square feet beach house, is being constructed. The community is focused on exclusive residential living-no short term rental-. The community is secluded but is within 2 miles of Rincon's town center, with proximity to restaurants and supermarkets.