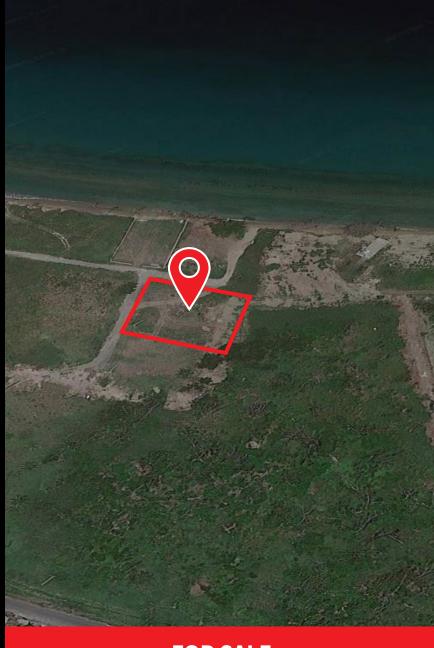

# Beachfront Land in Córcega Beach, Rincón

Bo. Calvache Lot 2 Rincón, PR Exclusively listed by JLL

125-082-014-14

1,500 square meters of land for residential single family development in a very private and exclusive community in Rincón. The lot is located within Caleta de los Frailes in Córcega Beach, Rincón. The lot is elevated – the highest point in the neighborhood- has ocean views and is 70 yards from the Ocean with beach access. The neighborhood is a small upscale residential community consisting of 15 lots +/-.