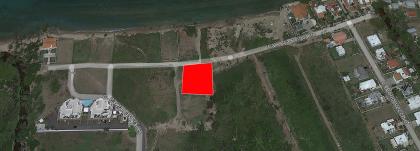

### Overview

**SIZE** 1,500 SM

LOCATION

18 314055 -67 242006

PRODUCT TYPE

Land

**ZONING** M.b.

**CADASTER** 

125-082-014-14

1,500 square meters of land for residential single family development in a very private and exclusive community in Rincón. The lot is located within Caleta de los Frailes in Córcega Beach, Rincón. The lot is elevated – the highest point in the neighborhood- has ocean views and is 70 yards from the Ocean with beach access. The neighborhood is a small upscale residential community consisting of 15 lots +/-.