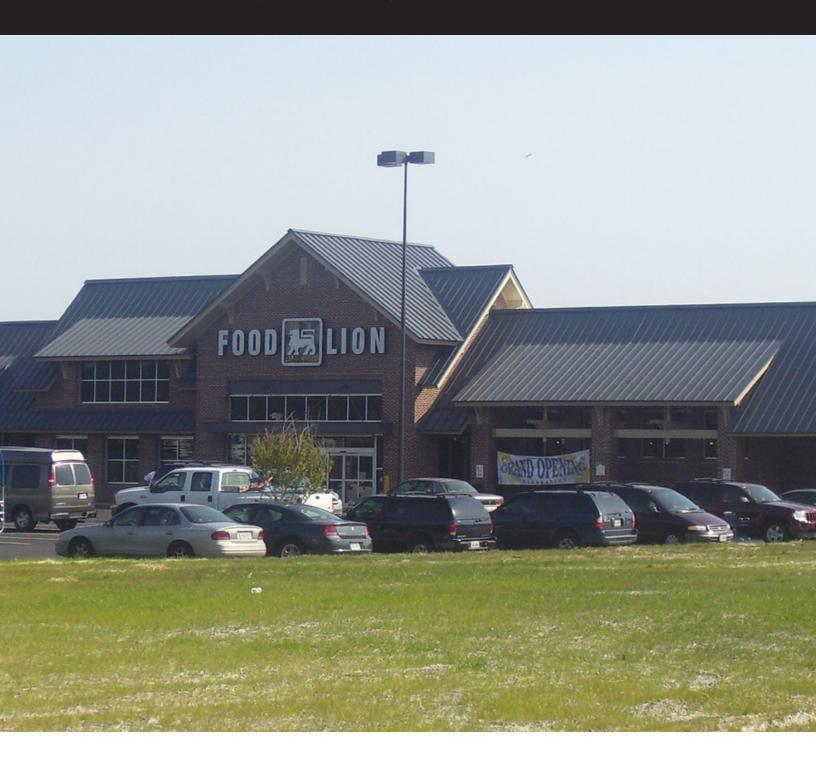

#### **EXECUTIVE SUMMARY**

#### **PROPERTY HIGHLIGHTS**

- · Easy access off I-264
- Ready to build up to 10,000sf of street retail
- Located at the Greenwood exit of I-264 at the intersection of Airline boulevard
- Dense residential market and a heavy retail corridor
- · Brand new CVS and new Food Lion on property
- 1/16 of a mile from the Chesapeake line
- · Ample parking