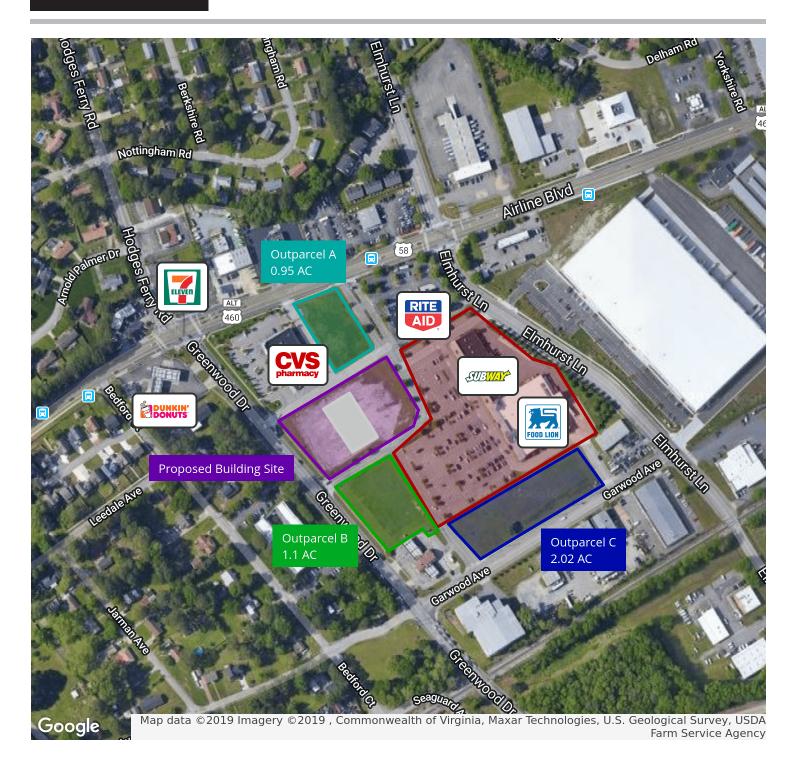

### 3537-3539 AIRLINE BLVD, PORTSMOUTH, VA 23701

SITE PLAN

Presented By:

Chris Arney | Sales & Leasing Associate 757.472.2648 chris@katsias.com

John Katsias | President 757.490.3585 jk@katsias.com

#### **AVAILABLE SPACES**

**Lease Rate:** NEGOTIABLE **Total Space** 1,300 SF

Lease Type: NNN Lease Term:

SPACE SUITE LEASE RATE SIZE (SF) CAM CHARGE/SF

 Unit 8
 NEGOTIABLE
 1,300 SF

 Outparcel B
 \$65,000.00 YEARLY
 1.1 ACRES

 Outparcel C
 \$65,000.00 YEARLY
 2.02 ACRES

Presented By:

Chris Arney | Sales & Leasing Associate 757.472.2648

John Katsias | President 757.490.3585 jk@katsias.com

Brokerage with vision. Real estate with results. chris@katsias.com jk@katsias.com jk@katsias.com 3720 Virginia Beach Blvdsuite 200, Virginia Beach, VA 23452 | 757.472.2648 | www.katsias.com