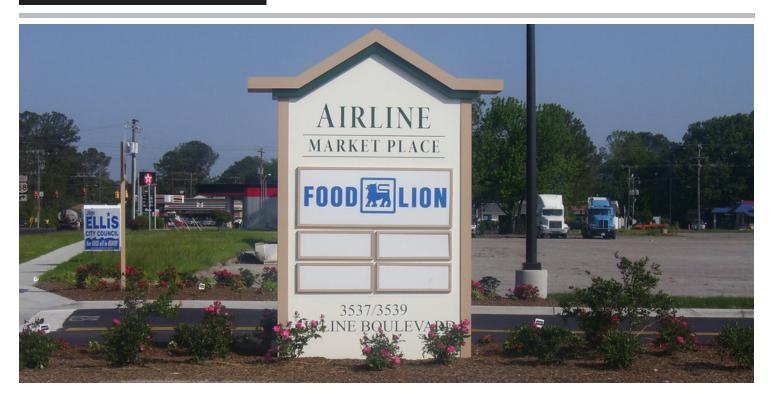

# RETAIL PROPERTY FOR LEASE

#### **AIRLINE MARKET PLACE**

3537-3539 AIRLINE BLVD, PORTSMOUTH, VA 23701





Presented By:

757.472.2648 chris@katsias.com

#### John Katsias

President 757.490.3585 jk@katsias.com

#### 3537-3539 AIRLINE BLVD, PORTSMOUTH, VA 23701

#### **EXECUTIVE SUMMARY**



#### **OFFERING SUMMARY**

Available SF: 1,300 sf

**Lease Rate:** Negotiable

**Building Size:** 50,000 SF



#### **PROPERTY HIGHLIGHTS**

- · Easy access off I-264
- Ready to build up to 10,000sf of street retail
- Located at the Greenwood exit of I-264 at the intersection of Airline boulevard
- Dense residential market and a heavy retail corridor
- · Brand new CVS and new Food Lion on property
- 1/16 of a mile from the Chesapeake line
- · Ample parking

| DEMOGRAPHICS       | 1 Mile   | 3 Miles  | 5 Miles  |
|--------------------|----------|----------|----------|
| Total Households:  | 3,804    | 22,455   | 54,589   |
| Total Population:  | 10,498   | 65,069   | 153,514  |
| Average HH Income: | \$51,512 | \$62,503 | \$62,667 |



Presented By:

Chris Arney | Sales & Leasing Associat