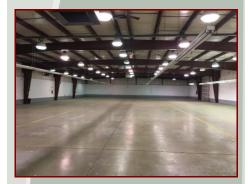

techemann@IPBindustrial.com www.IPBindustrial.com

Land: 2.825 Acres Lighting: Metal Halide

Square Footage: 45,000 SF Parking Spaces: 30 Spaces

Office SF: 3,500 SF Outside Storage: Yes

Clear Height: 12' – 14' Zoning: I-1; Light Industrial

Sewer & Septic

HVAC Plant: 100% Air Conditioned

## **Highlights:**

- 100% Air Conditioned
- Heavy Power
- Buss Ducts
- Air Lines
- Air Compressor