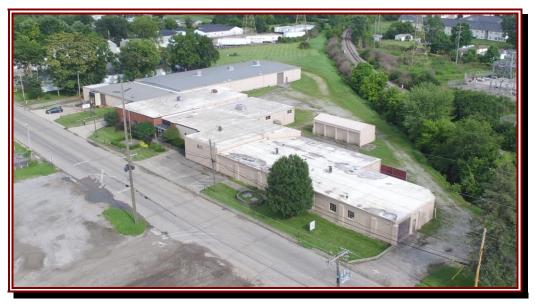

## **Manufacturing/Warehouse Facility**

2725-2727 Columbus Avenue Springfield, Ohio 45503

SCAN FOR MORE INFO

Available: 45,000 SF

For Sale or Lease: \$590,000 \$2.00 NNN SF/Year

For information, contact:

Tim Echemann, SIOR, CCIM 937.492.4423

techemann@IPBindustrial.com www.IPBindustrial.com

Land: 2.825 Acres Lighting: Metal Halide

Square Footage: 45,000 SF Parking Spaces: 30 Spaces

Office SF: 3,500 SF Outside Storage: Yes

Clear Height: 12' – 14' Zoning: I-1; Light Industrial