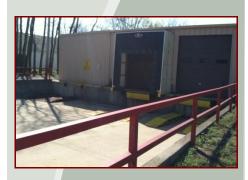

Drive-In Doors: One – 8' x 8' Parcel Number: 31-50700-02320-8001

One – 8' x 10' 31-50700-02320-81002 One - 10' x 12' 31-50700-02320-81003

One – 12' x 14'
Annual Taxes: \$19,262.84

Docks: One – 8.5' x 10'

Two – 10' x 12'

Power: 208 Volts • 100

1,000 Amps III Phase

Year Built: 1950

Floor Thickness: 6"

Roof: Rubber

Utilities: City Water

(Heavy Water Supply)