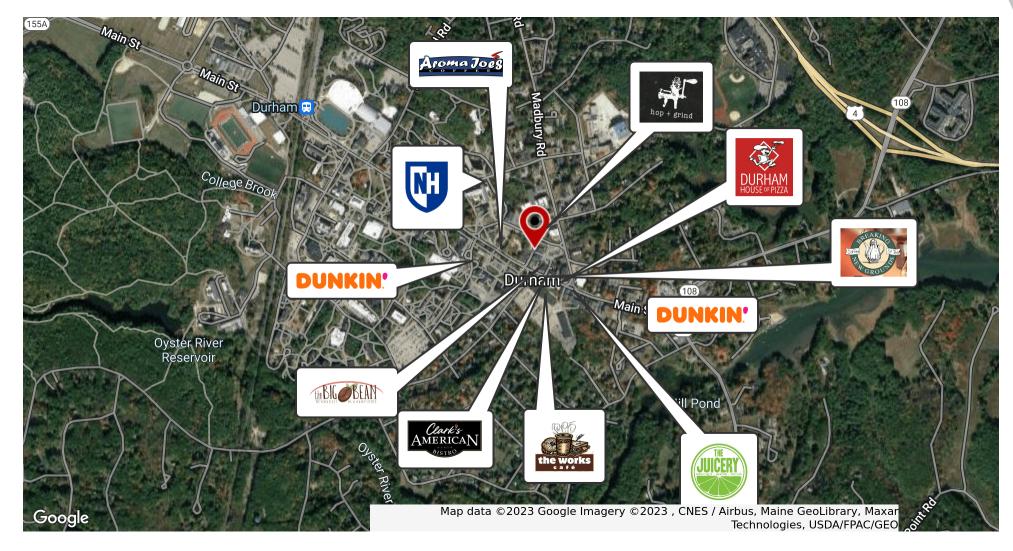

### **LOCATION DESCRIPTION**

Downtown Durham is the heart of this college town. With close proximity to most of the academic buildings as well as where most of the off campus housing, the area is bustling for most of the year. Durham has some of the best demographics in the area and one of the most populated communities for over half the year. This building sits in the heart of it all with close prximity to 3 municipal lots and plenty of short term street parking on Main St., Jenkins Ct., and Pettee Brooke.

### **LOCATION DETAILS**

| County              | Strafford |
|---------------------|-----------|
| Street Parking      | Yes       |
| Signal Intersection | No        |
| Road Type           | Paved     |
| Market Type         | Small     |