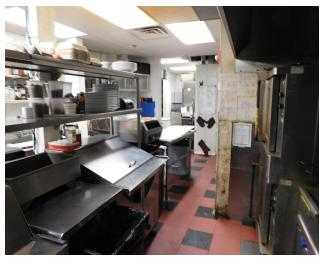

### PROPERTY DESCRIPTION

Hard to find restaurant space becoming available in August! This space has a bar, hood, and walk in cooler already in place. The landlord is updating the space to make a a 1,300 cafe space and 2,500 smaller restaurant space. The large bar, kitchen, and dining area can easily handle 50 seats.