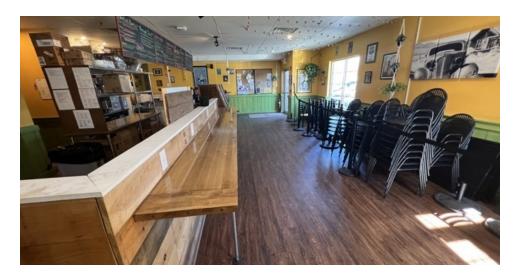

### PROPERTY DESCRIPTION

Hard to find restaurant space becoming available in August! This space has a bar, hood, and walk in cooler already in place. The landlord is updating the space to make a a 1,300 cafe space and 2,500 smaller restaurant space. The large bar, kitchen, and dining area can easily handle 50 seats.

### PROPERTY HIGHLIGHTS

- Hosting a very successful restaurant currently that is easy walking distance to UNH campus
- · Central heating and cooling system
- Heavy traffic count with daily count of 11,000 and pedestrian count
- · Outdoor seating available