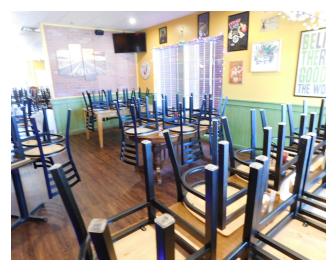

### PROPERTY DESCRIPTION

Hard to find restaurant space becoming available in August! This space has a bar, hood, and walk in cooler already in place. The landlord is updating the space to make a a 1,300 cafe space and 2,500 smaller restaurant space. The large bar, kitchen, and dining area can easily handle 50 seats.

### PROPERTY HIGHLIGHTS

- Hosting a very successful restaurant currently that is easy walking distance to UNH campus
- · Central heating and cooling system
- Heavy traffic count with daily count of 11,000 and pedestrian count
- · Outdoor seating available