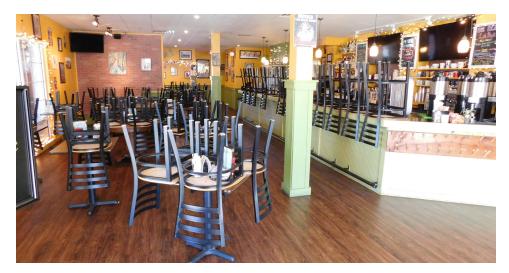

### PROPERTY DESCRIPTION

Hard to find restaurant space becoming available in August! This space has a bar, hood, and walk in cooler already in place. The landlord is updating the space to make a a 1,300 cafe space and 2,500 smaller restaurant space. The large bar, kitchen, and dining area can easily handle 50 seats.