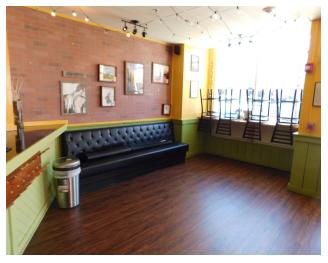

### PROPERTY DESCRIPTION

Hard to find restaurant space becoming available in August! This space has a bar, hood, and walk in cooler already in place. The landlord is updating the space to make a a 1,300 cafe space and 2,500 smaller restaurant space. The large bar, kitchen, and dining area can easily handle 50 seats.

### PROPERTY HIGHLIGHTS

- Hosting a very successful restaurant currently that is easy walking distance to UNH campus
- · Central heating and cooling system
- Heavy traffic count with daily count of 11,000 and pedestrian count
- · Outdoor seating available