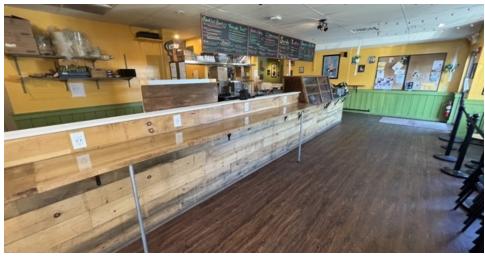

### PROPERTY DESCRIPTION

Hard to find restaurant space becoming available in August! This space has a bar, hood, and walk in cooler already in place. The landlord is updating the space to make a a 1,300 cafe space and 2,500 smaller restaurant space. The large bar, kitchen, and dining area can easily handle 50 seats.

### PROPERTY HIGHLIGHTS

- Hosting a very successful restaurant currently that is easy walking distance to UNH campus
- · Central heating and cooling system
- Heavy traffic count with daily count of 11,000 and pedestrian count
- · Outdoor seating available

### **OFFERING SUMMARY**

| Lease Rate:      | \$20.00 SF/yr (NNN) |
|------------------|---------------------|
| Number of Units: | 2                   |
| Available SF:    | 1300 - 2500 SF      |
| Lot Size:        | 0.21 Acres          |
| Building Size:   | 24,665 SF           |