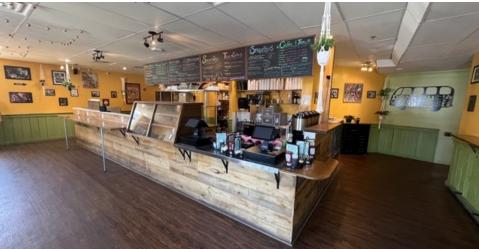

### PROPERTY DESCRIPTION

Hard to find restaurant space becoming available in August! This space has a bar, hood, and walk in cooler already in place. The landlord is updating the space to make a a 1,300 cafe space and 2,500 smaller restaurant space. The large bar, kitchen, and dining area can easily handle 50 seats.

### PROPERTY HIGHLIGHTS

- Hosting a very successful restaurant currently that is easy walking distance to UNH campus
- · Central heating and cooling system
- Heavy traffic count with daily count of 11,000 and pedestrian count
- · Outdoor seating available

### **OFFERING SUMMARY**

| Lease Rate:      | \$20.00 SF/yr (NNN) |
|------------------|---------------------|
| Number of Units: | 2                   |
| Available SF:    | 1300 - 2500 SF      |
| Lot Size:        | 0.21 Acres          |
| Building Size:   | 24,665 SF           |