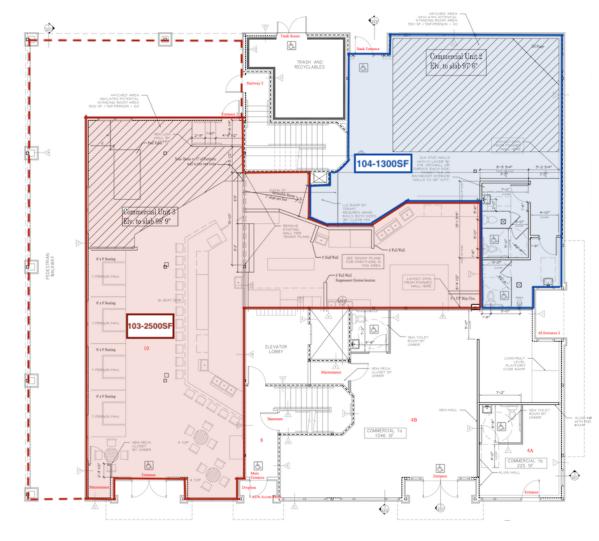

### PROPERTY DESCRIPTION

Hard to find restaurant space becoming available in August! This space has a bar, hood, and walk in cooler already in place. The landlord is updating the space to make a a 1,300 cafe space and 2,500 smaller restaurant space. The large bar, kitchen, and dining area can easily handle 50 seats.

### **OFFERING SUMMARY**

| Lease Rate:      | \$20.00 SF/yr (NNN) |
|------------------|---------------------|
| Number of Units: | 2                   |
| Available SF:    | 1300 - 2500 SF      |
| Lot Size:        | 0.21 Acres          |
| Building Size:   | 24,665 SF           |