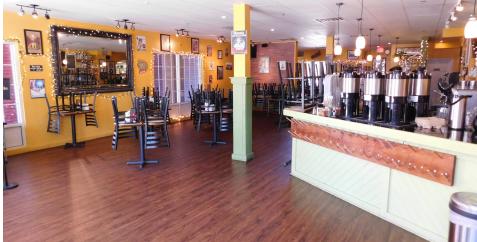

### PROPERTY DESCRIPTION

Hard to find restaurant space becoming available in August! This space has a bar, hood, and walk in cooler already in place. The landlord is updating the space to make a a 1,300 cafe space and 2,500 smaller restaurant space. The large bar, kitchen, and dining area can easily handle 50 seats.