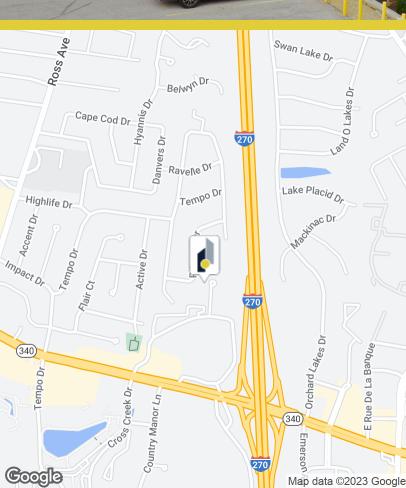

## FOR LEASE

12101 Woodcrest Executive Drive | St. Louis, MO 63141

## $1 \boxed{2} 1 \boxed{0} 1$ Woodcrest Executive Drive

1,545 - 6,634 SF Available

314 270 599

For Lease: \$20.00 SF/YR (Full Service)

| Spaces    | Space Size |
|-----------|------------|
| Suite 160 | 1,545 SF   |
| Suite 165 | 2,181 SF   |
| Suite 210 | 6,634 SF   |