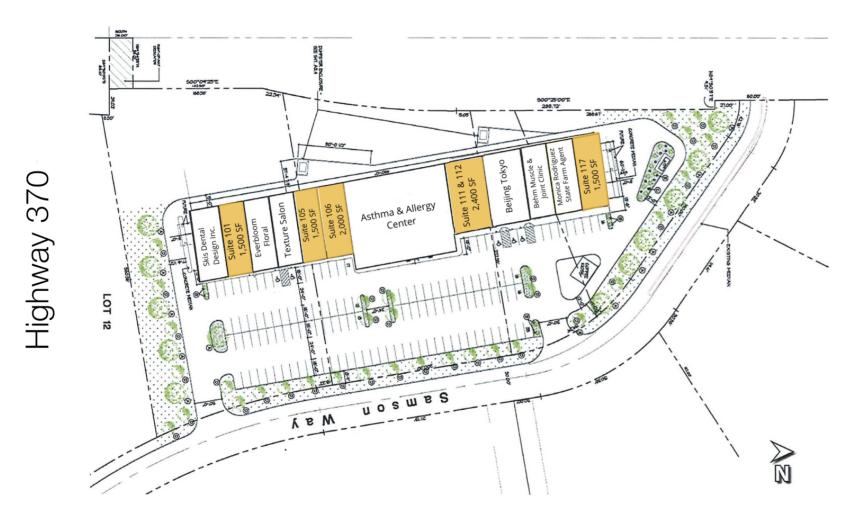

### **Available Spaces**

| Space           | Space Use    | Lease Rate    | Lease Type | Size (SF) | Term       |
|-----------------|--------------|---------------|------------|-----------|------------|
| Suite 101       | Strip Center | \$12.00 SF/yr | NNN        | 1,500 SF  | Negotiable |
| Suite 105       | Strip Center | \$12.00 SF/yr | NNN        | 1,500 SF  | Negotiable |
| Suite 106       | Strip Center | \$12.00 SF/yr | NNN        | 2,000 SF  | Negotiable |
| Suite 111 & 112 | Strip Center | \$12.00 SF/yr | NNN        | 2,400 SF  | Negotiable |
| Suite 117       | Strip Center | \$12.00 SF/yr | NNN        | 1,500 SF  | Negotiable |