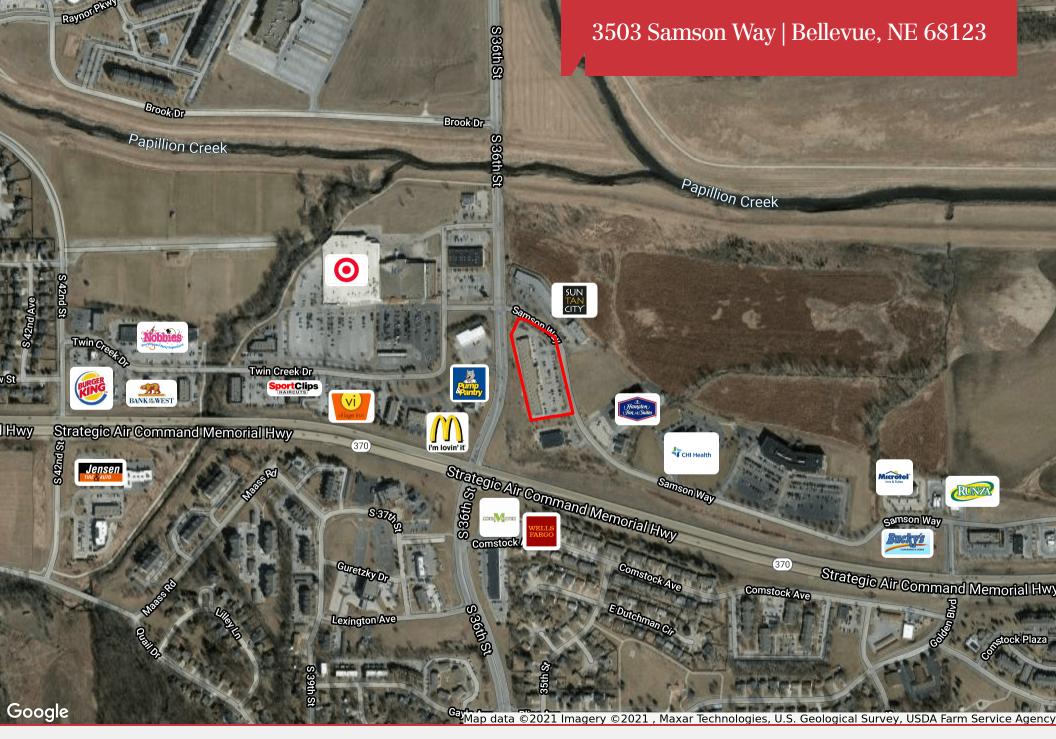

3503 Samson Way | Bellevue, NE 68123

#### **Property Features**

- Located at 36th Street and HWY 370
- · Less than a mile from Kennedy Expressway
- · End cap with drive thru capability
- · Maintained grounds and building
- 51,000 vehicles per day

#### **Location Details**

| Market           | Omaha/Council    |
|------------------|------------------|
|                  | Bluffs           |
| Submarket        | Bellevue         |
| County           | Sarpy            |
| Cross<br>Streets | 36th and HWY 370 |