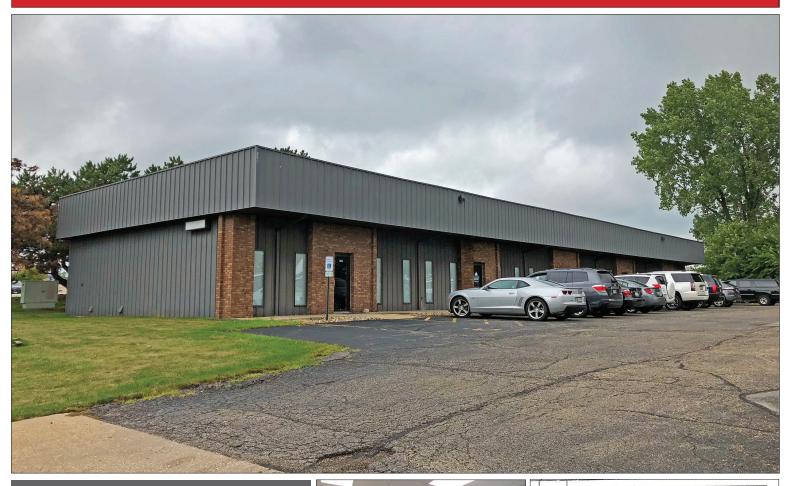

## OFFICE SPACE 1717 W Candletree, Peoria 1,200 - 2,400 SF for Lease

• 1,200 - 2,400 office spaces available for lease in North Peoria.

oseph & Camper

COMMERCIAL

WWW.IOSEPHCAMPER.COM

- Suite B offers a reception area, four private offices, conference room, storage and a restroom.
- Suite E offers multiple private offices, conference room and some open work areas. Fresh paint and new carpet installed.
- Located just south of Pioneer Pkwy and one block east of University St.
- Excellent condition, priced under market, easy to show and available immediately.