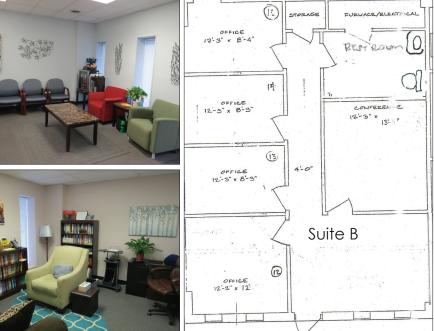

## OFFICE SPACE 1717 W Candletree, Peoria 1,200 - 2,400 SF for Lease

• 1,200 - 2,400 office spaces available for lease in North Peoria.

oseph & Camper

COMMERCIAL

WWW.IOSEPHCAMPER.COM

- Suite B offers a reception area, four private offices, conference room, storage and a restroom.
- Suite E offers multiple private offices, conference room and some open work areas. Fresh paint and new carpet installed.
- Located just south of Pioneer Pkwy and one block east of University St.
- Excellent condition, priced under market, easy to show and available immediately.