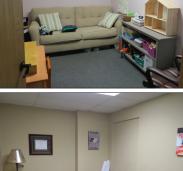

## OFFICE SPACE 1717 W Candletree, Peoria 1,200 - 2,400 SF for Lease

• 1,200 - 2,400 office spaces available for lease in North Peoria.

oseph & Camper

COMMERCIAL

WWW.IOSEPHCAMPER.COM

- Suite B offers a reception area, four private offices, conference room, storage and a restroom.
- Suite E offers multiple private offices, conference room and some open work areas. Fresh paint and new carpet installed.
- Located just south of Pioneer Pkwy and one block east of University St.
- Excellent condition, priced under market, easy to show and available immediately.