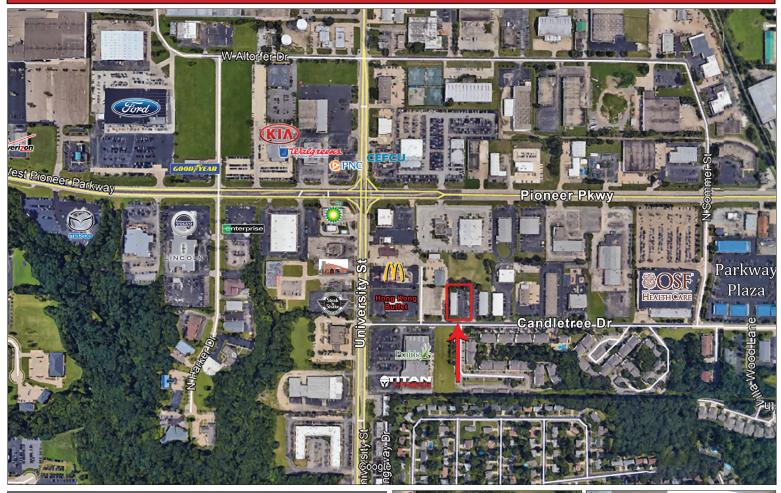

## OFFICE SPACE 1717 W Candletree, Peoria 1,200 - 2,400 SF for Lease

• 1,200 - 2,400 office spaces available for lease in North Peoria.

oseph & Camper

COMMERCIAL

WWW.IOSEPHCAMPER.COM

- Suite B offers a reception area, four private offices, conference room, storage and a restroom.
- Suite E offers multiple private offices, conference room and some open work areas. Fresh paint and new carpet installed.
- Located just south of Pioneer Pkwy and one block east of University St.
- Excellent condition, priced under market, easy to show and available immediately.