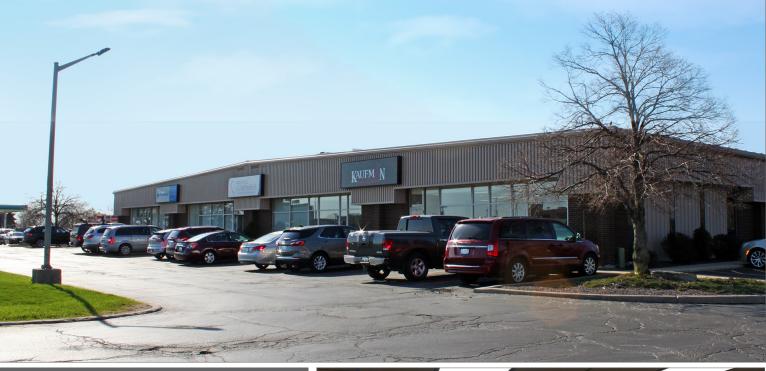

## OFFICE SPACE FOR LEASE 2000 Pioneer Parkway, Peoria 879-2,817 SF FOR LEASE

- Office space available in Pioneer Park.
- 879 2,817 sq ft available for lease.
- Building has easy accessibility and visibility from Pioneer Parkway.
- Well maintained with local ownership nearby.
- NNN estimated at approximately \$3.23 psf and utilities estimated at \$1.37 psf.
- Large onsite parking lot.