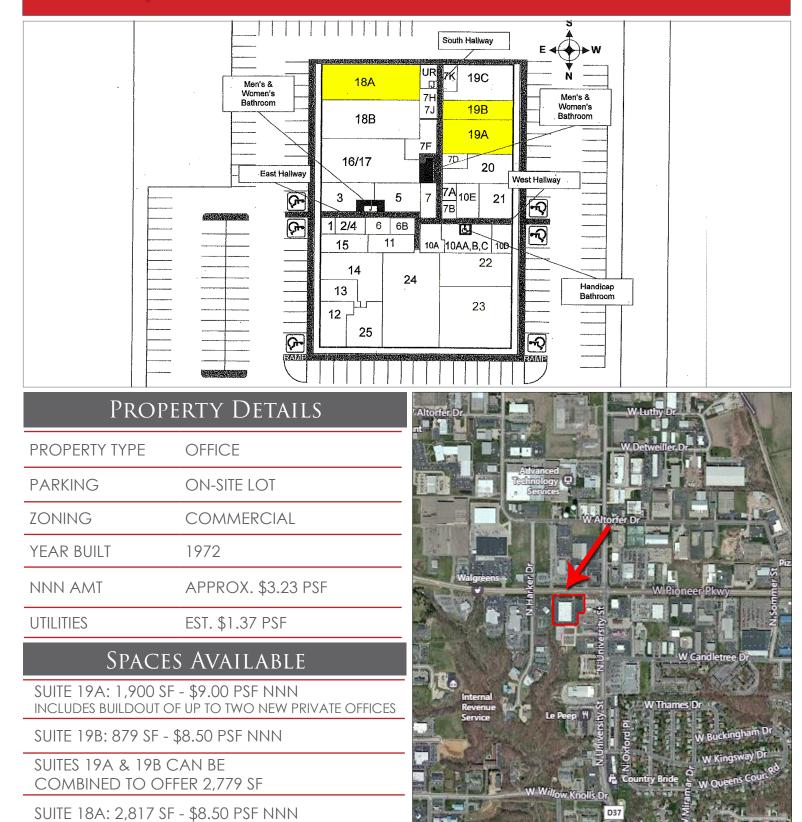

## OFFICE SPACE FOR LEASE 2000 Pioneer Parkway, Peoria 879-2,817 SF FOR LEASE

- Office space available in Pioneer Park.
- 879 2,817 sq ft available for lease.
- Building has easy accessibility and visibility from Pioneer Parkway.
- Well maintained with local ownership nearby.
- NNN estimated at approximately \$3.23 psf and utilities estimated at \$1.37 psf.
- Large onsite parking lot.