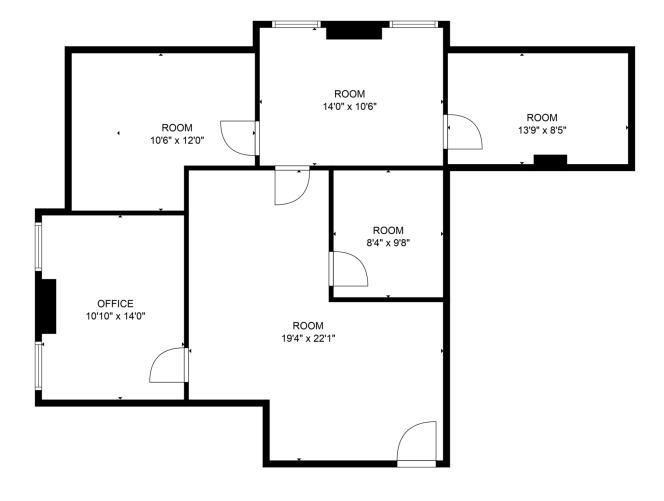

### Floor Plan

GROSS INTERNAL AREA FLOOR 1: 975 sq. ft TOTAL: 975 sq. ft MEASUREMENTS ARE CALCULATED BY CUBICASA TECHNOLOGY, DEEMED HIGHLY RELIABLE BUT NOT GUARANTEED.

204 EXECUTIVE | 204 EXECUTIVE SUITE 208, LITTLE ROCK, AR 72202