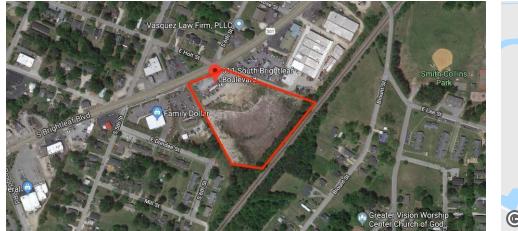

| OFFERING SUMMARY |            | PROPERTY OVERVIEW                                                                                                                                                                                                                 |
|------------------|------------|-----------------------------------------------------------------------------------------------------------------------------------------------------------------------------------------------------------------------------------|
| Sale Price:      | \$950,000  | Conveniently located near grocery stores, restaurants, and other retail establishments. Great property for multi-family development. Timber has been removed from property. Water & sewer available. Backs up to railroad tracks. |
|                  |            | PROPERTY HIGHLIGHTS                                                                                                                                                                                                               |
|                  |            | Convenient location                                                                                                                                                                                                               |
| Lot Size:        | 5.47 Acres | Great property for multi-family development                                                                                                                                                                                       |
|                  |            | Water & sewer                                                                                                                                                                                                                     |
|                  |            |                                                                                                                                                                                                                                   |