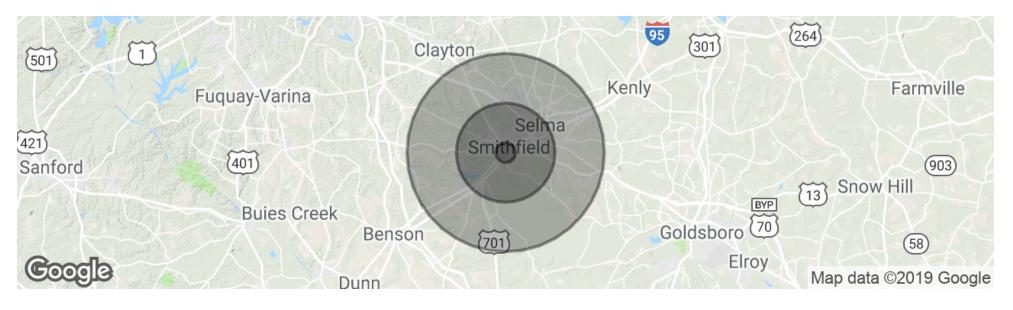

**Jim Perricone** 919.585.5321

| POPULATION          | 1 MILE    | 5 MILES   | 10 MILES  |
|---------------------|-----------|-----------|-----------|
| Total population    | 2,092     | 21,281    | 68,852    |
| Median age          | 41.1      | 39.5      | 37.7      |
| Median age (Male)   | 38.2      | 37.0      | 35.9      |
| Median age (Female) | 42.9      | 41.4      | 39.1      |
| HOUSEHOLDS & INCOME | 1 MILE    | 5 MILES   | 10 MILES  |
| Total households    | 868       | 8,243     | 25,969    |
| # of persons per HH | 2.4       | 2.6       | 2.7       |
| Average HH income   | \$53,065  | \$55,280  | \$55,736  |
| Average house value | \$167,744 | \$172,214 | \$177,571 |

\* Demographic data derived from 2010 US Census