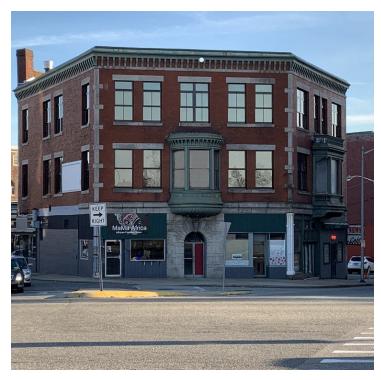

## BESWICK BUILDING

3 Exchange Street, Pawtucket, RI 02860

#### **PROPERTY OVERVIEW**

Office/retail space with high ceilings delivered as a warm vanilla box or can be built to your specifications. Currently building out the interior space and anticipate delivery in 90 days. Reserve your location now.

#### **PROPERTY HIGHLIGHTS**

- Early access to secure an office/retail location near Pawtucket Commuter Rail Station & Bus Hub (est. early 2022)
- High traffic office/retail location in Pawtucket's Commercial District at signalized intersection
- Up to 3400sf office/retail space on the 2nd floor plus up to an additional 3400sf on the 3rd floor is available.
- Beautiful historic architecture: exterior windows and storefronts undergoing renovations currently
- Interior buildout is available as build-to-suit