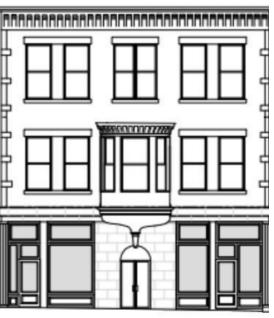

#### **PROPERTY OVERVIEW**

Office/retail space with high ceilings delivered as a warm vanilla box or can be built to your specifications. Currently building out the interior space and anticipate delivery in 90 days. Reserve your location now.

Up to approximately 3400 square feet of office/retail space available on the 2nd floor level. Could be combined with 3rd floor level for up to approximately 6800 square feet combined. Basement storage space is also available.

#### **PROPERTY HIGHLIGHTS**

- Early access to secure an office/retail location near Pawtucket Commuter Rail Station & Bus Hub (est. early 2022)
- High traffic office/retail location in Pawtucket's Commercial District at signalized intersection
- Up to 3400sf office/retail space on the 2nd floor plus up to an additional 3400sf on the 3rd floor is available.
- Beautiful historic architecture: exterior windows and storefronts undergoing renovations currently
- Interior buildout is available as build-to-suit