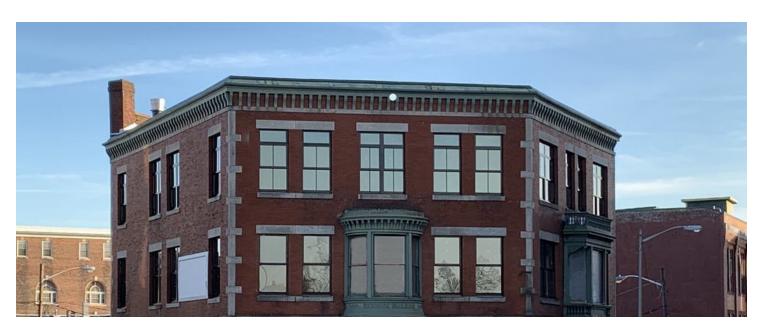

## BESWICK BUILDING

3 Exchange Street, Pawtucket, RI 02860

#### **PROPERTY OVERVIEW**

Office/retail space with high ceilings delivered as a warm vanilla box or can be built to your specifications. Currently building out the interior space and anticipate delivery in 90 days. Reserve your location now.

#### **PROPERTY HIGHLIGHTS**

- Early access to secure an office/retail location near Pawtucket Commuter Rail Station & Bus Hub (est. early 2022)
- High traffic office/retail location in Pawtucket's Commercial District at signalized intersection
- Up to 3400sf office/retail space on the 2nd floor plus up to an additional 3400sf on the 3rd floor is available.
- Beautiful historic architecture: exterior windows and storefronts undergoing renovations currently
- Interior buildout is available as build-to-suit