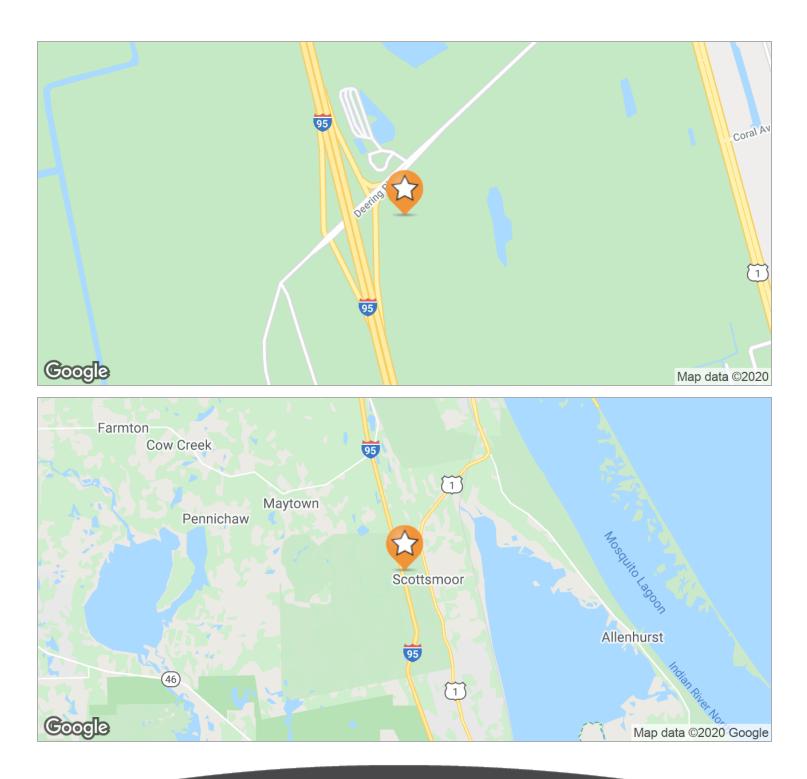

Ben Crosby, CCIM, ALC ben@crosbydirt.com 863.412.8977 ID#: 157344

**crosbydirt.com** 141 5th St. NW Winter Haven, FL 33881 863.293.5600

Location Maps

Ben Crosby, CCIM, ALC ben@crosbydirt.com 863.412.8977 ID#: 157344

#### Location Maps 2

## LOCATION DESCRIPTION

This is the last exit north-bound in Brevard County before entering Volusia County.

## **DRIVE TIMES**

Daytona Beach - 36 minutes Cape Canaveral - 40 minutes Orlando International Airport - 50 minutes Downtown Orlando - 55 minutes

## **DRIVING DIRECTIONS**

Located at the southeast corner of Interstate 95 and State Road 5A (Deering Parkway), exit 231 just north of Titusville.

Ben Crosby, CCIM, ALC ben@crosbydirt.com 863.412.8977 ID#: 157344