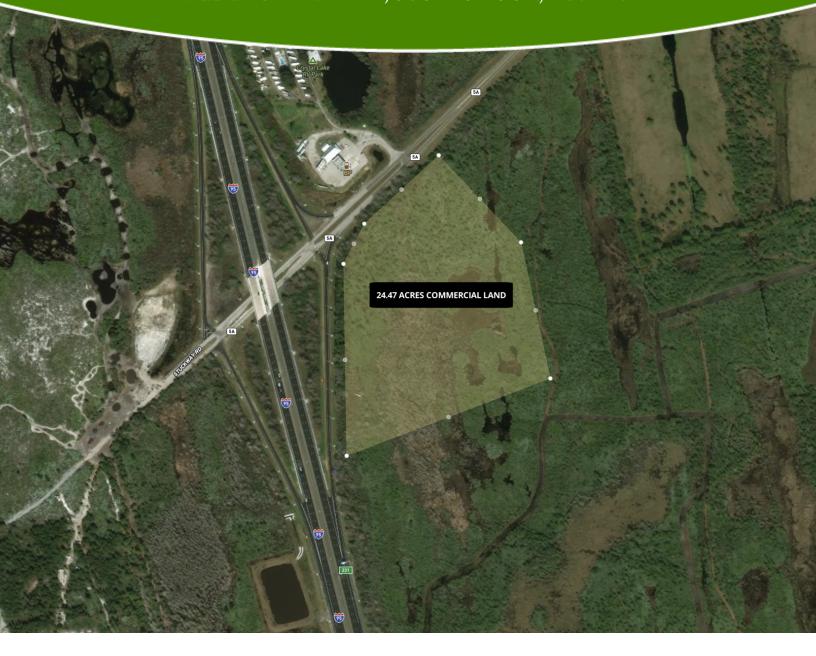

# 24.47 ACRES HIGH TRAFFIC RETAIL DEVELOPMENT SITE DEERING PARKWAY, SCOTTSMOOR, FL 32775

Ben Crosby, CCIM, ALC ben@crosbydirt.com 863.412.8977

Executive Summary

#### OFFERING SUMMARY

| Listing Price  | \$1,650,000                  |
|----------------|------------------------------|
| Acres          | 24.47 Acres                  |
| Price Per Acre | \$67,430                     |
| County         | Brevard                      |
| Zoning         | Tourist Commercial           |
| Taxes          | \$3,516                      |
| Parcel IDs     | 20G-34-41-00-00384.0-0000.00 |
| Coordinates    | 28.7714505, -80.8918429      |
| Frontage       | 1,200 ft                     |

## PROPERTY OVERVIEW

This is a very highly visible and high traffic retail development site just outside of Titusville, Florida. This is the last exit north-bound in Brevard County before entering Volusia County. This would be the ideal location for a truck stop, gas station, fast food or a hotel.

## PROPERTY HIGHLIGHTS

- Zoning TCU [Tourist Commercial]
- 29000 cars per day on N- I-95
- 34752 cars per day on S- I-95
- Property is located on Exit 231 on I-95
- 1,200' of frontage on Interstate 95
- 520' on SR 5A (Deering Parkway)
- Survey & Phase I Environmental Audit
- Ingress/Egress
- Mixed Use