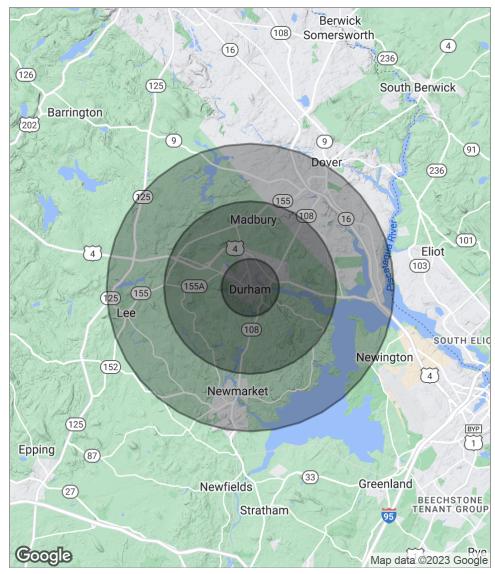

# 8 JENKINS COURT - OFFICE SPACE

8 Jenkins Court, Durham, NH 03824

|                     |          | COMI     | COMMERCIAL |  |  |
|---------------------|----------|----------|------------|--|--|
| POPULATION          | 1 MILE   | 3 MILES  | 5 MILES    |  |  |
| Total Population    | 4,700    | 18,638   | 42,111     |  |  |
| Median Age          | 22.2     | 25.6     | 32.7       |  |  |
| Median Age (Male)   | 23.5     | 26.7     | 32.5       |  |  |
| Median Age (Female) | 20.9     | 24.4     | 32.3       |  |  |
| HOUSEHOLDS & INCOME | 1 MILE   | 3 MILES  | 5 MILES    |  |  |
| Total Households    | 1,072    | 4,529    | 14,288     |  |  |
| # Of Persons Per HH | 4.4      | 4.1      | 2.9        |  |  |
| Average HH Income   | \$70,777 | \$84,517 | \$83,311   |  |  |

\$383.386

\$394.864

\$366.817

\* Demographic data derived from 2020 ACS - US Census

Average House Value