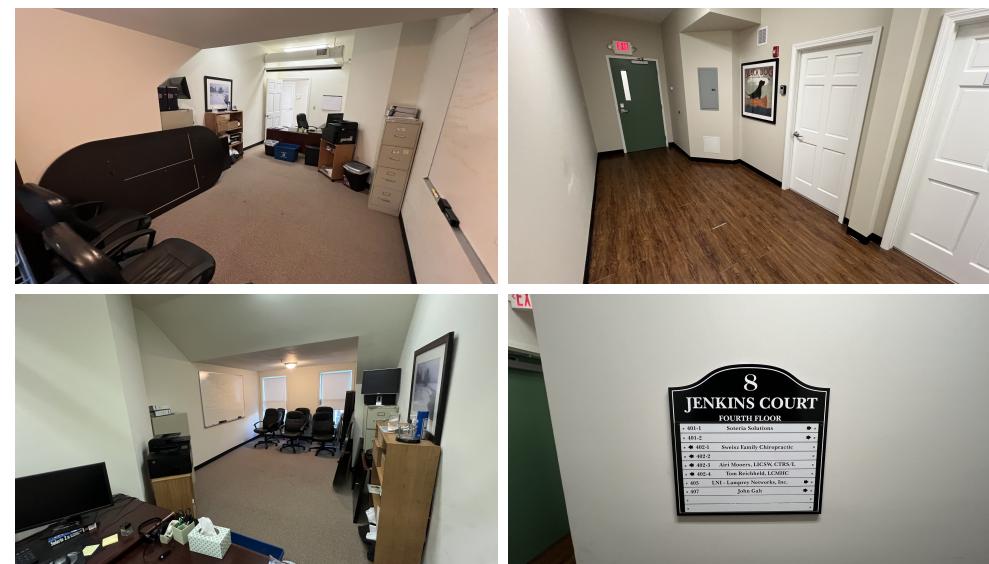

# 8 JENKINS COURT - OFFICE UNIT 403

8 Jenkins Court, Durham, NH 03824

### **AVAILABLE SPACES**

| SUITE     | TENANT    | SIZE (SF) | LEASE TYPE | LEASE RATE    | DESCRIPTION                                                                                             |
|-----------|-----------|-----------|------------|---------------|---------------------------------------------------------------------------------------------------------|
| Suite 403 | Available | 300 SF    | NNN        | \$12.00 SF/yr | Found in the downtown, this recently renovated office would be perfect for a small office space tenant. |