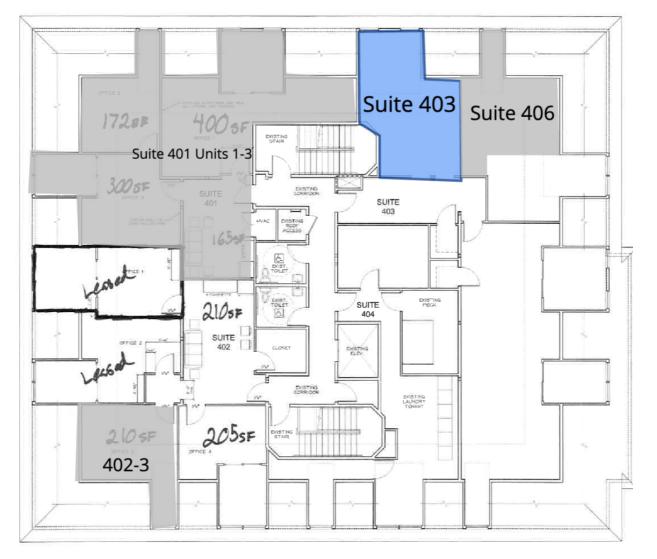

# 8 JENKINS COURT - OFFICE UNIT 403

8 Jenkins Court, Durham, NH 03824

### **AVAILABLE SPACES**

| SUITE     | TENANT    | SIZE (SF) | LEASE TYPE | LEASE RATE    | DESCRIPTION                                                                                             |
|-----------|-----------|-----------|------------|---------------|---------------------------------------------------------------------------------------------------------|
| Suite 403 | Available | 300 SF    | NNN        | \$12.00 SF/yr | Found in the downtown, this recently renovated office would be perfect for a small office space tenant. |