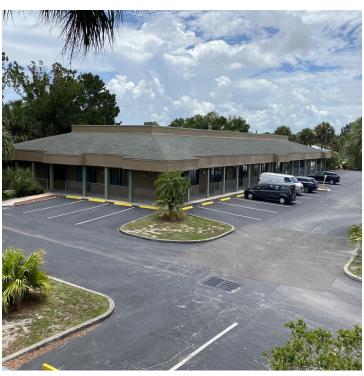

### **EXECUTIVE SUMMARY**

Retail or Office Property • 1945 - 1975 Palm Bay Rd Palm Bay, FL 32905

#### PROPERTY OVERVIEW

Great office or retail location on Palm Bay Rd

Various sizes available

New roof and HVAC systems Parking lot resurfaced in 2022

#### **LOCATION OVERVIEW**

- 150' frontage on Palm Bay Rd. / 500' deep lot
- Accessible via westbound Palm Bay Rd. / two entrances via Pinewood Dr.
- ½ mile east of Babcock St.
- Midst of all aspects of office, retail, restaurant and residential uses
- Minutes from L3Harris Corp., DRS and Intersil plus other major employers
- 7-11 convenience store located at the SW corner, subject property wraps this corner