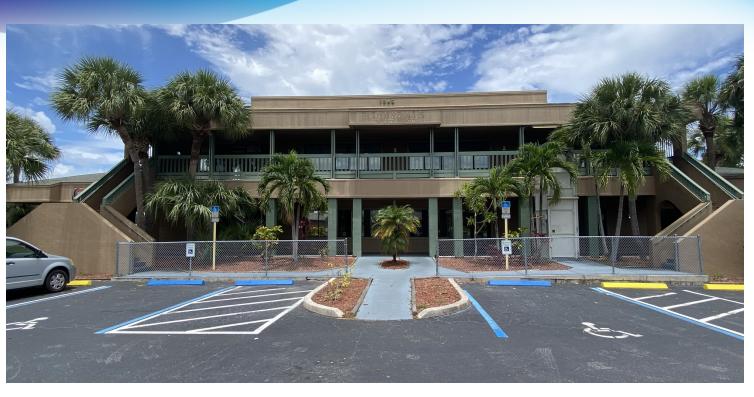

### **EXECUTIVE SUMMARY**

Retail or Office Property • 1945 - 1975 Palm Bay Rd Palm Bay, FL 32905

#### PROPERTY OVERVIEW

Great office or retail location on Palm Bay Rd

Various sizes available

New roof and HVAC systems Parking lot resurfaced in 2022

#### **LOCATION OVERVIEW**

- 150' frontage on Palm Bay Rd. / 500' deep lot
- Accessible via westbound Palm Bay Rd. / two entrances via Pinewood Dr.
- ½ mile east of Babcock St.
- Midst of all aspects of office, retail, restaurant and residential uses
- Minutes from L3Harris Corp., DRS and Intersil plus other major employers
- 7-11 convenience store located at the SW corner, subject property wraps this corner