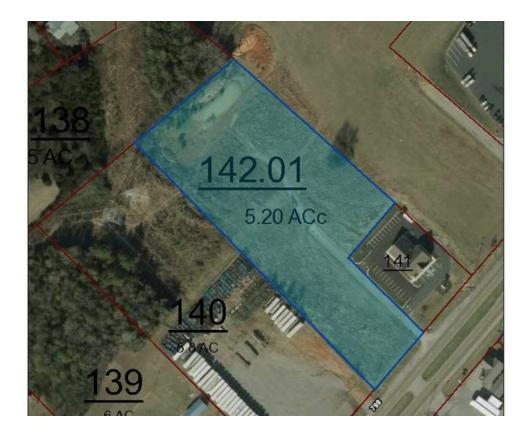

Land 5.2 Acres

For Sale

#### **Property Features**

- 5.2 acres
- Zoned B-3 (INTENSIVE BUSINESS DISTRICT)
- Curb cut
- Median cut
- Traffic count: 13,690
- Taxes: \$1,136.97
- Purchase price: \$325,000 (\$62,500/acre)

For more information: