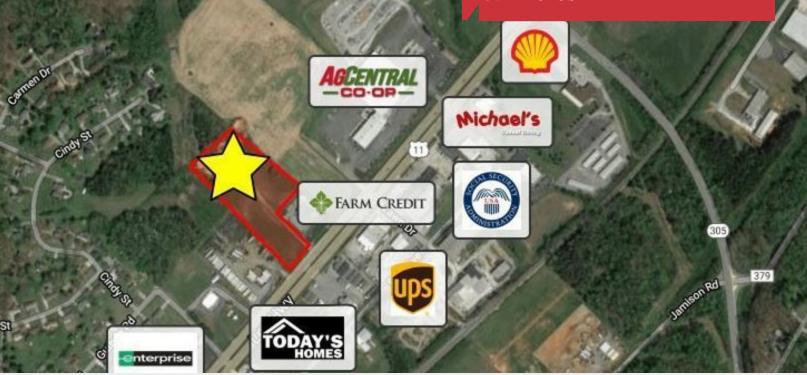

Land 5.2 Acres

For Sale

## **Congress Parkway North**

Athens, Tennessee 37303

#### **Property Features**

- 5.2 acres
- Zoned B-3 (INTENSIVE BUSINESS DISTRICT)
- Curb cut
- Median cut
- Traffic count: 13,690
- Taxes: \$1,136.97
- Purchase price: \$325,000 (\$62,500/acre)

For more information: