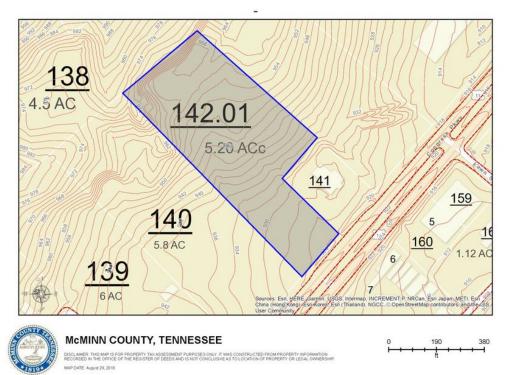

Land 5.2 Acres

For Sale

#### **Property Features**

- 5.2 acres
- Zoned B-3 (INTENSIVE BUSINESS DISTRICT)
- Curb cut
- Median cut
- Traffic count: 13,690
- Taxes: \$1,136.97
- Purchase price: \$325,000 (\$62,500/acre)

For more information: