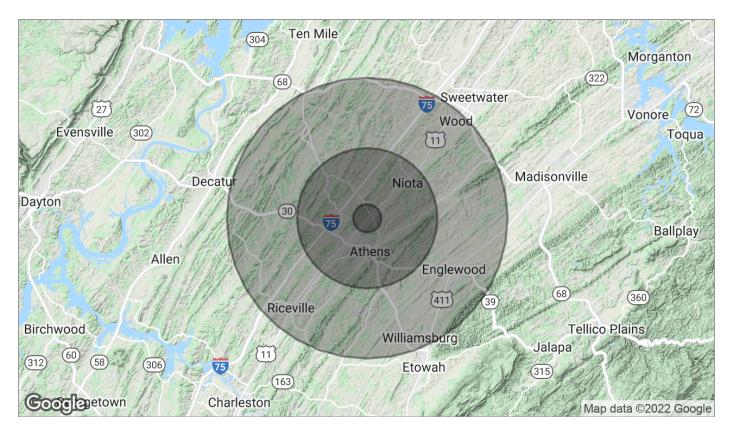

NAI Koella | RM Moore 255 N Peters Road, Suite 101 +1 865 777 3030

www.koellamoore.com

| Population                           | 1 Mile        | 5 Miles              | 10 Miles           |  |
|--------------------------------------|---------------|----------------------|--------------------|--|
| TOTAL POPULATION                     | 1,463         | 19,258               | 44,289             |  |
| MEDIAN AGE                           | 33.7          | 38.8                 | 40.3               |  |
| MEDIAN AGE (MALE)                    | 36.7          | 38.2                 | 39.7               |  |
| MEDIAN AGE (FEMALE)                  | 30.9          | 39.8                 | 41.2               |  |
|                                      |               |                      |                    |  |
|                                      |               |                      |                    |  |
| Households & Income                  | 1 Mile        | 5 Miles              | 10 Miles           |  |
| Households & Income TOTAL HOUSEHOLDS | 1 Mile<br>573 | <b>5 Miles</b> 7,843 | 10 Miles<br>17,880 |  |
|                                      |               |                      |                    |  |
| TOTAL HOUSEHOLDS                     | 573           | 7,843                | 17,880             |  |