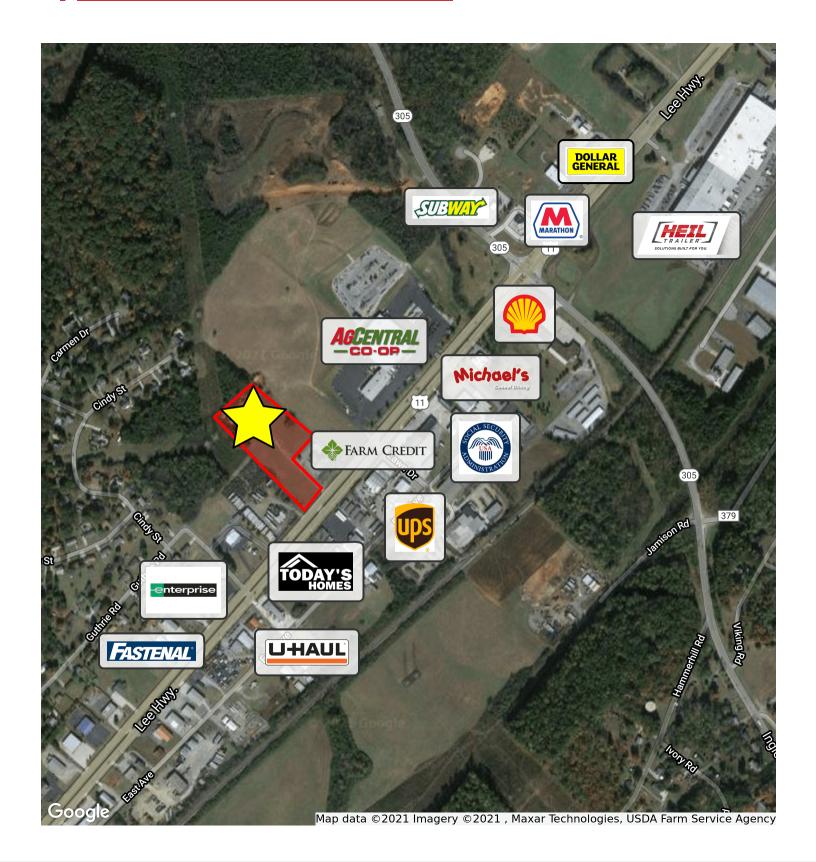

Land 5.2 Acres

For Sale

## **Congress Parkway North**

Athens, Tennessee 37303

#### **Property Features**

- 5.2 acres
- Zoned B-3 (INTENSIVE BUSINESS DISTRICT)
- Curb cut
- Median cut
- Traffic count: 13,690
- Taxes: \$1,136.97
- Purchase price: \$325,000 (\$62,500/acre)

For more information: