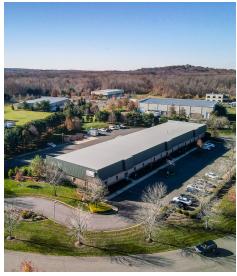

### **PROPERTY SUMMARY**

Available SF:  $\pm 14,000 \text{ SF}$ Lease Rate:  $\pm 12.00 \text{ SF/yr (Gross)}$ Lot Size:  $\pm 3.26 \text{ Acres}$ Building Size:  $\pm 21,000 \text{ SF}$ Cross Streets: Prodelin Way

### **PROPERTY OVERVIEW**

14,000 SF industrial warehouse space for lease. Located in Millstone, Monmouth County, this space has abundant parking and is located within close proximity to the NJ Turnpike and Route 33.

### **PROPERTY HIGHLIGHTS**

- Impeccably maintained
- Abundant parking 52 parking spots
- (2) 200 amp service with expansion capabilities
- Ceiling height 18-20' clear span
- Loading 6 drive-ins doors (14')
- Entire 21,000 SF warehouse is also available for sale