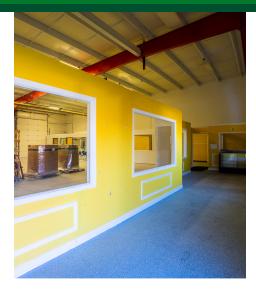

### **PROPERTY OVERVIEW**

14,000 SF industrial warehouse space for lease. Located in Millstone, Monmouth County, this space has abundant parking and is located within close proximity to the NJ Turnpike and Route 33.

### **PROPERTY HIGHLIGHTS**

- Impeccably maintained
- Abundant parking 52 parking spots
- (2) 200 amp service with expansion capabilities
- Ceiling height 18-20' clear span
- Loading 6 drive-ins doors (14')
- Entire 21,000 SF warehouse is also available for sale