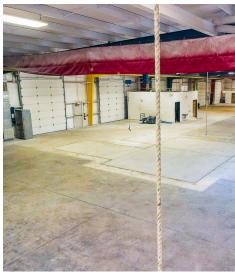

### **PROPERTY OVERVIEW**

14,000 SF industrial warehouse space for lease. Located in Millstone, Monmouth County, this space has abundant parking and is located within close proximity to the NJ Turnpike and Route 33.

### **PROPERTY HIGHLIGHTS**

- Impeccably maintained
- Abundant parking 52 parking spots
- (2) 200 amp service with expansion capabilities
- Ceiling height 18-20' clear span
- Loading 6 drive-ins doors (14')
- Entire 21,000 SF warehouse is also available for sale