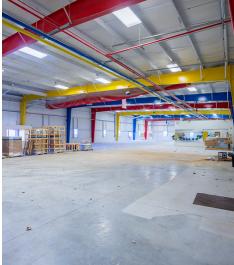

### **PROPERTY OVERVIEW**

14,000 SF industrial warehouse space for lease. Located in Millstone, Monmouth County, this space has abundant parking and is located within close proximity to the NJ Turnpike and Route 33.

### **PROPERTY HIGHLIGHTS**

- Impeccably maintained
- Abundant parking 52 parking spots
- (2) 200 amp service with expansion capabilities
- Ceiling height 18-20' clear span
- Loading 6 drive-ins doors (14')
- Entire 21,000 SF warehouse is also available for sale