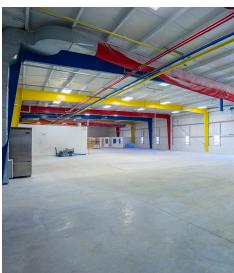

### **PROPERTY OVERVIEW**

14,000 SF industrial warehouse space for lease. Located in Millstone, Monmouth County, this space has abundant parking and is located within close proximity to the NJ Turnpike and Route 33.

### **PROPERTY HIGHLIGHTS**

- Impeccably maintained
- Abundant parking 52 parking spots
- (2) 200 amp service with expansion capabilities
- Ceiling height 18-20' clear span
- Loading 6 drive-ins doors (14')
- Entire 21,000 SF warehouse is also available for sale