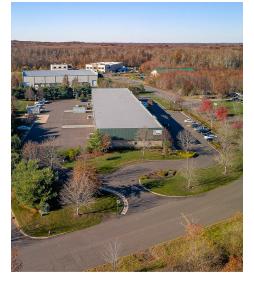

### **PROPERTY SUMMARY**

Available SF:  $\pm 14,000 \text{ SF}$ Lease Rate:  $\pm 12.00 \text{ SF/yr (Gross)}$ Lot Size:  $\pm 3.26 \text{ Acres}$ Building Size:  $\pm 21,000 \text{ SF}$ Cross Streets: Prodelin Way

### **PROPERTY OVERVIEW**

14,000 SF industrial warehouse space for lease. Located in Millstone, Monmouth County, this space has abundant parking and is located within close proximity to the NJ Turnpike and Route 33.

### **PROPERTY HIGHLIGHTS**

- Impeccably maintained
- Abundant parking 52 parking spots
- (2) 200 amp service with expansion capabilities
- Ceiling height 18-20' clear span
- Loading 6 drive-ins doors (14')
- Entire 21,000 SF warehouse is also available for sale