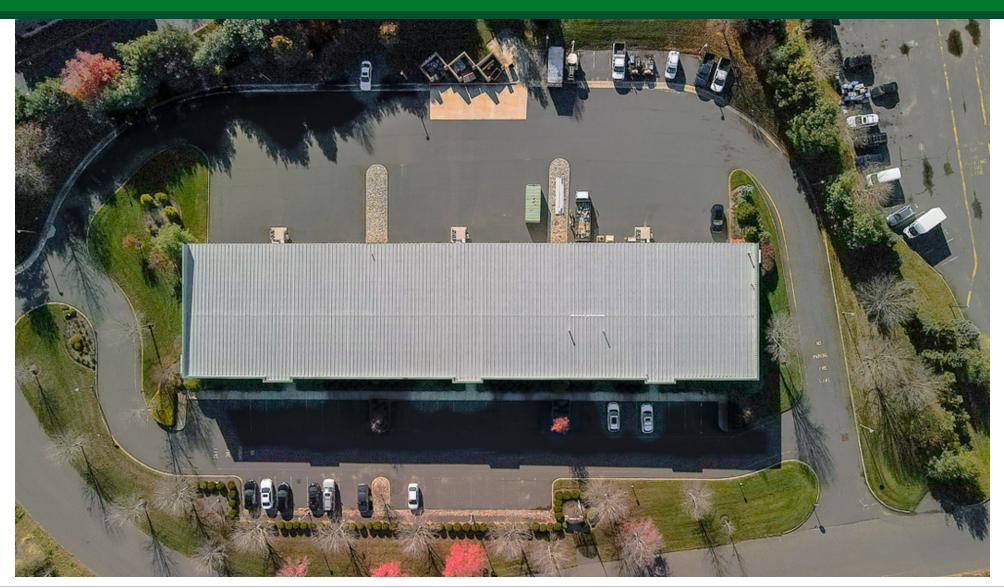

### **PROPERTY HIGHLIGHTS**

- Impeccably maintained
- Abundant parking 52 parking spots
- (2) 200 amp service with expansion capabilities
- Ceiling height 18-20' clear span
- Loading 6 drive-ins doors (14')
- Entire 21,000 SF warehouse is also available for sale