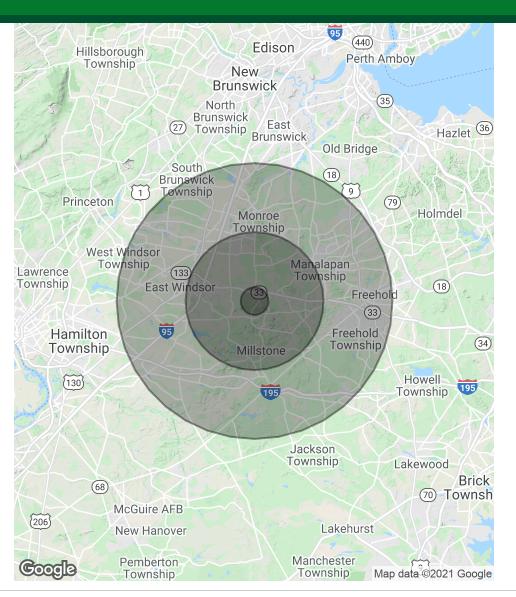

600 Rike Drive | Millstone, NJ 08535

FOR MORE INFORMATION, PLEASE CONTACT:

Ronald Schrader Jr. | P: 732.623.2136 | C: 732.859.1781 | rschraderjr@sitarcompany.com

600 Rike Drive | Millstone, NJ 08535

| POPULATION           | 1 MILE    | 5 MILES   | 10 MILES  |
|----------------------|-----------|-----------|-----------|
| Total Population     | 1,014     | 27,830    | 178,319   |
| Average Age          | 41.2      | 40.2      | 41.2      |
| Average Age (Male)   | 42.1      | 40.9      | 40.8      |
| Average Age (Female) | 39.9      | 39.8      | 41.5      |
|                      |           |           |           |
| HOUSEHOLDS & INCOME  | 1 MILE    | 5 MILES   | 10 MILES  |
| Total Households     | 313       | 9,119     | 63,254    |
| # of Persons per HH  | 3.2       | 3.1       | 2.8       |
| Average HH Income    | \$147,882 | \$129,910 | \$108,427 |
| Average House Value  | \$619,865 | \$616,461 | \$439,293 |
|                      |           |           |           |

<sup>\*</sup> Demographic data derived from 2010 US Census

FOR MORE INFORMATION, PLEASE CONTACT:

Ronald Schrader Jr. | P: 732.623.2136 | C: 732.859.1781 | rschraderjr@sitarcompany.com

FOR LEASE | INDUSTRIAL