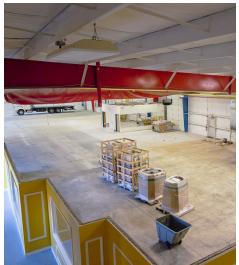

### **PROPERTY OVERVIEW**

14,000 SF industrial warehouse space for lease. Located in Millstone, Monmouth County, this space has abundant parking and is located within close proximity to the NJ Turnpike and Route 33.

### **PROPERTY HIGHLIGHTS**

- Impeccably maintained
- Abundant parking 52 parking spots
- (2) 200 amp service with expansion capabilities
- Ceiling height 18-20' clear span
- Loading 6 drive-ins doors (14')
- Entire 21,000 SF warehouse is also available for sale