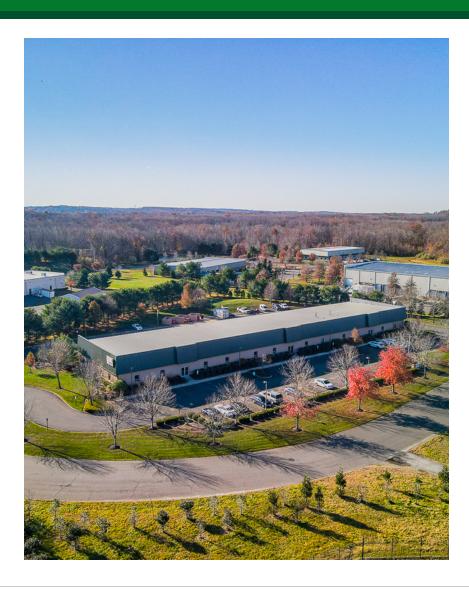

### **PROPERTY OVERVIEW**

14,000 SF industrial warehouse space for lease. Located in Millstone, Monmouth County, this space has abundant parking and is located within close proximity to the NJ Turnpike and Route 33.

### **PROPERTY HIGHLIGHTS**

- Impeccably maintained
- Abundant parking 52 parking spots
- (2) 200 amp service with expansion capabilities
- Ceiling height 18-20' clear span
- Loading 6 drive-ins doors (14')
- Entire 21,000 SF warehouse is also available for sale