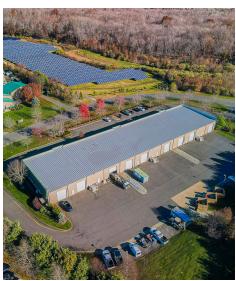

### **PROPERTY SUMMARY**

Available SF:  $\pm 14,000 \text{ SF}$ Lease Rate:  $\pm 12.00 \text{ SF/yr (Gross)}$ Lot Size:  $\pm 3.26 \text{ Acres}$ Building Size:  $\pm 21,000 \text{ SF}$ Cross Streets: Prodelin Way

### **PROPERTY OVERVIEW**

14,000 SF industrial warehouse space for lease. Located in Millstone, Monmouth County, this space has abundant parking and is located within close proximity to the NJ Turnpike and Route 33.

### **PROPERTY HIGHLIGHTS**

- Impeccably maintained
- Abundant parking 52 parking spots
- (2) 200 amp service with expansion capabilities
- Ceiling height 18-20' clear span
- Loading 6 drive-ins doors (14')
- Entire 21,000 SF warehouse is also available for sale