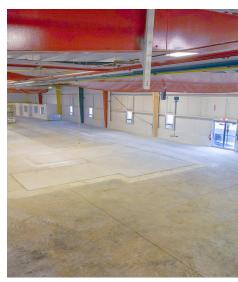

### **PROPERTY OVERVIEW**

14,000 SF industrial warehouse space for lease. Located in Millstone, Monmouth County, this space has abundant parking and is located within close proximity to the NJ Turnpike and Route 33.

### **PROPERTY HIGHLIGHTS**

- Impeccably maintained
- Abundant parking 52 parking spots
- (2) 200 amp service with expansion capabilities
- Ceiling height 18-20' clear span
- Loading 6 drive-ins doors (14')
- Entire 21,000 SF warehouse is also available for sale