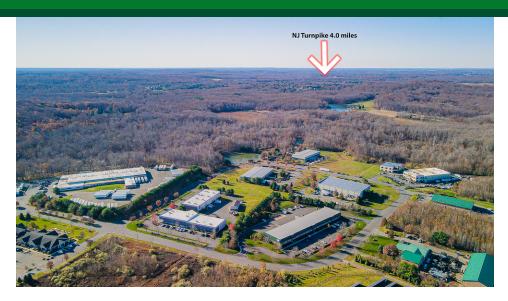

### **PROPERTY OVERVIEW**

14,000 SF industrial warehouse space for lease. Located in Millstone, Monmouth County, this space has abundant parking and is located within close proximity to the NJ Turnpike and Route 33.

### **LOCATION OVERVIEW**

Located at Moto Business & Industrial Park, with easy access to Route 33, NJ Turnpike, Garden State Parkway and other major highways.