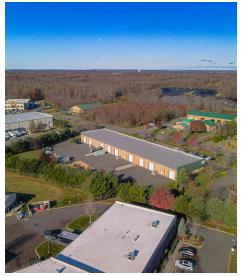

### **PROPERTY SUMMARY**

Available SF:  $\pm 14,000 \text{ SF}$ Lease Rate:  $\pm 12.00 \text{ SF/yr (Gross)}$ Lot Size:  $\pm 3.26 \text{ Acres}$ Building Size:  $\pm 21,000 \text{ SF}$ Cross Streets: Prodelin Way

### **PROPERTY OVERVIEW**

14,000 SF industrial warehouse space for lease. Located in Millstone, Monmouth County, this space has abundant parking and is located within close proximity to the NJ Turnpike and Route 33.

### **PROPERTY HIGHLIGHTS**

- Impeccably maintained
- Abundant parking 52 parking spots
- (2) 200 amp service with expansion capabilities
- Ceiling height 18-20' clear span
- Loading 6 drive-ins doors (14')
- Entire 21,000 SF warehouse is also available for sale