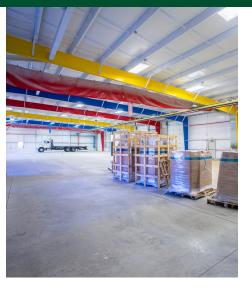

### **PROPERTY OVERVIEW**

14,000 SF industrial warehouse space for lease. Located in Millstone, Monmouth County, this space has abundant parking and is located within close proximity to the NJ Turnpike and Route 33.

### **PROPERTY HIGHLIGHTS**

- Impeccably maintained
- Abundant parking 52 parking spots
- (2) 200 amp service with expansion capabilities
- Ceiling height 18-20' clear span
- Loading 6 drive-ins doors (14')
- Entire 21,000 SF warehouse is also available for sale