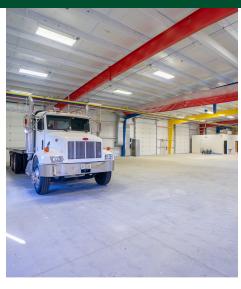

### **PROPERTY OVERVIEW**

14,000 SF industrial warehouse space for lease. Located in Millstone, Monmouth County, this space has abundant parking and is located within close proximity to the NJ Turnpike and Route 33.

### **PROPERTY HIGHLIGHTS**

- Impeccably maintained
- Abundant parking 52 parking spots
- (2) 200 amp service with expansion capabilities
- Ceiling height 18-20' clear span
- Loading 6 drive-ins doors (14')
- Entire 21,000 SF warehouse is also available for sale