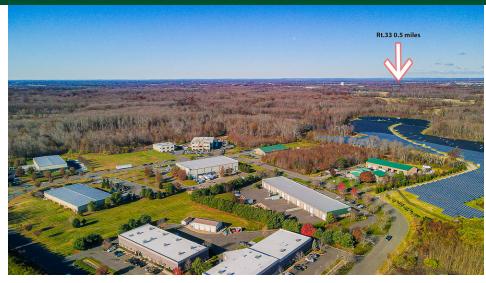

### **PROPERTY OVERVIEW**

14,000 SF industrial warehouse space for lease. Located in Millstone, Monmouth County, this space has abundant parking and is located within close proximity to the NJ Turnpike and Route 33.

### **LOCATION OVERVIEW**

Located at Moto Business & Industrial Park, with easy access to Route 33, NJ Turnpike, Garden State Parkway and other major highways.