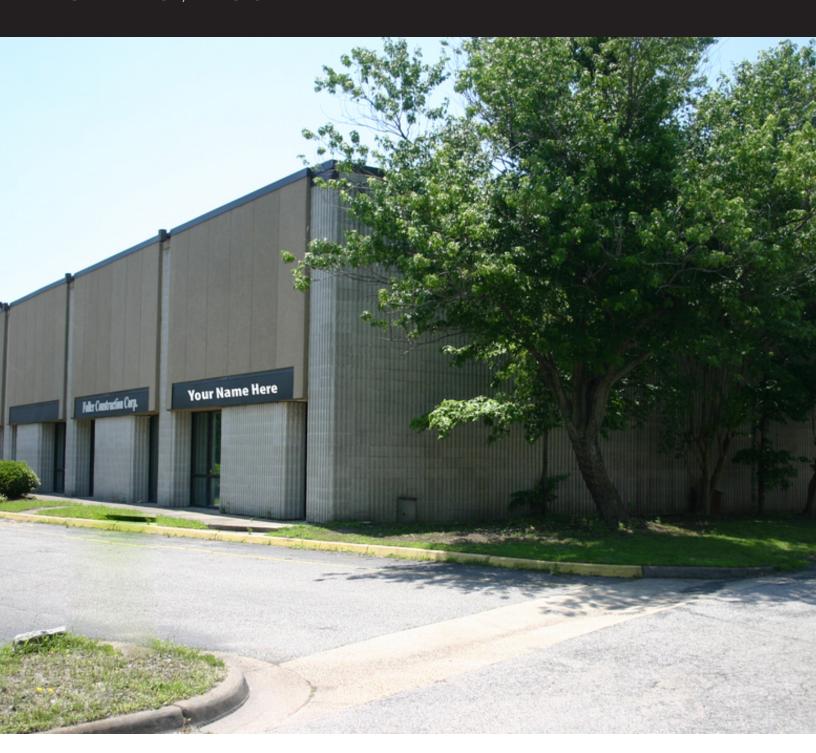

#### **EXECUTIVE SUMMARY**

#### **OFFERING SUMMARY**

Available SF: 197 SF

**Lease Rate:** Neg (Full Service)

**Building Size:** 1,400 SF

#### PROPERTY HIGHLIGHTS

- · Located on Seahawk Circle off of International Parkway
- Prime access to Lynnhaven Mall
- Prime access to I-264
- 1,400 SF second floor endcap office
- First floor private entrance
- Security system
- Restroom within office space
- · Signage available above door