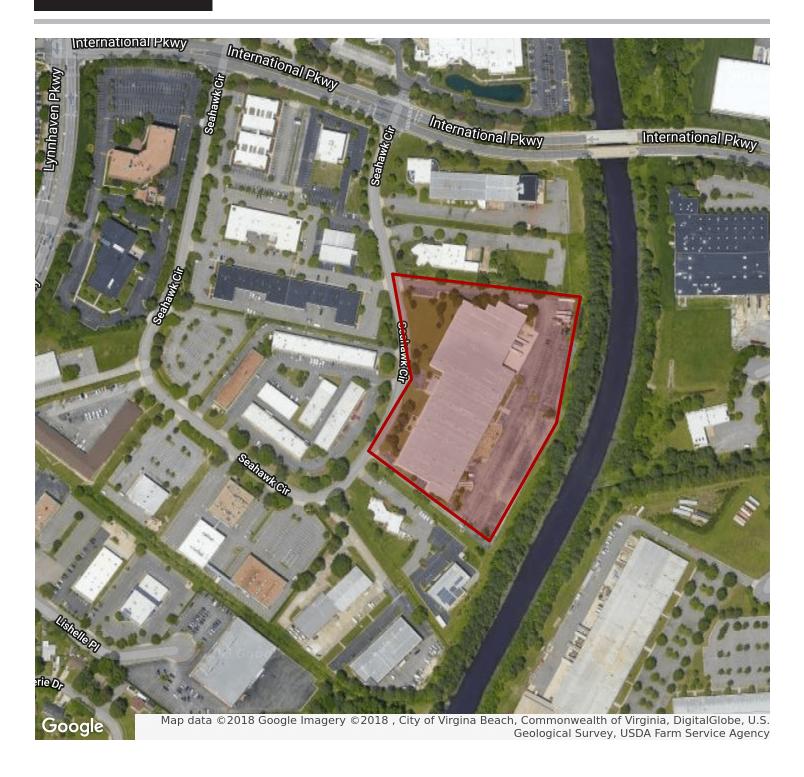

#### **EXECUTIVE SUMMARY**

#### **OFFERING SUMMARY**

Available SF: 197 SF

**Lease Rate:** Neg (Full Service)

**Building Size:** 1,400 SF

#### PROPERTY HIGHLIGHTS

- · Located on Seahawk Circle off of International Parkway
- Prime access to Lynnhaven Mall
- Prime access to I-264
- 1,400 SF second floor endcap office
- First floor private entrance
- Security system
- Restroom within office space
- · Signage available above door