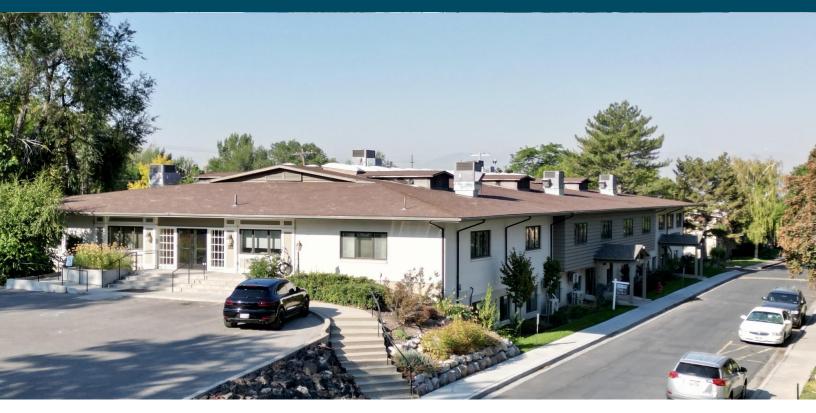

### **LOCATION DESCRIPTION**

BEAUTIFUL office spaces in Sugarhouse! Located at Graystone Plaza - 1174 E Graystone Way. Just off the 1300 E I-80 Exit, located near the heart of Sugarhouse, these offices will go QUICKLY!

#### **AVAILABLE SUITES**

Suite 20G has 190SF of personal/executive office space with a shared waiting room and handicap accessible restroom.

Suite 7 has 1,199SF of personal/executive office space with a reception area, two private offices, board room, and a storage room.