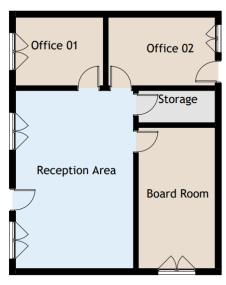

#### **AVAILABLE SUITES**

Suite 20G has 190SF of personal/executive office space with a shared waiting room and handicap accessible restroom.

Suite 7 has 1,199SF of personal/executive office space with a reception area, two private offices, board room, and a storage room.

# UNIT 7 FLOOR PLAN & PHOTOS

# Graystone suite 7

1,199 Square Feet