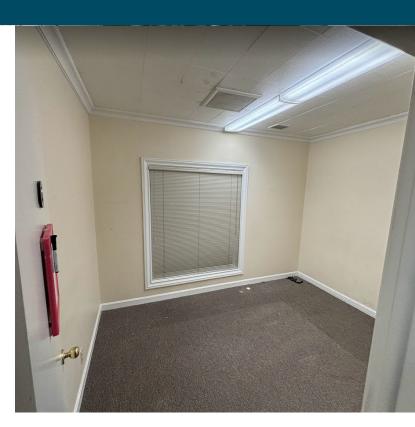

# UNIT 20G FLOOR PLAN & PHOTOS

# Graystone Suite 20G

190 Square Feet

#### **AVAILABLE SUITES**

Suite 20G has 190SF of personal/executive office space with a shared waiting room and handicap accessible restroom.

Suite 7 has 1,199SF of personal/executive office space with a reception area, two private offices, board room, and a storage room.