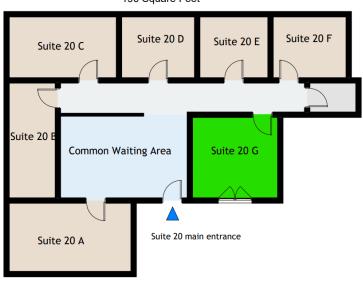

# UNIT 20G FLOOR PLAN & PHOTOS

# Graystone Suite 20G

190 Square Feet

#### **AVAILABLE SUITES**

Suite 20G has 190SF of personal/executive office space with a shared waiting room and handicap accessible restroom.

Suite 7 has 1,199SF of personal/executive office space with a reception area, two private offices, board room, and a storage room.