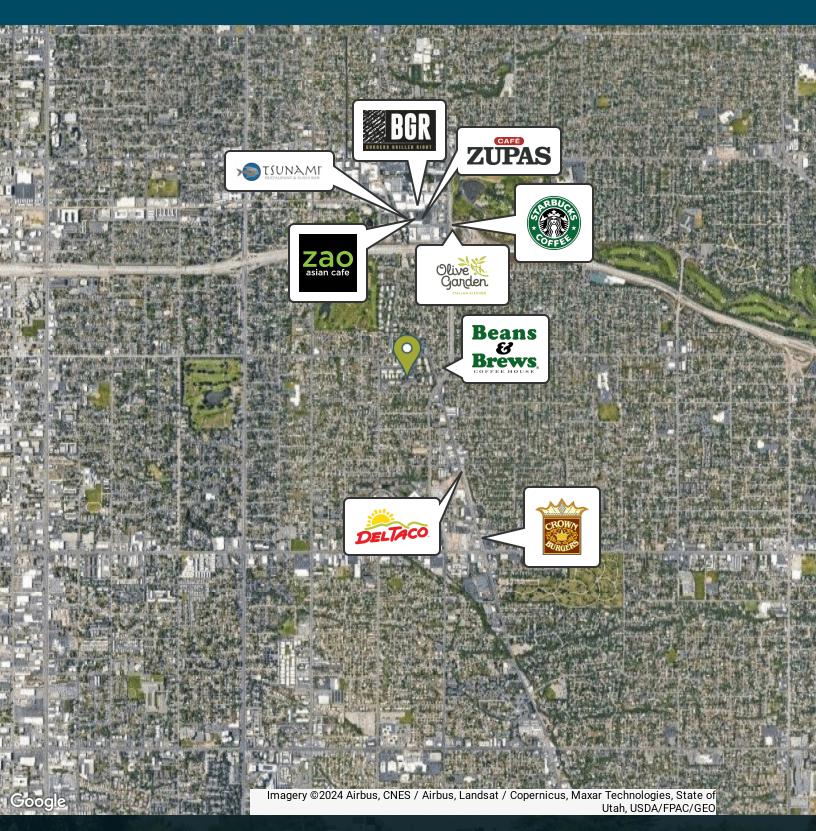

# LOCATION MAP

Commercial Leasing Specialist 385.685.4844 allison@iraut.com

### **LOCATION DESCRIPTION**

BEAUTIFUL office spaces in Sugarhouse! Located at Graystone Plaza - 1174 E Graystone Way. Just off the 1300 E I-80 Exit, located near the heart of Sugarhouse, these offices will go QUICKLY!