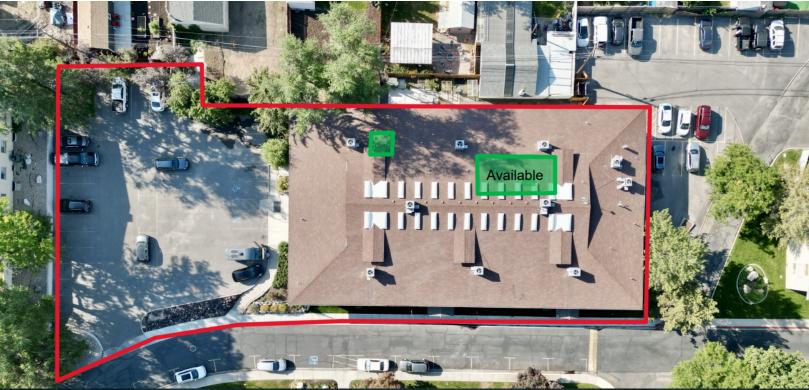

# SITE AND AVAILABILITY

## **OFFERING SUMMARY**

| Lease Rate:           | \$21-\$21.79 |
|-----------------------|--------------|
| Lease Type:           | FSG          |
| Number of Units:      | 2            |
| Available SF:         | 190-1,199 SF |
| Total Building Size:  | 29,370 SF    |
| Lot Size:             | 1.1 Acres    |
|                       |              |
| Parking Ratio:        | 2/1,000      |
| ADA Parking Stalls:   | 3            |
| Total Parking Stalls: | 43           |
| ADA Compliant:        | Yes          |
| AADT:                 | Get info     |
|                       |              |
| Lease Term:           | 1-5+         |
| Available Date:       | 3/12/2024    |
|                       |              |