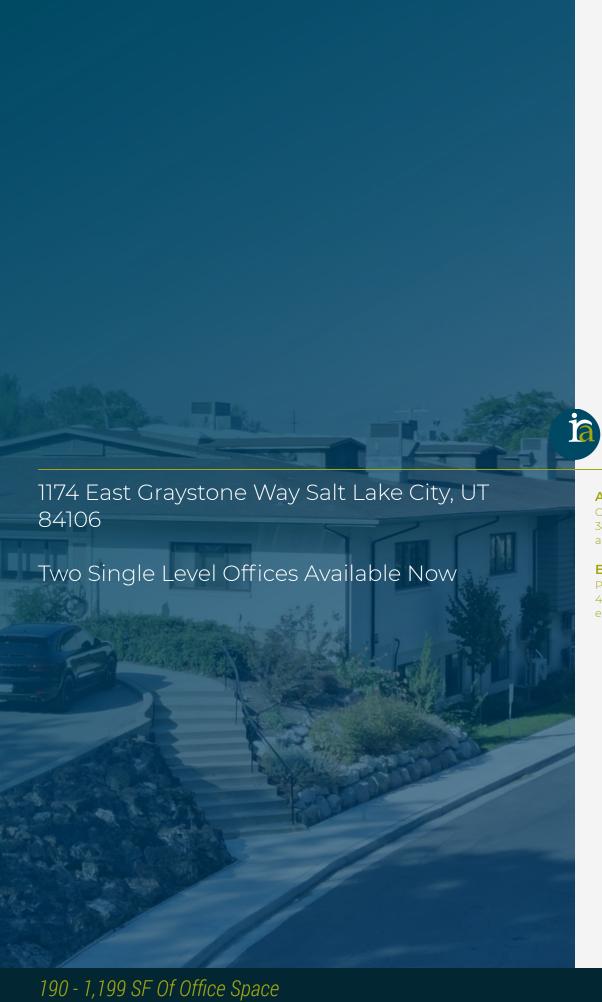

### **LOCATION DESCRIPTION**

BEAUTIFUL office spaces in Sugarhouse! Located at Graystone Plaza - 1174 E Graystone Way. Just off the 1300 E I-80 Exit, located near the heart of Sugarhouse, these offices will go QUICKLY!

#### **AVAILABLE SUITES**

Suite 20G has 190SF of personal/executive office space with a shared waiting room and handicap accessible restroom.

Suite 7 has 1,199SF of personal/executive office space with a reception area, two private offices, board room, and a storage room.