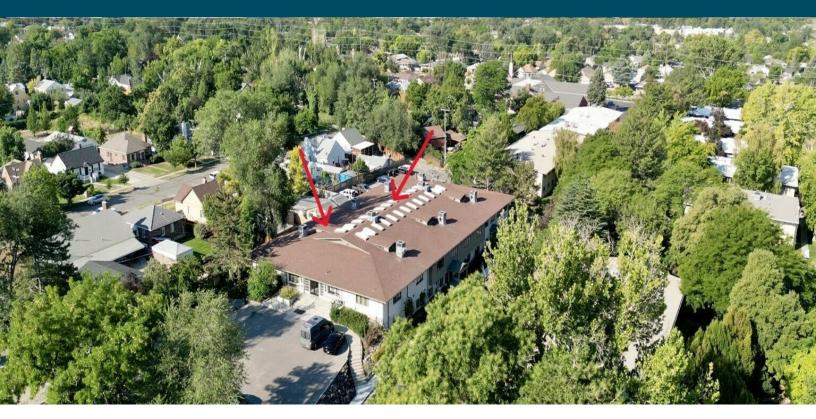

private offices, board room, and a storage room.

## **OFFERING SUMMARY**

| Lease Rate:           | \$21-\$21.79 |
|-----------------------|--------------|
| Lease Type:           | FSG          |
| Number of Units:      | 2            |
| Available SF:         | 190-1,199 SF |
| Total Building Size:  | 29,370 SF    |
| Lot Size:             | 1.1 Acres    |
|                       |              |
| Parking Ratio:        | 2/1,000      |
| ADA Parking Stalls:   | 3            |
| Total Parking Stalls: | 43           |
| ADA Compliant:        | Yes          |
| AADT:                 | Get info     |
|                       |              |
| Lease Term:           | 1-5+         |
| Available Date:       | 3/12/2024    |
|                       |              |

# SITE AND AVAILABILITY







## ALLISON LARSEN

Commercial Leasing Specialist 385.685.4844 allison@iraut.com

# ELLIOT ABEL

President of Commercial Leasing 435.485.7070 elliot@iraut.com

Investment Realty Advisors 411 W 7200 S, Suite 201, Midvale, UT 84047

# UNIT 7 FLOOR PLAN & PHOTOS



# Graystone suite 7

1,199 Square Feet









# UNIT 20G FLOOR PLAN & PHOTOS



# Graystone Suite 20G

190 Square Feet







## ALLISON LARSEN

# LOCATION MAP





Commercial Leasing Specialist 385.685.4844 allison@iraut.com

## ELLIOT ABEL

President of Commercial Leasing 435.485.7070 elliot@iraut.com

Investment Realty Advisors 411 W 7200 S, Suite 201, Midvale, UT 84047