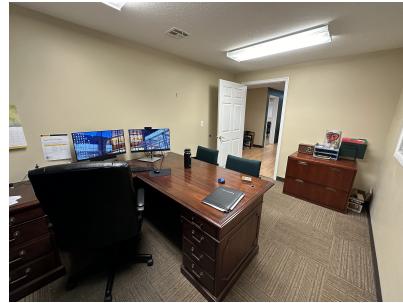

#### **AVAILABLE SUITES**

Suite 20G has 190SF of personal/executive office space with a shared waiting room and handicap accessible restroom.

Suite 7 has 1,199SF of personal/executive office space with a reception area, two private offices, board room, and a storage room.

# UNIT 7 FLOOR PLAN & PHOTOS

# Graystone suite 7

1,199 Square Feet