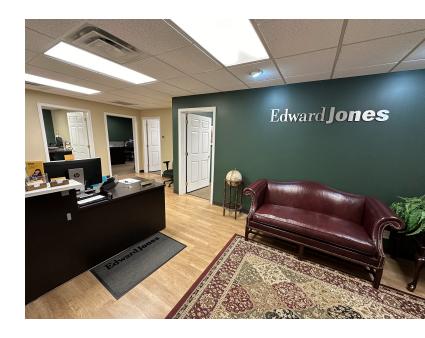

#### **AVAILABLE SUITES**

Suite 20G has 190SF of personal/executive office space with a shared waiting room and handicap accessible restroom.

Suite 7 has 1,199SF of personal/executive office space with a reception area, two private offices, board room, and a storage room.

# UNIT 7 FLOOR PLAN & PHOTOS

# Graystone suite 7

1,199 Square Feet