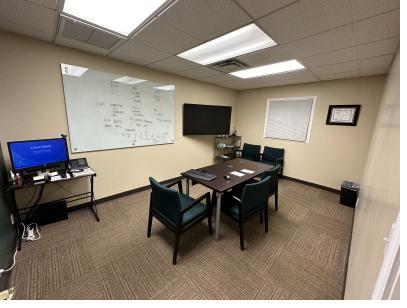

#### **AVAILABLE SUITES**

Suite 20G has 190SF of personal/executive office space with a shared waiting room and handicap accessible restroom.

Suite 7 has 1,199SF of personal/executive office space with a reception area, two private offices, board room, and a storage room.

# UNIT 7 FLOOR PLAN & PHOTOS

# Graystone suite 7

1,199 Square Feet