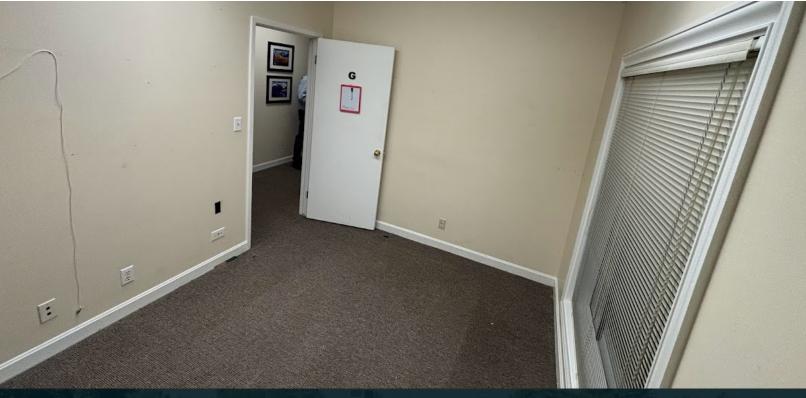

# UNIT 20G FLOOR PLAN & PHOTOS

# Graystone Suite 20G

190 Square Feet

#### **AVAILABLE SUITES**

Suite 20G has 190SF of personal/executive office space with a shared waiting room and handicap accessible restroom.

Suite 7 has 1,199SF of personal/executive office space with a reception area, two private offices, board room, and a storage room.