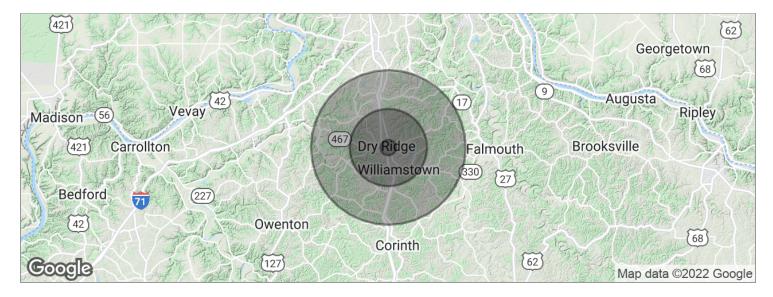

# 106 S MAIN STREET

Dry Ridge, KY 41035

| POPULATION          | 1 MILE    | 5 MILES   | 10 MILES  |
|---------------------|-----------|-----------|-----------|
| Total population    | 304       | 7,468     | 28,668    |
| Median age          | 36.3      | 35.7      | 35.4      |
| Median age (male)   | 30.9      | 32.1      | 34.0      |
| Median age (Female) | 40.3      | 38.1      | 35.8      |
| HOUSEHOLDS & INCOME | 1 MILE    | 5 MILES   | 10 MILES  |
| Total households    | 108       | 2,729     | 10,383    |
| # of persons per HH | 2.8       | 2.7       | 2.8       |
| Average HH income   | \$58,180  | \$55,528  | \$56,278  |
| Average house value | \$144,366 | \$143,130 | \$149,167 |