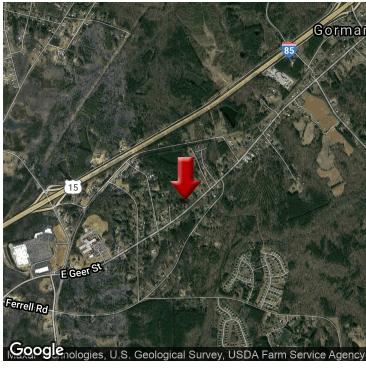

## **PROPERTY OVERVIEW**

This ± 0.5 acre land parcel is just minutes from Downtown, Great location with easy access to I-85 Corridor and Downtown Durham!

#### **PROPERTY HIGHLIGHTS**

- · Easy Access to I-85 Corridor
- 10 Miles from Duke University

KW COMMERCIAL 245 NC-54 Suite 101 Durham, NC 27713