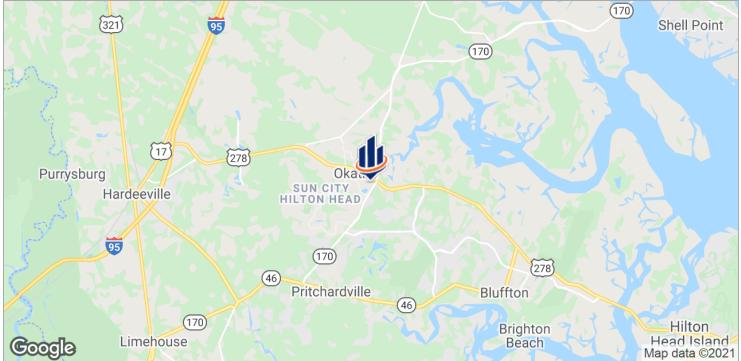

#### LOCATION OVERVIEW

Located near the major intersection of Highway 278 and Highway 170 within Okatie Center, a 268-acre planned commercial development, the site is immediately adjacent to Sun City Hilton Head, with 15,000 residents, age 50+, and minutes from the two colleges (USC and the Technical College). There is also a grocery anchored shopping center adjacent to the property. This is a high-growth area and is well situated to capitalize on the Savannah, Hilton Head, Beaufort and surrounding areas and represents a great opportunity to join a dynamic medical environment servicing the surrounding communities.

## Location Maps