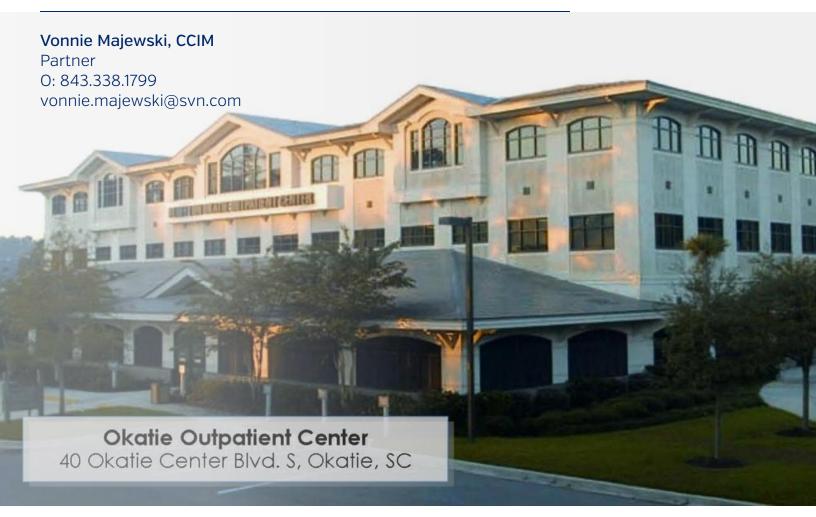

# **OKATIE OUTPATIENT CENTER**

40 OKATIE CENTER BLVD, SOUTH OKATIE, SC 29909

Sperry Van Ness is pleased to present Class A office space for lease at the Okatie Medical Center, a beautiful, 3-story, 47,114 square foot facility offering a variety of quality medical services, including primary care, ambulatory surgery, lab and diagnostics/imaging, physical therapy and dentistry. Built in 2001, the building has been well-maintained and all common areas have been or are in the process of being substantially updated. The building affords a lot natural light and abundant surface parking. We can provide second generation space immediately or shell space for those who desire a custom layout. Generous TI allowance is available.