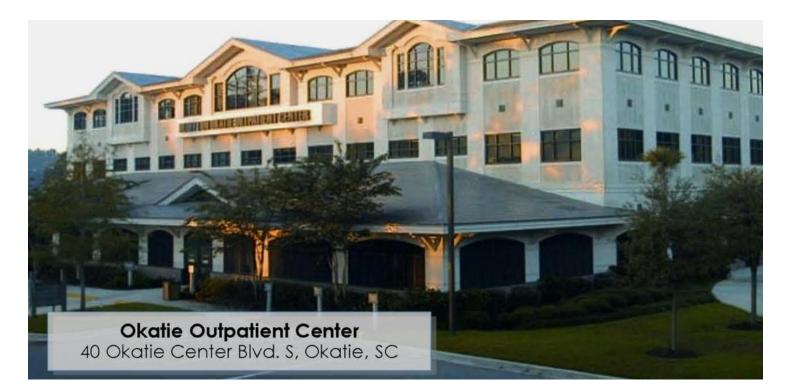

Sperry Van Ness is pleased to present Class A office space for lease at the Okatie Medical Center, a beautiful, 3-story, 47,114 square foot facility offering a variety of quality medical services, including primary care, ambulatory surgery, lab and diagnostics/imaging, physical therapy and dentistry. Built in 2001, the building has been well-maintained and all common areas have been or are in the process of being substantially updated. The building affords a lot natural light and abundant surface parking. We can provide second generation space immediately or shell space for those who desire a custom layout. Generous TI allowance is available.