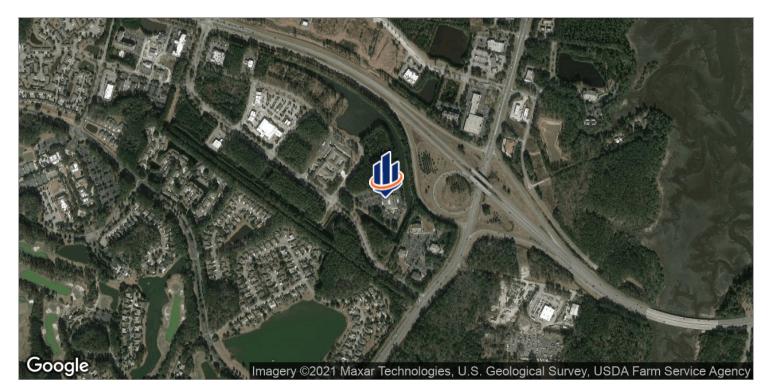

#### LOCATION OVERVIEW

Located near the major intersection of Highway 278 and Highway 170 within Okatie Center, a 268-acre planned commercial development, the site is immediately adjacent to Sun City Hilton Head, with 15,000 residents, age 50+, and minutes from the two colleges (USC and the Technical College). There is also a grocery anchored shopping center adjacent to the property. This is a high-growth area and is well situated to capitalize on the Savannah, Hilton Head, Beaufort and surrounding areas and represents a great opportunity to join a dynamic medical environment servicing the surrounding communities.

## Location Maps