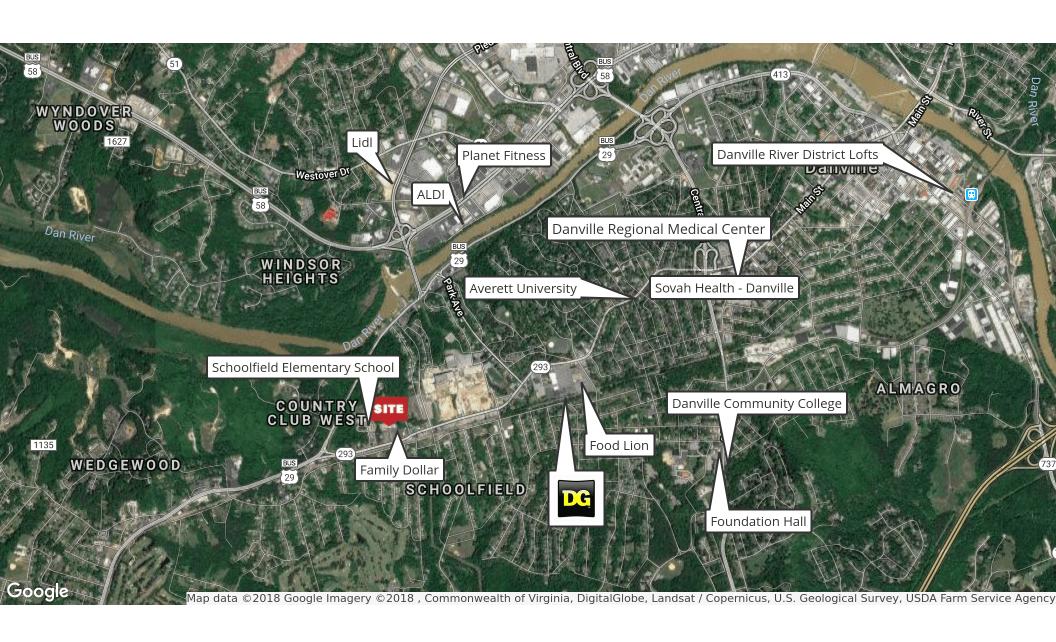

#### **PROPERTY OVERVIEW**

Well located neighborhood center, just just south of the high growth historic downtown Danville River district. Anchored by Family Dollar adjacent to Hardee's. Out parcel available.

Great access and visibility off W. Main Street. Near Schoolfield Elementary, Ballou Park, Sovah Health Center and Danville Community College

#### **PROPERTY HIGHLIGHTS**

- · Well located neighborhood center, just just south of the high growth historic downtown Danville River district.
- Anchored by Family Dollar adjacent to Hardee's. .054 AC +/- out parcel available.
- 36K SF Anchor space available (former Kroger).
- · Great access and visibility off W. Main Street.
- Near Schoolfield Elementary, Ballou Park, Sovah Health Center and Danville Community College