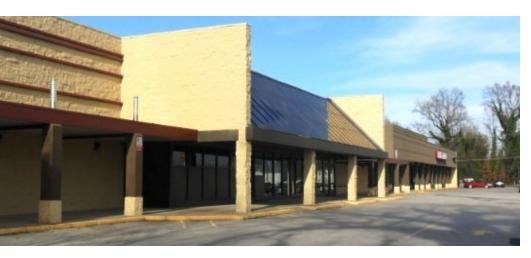

#### **PROPERTY OVERVIEW**

Well located neighborhood center, just just south of the high growth historic downtown Danville River district. Anchored by Family Dollar adjacent to Hardee's. Out parcel available.

Great access and visibility off W. Main Street. Near Schoolfield Elementary, Ballou Park, Sovah Health Center and Danville Community College

#### **PROPERTY HIGHLIGHTS**

- · Well located neighborhood center, just just south of the high growth historic downtown Danville River district.
- Anchored by Family Dollar adjacent to Hardee's. .054 AC +/- out parcel available.
- 36K SF Anchor space available (former Kroger).
- · Great access and visibility off W. Main Street.
- Near Schoolfield Elementary, Ballou Park, Sovah Health Center and Danville Community College