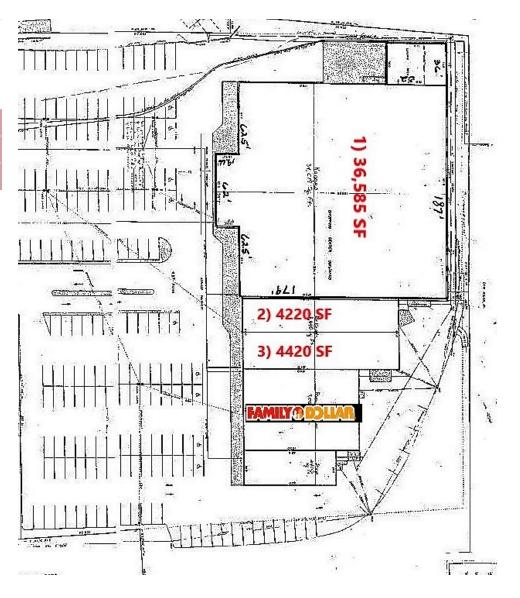

#### **OFFERING SUMMARY**

Available SF: 4,220 - 36,585 SF

Lease Rate: Negotiable

Lot Size: 5.0 Acres

Year Built: 1980

Building Size: 54,605

Market: Winston-Salem

### DAN RIVER PLAZA | 1340 W. MAIN ST., DANVILLE, VA 24541

| LEASI | E TYPE    | NNN                | <b>LEASE SPACE</b>   4,220 - 36,585 SF                                            |
|-------|-----------|--------------------|-----------------------------------------------------------------------------------|
| LEASI | E TERM    | Negotiable         | LEASE RATE   Negotiable                                                           |
| SUITE | TENANT    | SIZE (SF)          | DESCRIPTION                                                                       |
| 1     | Available | 10,000 - 36,585 SF | Former Kroger. Open space, ready for renovation. LL will divide.                  |
| 2     |           | 4,220 - 8,640 SF   | Former pharmacy space. Space has been divided. Can be combined to create 8640 SF. |
| 3     |           | 4,420 - 8,640 SF   | Former pharmacy space. Space has been divided. Can be combined to create 8640 SF. |