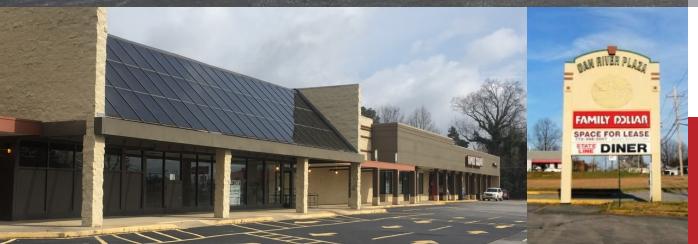

#### **PROPERTY OVERVIEW**

Well located neighborhood center, just just south of the high growth historic downtown Danville River district. Anchored by Family Dollar adjacent to Hardee's. Out parcel available.

Great access and visibility off W. Main Street. Near Schoolfield Elementary, Ballou Park, Sovah Health Center and Danville Community College

#### **PROPERTY HIGHLIGHTS**

- · Well located neighborhood center, just just south of the high growth historic downtown Danville River district.
- Anchored by Family Dollar adjacent to Hardee's. .054 AC +/- out parcel available.
- 36K SF Anchor space available (former Kroger).
- · Great access and visibility off W. Main Street.
- Near Schoolfield Elementary, Ballou Park, Sovah Health Center and Danville Community College