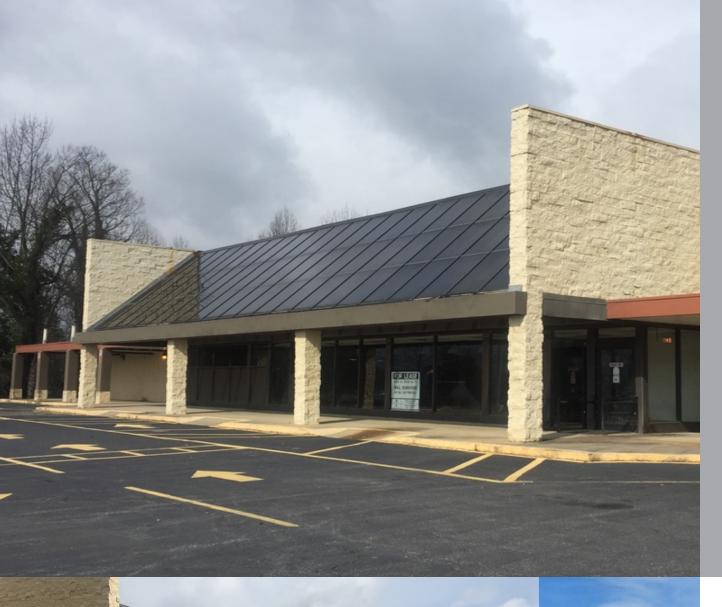

#### **PROPERTY OVERVIEW**

Well located neighborhood center, just just south of the high growth historic downtown Danville River district. Anchored by Family Dollar adjacent to Hardee's. Out parcel available.

Great access and visibility off W. Main Street. Near Schoolfield Elementary, Ballou Park, Sovah Health Center and Danville Community College

#### **PROPERTY HIGHLIGHTS**

- · Well located neighborhood center, just just south of the high growth historic downtown Danville River district.
- Anchored by Family Dollar adjacent to Hardee's. .054 AC +/- out parcel available.
- 36K SF Anchor space available (former Kroger).
- · Great access and visibility off W. Main Street.
- Near Schoolfield Elementary, Ballou Park, Sovah Health Center and Danville Community College