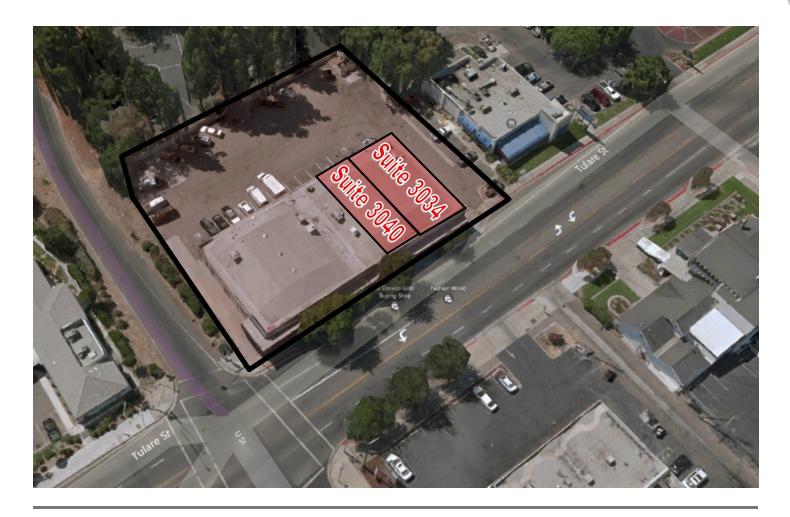

### **LOCATION OVERVIEW**

Subject is well located off the CA-41 and Tulare Street Interchange just north of Hunington Blvd, east of T Street, west of U Street, and South of Divisadero Street on E Tulare Street.