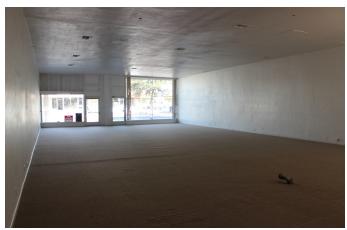

### **PROPERTY OVERVIEW**

2,520 SF of open retail or office space measuring 35' by 72'. Suite 3034 is 2,520 SF of open space ready for a build-out. Landlord to build brand-new restroom(s) in desired location. Suite is currently in Vanilla Shell condition with existing carpet and 2 front and 2 rear entrances/exits. Suite can be divided into 1,130 SF or 1,470 SF.