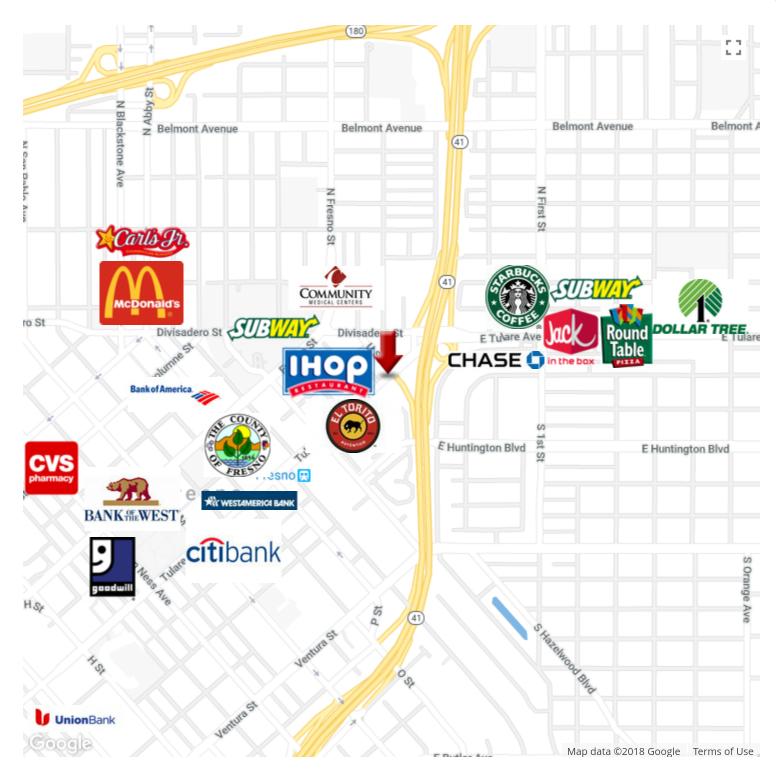

### **LOCATION OVERVIEW**

Subject is well located off the CA-41 and Tulare Street Interchange just north of Hunington Blvd, east of T Street, west of U Street, and South of Divisadero Street on E Tulare Street.