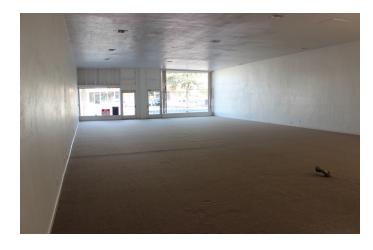

### **PROPERTY OVERVIEW**

2,520 SF of open retail or office space measuring 35' by 72'. Suite 3034 is 2,520 SF of open space ready for a build-out. Landlord to build brand-new restroom(s) in desired location. Suite is currently in Vanilla Shell condition with existing carpet and 2 front and 2 rear entrances/exits. Suite can be divided into 1,130 SF or 1,470 SF.