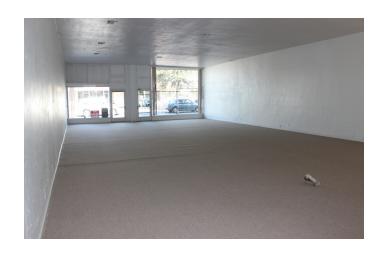

### **PROPERTY OVERVIEW**

2,520 SF of open retail or office space measuring 35' by 72'. Suite 3034 is 2,520 SF of open space ready for a build-out. Landlord to build brand-new restroom(s) in desired location. Suite is currently in Vanilla Shell condition with existing carpet and 2 front and 2 rear entrances/exits. Suite can be divided into 1,130 SF or 1,470 SF.