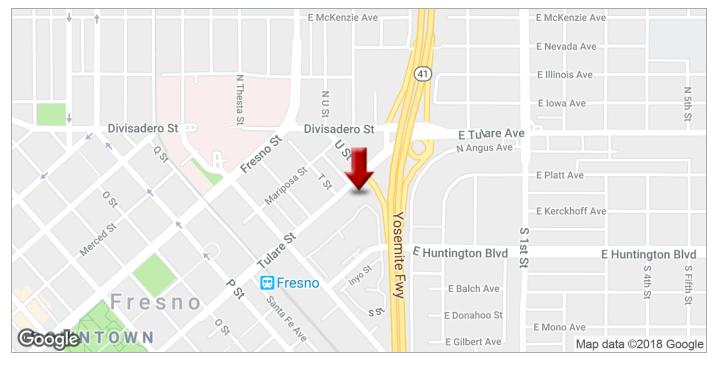

### **LOCATION OVERVIEW**

Subject is well located off the CA-41 and Tulare Street Interchange just north of Hunington Blvd, east of T Street, west of U Street, and South of Divisadero Street on E Tulare Street.