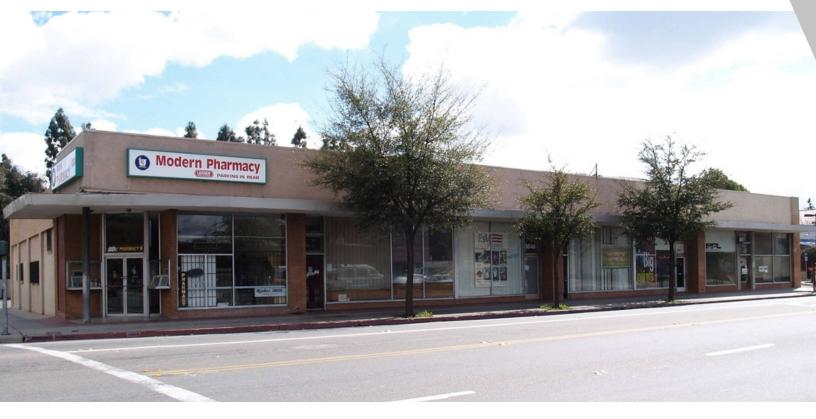

# RETAIL/OFFICE STOREFRONT BUILDING - TI'S AVAILABLE

3040 Tulare St, Fresno, CA 93721

| AVAILABLE SF:  | 1,130 - 2,520 SF       |
|----------------|------------------------|
| LEASE RATE:    | \$1.00 SF/Month (MG)   |
| LOT SIZE:      | 0.63 Acres             |
| BUILDING SIZE: | 11,250 SF              |
| ZONING:        | C2 Commercial          |
| MARKET:        | Downtown Fresno Retail |
| CROSS STREETS: | "U" Street             |

## **PROPERTY FEATURES**

- ±2,520 SF Retail or Office Space Available
- Landlord Willing to Complete Tenant Improvements
- 23,953 Cars Per Day @ Tulare St; 94,965 Cars Per Day @ CA-41
- Ratio of 3.02/1,000 SF of Private Parking
- 227' Tulare St Frontage (with 1 curb cut)
- Well Located off CA-41 Off Ramps at Tulare St
- Ethernet/Phone Connections & High Speed Wireless Internet Ready
- Secure, Private, Established Location w/ Tulare St Signage Available
- Great Retail/Office Presence Surrounded with Quality Tenants