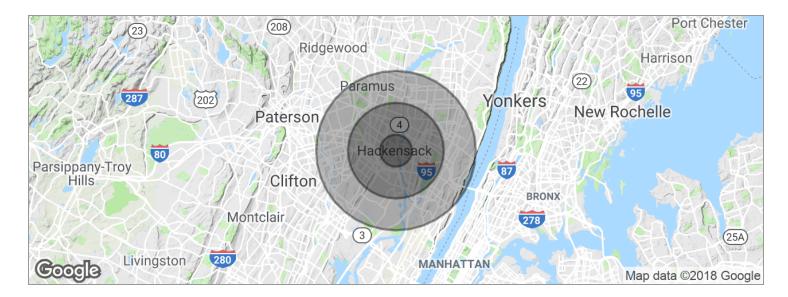

DEMOGRAPHICS MAP

# **252-258 MAIN STREET**

HACKENSACK, NJ 07601

| POPULATION          | 1 MILE    | 3 MILES  | 5 MILES  |
|---------------------|-----------|----------|----------|
| Total population    | 29,985    | 195,117  | 495,010  |
| Median age          | 36.6      | 38.9     | 39.4     |
| Median age (Male)   | 34.8      | 37.1     | 37.7     |
| Median age (Female) | 38.6      | 40.5     | 41.1     |
| HOUSEHOLDS & INCOME | 1 MILE    | 3 MILES  | 5 MILES  |
| Total households    | 12,209    | 75,634   | 187,160  |
| # of persons per HH | 2.5       | 2.6      | 2.6      |
| Average HH income   | \$69,610  | \$89,316 | \$87,748 |
|                     | 1 - 1 - 1 | · ·      |          |

<sup>\*</sup> Demographic data derived from 2010 US Census

**BRENDAN QUINN** 

**ERIC ANDERSON** 

bquinn@alexander-anderson.com

eanderson@alexander-anderson.com

RETAIL PROPERTY ● FOR LEASE

LOCATION MAPS