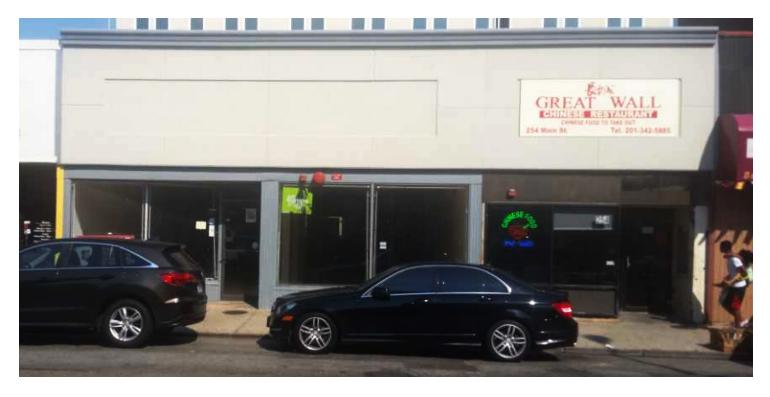

## **252-258 MAIN STREET**

HACKENSACK, NJ 07601

### **PROPERTY OVERVIEW**

Located on busy Main St. in the middle of the Hackensack Rehabilitation Zone. 5 storefronts from a new 140 luxury unit apartment building that is expected to be completed in 2018 and 1 block from a new 254 luxury apartment project that broke ground in fall of 2017.

#### **PROPERTY HIGHLIGHTS**

- High volume foot traffic
- 2,400 sf space can be divided into to 1,200 sf spaces
- Basement storage
- · Fresh paint and leveled floors
- In Hackensack Downtown Rehabilitation Zone
- 5 storefronts from new 140 luxury residential unit project that is being built
- 2 blocks from new 254 luxury residential unit project that is underway