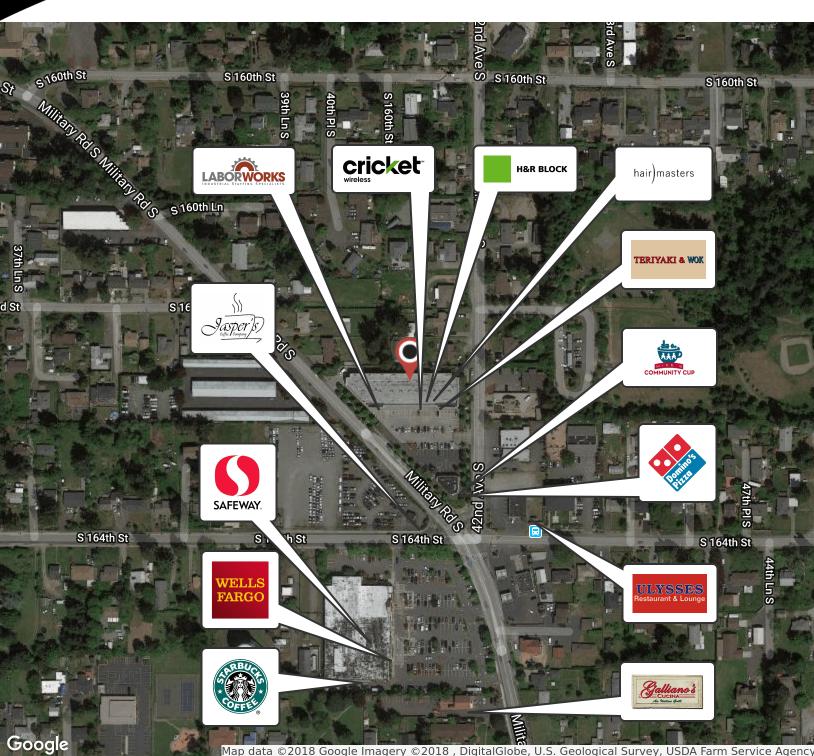

## **SCOTT PLAZA**

16256 MILITARY ROAD SOUTH, SEATAC, WA 98188

DAVID HALL, CCIM 206.381.3883 x107 david@corecommercialproperties.com

**RETAILER MAP** 

## **SCOTT PLAZA**

16256 MILITARY ROAD SOUTH, SEATAC, WA 98188

Map data ©2018 Google Imagery ©2018 , DigitalGlobe, U.S. Geological Survey, USDA Farm Service Agency

DAVID HALL, CCIM 206.381.3883 x107 david@corecommercialproperties.com