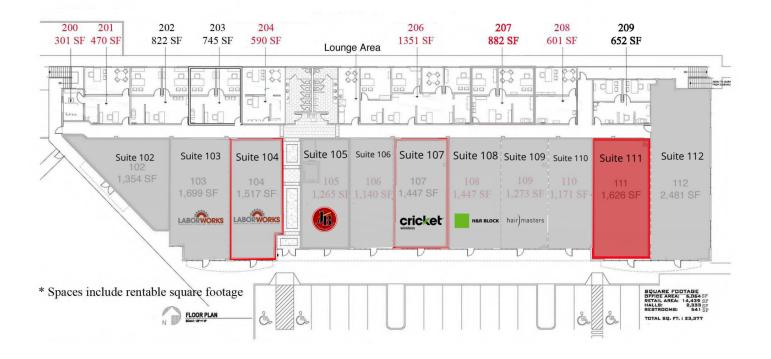

# SCOTT PLAZA

All information is provided without warranties or guaranties. Tenant should independently verify all measurements and information provided herein.

|           |           |          |      |               | UNAVAILABLE             | AVAILABLE                      |  |
|-----------|-----------|----------|------|---------------|-------------------------|--------------------------------|--|
| SUITE     | TENANT    | SIZE     | ТҮРЕ | RATE          | DESCRIPTION             |                                |  |
| Suite 111 | Available | 1,626 SF | NNN  | \$18.00 SF/yr | Open floorplan, great s | Open floorplan, great signage. |  |