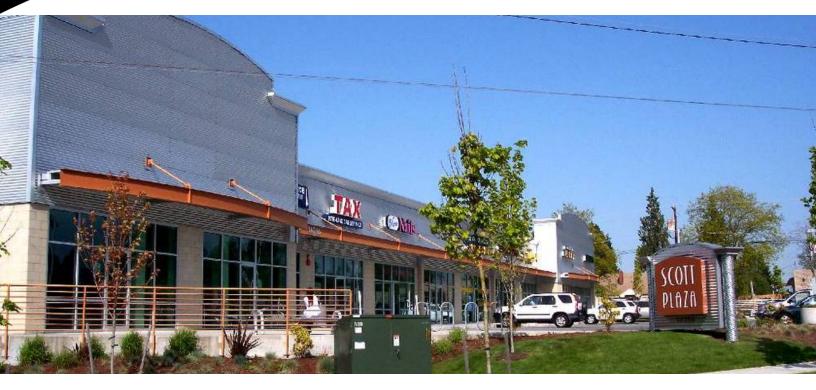

## SCOTT PLAZA

16256 MILITARY ROAD SOUTH, SEATAC, WA 98188

| OFFERING SUMMARY |                     | PROPERTY OVERVIEW                                                                                                                                                                                                                                                                       |  |  |
|------------------|---------------------|-----------------------------------------------------------------------------------------------------------------------------------------------------------------------------------------------------------------------------------------------------------------------------------------|--|--|
| Available SF:    | 1,626 SF            | Class A retail center across from Safeway and minutes from SeaTac<br>Airport and International Blvd. Excellent visibility with secure underground<br>parking. Come Join H&R Block, Hair Masters, Cricket Wireless, Laborworks<br>and other great tenants in this upscale retail center. |  |  |
| Lease Rate:      | \$18.00 SF/yr (NNN) |                                                                                                                                                                                                                                                                                         |  |  |
| Lot Size:        | 1.89 Acres          | PROPERTY HIGHLIGHTS                                                                                                                                                                                                                                                                     |  |  |
|                  |                     | Newer Retail Center                                                                                                                                                                                                                                                                     |  |  |
| Year Built:      | 2005                | Last Available Space                                                                                                                                                                                                                                                                    |  |  |
|                  |                     | Excellent Visibility and Signage                                                                                                                                                                                                                                                        |  |  |
| Building Size:   | 23,115 SF           | Easy Access and Parking                                                                                                                                                                                                                                                                 |  |  |
|                  |                     | Great Tenant Mix                                                                                                                                                                                                                                                                        |  |  |
| Renovated:       | 2005                |                                                                                                                                                                                                                                                                                         |  |  |
|                  |                     |                                                                                                                                                                                                                                                                                         |  |  |
| Zoning:          | NB                  |                                                                                                                                                                                                                                                                                         |  |  |
|                  |                     |                                                                                                                                                                                                                                                                                         |  |  |
| Market:          | SeaTac              |                                                                                                                                                                                                                                                                                         |  |  |
|                  |                     |                                                                                                                                                                                                                                                                                         |  |  |

#### **SCOTT PLAZA**

16256 MILITARY ROAD SOUTH, SEATAC, WA 98188