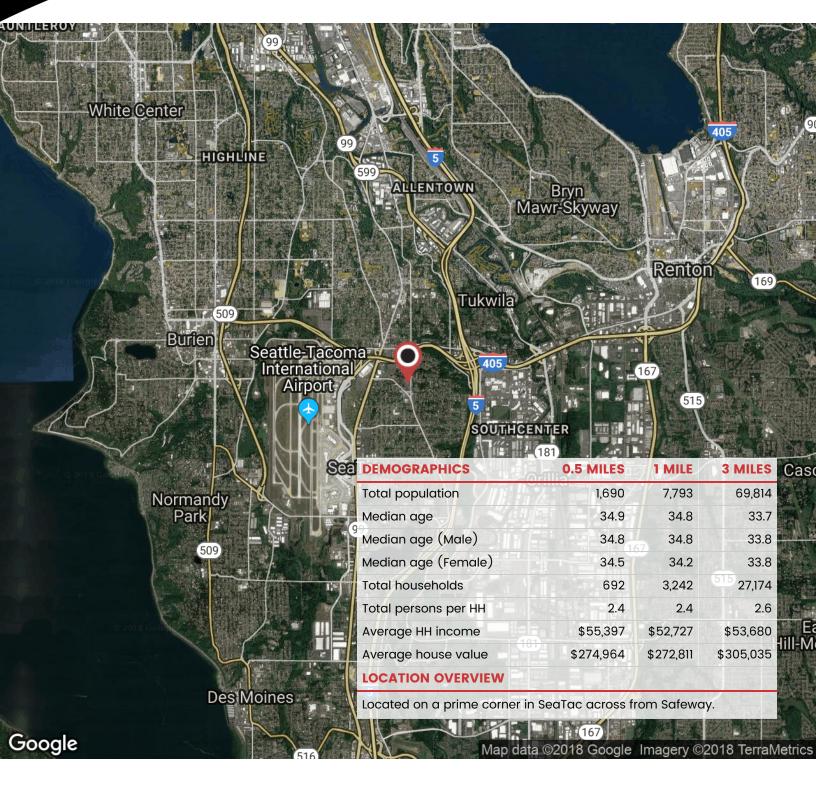

**LOCATION MAP** 

### **SCOTT PLAZA**

16256 MILITARY ROAD SOUTH, SEATAC, WA 98188

DAVID HALL, CCIM 206.381.3883 x107 david@corecommercialproperties.com